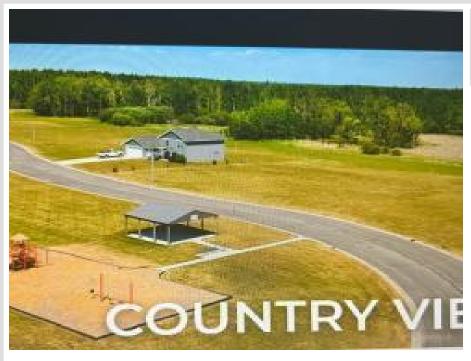

### **Description:**

Build your big life in New York Mills with this vacant lot. Nestled on the edge of our community, Country View offers picturesque views and winding streets with city services. Easy access to the small town atmosphere or New York Mills.

#### **Driving Directions:**

North of NYM on hwy 67, then left onto hwy 56. Development is on the right.

Listed By: Centennial Realty

Affinity Real Estate Inc. participates in the Regional Multiple Listing Service of Minnesota, Inc Broker Reciprocity (sm) program, allowing us to display other broker's listings on our website. All properties are subject to prior sale, change or withdrawal.