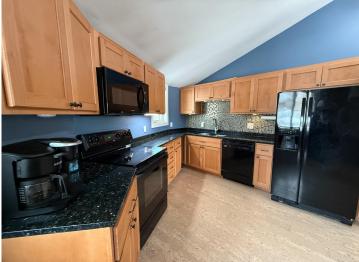

## **Description:**

Beautiful Detroit Lakes home with a unique and functional layout. The kitchen has updated cabinets and granite countertops. The open living space gets plenty of natural light from large south-facing windows. Three bedrooms and full bathroom on main floor. Spacious lower level with 3/4 bathroom, fourth bedroom, huge laundry room, and leads to the large 24x34 garage. Outside, there's a wrap-around deck and a fully fenced backyard. Priced below county assessed value. This is a great opportunity to make this home your own and enjoy in time for spring!