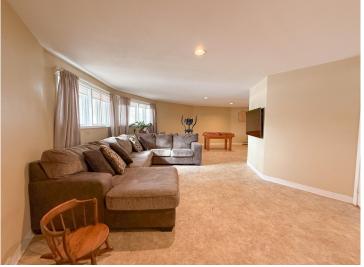

## **Description:**

Beautiful Detroit Lakes home with a unique and functional layout. The kitchen has updated cabinets and granite countertops. The open living space gets plenty of natural light from large south-facing windows. Three bedrooms and full bathroom on main floor. Spacious lower level with 3/4 bathroom, fourth bedroom, huge laundry room, and leads to the large 24x34 garage. Outside, there's a wrap-around deck and a fully fenced backyard. Priced below county assessed value. This is a great opportunity to make this home your own and enjoy in time for spring!