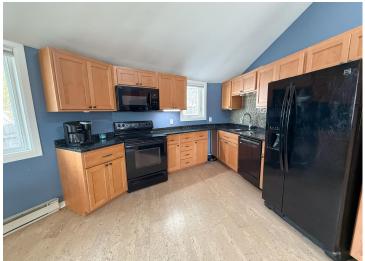

## **Description:**

Beautiful Detroit Lakes home with a unique and functional layout. The kitchen has updated cabinets and granite countertops. The open living space gets plenty of natural light from large south-facing windows. Three bedrooms and full bathroom on main floor. Spacious lower level with 3/4 bathroom, fourth bedroom, huge laundry room, and leads to the large 24x34 garage. Outside, there's a wrap-around deck and a fully fenced backyard. Priced below county assessed value. This is a great opportunity to make this home your own and enjoy in time for spring!