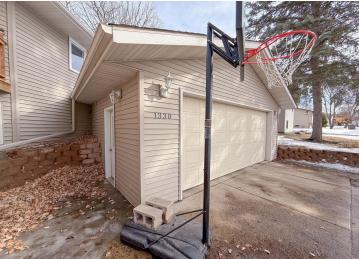

MLS 6674553 Residential

\$325,000

2,088 sq ft 4 bedrooms 2 baths

1330 Lori Avenue Detroit Lakes MN 56501

Status: Active

## **Description:**

Beautiful Detroit Lakes home with a unique and functional layout. The kitchen has updated cabinets and granite countertops. The open living space gets plenty of natural light from large south-facing windows. Three bedrooms and full bathroom on main floor. Spacious lower level with 3/4 bathroom, fourth bedroom, huge laundry room, and leads to the large 24x34 garage. Outside, there's a wrap-around deck and a fully fenced backyard. Priced below county assessed value. This is a great opportunity to make this home your own and enjoy in time for spring!

## **Additional Details:**

Year Built 1978 Lot Acres 0.22 Lot Dimensions 80x120 Garage Stalls 3 School District 22 Taxes \$2,744 Taxes with Assessments \$2,744 Tax Year 2024