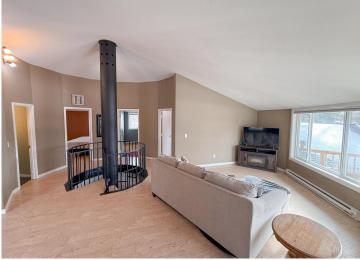

## **Description:**

Beautiful Detroit Lakes home with a unique and functional layout. The kitchen has updated cabinets and granite countertops. The open living space gets plenty of natural light from large south-facing windows. Three bedrooms and full bathroom on main floor. Spacious lower level with 3/4 bathroom, fourth bedroom, huge laundry room, and leads to the large 24x34 garage. Outside, there's a wrap-around deck and a fully fenced backyard. Priced below county assessed value. This is a great opportunity to make this home your own and enjoy in time for spring!