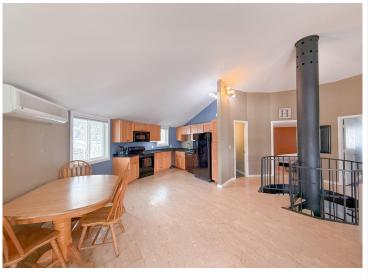

## **Description:**

Beautiful Detroit Lakes home with a unique and functional layout. The kitchen has updated cabinets and granite countertops. The open living space gets plenty of natural light from large south-facing windows. Three bedrooms and full bathroom on main floor. Spacious lower level with 3/4 bathroom, fourth bedroom, huge laundry room, and leads to the large 24x34 garage. Outside, there's a wrap-around deck and a fully fenced backyard. Priced below county assessed value. This is a great opportunity to make this home your own and enjoy in time for spring!