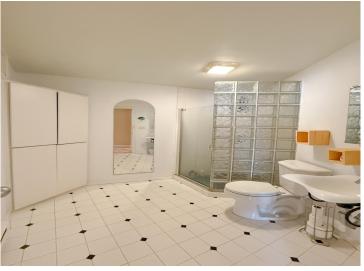

## **Description:**

Beautiful Detroit Lakes home with a unique and functional layout. The kitchen has updated cabinets and granite countertops. The open living space gets plenty of natural light from large south-facing windows. Three bedrooms and full bathroom on main floor. Spacious lower level with 3/4 bathroom, fourth bedroom, huge laundry room, and leads to the large 24x34 garage. Outside, there's a wrap-around deck and a fully fenced backyard. Priced below county assessed value. This is a great opportunity to make this home your own and enjoy in time for spring!