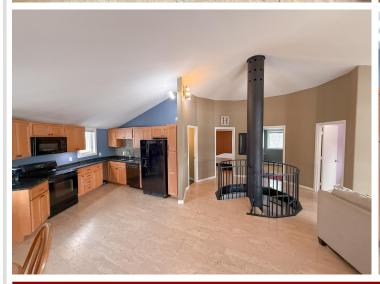

## **Description:**

Beautiful Detroit Lakes home with a unique and functional layout. The kitchen has updated cabinets and granite countertops. The open living space gets plenty of natural light from large south-facing windows. Three bedrooms and full bathroom on main floor. Spacious lower level with 3/4 bathroom, fourth bedroom, huge laundry room, and leads to the large 24x34 garage. Outside, there's a wrap-around deck and a fully fenced backyard. Priced below county assessed value. This is a great opportunity to make this home your own and enjoy in time for spring!