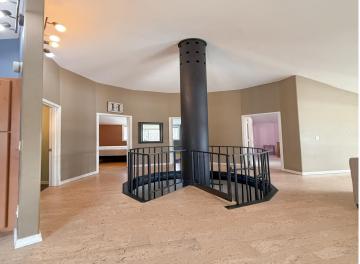

## **Description:**

Beautiful Detroit Lakes home with a unique and functional layout. The kitchen has updated cabinets and granite countertops. The open living space gets plenty of natural light from large south-facing windows. Three bedrooms and full bathroom on main floor. Spacious lower level with 3/4 bathroom, fourth bedroom, huge laundry room, and leads to the large 24x34 garage. Outside, there's a wrap-around deck and a fully fenced backyard. Priced below county assessed value. This is a great opportunity to make this home your own and enjoy in time for spring!