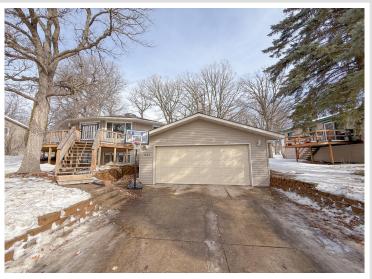

MLS 6674553 Residential

\$325,000

2,088 sq ft 4 bedrooms 2 baths

1330 Lori Avenue Detroit Lakes MN 56501

Status: Active

## **Description:**

Beautiful Detroit Lakes home with a unique and functional layout. The kitchen has updated cabinets and granite countertops. The open living space gets plenty of natural light from large south-facing windows. Three bedrooms and full bathroom on main floor. Spacious lower level with 3/4 bathroom, fourth bedroom, huge laundry room, and leads to the large 24x34 garage. Outside, there's a wrap-around deck and a fully fenced backyard. Priced below county assessed value. This is a great opportunity to make this home your own and enjoy in time for spring!

## **Additional Details:**

Year Built 1978 Lot Acres 0.22 Lot Dimensions 80x120 Garage Stalls 3 School District 22 Taxes \$2,744 Taxes with Assessments \$2,744 Tax Year 2024