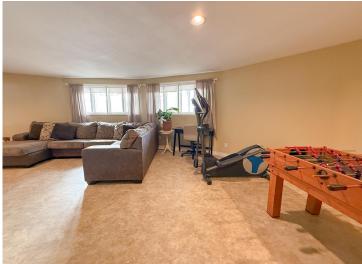

## **Description:**

Beautiful Detroit Lakes home with a unique and functional layout. The kitchen has updated cabinets and granite countertops. The open living space gets plenty of natural light from large south-facing windows. Three bedrooms and full bathroom on main floor. Spacious lower level with 3/4 bathroom, fourth bedroom, huge laundry room, and leads to the large 24x34 garage. Outside, there's a wrap-around deck and a fully fenced backyard. Priced below county assessed value. This is a great opportunity to make this home your own and enjoy in time for spring!