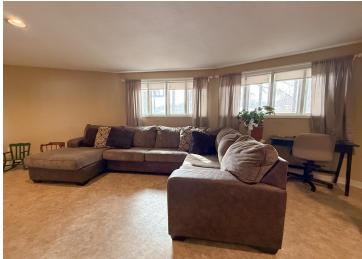

## **Description:**

Beautiful Detroit Lakes home with a unique and functional layout. The kitchen has updated cabinets and granite countertops. The open living space gets plenty of natural light from large south-facing windows. Three bedrooms and full bathroom on main floor. Spacious lower level with 3/4 bathroom, fourth bedroom, huge laundry room, and leads to the large 24x34 garage. Outside, there's a wrap-around deck and a fully fenced backyard. Priced below county assessed value. This is a great opportunity to make this home your own and enjoy in time for spring!