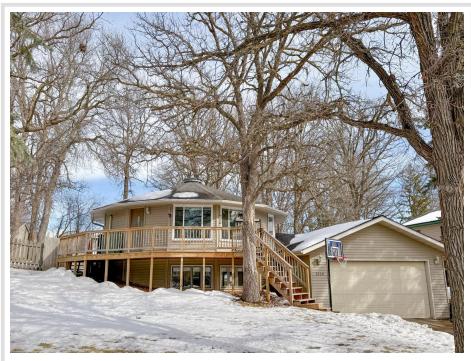

MLS 6674553 Residential

\$325,000

2,088 sq ft 4 bedrooms 2 baths

1330 Lori Avenue Detroit Lakes MN 56501

Status: Active

## **Description:**

Beautiful Detroit Lakes home with a unique and functional layout. The kitchen has updated cabinets and granite countertops. The open living space gets plenty of natural light from large south-facing windows. Three bedrooms and full bathroom on main floor. Spacious lower level with 3/4 bathroom, fourth bedroom, huge laundry room, and leads to the large 24x34 garage. Outside, there's a wrap-around deck and a fully fenced backyard. Priced below county assessed value. This is a great opportunity to make this home your own and enjoy in time for spring!