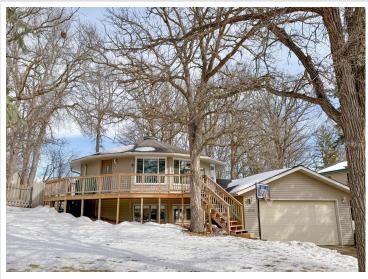

MLS 6674553 Residential

\$325,000

2,088 sq ft 4 bedrooms 2 baths

1330 Lori Avenue Detroit Lakes MN 56501

Status: Active

## **Description:**

Beautiful Detroit Lakes home with a unique and functional layout. The kitchen has updated cabinets and granite countertops. The open living space gets plenty of natural light from large south-facing windows. Three bedrooms and full bathroom on main floor. Spacious lower level with 3/4 bathroom, fourth bedroom, huge laundry room, and leads to the large 24x34 garage. Outside, there's a wrap-around deck and a fully fenced backyard. Priced below county assessed value. This is a great opportunity to make this home your own and enjoy in time for spring!