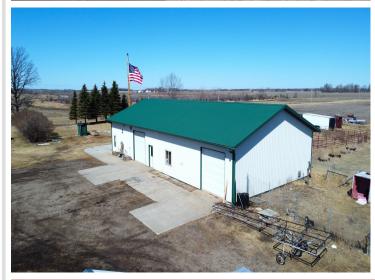

## **Description:**

Nestled in the heart of the countryside, this home offers a peaceful retreat surrounded by nature. The property spans over 8.83 acres, providing ample space for outdoor activities, gardening, or future expansion. This home features a welcoming wrap-around porch, ideal for enjoying your morning coffee or relaxing after a long day. Inside you'll find updated space with new flooring in kitchen, dining, and living room areas. The main floor is thoughtfully designed with a convenient laundry area and entry mudroom, perfect for keeping things organized and tidy. The updated bathroom provides a fresh and modern feel. making this home move-in ready. For those with hobbies or needing additional storage, the property includes a 40x60 pole shed, as well as a 40x80 heated and insulated shop with a kitchen, bedroom and bathroom. The shop is perfect for working on projects, storing equipment, or running a business, with the added benefit of duel fuel. Additional features include a detached garage for more parking and storage options. With ample living space both inside and out, this property offers endless possibilities for country living, work, and play! Don't miss out on this incredible opportunity.