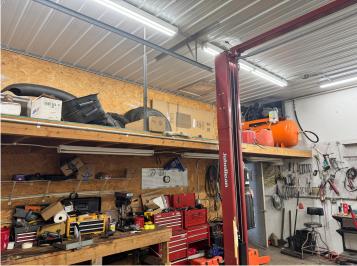

## **Description:**

Nestled in the heart of the countryside, this home offers a peaceful retreat surrounded by nature. The property spans over 8.83 acres, providing ample space for outdoor activities, gardening, or future expansion. This home features a welcoming wrap-around porch, ideal for enjoying your morning coffee or relaxing after a long day. Inside you'll find updated space with new flooring in kitchen, dining, and living room areas. The main floor is thoughtfully designed with a convenient laundry area and entry mudroom, perfect for keeping things organized and tidy. The updated bathroom provides a fresh and modern feel. making this home move-in ready. For those with hobbies or needing additional storage, the property includes a 40x60 pole shed, as well as a 40x80 heated and insulated shop with a kitchen, bedroom and bathroom. The shop is perfect for working on projects, storing equipment, or running a business, with the added benefit of duel fuel. Additional features include a detached garage for more parking and storage options. With ample living space both inside and out, this property offers endless possibilities for country living, work, and play! Don't miss out on this incredible opportunity.