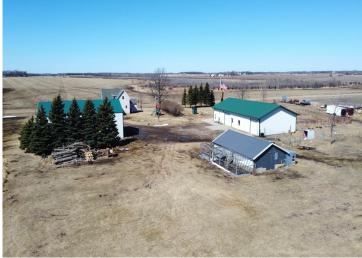

## **Description:**

Nestled in the heart of the countryside, this home offers a peaceful retreat surrounded by nature. The property spans over 8.83 acres, providing ample space for outdoor activities, gardening, or future expansion. This home features a welcoming wrap-around porch, ideal for enjoying your morning coffee or relaxing after a long day. Inside you'll find updated space with new flooring in kitchen, dining, and living room areas. The main floor is thoughtfully designed with a convenient laundry area and entry mudroom, perfect for keeping things organized and tidy. The updated bathroom provides a fresh and modern feel. making this home move-in ready. For those with hobbies or needing additional storage, the property includes a 40x60 pole shed, as well as a 40x80 heated and insulated shop with a kitchen, bedroom and bathroom. The shop is perfect for working on projects, storing equipment, or running a business, with the added benefit of duel fuel. Additional features include a detached garage for more parking and storage options. With ample living space both inside and out, this property offers endless possibilities for country living, work, and play! Don't miss out on this incredible opportunity.