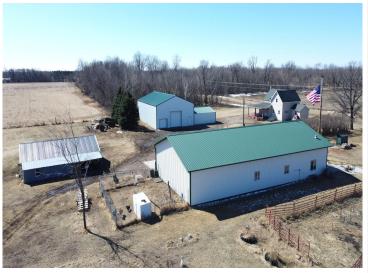

## **Description:**

Nestled in the heart of the countryside, this home offers a peaceful retreat surrounded by nature. The property spans over 8.83 acres, providing ample space for outdoor activities, gardening, or future expansion. This home features a welcoming wrap-around porch, ideal for enjoying your morning coffee or relaxing after a long day. Inside you'll find updated space with new flooring in kitchen, dining, and living room areas. The main floor is thoughtfully designed with a convenient laundry area and entry mudroom, perfect for keeping things organized and tidy. The updated bathroom provides a fresh and modern feel. making this home move-in ready. For those with hobbies or needing additional storage, the property includes a 40x60 pole shed, as well as a 40x80 heated and insulated shop with a kitchen, bedroom and bathroom. The shop is perfect for working on projects, storing equipment, or running a business, with the added benefit of duel fuel. Additional features include a detached garage for more parking and storage options. With ample living space both inside and out, this property offers endless possibilities for country living, work, and play! Don't miss out on this incredible opportunity.

## **Additional Details:**

Year Built 1910 Lot Acres 8.83 Lot Dimensions XXX Garage Stalls 2 School District 2155 **Taxes** \$1,850 Taxes with Assessments \$1,850 Tax Year 2024