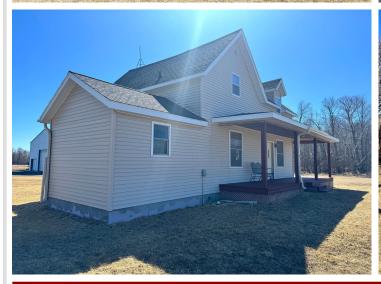

## **Description:**

Nestled in the heart of the countryside, this home offers a peaceful retreat surrounded by nature. The property spans over 8.83 acres, providing ample space for outdoor activities, gardening, or future expansion. This home features a welcoming wrap-around porch, ideal for enjoying your morning coffee or relaxing after a long day. Inside you'll find updated space with new flooring in kitchen, dining, and living room areas. The main floor is thoughtfully designed with a convenient laundry area and entry mudroom, perfect for keeping things organized and tidy. The updated bathroom provides a fresh and modern feel. making this home move-in ready. For those with hobbies or needing additional storage, the property includes a 40x60 pole shed, as well as a 40x80 heated and insulated shop with a kitchen, bedroom and bathroom. The shop is perfect for working on projects, storing equipment, or running a business, with the added benefit of duel fuel. Additional features include a detached garage for more parking and storage options. With ample living space both inside and out, this property offers endless possibilities for country living, work, and play! Don't miss out on this incredible opportunity.