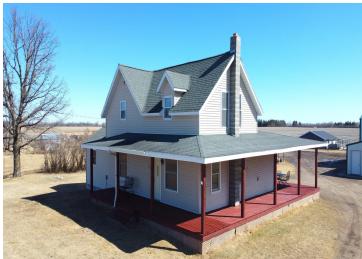

## **Description:**

Nestled in the heart of the countryside, this home offers a peaceful retreat surrounded by nature. The property spans over 8.83 acres, providing ample space for outdoor activities, gardening, or future expansion. This home features a welcoming wrap-around porch, ideal for enjoying your morning coffee or relaxing after a long day. Inside you'll find updated space with new flooring in kitchen, dining, and living room areas. The main floor is thoughtfully designed with a convenient laundry area and entry mudroom, perfect for keeping things organized and tidy. The updated bathroom provides a fresh and modern feel. making this home move-in ready. For those with hobbies or needing additional storage, the property includes a 40x60 pole shed, as well as a 40x80 heated and insulated shop with a kitchen, bedroom and bathroom. The shop is perfect for working on projects, storing equipment, or running a business, with the added benefit of duel fuel. Additional features include a detached garage for more parking and storage options. With ample living space both inside and out, this property offers endless possibilities for country living, work, and play! Don't miss out on this incredible opportunity.

## **Additional Details:**

Year Built 1910 Lot Acres 8.83 Lot Dimensions XXX Garage Stalls 2 School District 2155 **Taxes** \$1,850 Taxes with Assessments \$1,850 Tax Year 2024