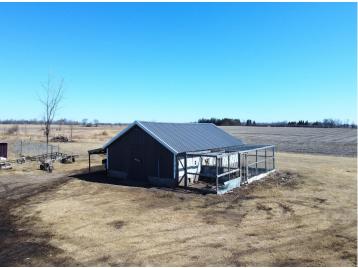

## **Description:**

Nestled in the heart of the countryside, this home offers a peaceful retreat surrounded by nature. The property spans over 8.83 acres, providing ample space for outdoor activities, gardening, or future expansion. This home features a welcoming wrap-around porch, ideal for enjoying your morning coffee or relaxing after a long day. Inside you'll find updated space with new flooring in kitchen, dining, and living room areas. The main floor is thoughtfully designed with a convenient laundry area and entry mudroom, perfect for keeping things organized and tidy. The updated bathroom provides a fresh and modern feel. making this home move-in ready. For those with hobbies or needing additional storage, the property includes a 40x60 pole shed, as well as a 40x80 heated and insulated shop with a kitchen, bedroom and bathroom. The shop is perfect for working on projects, storing equipment, or running a business, with the added benefit of duel fuel. Additional features include a detached garage for more parking and storage options. With ample living space both inside and out, this property offers endless possibilities for country living, work, and play! Don't miss out on this incredible opportunity.