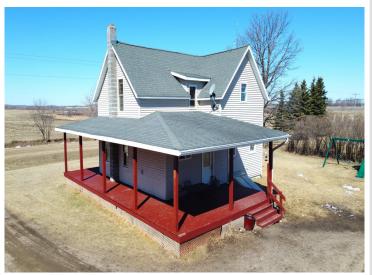

## **Description:**

Nestled in the heart of the countryside, this home offers a peaceful retreat surrounded by nature. The property spans over 8.83 acres, providing ample space for outdoor activities, gardening, or future expansion. This home features a welcoming wrap-around porch, ideal for enjoying your morning coffee or relaxing after a long day. Inside you'll find updated space with new flooring in kitchen, dining, and living room areas. The main floor is thoughtfully designed with a convenient laundry area and entry mudroom, perfect for keeping things organized and tidy. The updated bathroom provides a fresh and modern feel. making this home move-in ready. For those with hobbies or needing additional storage, the property includes a 40x60 pole shed, as well as a 40x80 heated and insulated shop with a kitchen, bedroom and bathroom. The shop is perfect for working on projects, storing equipment, or running a business, with the added benefit of duel fuel. Additional features include a detached garage for more parking and storage options. With ample living space both inside and out, this property offers endless possibilities for country living, work, and play! Don't miss out on this incredible opportunity.

## **Additional Details:**

Year Built 1910 Lot Acres 8.83 Lot Dimensions XXX Garage Stalls 2 School District 2155 **Taxes** \$1,850 Taxes with Assessments \$1,850 Tax Year 2024