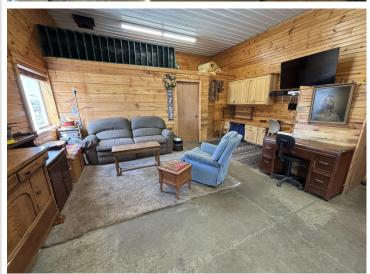

## **Description:**

Nestled in the heart of the countryside, this home offers a peaceful retreat surrounded by nature. The property spans over 8.83 acres, providing ample space for outdoor activities, gardening, or future expansion. This home features a welcoming wrap-around porch, ideal for enjoying your morning coffee or relaxing after a long day. Inside you'll find updated space with new flooring in kitchen, dining, and living room areas. The main floor is thoughtfully designed with a convenient laundry area and entry mudroom, perfect for keeping things organized and tidy. The updated bathroom provides a fresh and modern feel. making this home move-in ready. For those with hobbies or needing additional storage, the property includes a 40x60 pole shed, as well as a 40x80 heated and insulated shop with a kitchen, bedroom and bathroom. The shop is perfect for working on projects, storing equipment, or running a business, with the added benefit of duel fuel. Additional features include a detached garage for more parking and storage options. With ample living space both inside and out, this property offers endless possibilities for country living, work, and play! Don't miss out on this incredible opportunity.