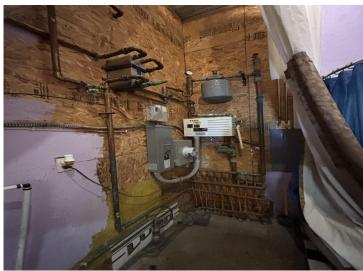

## **Additional Features:**

Basement: Partial, Concrete, Unfinished Fuel: Electric, Wood Garage: 2 Heat: Forced Air, Outdoor Boiler Sewer: Mound Septic Water: Submersible - 4 Inch Air Conditioning: Central Air