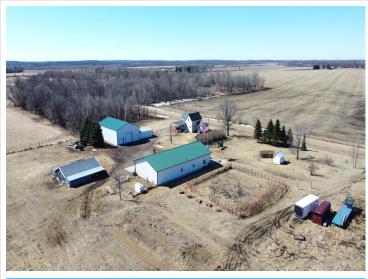

## **Description:**

Nestled in the heart of the countryside, this home offers a peaceful retreat surrounded by nature. The property spans over 8.83 acres, providing ample space for outdoor activities, gardening, or future expansion. This home features a welcoming wrap-around porch, ideal for enjoying your morning coffee or relaxing after a long day. Inside you'll find updated space with new flooring in kitchen, dining, and living room areas. The main floor is thoughtfully designed with a convenient laundry area and entry mudroom, perfect for keeping things organized and tidy. The updated bathroom provides a fresh and modern feel. making this home move-in ready. For those with hobbies or needing additional storage, the property includes a 40x60 pole shed, as well as a 40x80 heated and insulated shop with a kitchen, bedroom and bathroom. The shop is perfect for working on projects, storing equipment, or running a business, with the added benefit of duel fuel. Additional features include a detached garage for more parking and storage options. With ample living space both inside and out, this property offers endless possibilities for country living, work, and play! Don't miss out on this incredible opportunity.

## **Additional Details:**

Year Built 1910 Lot Acres 8.83 Lot Dimensions XXX Garage Stalls 2 School District 2155 **Taxes** \$1,850 Taxes with Assessments \$1,850 Tax Year 2024