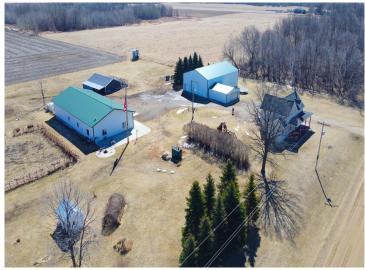

## **Description:**

Nestled in the heart of the countryside, this home offers a peaceful retreat surrounded by nature. The property spans over 8.83 acres, providing ample space for outdoor activities, gardening, or future expansion. This home features a welcoming wrap-around porch, ideal for enjoying your morning coffee or relaxing after a long day. Inside you'll find updated space with new flooring in kitchen, dining, and living room areas. The main floor is thoughtfully designed with a convenient laundry area and entry mudroom, perfect for keeping things organized and tidy. The updated bathroom provides a fresh and modern feel. making this home move-in ready. For those with hobbies or needing additional storage, the property includes a 40x60 pole shed, as well as a 40x80 heated and insulated shop with a kitchen, bedroom and bathroom. The shop is perfect for working on projects, storing equipment, or running a business, with the added benefit of duel fuel. Additional features include a detached garage for more parking and storage options. With ample living space both inside and out, this property offers endless possibilities for country living, work, and play! Don't miss out on this incredible opportunity.

## **Additional Details:**

Year Built 1910 Lot Acres 8.83 Lot Dimensions XXX Garage Stalls 2 School District 2155 **Taxes** \$1,850 Taxes with Assessments \$1,850 Tax Year 2024