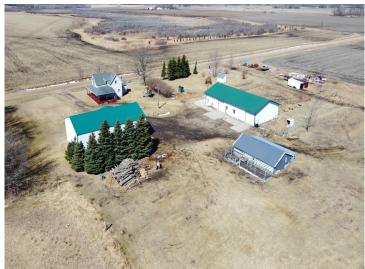

## **Description:**

Nestled in the heart of the countryside, this home offers a peaceful retreat surrounded by nature. The property spans over 8.83 acres, providing ample space for outdoor activities, gardening, or future expansion. This home features a welcoming wrap-around porch, ideal for enjoying your morning coffee or relaxing after a long day. Inside you'll find updated space with new flooring in kitchen, dining, and living room areas. The main floor is thoughtfully designed with a convenient laundry area and entry mudroom, perfect for keeping things organized and tidy. The updated bathroom provides a fresh and modern feel. making this home move-in ready. For those with hobbies or needing additional storage, the property includes a 40x60 pole shed, as well as a 40x80 heated and insulated shop with a kitchen, bedroom and bathroom. The shop is perfect for working on projects, storing equipment, or running a business, with the added benefit of duel fuel. Additional features include a detached garage for more parking and storage options. With ample living space both inside and out, this property offers endless possibilities for country living, work, and play! Don't miss out on this incredible opportunity.

## **Additional Details:**

Year Built 1910 Lot Acres 8.83 Lot Dimensions XXX Garage Stalls 2 School District 2155 **Taxes** \$1,850 Taxes with Assessments \$1,850 Tax Year 2024