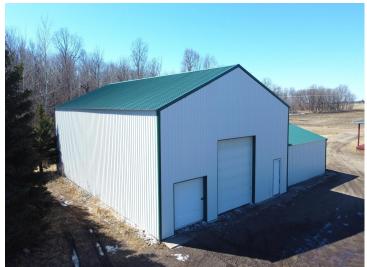

## **Description:**

Nestled in the heart of the countryside, this home offers a peaceful retreat surrounded by nature. The property spans over 8.83 acres, providing ample space for outdoor activities, gardening, or future expansion. This home features a welcoming wrap-around porch, ideal for enjoying your morning coffee or relaxing after a long day. Inside you'll find updated space with new flooring in kitchen, dining, and living room areas. The main floor is thoughtfully designed with a convenient laundry area and entry mudroom, perfect for keeping things organized and tidy. The updated bathroom provides a fresh and modern feel. making this home move-in ready. For those with hobbies or needing additional storage, the property includes a 40x60 pole shed, as well as a 40x80 heated and insulated shop with a kitchen, bedroom and bathroom. The shop is perfect for working on projects, storing equipment, or running a business, with the added benefit of duel fuel. Additional features include a detached garage for more parking and storage options. With ample living space both inside and out, this property offers endless possibilities for country living, work, and play! Don't miss out on this incredible opportunity.