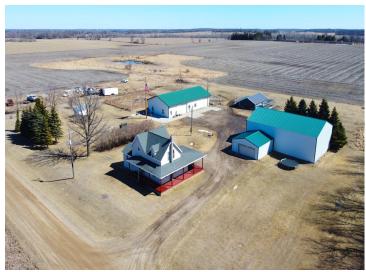

## **Description:**

Nestled in the heart of the countryside, this home offers a peaceful retreat surrounded by nature. The property spans over 8.83 acres, providing ample space for outdoor activities, gardening, or future expansion. This home features a welcoming wrap-around porch, ideal for enjoying your morning coffee or relaxing after a long day. Inside you'll find updated space with new flooring in kitchen, dining, and living room areas. The main floor is thoughtfully designed with a convenient laundry area and entry mudroom, perfect for keeping things organized and tidy. The updated bathroom provides a fresh and modern feel. making this home move-in ready. For those with hobbies or needing additional storage, the property includes a 40x60 pole shed, as well as a 40x80 heated and insulated shop with a kitchen, bedroom and bathroom. The shop is perfect for working on projects, storing equipment, or running a business, with the added benefit of duel fuel. Additional features include a detached garage for more parking and storage options. With ample living space both inside and out, this property offers endless possibilities for country living, work, and play! Don't miss out on this incredible opportunity.

## **Additional Details:**

Year Built 1910 Lot Acres 8.83 Lot Dimensions XXX Garage Stalls 2 School District 2155 **Taxes** \$1,850 Taxes with Assessments \$1,850 Tax Year 2024