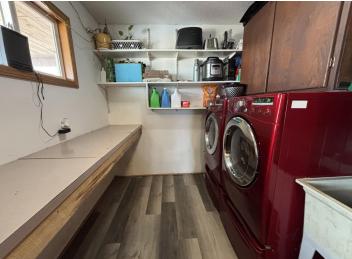

## **Description:**

Nestled in the heart of the countryside, this home offers a peaceful retreat surrounded by nature. The property spans over 8.83 acres, providing ample space for outdoor activities, gardening, or future expansion. This home features a welcoming wrap-around porch, ideal for enjoying your morning coffee or relaxing after a long day. Inside you'll find updated space with new flooring in kitchen, dining, and living room areas. The main floor is thoughtfully designed with a convenient laundry area and entry mudroom, perfect for keeping things organized and tidy. The updated bathroom provides a fresh and modern feel. making this home move-in ready. For those with hobbies or needing additional storage, the property includes a 40x60 pole shed, as well as a 40x80 heated and insulated shop with a kitchen, bedroom and bathroom. The shop is perfect for working on projects, storing equipment, or running a business, with the added benefit of duel fuel. Additional features include a detached garage for more parking and storage options. With ample living space both inside and out, this property offers endless possibilities for country living, work, and play! Don't miss out on this incredible opportunity.