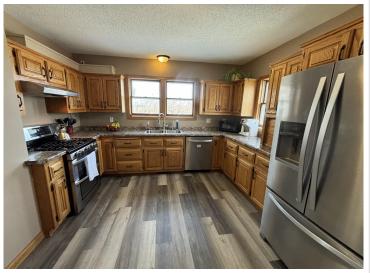

## **Description:**

Nestled in the heart of the countryside, this home offers a peaceful retreat surrounded by nature. The property spans over 8.83 acres, providing ample space for outdoor activities, gardening, or future expansion. This home features a welcoming wrap-around porch, ideal for enjoying your morning coffee or relaxing after a long day. Inside you'll find updated space with new flooring in kitchen, dining, and living room areas. The main floor is thoughtfully designed with a convenient laundry area and entry mudroom, perfect for keeping things organized and tidy. The updated bathroom provides a fresh and modern feel. making this home move-in ready. For those with hobbies or needing additional storage, the property includes a 40x60 pole shed, as well as a 40x80 heated and insulated shop with a kitchen, bedroom and bathroom. The shop is perfect for working on projects, storing equipment, or running a business, with the added benefit of duel fuel. Additional features include a detached garage for more parking and storage options. With ample living space both inside and out, this property offers endless possibilities for country living, work, and play! Don't miss out on this incredible opportunity.