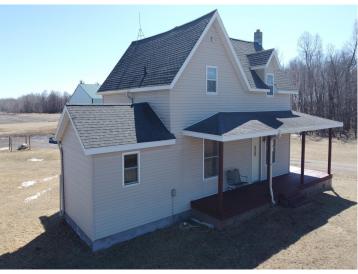

## **Description:**

Nestled in the heart of the countryside, this home offers a peaceful retreat surrounded by nature. The property spans over 8.83 acres, providing ample space for outdoor activities, gardening, or future expansion. This home features a welcoming wrap-around porch, ideal for enjoying your morning coffee or relaxing after a long day. Inside you'll find updated space with new flooring in kitchen, dining, and living room areas. The main floor is thoughtfully designed with a convenient laundry area and entry mudroom, perfect for keeping things organized and tidy. The updated bathroom provides a fresh and modern feel. making this home move-in ready. For those with hobbies or needing additional storage, the property includes a 40x60 pole shed, as well as a 40x80 heated and insulated shop with a kitchen, bedroom and bathroom. The shop is perfect for working on projects, storing equipment, or running a business, with the added benefit of duel fuel. Additional features include a detached garage for more parking and storage options. With ample living space both inside and out, this property offers endless possibilities for country living, work, and play! Don't miss out on this incredible opportunity.

## **Additional Details:**

Year Built 1910 Lot Acres 8.83 Lot Dimensions XXX Garage Stalls 2 School District 2155 **Taxes** \$1,850 Taxes with Assessments \$1,850 Tax Year 2024