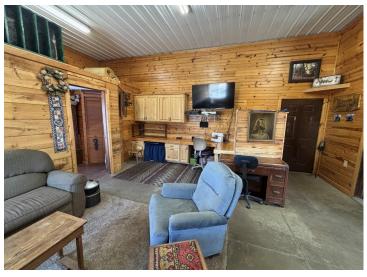

## **Description:**

Nestled in the heart of the countryside, this home offers a peaceful retreat surrounded by nature. The property spans over 8.83 acres, providing ample space for outdoor activities, gardening, or future expansion. This home features a welcoming wrap-around porch, ideal for enjoying your morning coffee or relaxing after a long day. Inside you'll find updated space with new flooring in kitchen, dining, and living room areas. The main floor is thoughtfully designed with a convenient laundry area and entry mudroom, perfect for keeping things organized and tidy. The updated bathroom provides a fresh and modern feel. making this home move-in ready. For those with hobbies or needing additional storage, the property includes a 40x60 pole shed, as well as a 40x80 heated and insulated shop with a kitchen, bedroom and bathroom. The shop is perfect for working on projects, storing equipment, or running a business, with the added benefit of duel fuel. Additional features include a detached garage for more parking and storage options. With ample living space both inside and out, this property offers endless possibilities for country living, work, and play! Don't miss out on this incredible opportunity.