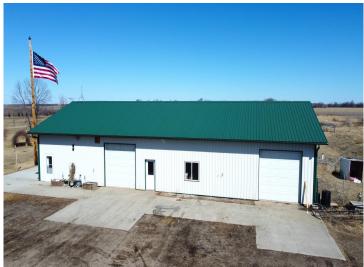

## **Description:**

Nestled in the heart of the countryside, this home offers a peaceful retreat surrounded by nature. The property spans over 8.83 acres, providing ample space for outdoor activities, gardening, or future expansion. This home features a welcoming wrap-around porch, ideal for enjoying your morning coffee or relaxing after a long day. Inside you'll find updated space with new flooring in kitchen, dining, and living room areas. The main floor is thoughtfully designed with a convenient laundry area and entry mudroom, perfect for keeping things organized and tidy. The updated bathroom provides a fresh and modern feel. making this home move-in ready. For those with hobbies or needing additional storage, the property includes a 40x60 pole shed, as well as a 40x80 heated and insulated shop with a kitchen, bedroom and bathroom. The shop is perfect for working on projects, storing equipment, or running a business, with the added benefit of duel fuel. Additional features include a detached garage for more parking and storage options. With ample living space both inside and out, this property offers endless possibilities for country living, work, and play! Don't miss out on this incredible opportunity.