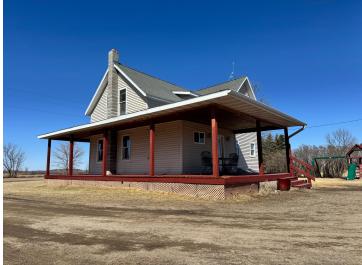

## **Description:**

Nestled in the heart of the countryside, this home offers a peaceful retreat surrounded by nature. The property spans over 8.83 acres, providing ample space for outdoor activities, gardening, or future expansion. This home features a welcoming wrap-around porch, ideal for enjoying your morning coffee or relaxing after a long day. Inside you'll find updated space with new flooring in kitchen, dining, and living room areas. The main floor is thoughtfully designed with a convenient laundry area and entry mudroom, perfect for keeping things organized and tidy. The updated bathroom provides a fresh and modern feel. making this home move-in ready. For those with hobbies or needing additional storage, the property includes a 40x60 pole shed, as well as a 40x80 heated and insulated shop with a kitchen, bedroom and bathroom. The shop is perfect for working on projects, storing equipment, or running a business, with the added benefit of duel fuel. Additional features include a detached garage for more parking and storage options. With ample living space both inside and out, this property offers endless possibilities for country living, work, and play! Don't miss out on this incredible opportunity.