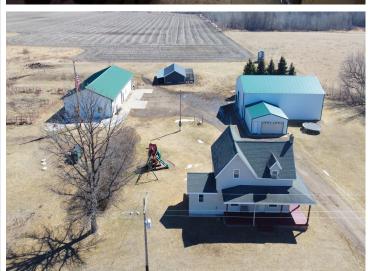

## **Description:**

Nestled in the heart of the countryside, this home offers a peaceful retreat surrounded by nature. The property spans over 8.83 acres, providing ample space for outdoor activities, gardening, or future expansion. This home features a welcoming wrap-around porch, ideal for enjoying your morning coffee or relaxing after a long day. Inside you'll find updated space with new flooring in kitchen, dining, and living room areas. The main floor is thoughtfully designed with a convenient laundry area and entry mudroom, perfect for keeping things organized and tidy. The updated bathroom provides a fresh and modern feel. making this home move-in ready. For those with hobbies or needing additional storage, the property includes a 40x60 pole shed, as well as a 40x80 heated and insulated shop with a kitchen, bedroom and bathroom. The shop is perfect for working on projects, storing equipment, or running a business, with the added benefit of duel fuel. Additional features include a detached garage for more parking and storage options. With ample living space both inside and out, this property offers endless possibilities for country living, work, and play! Don't miss out on this incredible opportunity.

## **Additional Details:**

Year Built 1910 Lot Acres 8.83 Lot Dimensions XXX Garage Stalls 2 School District 2155 **Taxes** \$1,850 Taxes with Assessments \$1,850 Tax Year 2024