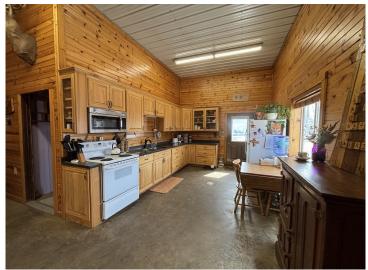

## **Description:**

Nestled in the heart of the countryside, this home offers a peaceful retreat surrounded by nature. The property spans over 8.83 acres, providing ample space for outdoor activities, gardening, or future expansion. This home features a welcoming wrap-around porch, ideal for enjoying your morning coffee or relaxing after a long day. Inside you'll find updated space with new flooring in kitchen, dining, and living room areas. The main floor is thoughtfully designed with a convenient laundry area and entry mudroom, perfect for keeping things organized and tidy. The updated bathroom provides a fresh and modern feel. making this home move-in ready. For those with hobbies or needing additional storage, the property includes a 40x60 pole shed, as well as a 40x80 heated and insulated shop with a kitchen, bedroom and bathroom. The shop is perfect for working on projects, storing equipment, or running a business, with the added benefit of duel fuel. Additional features include a detached garage for more parking and storage options. With ample living space both inside and out, this property offers endless possibilities for country living, work, and play! Don't miss out on this incredible opportunity.