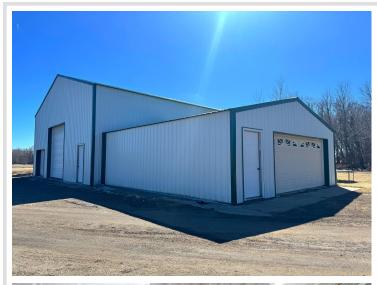

## **Description:**

Nestled in the heart of the countryside, this home offers a peaceful retreat surrounded by nature. The property spans over 8.83 acres, providing ample space for outdoor activities, gardening, or future expansion. This home features a welcoming wrap-around porch, ideal for enjoying your morning coffee or relaxing after a long day. Inside you'll find updated space with new flooring in kitchen, dining, and living room areas. The main floor is thoughtfully designed with a convenient laundry area and entry mudroom, perfect for keeping things organized and tidy. The updated bathroom provides a fresh and modern feel. making this home move-in ready. For those with hobbies or needing additional storage, the property includes a 40x60 pole shed, as well as a 40x80 heated and insulated shop with a kitchen, bedroom and bathroom. The shop is perfect for working on projects, storing equipment, or running a business, with the added benefit of duel fuel. Additional features include a detached garage for more parking and storage options. With ample living space both inside and out, this property offers endless possibilities for country living, work, and play! Don't miss out on this incredible opportunity.