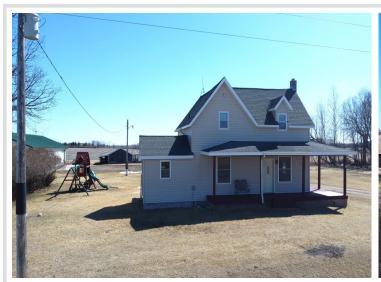

## **Description:**

Nestled in the heart of the countryside, this home offers a peaceful retreat surrounded by nature. The property spans over 8.83 acres, providing ample space for outdoor activities, gardening, or future expansion. This home features a welcoming wrap-around porch, ideal for enjoying your morning coffee or relaxing after a long day. Inside you'll find updated space with new flooring in kitchen, dining, and living room areas. The main floor is thoughtfully designed with a convenient laundry area and entry mudroom, perfect for keeping things organized and tidy. The updated bathroom provides a fresh and modern feel. making this home move-in ready. For those with hobbies or needing additional storage, the property includes a 40x60 pole shed, as well as a 40x80 heated and insulated shop with a kitchen, bedroom and bathroom. The shop is perfect for working on projects, storing equipment, or running a business, with the added benefit of duel fuel. Additional features include a detached garage for more parking and storage options. With ample living space both inside and out, this property offers endless possibilities for country living, work, and play! Don't miss out on this incredible opportunity.

## **Additional Details:**

Year Built 1910 Lot Acres 8.83 Lot Dimensions XXX Garage Stalls 2 School District 2155 **Taxes** \$1,850 Taxes with Assessments \$1,850 Tax Year 2024