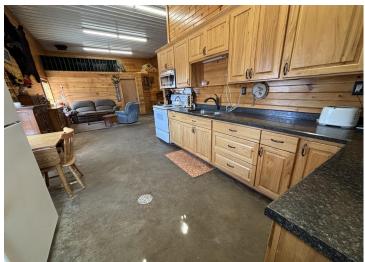

## **Description:**

Nestled in the heart of the countryside, this home offers a peaceful retreat surrounded by nature. The property spans over 8.83 acres, providing ample space for outdoor activities, gardening, or future expansion. This home features a welcoming wrap-around porch, ideal for enjoying your morning coffee or relaxing after a long day. Inside you'll find updated space with new flooring in kitchen, dining, and living room areas. The main floor is thoughtfully designed with a convenient laundry area and entry mudroom, perfect for keeping things organized and tidy. The updated bathroom provides a fresh and modern feel. making this home move-in ready. For those with hobbies or needing additional storage, the property includes a 40x60 pole shed, as well as a 40x80 heated and insulated shop with a kitchen, bedroom and bathroom. The shop is perfect for working on projects, storing equipment, or running a business, with the added benefit of duel fuel. Additional features include a detached garage for more parking and storage options. With ample living space both inside and out, this property offers endless possibilities for country living, work, and play! Don't miss out on this incredible opportunity.