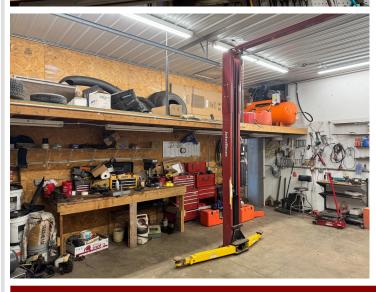

## **Description:**

Nestled in the heart of the countryside, this home offers a peaceful retreat surrounded by nature. The property spans over 8.83 acres, providing ample space for outdoor activities, gardening, or future expansion. This home features a welcoming wrap-around porch, ideal for enjoying your morning coffee or relaxing after a long day. Inside you'll find updated space with new flooring in kitchen, dining, and living room areas. The main floor is thoughtfully designed with a convenient laundry area and entry mudroom, perfect for keeping things organized and tidy. The updated bathroom provides a fresh and modern feel. making this home move-in ready. For those with hobbies or needing additional storage, the property includes a 40x60 pole shed, as well as a 40x80 heated and insulated shop with a kitchen, bedroom and bathroom. The shop is perfect for working on projects, storing equipment, or running a business, with the added benefit of duel fuel. Additional features include a detached garage for more parking and storage options. With ample living space both inside and out, this property offers endless possibilities for country living, work, and play! Don't miss out on this incredible opportunity.