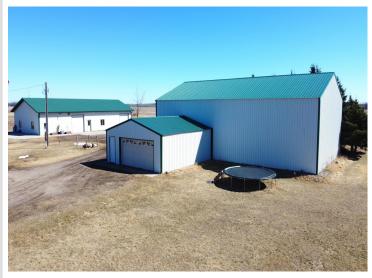

## **Description:**

Nestled in the heart of the countryside, this home offers a peaceful retreat surrounded by nature. The property spans over 8.83 acres, providing ample space for outdoor activities, gardening, or future expansion. This home features a welcoming wrap-around porch, ideal for enjoying your morning coffee or relaxing after a long day. Inside you'll find updated space with new flooring in kitchen, dining, and living room areas. The main floor is thoughtfully designed with a convenient laundry area and entry mudroom, perfect for keeping things organized and tidy. The updated bathroom provides a fresh and modern feel. making this home move-in ready. For those with hobbies or needing additional storage, the property includes a 40x60 pole shed, as well as a 40x80 heated and insulated shop with a kitchen, bedroom and bathroom. The shop is perfect for working on projects, storing equipment, or running a business, with the added benefit of duel fuel. Additional features include a detached garage for more parking and storage options. With ample living space both inside and out, this property offers endless possibilities for country living, work, and play! Don't miss out on this incredible opportunity.