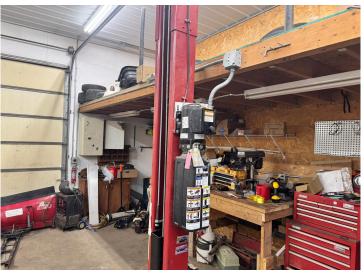

## **Description:**

Nestled in the heart of the countryside, this home offers a peaceful retreat surrounded by nature. The property spans over 8.83 acres, providing ample space for outdoor activities, gardening, or future expansion. This home features a welcoming wrap-around porch, ideal for enjoying your morning coffee or relaxing after a long day. Inside you'll find updated space with new flooring in kitchen, dining, and living room areas. The main floor is thoughtfully designed with a convenient laundry area and entry mudroom, perfect for keeping things organized and tidy. The updated bathroom provides a fresh and modern feel. making this home move-in ready. For those with hobbies or needing additional storage, the property includes a 40x60 pole shed, as well as a 40x80 heated and insulated shop with a kitchen, bedroom and bathroom. The shop is perfect for working on projects, storing equipment, or running a business, with the added benefit of duel fuel. Additional features include a detached garage for more parking and storage options. With ample living space both inside and out, this property offers endless possibilities for country living, work, and play! Don't miss out on this incredible opportunity.