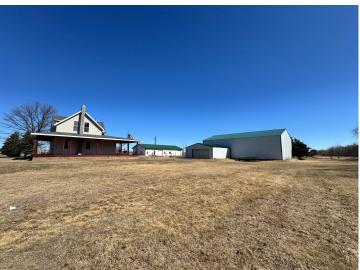

## **Description:**

Nestled in the heart of the countryside, this home offers a peaceful retreat surrounded by nature. The property spans over 8.83 acres, providing ample space for outdoor activities, gardening, or future expansion. This home features a welcoming wrap-around porch, ideal for enjoying your morning coffee or relaxing after a long day. Inside you'll find updated space with new flooring in kitchen, dining, and living room areas. The main floor is thoughtfully designed with a convenient laundry area and entry mudroom, perfect for keeping things organized and tidy. The updated bathroom provides a fresh and modern feel. making this home move-in ready. For those with hobbies or needing additional storage, the property includes a 40x60 pole shed, as well as a 40x80 heated and insulated shop with a kitchen, bedroom and bathroom. The shop is perfect for working on projects, storing equipment, or running a business, with the added benefit of duel fuel. Additional features include a detached garage for more parking and storage options. With ample living space both inside and out, this property offers endless possibilities for country living, work, and play! Don't miss out on this incredible opportunity.