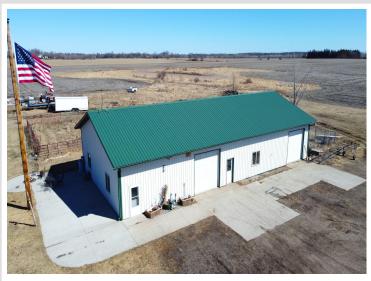

## **Description:**

Nestled in the heart of the countryside, this home offers a peaceful retreat surrounded by nature. The property spans over 8.83 acres, providing ample space for outdoor activities, gardening, or future expansion. This home features a welcoming wrap-around porch, ideal for enjoying your morning coffee or relaxing after a long day. Inside you'll find updated space with new flooring in kitchen, dining, and living room areas. The main floor is thoughtfully designed with a convenient laundry area and entry mudroom, perfect for keeping things organized and tidy. The updated bathroom provides a fresh and modern feel. making this home move-in ready. For those with hobbies or needing additional storage, the property includes a 40x60 pole shed, as well as a 40x80 heated and insulated shop with a kitchen, bedroom and bathroom. The shop is perfect for working on projects, storing equipment, or running a business, with the added benefit of duel fuel. Additional features include a detached garage for more parking and storage options. With ample living space both inside and out, this property offers endless possibilities for country living, work, and play! Don't miss out on this incredible opportunity.