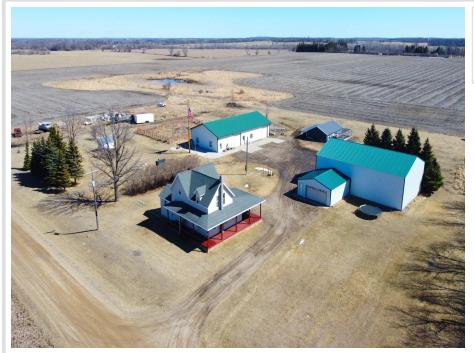

## **Description:**

Nestled in the heart of the countryside, this home offers a peaceful retreat surrounded by nature. The property spans over 8.83 acres, providing ample space for outdoor activities, gardening, or future expansion. This home features a welcoming wrap-around porch, ideal for enjoying your morning coffee or relaxing after a long day. Inside you'll find updated space with new flooring in kitchen, dining, and living room areas. The main floor is thoughtfully designed with a convenient laundry area and entry mudroom, perfect for keeping things organized and tidy. The updated bathroom provides a fresh and modern feel. making this home move-in ready. For those with hobbies or needing additional storage, the property includes a 40x60 pole shed, as well as a 40x80 heated and insulated shop with a kitchen, bedroom and bathroom. The shop is perfect for working on projects, storing equipment, or running a business, with the added benefit of duel fuel. Additional features include a detached garage for more parking and storage options. With ample living space both inside and out, this property offers endless possibilities for country living, work, and play! Don't miss out on this incredible opportunity.

## **Additional Details:**

Year Built 1910 Lot Acres 8.83 Lot Dimensions XXX Garage Stalls 2 School District 2155 **Taxes** \$1,850 Taxes with Assessments \$1,850 Tax Year 2024