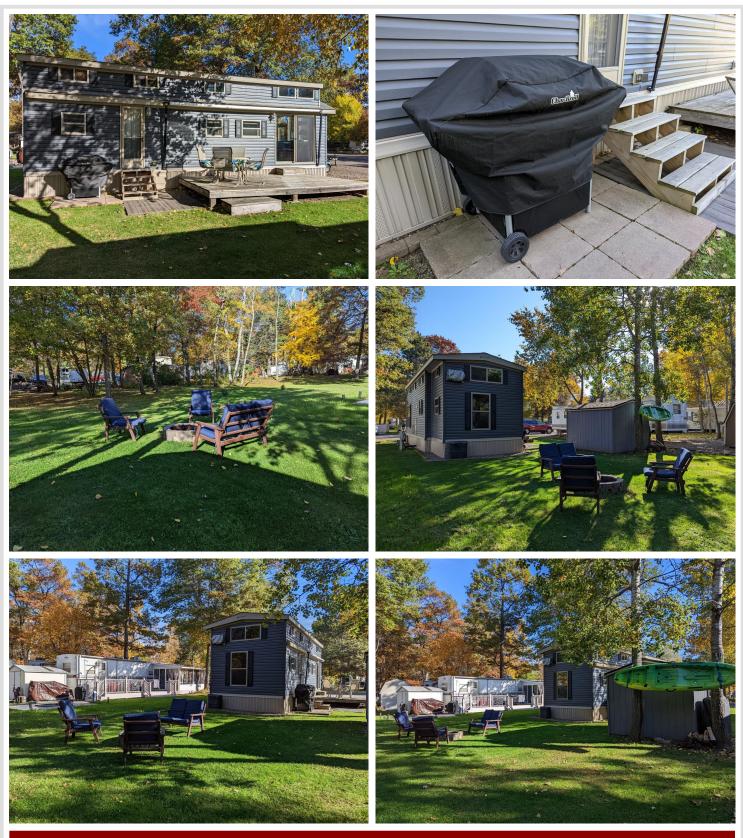

## **Description:**

Privately owned lot in a great location in cluster 2 of Whitebirch RV & Camping Resort. This lot has a large, common area/green space to the rear of lot, making it feel very private and comfy from the fire pit to the plush green grass next to the deck. A convenient walk across the street to comfort station 5 and the sanitation area. Included with lot: a warm modern 2017 Kropf double loft custom park model, 8'x16' deck w/awning along park model, 8'x10' storage shed, paved area for grill and river rock lined parking area for 3 cars. Park model is warm, inviting and modern. Alder cabinets thoughout, cedar paneling, L-shaped sofa, recliner, electric fireplace w/32" TV, 4 swivel stools at kitchen counter, beautiful back splash in kitchen, dedicated pantry, large roomy bathroom with walk in shower, 2 built-in closets, queen bed. Double loft has queen size mattress and fullsize futon mattress. Other inclusions: All furniture inside park model, patio furniture on deck, 2 sets of 4 chairs, extra table, char grill, 2 bikes (man & woman's)in shed and foldable picnic table on side of shed. Bakeware, electric skillet, 2 crockpots, dishes, silverware, cooking utensils. 2007 Club Golf cart w/charger is also included. Selling almost turnkey!