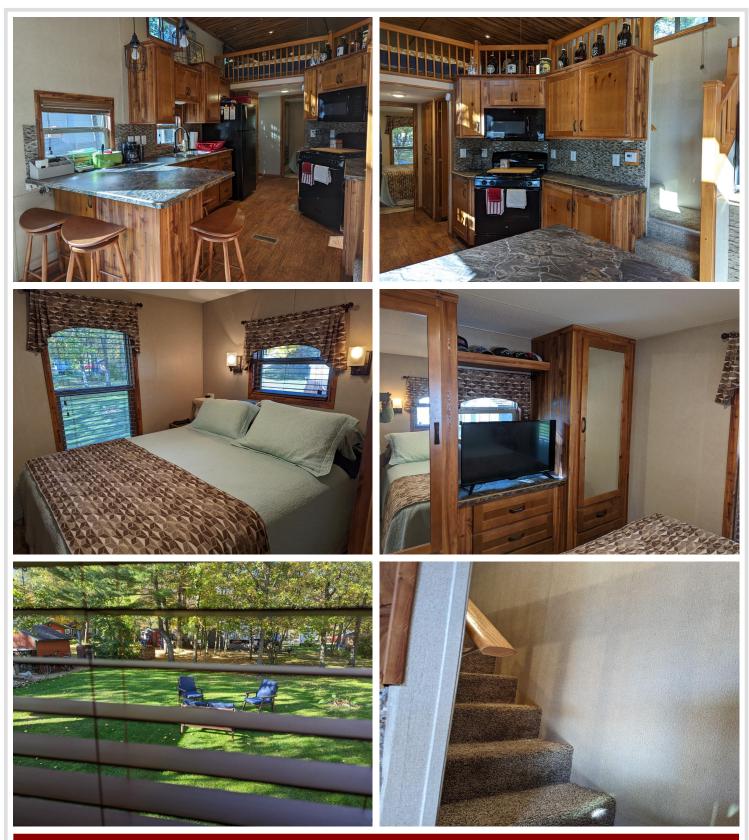

## **Description:**

Privately owned lot in a great location in cluster 2 of Whitebirch RV & Camping Resort. This lot has a large, common area/green space to the rear of lot, making it feel very private and comfy from the fire pit to the plush green grass next to the deck. A convenient walk across the street to comfort station 5 and the sanitation area. Included with lot: a warm modern 2017 Kropf double loft custom park model, 8'x16' deck w/awning along park model, 8'x10' storage shed, paved area for grill and river rock lined parking area for 3 cars. Park model is warm, inviting and modern. Alder cabinets thoughout, cedar paneling, L-shaped sofa, recliner, electric fireplace w/32" TV, 4 swivel stools at kitchen counter, beautiful back splash in kitchen, dedicated pantry, large roomy bathroom with walk in shower, 2 built-in closets, queen bed. Double loft has queen size mattress and fullsize futon mattress. Other inclusions: All furniture inside park model, patio furniture on deck, 2 sets of 4 chairs, extra table, char grill, 2 bikes (man & woman's)in shed and foldable picnic table on side of shed. Bakeware, electric skillet, 2 crockpots, dishes, silverware, cooking utensils. 2007 Club Golf cart w/charger is also included. Selling almost turnkey!