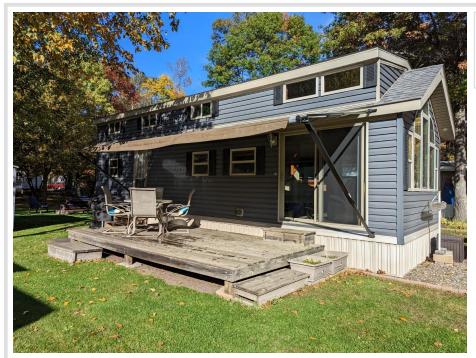

## **Description:**

Privately owned lot in a great location in cluster 2 of Whitebirch RV & Camping Resort. This lot has a large, common area/green space to the rear of lot, making it feel very private and comfy from the fire pit to the plush green grass next to the deck. A convenient walk across the street to comfort station 5 and the sanitation area. Included with lot: a warm modern 2017 Kropf double loft custom park model, 8'x16' deck w/awning along park model, 8'x10' storage shed, paved area for grill and river rock lined parking area for 3 cars. Park model is warm, inviting and modern. Alder cabinets thoughout, cedar paneling, L-shaped sofa, recliner, electric fireplace w/32" TV, 4 swivel stools at kitchen counter, beautiful back splash in kitchen, dedicated pantry, large roomy bathroom with walk in shower, 2 built-in closets, queen bed. Double loft has queen size mattress and fullsize futon mattress. Other inclusions: All furniture inside park model, patio furniture on deck, 2 sets of 4 chairs, extra table, char grill, 2 bikes (man & woman's)in shed and foldable picnic table on side of shed. Bakeware, electric skillet, 2 crockpots, dishes, silverware, cooking utensils. 2007 Club Golf cart w/charger is also included. Selling almost turnkey!