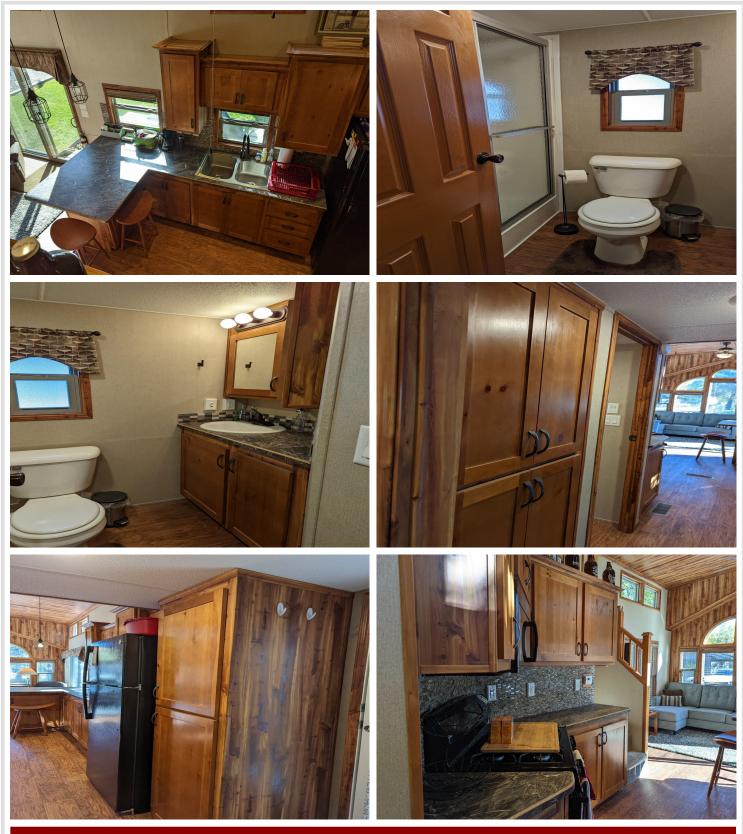

## **Description:**

Privately owned lot in a great location in cluster 2 of Whitebirch RV & Camping Resort. This lot has a large, common area/green space to the rear of lot, making it feel very private and comfy from the fire pit to the plush green grass next to the deck. A convenient walk across the street to comfort station 5 and the sanitation area. Included with lot: a warm modern 2017 Kropf double loft custom park model, 8'x16' deck w/awning along park model, 8'x10' storage shed, paved area for grill and river rock lined parking area for 3 cars. Park model is warm, inviting and modern. Alder cabinets thoughout, cedar paneling, L-shaped sofa, recliner, electric fireplace w/32" TV, 4 swivel stools at kitchen counter, beautiful back splash in kitchen, dedicated pantry, large roomy bathroom with walk in shower, 2 built-in closets, queen bed. Double loft has queen size mattress and fullsize futon mattress. Other inclusions: All furniture inside park model, patio furniture on deck, 2 sets of 4 chairs, extra table, char grill, 2 bikes (man & woman's)in shed and foldable picnic table on side of shed. Bakeware, electric skillet, 2 crockpots, dishes, silverware, cooking utensils. 2007 Club Golf cart w/charger is also included. Selling almost turnkey!