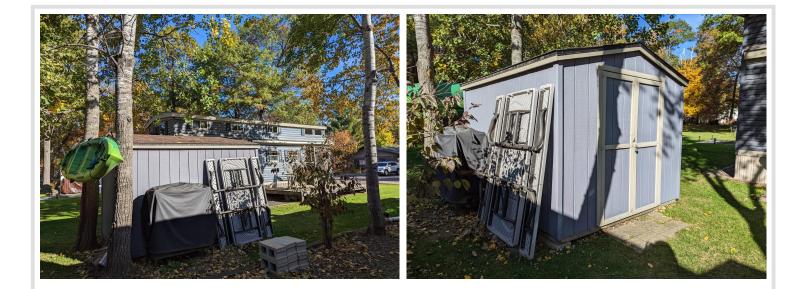

## **Description:**

Privately owned lot in a great location in cluster 2 of Whitebirch RV & Camping Resort. This lot has a large, common area/green space to the rear of lot, making it feel very private and comfy from the fire pit to the plush green grass next to the deck. A convenient walk across the street to comfort station 5 and the sanitation area. Included with lot: a warm modern 2017 Kropf double loft custom park model, 8'x16' deck w/awning along park model, 8'x10' storage shed, paved area for grill and river rock lined parking area for 3 cars. Park model is warm, inviting and modern. Alder cabinets thoughout, cedar paneling, L-shaped sofa, recliner, electric fireplace w/32" TV, 4 swivel stools at kitchen counter, beautiful back splash in kitchen, dedicated pantry, large roomy bathroom with walk in shower, 2 built-in closets, queen bed. Double loft has queen size mattress and fullsize futon mattress. Other inclusions: All furniture inside park model, patio furniture on deck, 2 sets of 4 chairs, extra table, char grill, 2 bikes (man & woman's)in shed and foldable picnic table on side of shed. Bakeware, electric skillet, 2 crockpots, dishes, silverware, cooking utensils. 2007 Club Golf cart w/charger is also included. Selling almost turnkey!