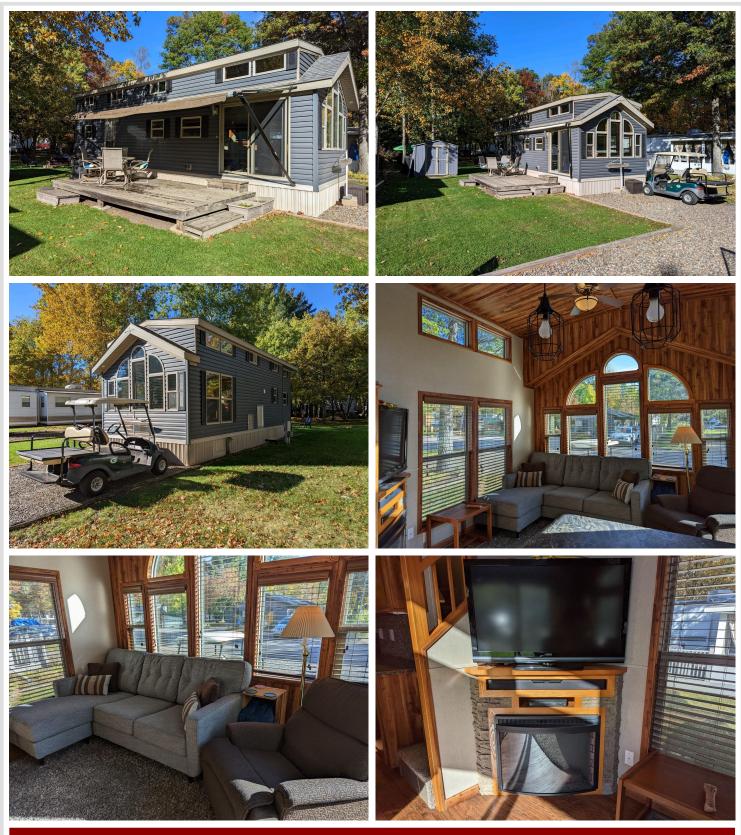

## **Description:**

Privately owned lot in a great location in cluster 2 of Whitebirch RV & Camping Resort. This lot has a large, common area/green space to the rear of lot, making it feel very private and comfy from the fire pit to the plush green grass next to the deck. A convenient walk across the street to comfort station 5 and the sanitation area. Included with lot: a warm modern 2017 Kropf double loft custom park model, 8'x16' deck w/awning along park model, 8'x10' storage shed, paved area for grill and river rock lined parking area for 3 cars. Park model is warm, inviting and modern. Alder cabinets thoughout, cedar paneling, L-shaped sofa, recliner, electric fireplace w/32" TV, 4 swivel stools at kitchen counter, beautiful back splash in kitchen, dedicated pantry, large roomy bathroom with walk in shower, 2 built-in closets, queen bed. Double loft has queen size mattress and fullsize futon mattress. Other inclusions: All furniture inside park model, patio furniture on deck, 2 sets of 4 chairs, extra table, char grill, 2 bikes (man & woman's)in shed and foldable picnic table on side of shed. Bakeware, electric skillet, 2 crockpots, dishes, silverware, cooking utensils. 2007 Club Golf cart w/charger is also included. Selling almost turnkey!