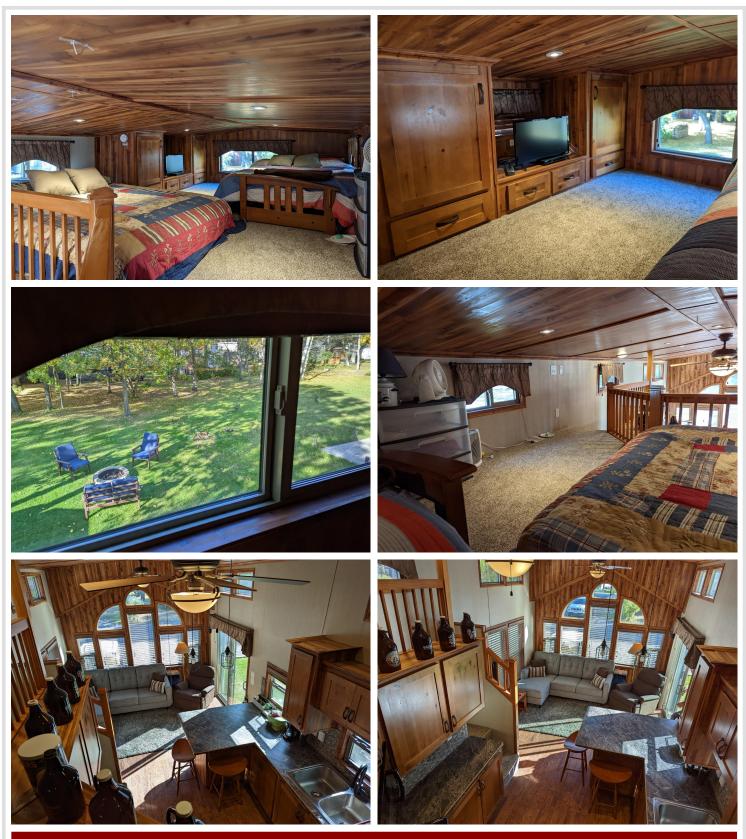

## **Description:**

Privately owned lot in a great location in cluster 2 of Whitebirch RV & Camping Resort. This lot has a large, common area/green space to the rear of lot, making it feel very private and comfy from the fire pit to the plush green grass next to the deck. A convenient walk across the street to comfort station 5 and the sanitation area. Included with lot: a warm modern 2017 Kropf double loft custom park model, 8'x16' deck w/awning along park model, 8'x10' storage shed, paved area for grill and river rock lined parking area for 3 cars. Park model is warm, inviting and modern. Alder cabinets thoughout, cedar paneling, L-shaped sofa, recliner, electric fireplace w/32" TV, 4 swivel stools at kitchen counter, beautiful back splash in kitchen, dedicated pantry, large roomy bathroom with walk in shower, 2 built-in closets, queen bed. Double loft has queen size mattress and fullsize futon mattress. Other inclusions: All furniture inside park model, patio furniture on deck, 2 sets of 4 chairs, extra table, char grill, 2 bikes (man & woman's)in shed and foldable picnic table on side of shed. Bakeware, electric skillet, 2 crockpots, dishes, silverware, cooking utensils. 2007 Club Golf cart w/charger is also included. Selling almost turnkey!