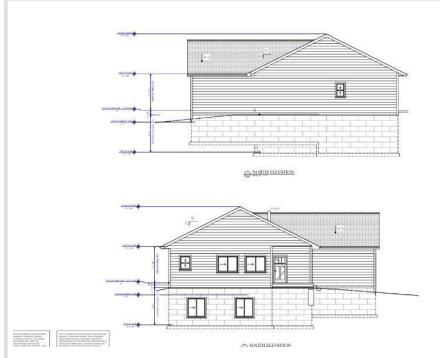

## **Description:**

Under Construction - Customize Your Dream Home! This stunning new build is nestled in the tall pines on a spacious 3.5-acre lot. Unique opportunity to choose their own amenities and colors. Located just off a paved road, this home provides loads of privacy and convenience, with easy access to the cities of Bemidji and Walker, each just a 20-minute drive away. Enjoy the beautiful drive to your new home and the tranquility that comes with living in such a serene setting. Features: 9-foot ceilings on both the main and lower levels, a large welcoming entryway, a covered front porch area perfect for relaxing, and patio doors leading to the backyard off the kitchen. The spacious kitchen boasts a large pantry, and the open, airy floor plan provides plenty of room for comfortable living. Large attached garage with 12 foot ceiling in the center. The exterior will have LP Smart Siding. Choose your color! Insulated Concrete Forms for the foundation. The lower level includes two bedrooms with egress windows, which will be framed in only unless changed between the builder and the buyer. Buyers have the option to work out the details with the builder to complete these bedrooms, or they can choose to have the seller finish the lower level entirely at an additional cost. The builder is also willing to sell the project as is to someone interested in taking on a project, with the price depending on how far along the construction is at the time of the offer.

This is a rare find—a new construction on a large, wooded lot. Don't miss out on this exceptional opportunity to create your dream home in a picturesque location. Learn more and schedule a viewing!

Finally, convenience, with easy access to the cities of Bemidji and Walker, each just 20-minute away. Enjoy the beautiful drive to your new home and the tranquility that comes with living in such a serene setting. Please note: The garage is 28x30 (not by 40 as indicated in the posted floor plan.