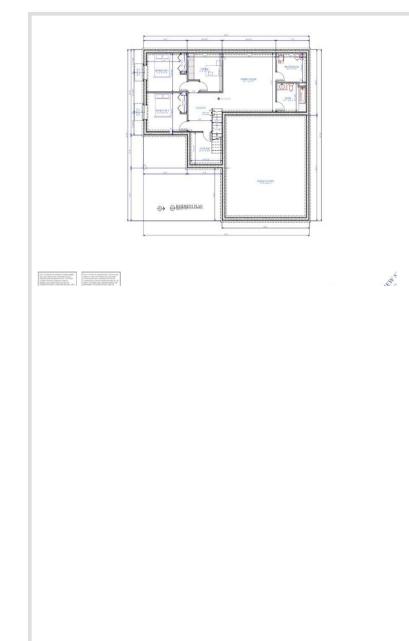

## **Description:**

Under Construction - Customize Your Dream Home! This stunning new build is nestled in the tall pines on a spacious 3.5-acre lot. Unique opportunity to choose their own amenities and colors. Located just off a paved road, this home provides loads of privacy and convenience, with easy access to the cities of Bemidji and Walker, each just a 20-minute drive away. Enjoy the beautiful drive to your new home and the tranquility that comes with living in such a serene setting. Features: 9-foot ceilings on both the main and lower levels, a large welcoming entryway, a covered front porch area perfect for relaxing, and patio doors leading to the backyard off the kitchen. The spacious kitchen boasts a large pantry, and the open, airy floor plan provides plenty of room for comfortable living. Large attached garage with 12 foot ceiling in the center. The exterior will have LP Smart Siding. Choose your color! Insulated Concrete Forms for the foundation. The lower level includes two bedrooms with egress windows, which will be framed in only unless changed between the builder and the buyer. Buyers have the option to work out the details with the builder to complete these bedrooms, or they can choose to have the seller finish the lower level entirely at an additional cost. The builder is also willing to sell the project as is to someone interested in taking on a project, with the price depending on how far along the construction is at the time of the offer.

This is a rare find—a new construction on a large, wooded lot. Don't miss out on this exceptional opportunity to create your dream home in a picturesque location. Learn more and schedule a viewing!

Finally, convenience, with easy access to the cities of Bemidji and Walker, each just 20-minute away. Enjoy the beautiful drive to your new home and the tranquility that comes with living in such a serene setting. Please note: The garage is 28x30 (not by 40 as indicated in the posted floor plan.