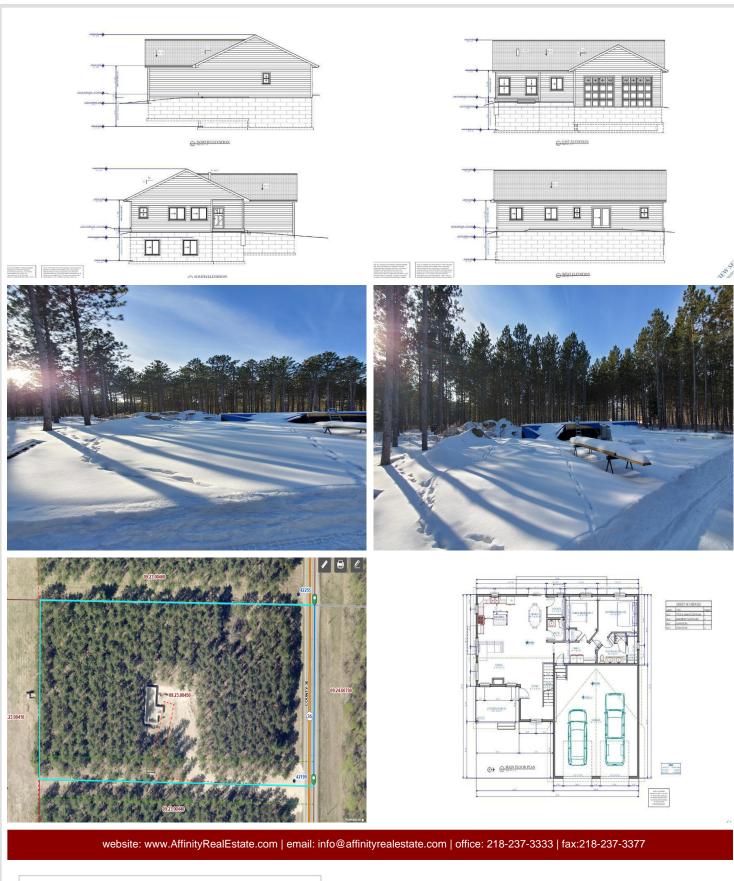

## **Description:**

Under Construction - Customize Your Dream Home! This stunning new build is nestled in the tall pines on a spacious 3.5-acre lot. Unique opportunity to choose their own amenities and colors. Located just off a paved road, this home provides loads of privacy and convenience, with easy access to the cities of Bemidji and Walker, each just a 20-minute drive away. Enjoy the beautiful drive to your new home and the tranquility that comes with living in such a serene setting. Features: 9-foot ceilings on both the main and lower levels, a large welcoming entryway, a covered front porch area perfect for relaxing, and patio doors leading to the backyard off the kitchen. The spacious kitchen boasts a large pantry, and the open, airy floor plan provides plenty of room for comfortable living. Large attached garage with 12 foot ceiling in the center. The exterior will have LP Smart Siding. Choose your color! Insulated Concrete Forms for the foundation. The lower level includes two bedrooms with egress windows, which will be framed in only unless changed between the builder and the buyer. Buyers have the option to work out the details with the builder to complete these bedrooms, or they can choose to have the seller finish the lower level entirely at an additional cost. The builder is also willing to sell the project as is to someone interested in taking on a project, with the price depending on how far along the construction is at the time of the offer.

This is a rare find—a new construction on a large, wooded lot. Don't miss out on this exceptional opportunity to create your dream home in a picturesque location. Learn more and schedule a viewing!

Finally, convenience, with easy access to the cities of Bemidji and Walker, each just 20-minute away. Enjoy the beautiful drive to your new home and the tranquility that comes with living in such a serene setting. Please note: The garage is 28x30 (not by 40 as indicated in the posted floor plan.

## Additional Details:

| Year Built             | 2025    |
|------------------------|---------|
| Lot Acres              | 3.5     |
| Lot Dimensions         | 279x568 |
| Garage Stalls          | 2       |
| School District        | 31      |
| Taxes                  | \$304   |
| Taxes with Assessments | \$304   |
| Tax Year               | 2024    |