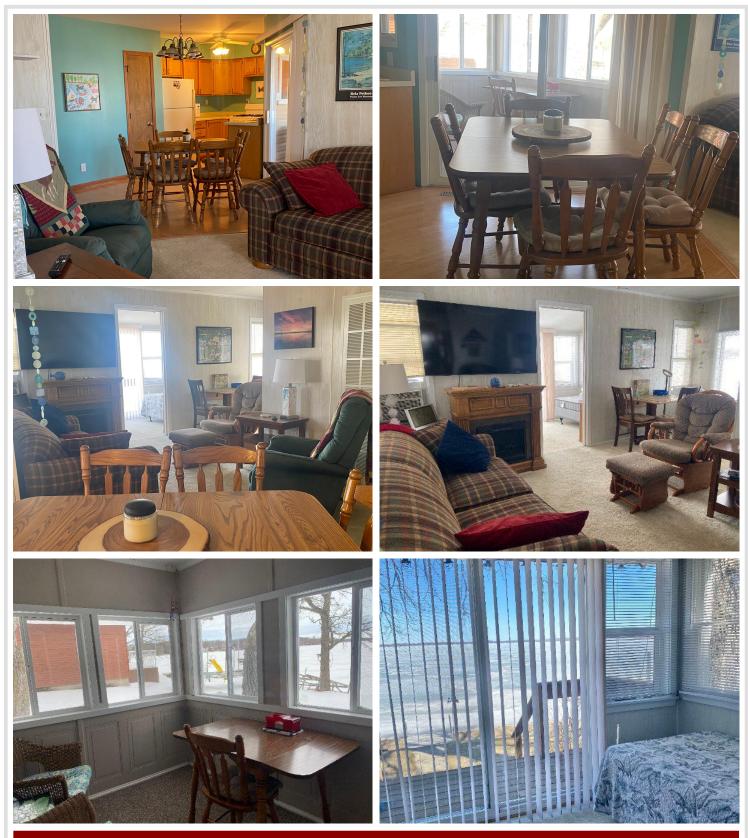

### Description:

Lake Melissa! Escape to this well-maintained 3-bedroom, 2-bath seasonal cabin on beautiful Lake Melissa, featuring 1,093 sq ft of cozy appeal and 89 feet of prime sugar sand shoreline. This 3-season retreat is perfect for making memories, with a lakeside sunroom that doubles as extra sleeping space and a peaceful enclosed porch ideal for morning coffee or evening games. The property also includes a versatile outdoor building—use it as a shop, bunk house, or shed—complete with a bonus bathroom. Whether you're soaking up the sun on the beach, hosting family and friends, or simply unwinding by the water, this cabin delivers the ideal lakeside lifestyle. A rare opportunity to own a slice of paradise on one of the area's most sought-after lakes!