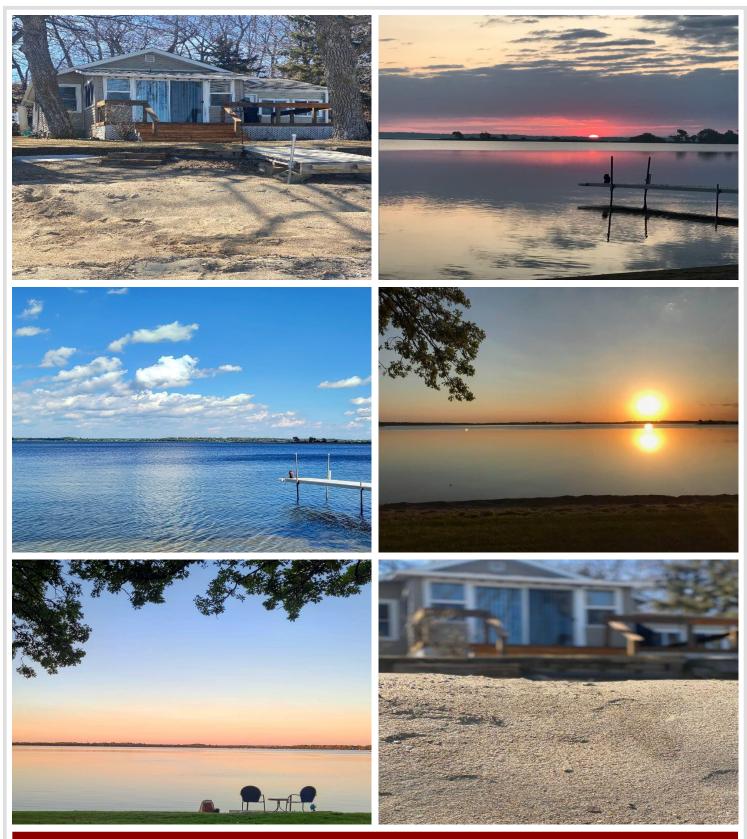

### Description:

Lake Melissa! Escape to this well-maintained 3-bedroom, 2-bath seasonal cabin on beautiful Lake Melissa, featuring 1,093 sq ft of cozy appeal and 89 feet of prime sugar sand shoreline. This 3-season retreat is perfect for making memories, with a lakeside sunroom that doubles as extra sleeping space and a peaceful enclosed porch ideal for morning coffee or evening games. The property also includes a versatile outdoor building—use it as a shop, bunk house, or shed—complete with a bonus bathroom. Whether you're soaking up the sun on the beach, hosting family and friends, or simply unwinding by the water, this cabin delivers the ideal lakeside lifestyle. A rare opportunity to own a slice of paradise on one of the area's most sought-after lakes!