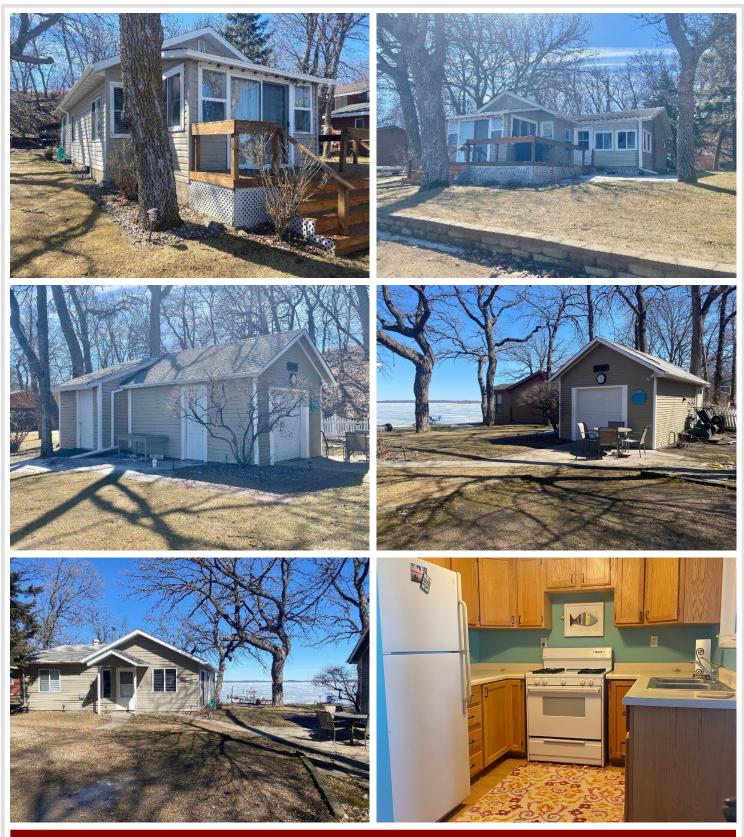

### Description:

Lake Melissa! Escape to this well-maintained 3-bedroom, 2-bath seasonal cabin on beautiful Lake Melissa, featuring 1,093 sq ft of cozy appeal and 89 feet of prime sugar sand shoreline. This 3-season retreat is perfect for making memories, with a lakeside sunroom that doubles as extra sleeping space and a peaceful enclosed porch ideal for morning coffee or evening games. The property also includes a versatile outdoor building—use it as a shop, bunk house, or shed—complete with a bonus bathroom. Whether you're soaking up the sun on the beach, hosting family and friends, or simply unwinding by the water, this cabin delivers the ideal lakeside lifestyle. A rare opportunity to own a slice of paradise on one of the area's most sought-after lakes!