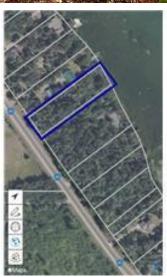

## **Additional Details:**

Lot Acres 0.79

Lot Dimensions 99x380x44x57x390

School District 306 Taxes \$1,330 \$1,330 Taxes with Assessments Tax Year 2024

## **Driving Directions:**

From Bemidji: 71 So. straight onto Hwy 200 to Right on 64 for 3.5 mi. to Left on So. Kabekona Rd.(Cty. 37)

Listed By: Coldwell Banker Realty

Affinity Real Estate Inc. participates in the Regional Multiple Listing Service of Minnesota, Inc Broker Reciprocity (sm) program, allowing us to display other broker's listings on our website. All properties are subject to prior sale, change or withdrawal.