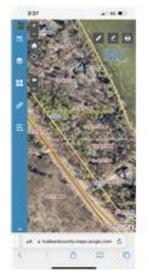

## **Additional Details:**

Lot Acres 0.79

Lot Dimensions 99x380x44x57x390

School District 306 Taxes \$1,330 \$1,330 Taxes with Assessments Tax Year 2024

## **Driving Directions:**

From Bemidji: 71 So. straight onto Hwy 200 to Right on 64 for 3.5 mi. to Left on So. Kabekona Rd.(Cty. 37)

Listed By: Coldwell Banker Realty

Affinity Real Estate Inc. participates in the Regional Multiple Listing Service of Minnesota, Inc Broker Reciprocity (sm) program, allowing us to display other broker's listings on our website. All properties are subject to prior sale, change or withdrawal.