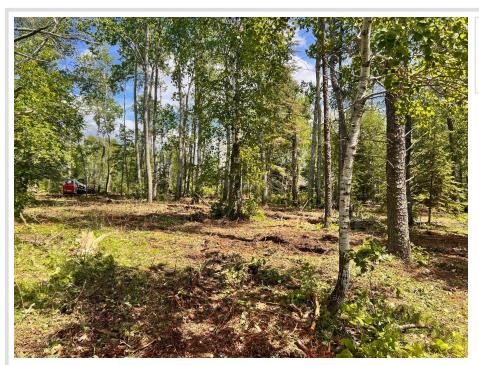

## **Description:**

Are you looking for an exceptional lot to build your new home / cabin? Look no further. This slightly elevated 100 foot lot on highly sought after Kabekona Lake just north of Walker Mn is all high ground, has impeccable views, and plenty of room for both your home and outbuilding.

## **Additional Details:**

Lot Acres 0.79

Lot Dimensions 99x380x44x57x390

School District 306 Taxes \$1,330 \$1,330 Taxes with Assessments Tax Year 2024