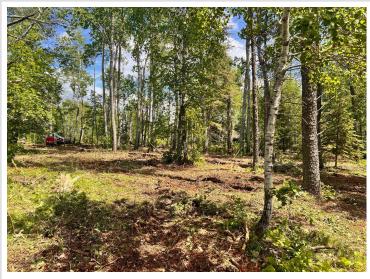

## **Description:**

Are you looking for an exceptional lot to build your new home / cabin? Look no further. This slightly elevated 100 foot lot on highly sought after Kabekona Lake just north of Walker Mn is all high ground, has impeccable views, and plenty of room for both your home and outbuilding.

## **Additional Details:**

Lot Acres 0.79

Lot Dimensions 99x380x44x57x390

School District 306 Taxes \$1,330 \$1,330 Taxes with Assessments Tax Year 2024