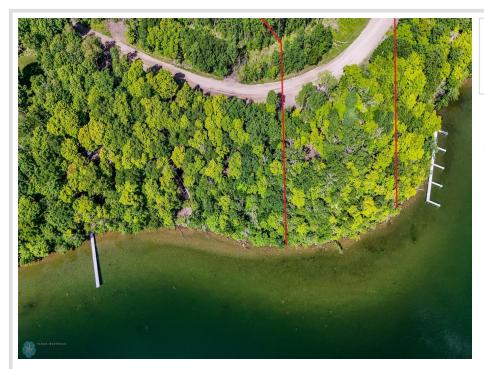

## **Description:**

RARE LAKEFRONT LOT AVAILABLE! This is a one-of-a-kind opportunity to own 2.3 acres with 150 feet of pristine shoreline on White Earth Lake, one of Minnesota's clearest lakes known for its exceptional walleye fishing, boating, and swimming. This property offers the perfect setting for a lakeside retreat. The shoreline features a sandy, hard-bottom beach, ideal for enjoying the water. In addition to the stunning waterfront, the property includes a MINIMUM of a 2,900 sq. ft. buildable area on the waterfront lot, providing the perfect space for a custom lake home. A spacious 16,000 sq. ft. buildable area on the backlot allows for additional possibilities, whether for a guest house, storage, or recreational space. Located just minutes from the coveted Cedar Crest Resort, this rare find won't last long. Don't miss your chance to own a piece of lakefront paradise! \*\*NOTE: Buildable square footage is an estimate and the minimum possibility. Variances can be granted upon approval from Becker County Zoning.