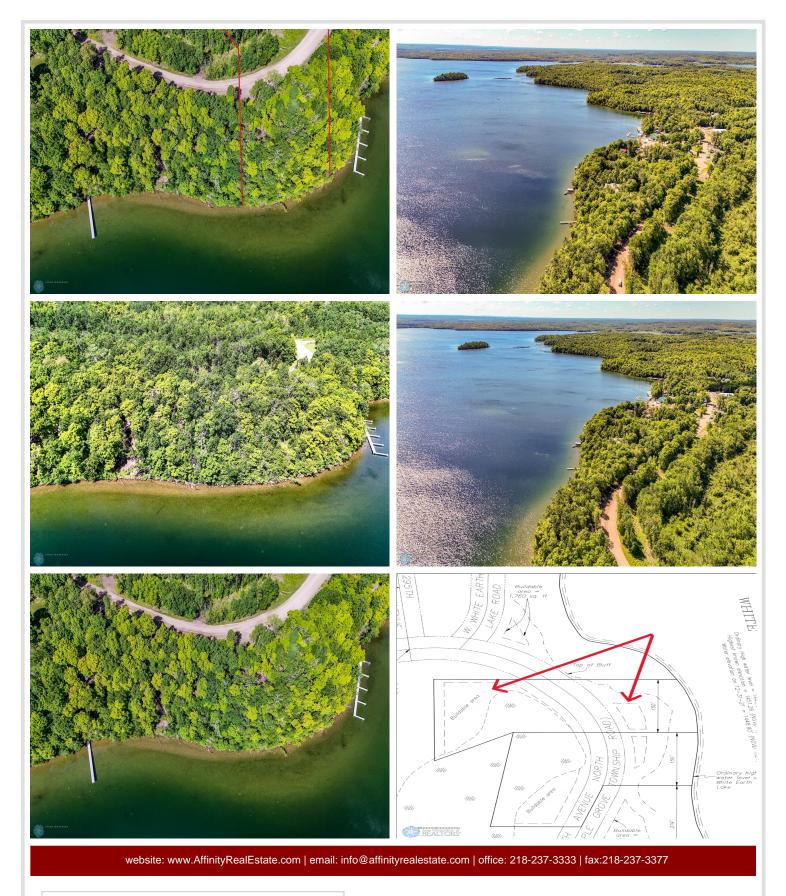

## **Description:**

RARE LAKEFRONT LOT AVAILABLE! This is a one-of-a-kind opportunity to own 2.3 acres with 150 feet of pristine shoreline on White Earth Lake, one of Minnesota's clearest lakes known for its exceptional walleye fishing, boating, and swimming. This property offers the perfect setting for a lakeside retreat. The shoreline features a sandy, hard-bottom beach, ideal for enjoying the water. In addition to the stunning waterfront, the property includes a MINIMUM of a 2,900 sq. ft. buildable area on the waterfront lot, providing the perfect space for a custom lake home. A spacious 16,000 sq. ft. buildable area on the backlot allows for additional possibilities, whether for a guest house, storage, or recreational space. Located just minutes from the coveted Cedar Crest Resort, this rare find won't last long. Don't miss your chance to own a piece of lakefront paradise! \*\*NOTE: Buildable square footage is an estimate and the minimum possibility. Variances can be granted upon approval from Becker County Zoning.