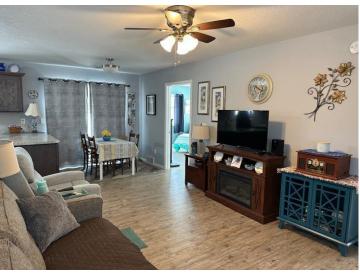

## **Description:**

Very nice 2BR/2BA, one level, quality-built home in a quiet neighborhood on Bemidji's east side. Cute front and back porch/patio areas. Partially fenced backyard. Paved driveway. This home has a warm and cozy look and feel with great sunrise and sunset views. This home is approximately 1 mile from the paved Paul Bunyan Trail and only 2.3 miles to downtown Bemidji, making it a great area to walk or bike. The location is super convenient to many things but has privacy as well. Also includes a large 10' by 16' shed for great storage.