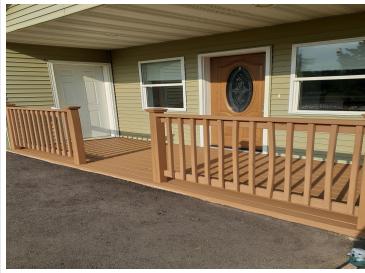

## **Description:**

Very nice 2BR/2BA, one level, quality-built home in a quiet neighborhood on Bemidji's east side. Cute front and back porch/patio areas. Partially fenced backyard. Paved driveway. This home has a warm and cozy look and feel with great sunrise and sunset views. This home is approximately 1 mile from the paved Paul Bunyan Trail and only 2.3 miles to downtown Bemidji, making it a great area to walk or bike. The location is super convenient to many things but has privacy as well. Also includes a large 10' by 16' shed for great storage.