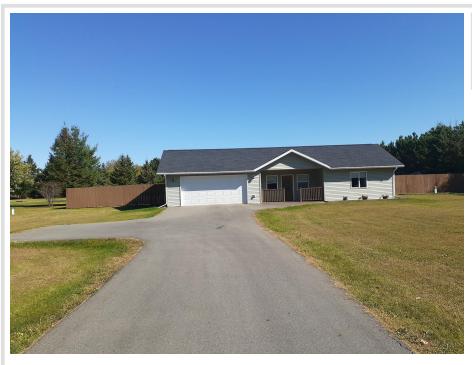

MLS 6675063 Residential

\$253,000

1,104 sq ft 2 bedrooms 2 baths

120 Merle Court Bemidji MN 56601

Status: Active

## **Description:**

Very nice 2BR/2BA, one level, quality-built home in a quiet neighborhood on Bemidji's east side. Cute front and back porch/patio areas. Partially fenced backyard. Paved driveway. This home has a warm and cozy look and feel with great sunrise and sunset views. This home is approximately 1 mile from the paved Paul Bunyan Trail and only 2.3 miles to downtown Bemidji, making it a great area to walk or bike. The location is super convenient to many things but has privacy as well. Also includes a large 10' by 16' shed for great storage.