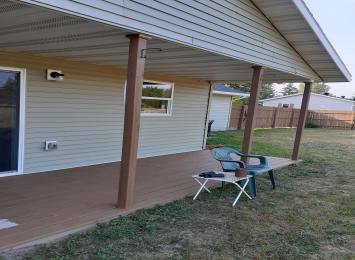

## **Description:**

Very nice 2BR/2BA, one level, quality-built home in a quiet neighborhood on Bemidji's east side. Cute front and back porch/patio areas. Partially fenced backyard. Paved driveway. This home has a warm and cozy look and feel with great sunrise and sunset views. This home is approximately 1 mile from the paved Paul Bunyan Trail and only 2.3 miles to downtown Bemidji, making it a great area to walk or bike. The location is super convenient to many things but has privacy as well. Also includes a large 10' by 16' shed for great storage.