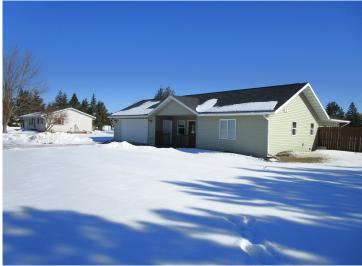

## **Description:**

Very nice 2BR/2BA, one level, quality-built home in a quiet neighborhood on Bemidji's east side. Cute front and back porch/patio areas. Partially fenced backyard. Paved driveway. This home has a warm and cozy look and feel with great sunrise and sunset views. This home is approximately 1 mile from the paved Paul Bunyan Trail and only 2.3 miles to downtown Bemidji, making it a great area to walk or bike. The location is super convenient to many things but has privacy as well. Also includes a large 10' by 16' shed for great storage.

## **Additional Details:**

Year Built 2017
Lot Acres 1.09
Lot Dimensions 160x295

Garage Stalls 2
School District 31
Taxes \$2,088
Taxes with Assessments \$2,088
Tax Year 2024