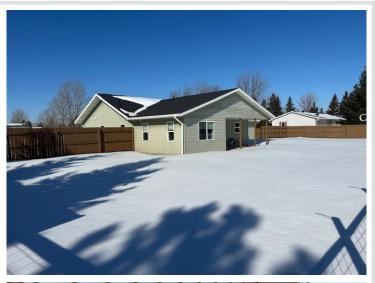

MLS 6675063 Residential

\$253,000

1,104 sq ft 2 bedrooms 2 baths

120 Merle Court Bemidji MN 56601

Status: Active

## **Description:**

Very nice 2BR/2BA, one level, quality-built home in a quiet neighborhood on Bemidji's east side. Cute front and back porch/patio areas. Partially fenced backyard. Paved driveway. This home has a warm and cozy look and feel with great sunrise and sunset views. This home is approximately 1 mile from the paved Paul Bunyan Trail and only 2.3 miles to downtown Bemidji, making it a great area to walk or bike. The location is super convenient to many things but has privacy as well. Also includes a large 10' by 16' shed for great storage.