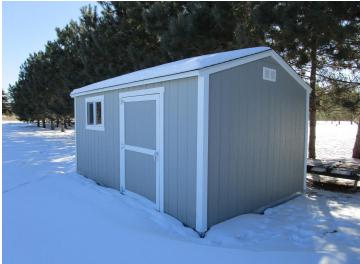

## **Description:**

Very nice 2BR/2BA, one level, quality-built home in a quiet neighborhood on Bemidji's east side. Cute front and back porch/patio areas. Partially fenced backyard. Paved driveway. This home has a warm and cozy look and feel with great sunrise and sunset views. This home is approximately 1 mile from the paved Paul Bunyan Trail and only 2.3 miles to downtown Bemidji, making it a great area to walk or bike. The location is super convenient to many things but has privacy as well. Also includes a large 10' by 16' shed for great storage.