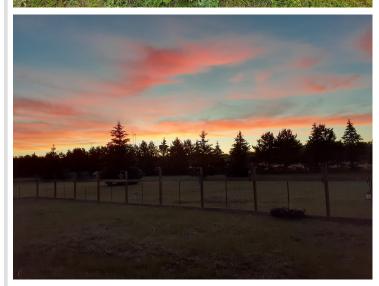

## **Description:**

Very nice 2BR/2BA, one level, quality-built home in a quiet neighborhood on Bemidji's east side. Cute front and back porch/patio areas. Partially fenced backyard. Paved driveway. This home has a warm and cozy look and feel with great sunrise and sunset views. This home is approximately 1 mile from the paved Paul Bunyan Trail and only 2.3 miles to downtown Bemidji, making it a great area to walk or bike. The location is super convenient to many things but has privacy as well. Also includes a large 10' by 16' shed for great storage.