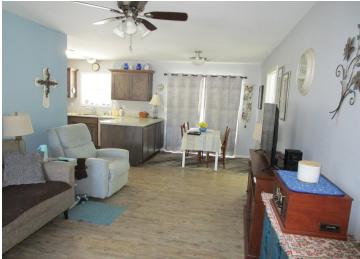

## **Description:**

Very nice 2BR/2BA, one level, quality-built home in a quiet neighborhood on Bemidji's east side. Cute front and back porch/patio areas. Partially fenced backyard. Paved driveway. This home has a warm and cozy look and feel with great sunrise and sunset views. This home is approximately 1 mile from the paved Paul Bunyan Trail and only 2.3 miles to downtown Bemidji, making it a great area to walk or bike. The location is super convenient to many things but has privacy as well. Also includes a large 10' by 16' shed for great storage.