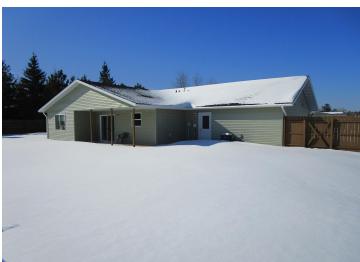

## **Description:**

Very nice 2BR/2BA, one level, quality-built home in a quiet neighborhood on Bemidji's east side. Cute front and back porch/patio areas. Partially fenced backyard. Paved driveway. This home has a warm and cozy look and feel with great sunrise and sunset views. This home is approximately 1 mile from the paved Paul Bunyan Trail and only 2.3 miles to downtown Bemidji, making it a great area to walk or bike. The location is super convenient to many things but has privacy as well. Also includes a large 10' by 16' shed for great storage.