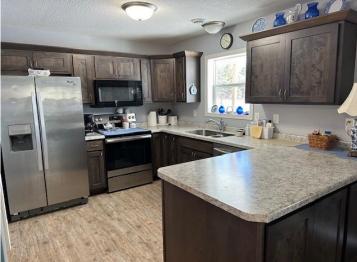

## **Description:**

Very nice 2BR/2BA, one level, quality-built home in a quiet neighborhood on Bemidji's east side. Cute front and back porch/patio areas. Partially fenced backyard. Paved driveway. This home has a warm and cozy look and feel with great sunrise and sunset views. This home is approximately 1 mile from the paved Paul Bunyan Trail and only 2.3 miles to downtown Bemidji, making it a great area to walk or bike. The location is super convenient to many things but has privacy as well. Also includes a large 10' by 16' shed for great storage.