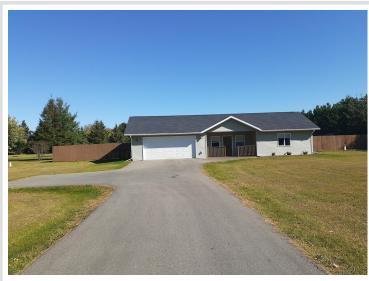

MLS 6675063 Residential

\$253,000

1,104 sq ft 2 bedrooms 2 baths

120 Merle Court Bemidji MN 56601

Status: Active

## **Description:**

Very nice 2BR/2BA, one level, quality-built home in a quiet neighborhood on Bemidji's east side. Cute front and back porch/patio areas. Partially fenced backyard. Paved driveway. This home has a warm and cozy look and feel with great sunrise and sunset views. This home is approximately 1 mile from the paved Paul Bunyan Trail and only 2.3 miles to downtown Bemidji, making it a great area to walk or bike. The location is super convenient to many things but has privacy as well. Also includes a large 10' by 16' shed for great storage.