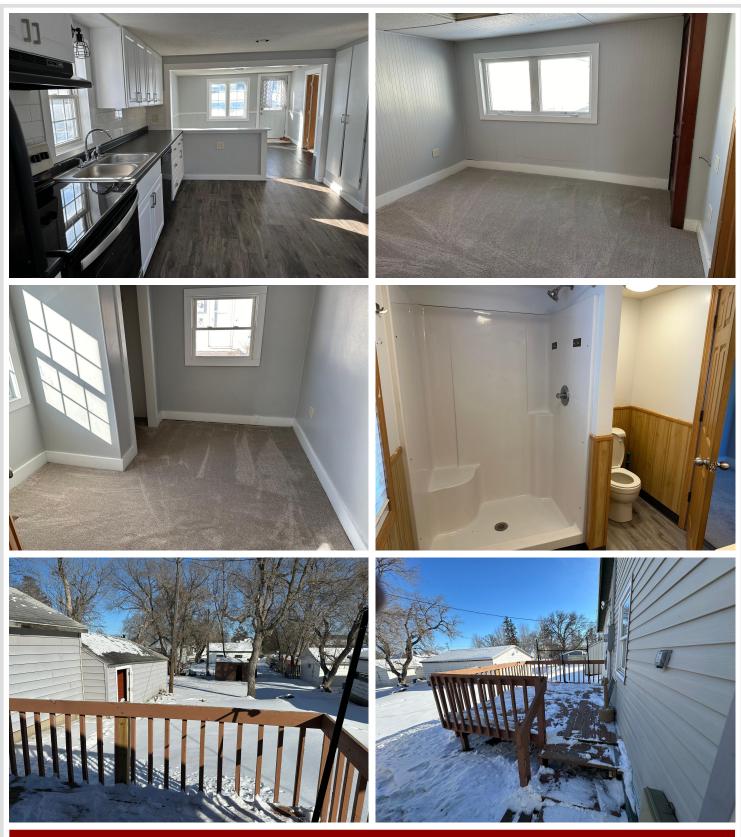

### **Description:**

This is a very nice updated 2 bedroom, 1 3/4 bath home. Lots of windows for plenty of sunlight. There is a large yard with deck and an oversized detached garage with additional storage for all your tools and outdoor equipment.

#### Additional Features:

Basement: Partial, Concrete, Unfinished Fuel: Natural Gas Garage: 1 Heat: Forced Air Sewer: City Sewer/Connected Water: City Water/Connected Air Conditioning: None