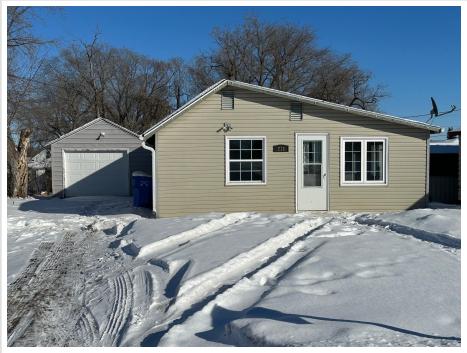

### **Description:**

This is a very nice updated 2 bedroom, 1 3/4 bath home. Lots of windows for plenty of sunlight. There is a large yard with deck and an oversized detached garage with additional storage for all your tools and outdoor equipment.

#### Additional Details:

| Year Built             | 1940     |
|------------------------|----------|
| Lot Acres              | 0.17     |
| Lot Dimensions         | 48.5x167 |
| Garage Stalls          | 1        |
| School District        | 22       |
| Taxes                  | \$1,024  |
| Taxes with Assessments | \$1,024  |
| Tax Year               | 2025     |