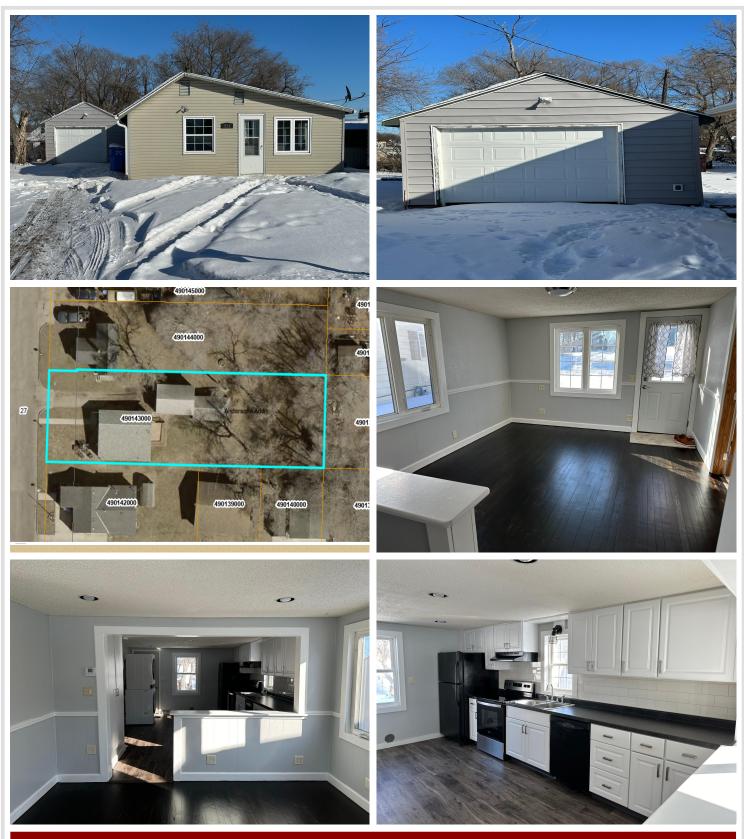

### **Description:**

This is a very nice updated 2 bedroom, 1 3/4 bath home. Lots of windows for plenty of sunlight. There is a large yard with deck and an oversized detached garage with additional storage for all your tools and outdoor equipment.

#### Additional Details:

| Year Built             | 1940     |
|------------------------|----------|
| Lot Acres              | 0.17     |
| Lot Dimensions         | 48.5x167 |
| Garage Stalls          | 1        |
| School District        | 22       |
| Taxes                  | \$1,024  |
| Taxes with Assessments | \$1,024  |
| Tax Year               | 2025     |

#### Additional Features:

Basement: Partial, Concrete, Unfinished Fuel: Natural Gas Garage: 1 Heat: Forced Air Sewer: City Sewer/Connected Water: City Water/Connected Air Conditioning: None