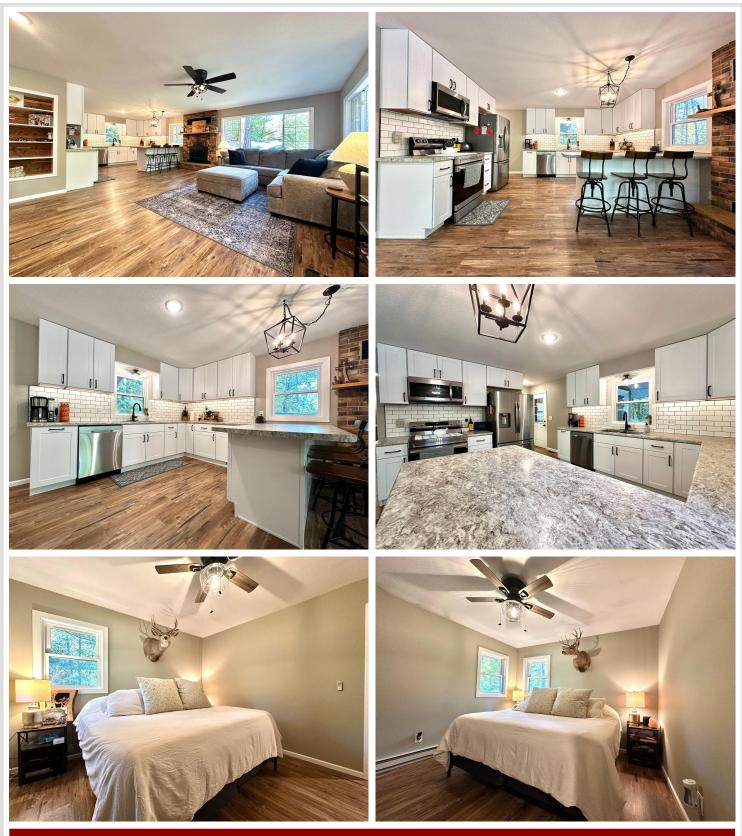

### **Description:**

Nestled on just over two acres with majestic pine trees, this charming 3-bedroom, 2-bathroom home offers a tranquil retreat just across the road from the picturesque Lake Belle Taine. Recently updated, the home boasts a new roof, fresh flooring throughout, interior and exterior paint, and a modern kitchen. A detached double garage and a spacious storage shed provide ample room for storage, making this property a perfect blend of comfort and convenience.