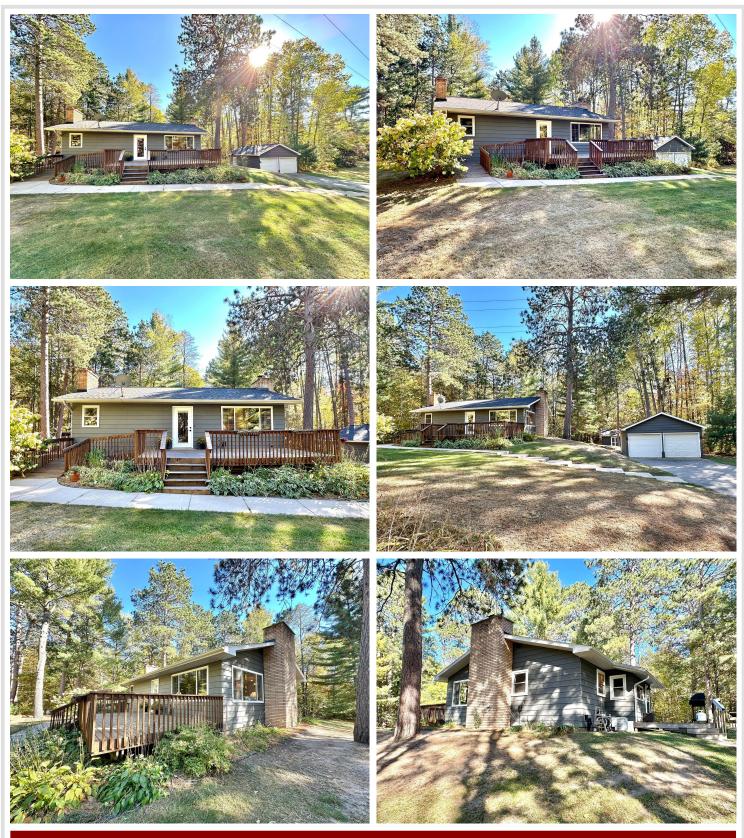

### **Description:**

Nestled on just over two acres with majestic pine trees, this charming 3-bedroom, 2-bathroom home offers a tranquil retreat just across the road from the picturesque Lake Belle Taine. Recently updated, the home boasts a new roof, fresh flooring throughout, interior and exterior paint, and a modern kitchen. A detached double garage and a spacious storage shed provide ample room for storage, making this property a perfect blend of comfort and convenience.

### Additional Details:

| Year Built             | 1969            |
|------------------------|-----------------|
| Lot Acres              | 2.11            |
| Lot Dimensions         | 204x446x255x481 |
| Garage Stalls          | 2               |
| School District        | 308             |
| Taxes                  | \$1,050         |
| Taxes with Assessments | \$1,260         |
| Tax Year               | 2024            |