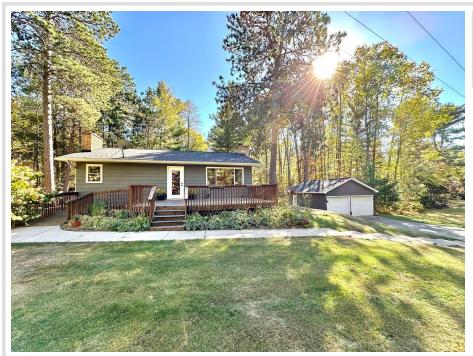

### **Description:**

Nestled on just over two acres with majestic pine trees, this charming 3-bedroom, 2-bathroom home offers a tranquil retreat just across the road from the picturesque Lake Belle Taine. Recently updated, the home boasts a new roof, fresh flooring throughout, interior and exterior paint, and a modern kitchen. A detached double garage and a spacious storage shed provide ample room for storage, making this property a perfect blend of comfort and convenience.

### Additional Details:

| Year Built             | 1969            |
|------------------------|-----------------|
| Lot Acres              | 2.11            |
| Lot Dimensions         | 204x446x255x481 |
| Garage Stalls          | 2               |
| School District        | 308             |
| Taxes                  | \$1,050         |
| Taxes with Assessments | \$1,260         |
| Tax Year               | 2024            |