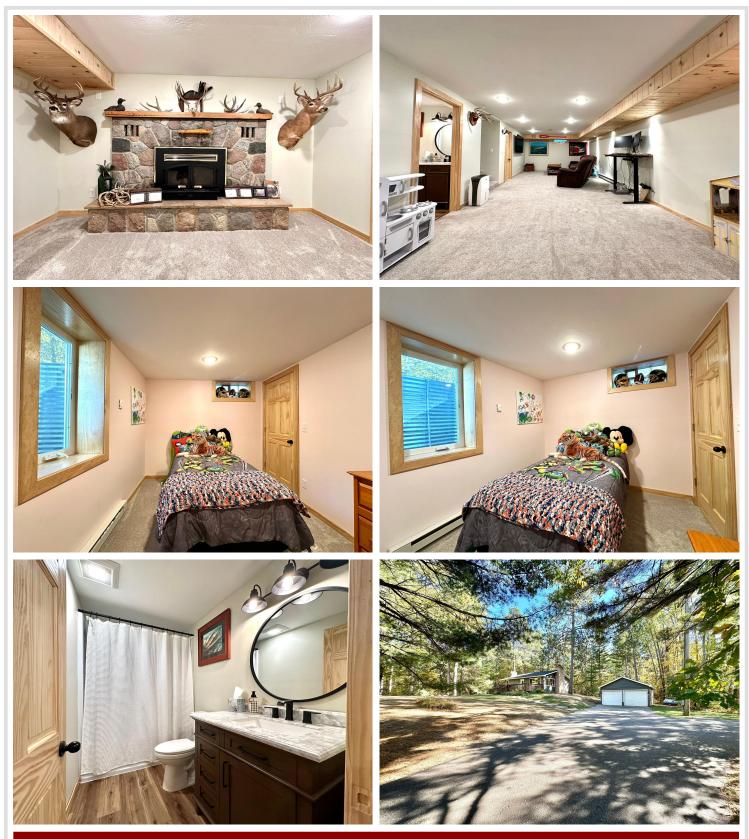

### **Description:**

Nestled on just over two acres with majestic pine trees, this charming 3-bedroom, 2-bathroom home offers a tranquil retreat just across the road from the picturesque Lake Belle Taine. Recently updated, the home boasts a new roof, fresh flooring throughout, interior and exterior paint, and a modern kitchen. A detached double garage and a spacious storage shed provide ample room for storage, making this property a perfect blend of comfort and convenience.

#### Additional Features:

Basement: Block, Daylight/Lookout Windows, Egress Window(s), Finished Fuel: Electric, Propane, Wood Garage: 2 Heat: Baseboard, Dual, Forced Air, Fireplace(s) Sewer: Tank with Drainage Field Water: Drilled, Well Air Conditioning: Central Air