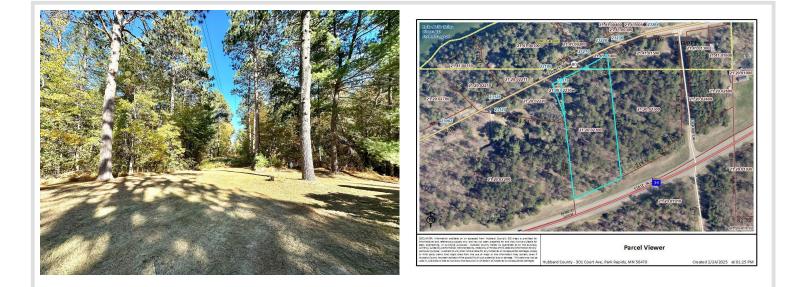

### Additional Details:

| Year Built             | 1969            |
|------------------------|-----------------|
| Lot Acres              | 2.11            |
| Lot Dimensions         | 204x446x255x481 |
| Garage Stalls          | 2               |
| School District        | 308             |
| Taxes                  | \$1,050         |
| Taxes with Assessments | \$1,260         |
| Tax Year               | 2024            |