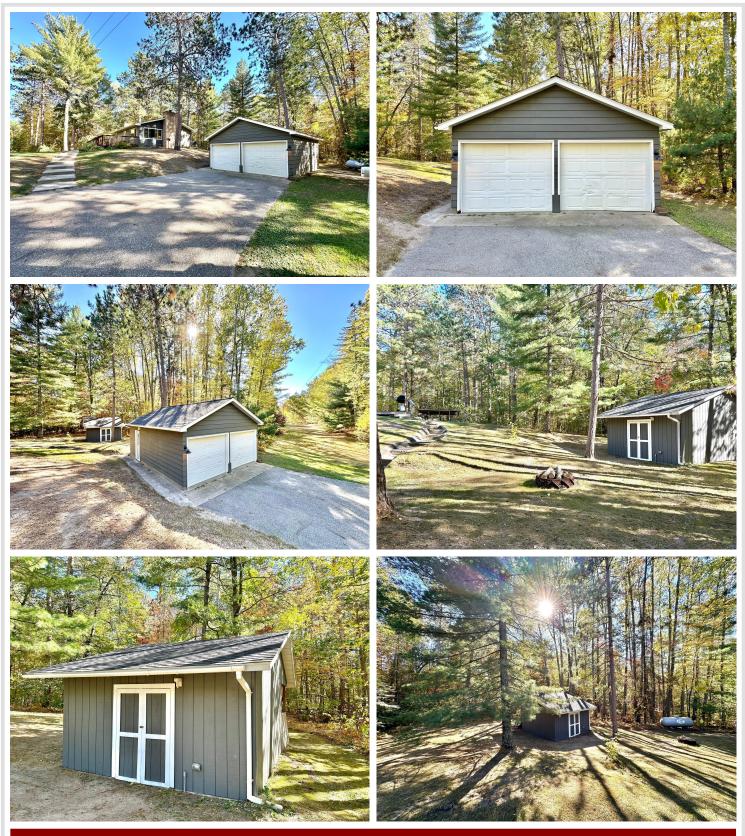

### **Description:**

Nestled on just over two acres with majestic pine trees, this charming 3-bedroom, 2-bathroom home offers a tranquil retreat just across the road from the picturesque Lake Belle Taine. Recently updated, the home boasts a new roof, fresh flooring throughout, interior and exterior paint, and a modern kitchen. A detached double garage and a spacious storage shed provide ample room for storage, making this property a perfect blend of comfort and convenience.