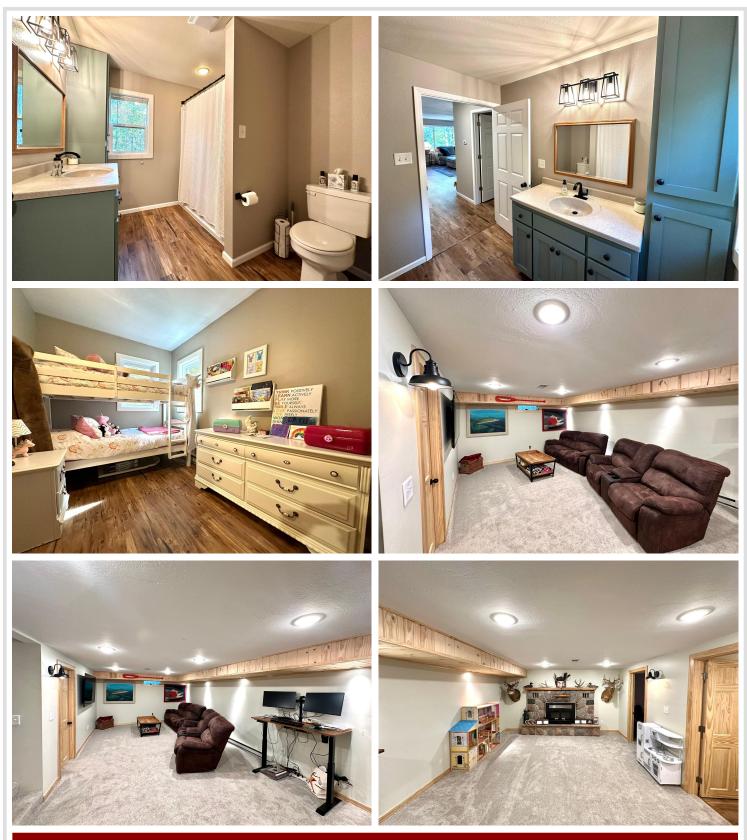

### **Description:**

Nestled on just over two acres with majestic pine trees, this charming 3-bedroom, 2-bathroom home offers a tranquil retreat just across the road from the picturesque Lake Belle Taine. Recently updated, the home boasts a new roof, fresh flooring throughout, interior and exterior paint, and a modern kitchen. A detached double garage and a spacious storage shed provide ample room for storage, making this property a perfect blend of comfort and convenience.

#### Additional Features:

Basement: Block, Daylight/Lookout Windows, Egress Window(s), Finished Fuel: Electric, Propane, Wood Garage: 2 Heat: Baseboard, Dual, Forced Air, Fireplace(s) Sewer: Tank with Drainage Field Water: Drilled, Well Air Conditioning: Central Air