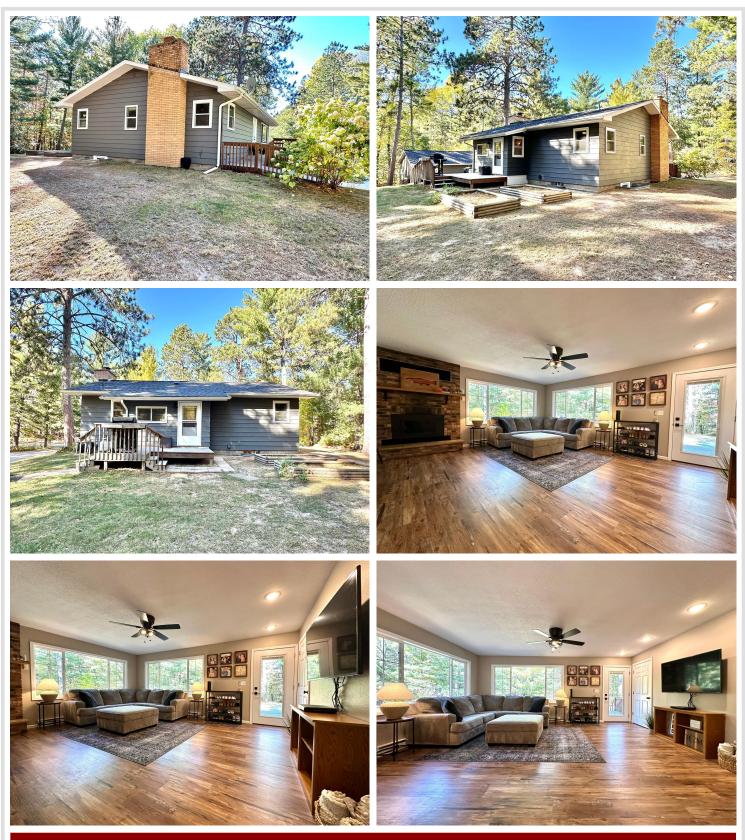

### **Description:**

Nestled on just over two acres with majestic pine trees, this charming 3-bedroom, 2-bathroom home offers a tranquil retreat just across the road from the picturesque Lake Belle Taine. Recently updated, the home boasts a new roof, fresh flooring throughout, interior and exterior paint, and a modern kitchen. A detached double garage and a spacious storage shed provide ample room for storage, making this property a perfect blend of comfort and convenience.

#### Additional Features:

Basement: Block, Daylight/Lookout Windows, Egress Window(s), Finished Fuel: Electric, Propane, Wood Garage: 2 Heat: Baseboard, Dual, Forced Air, Fireplace(s) Sewer: Tank with Drainage Field Water: Drilled, Well Air Conditioning: Central Air