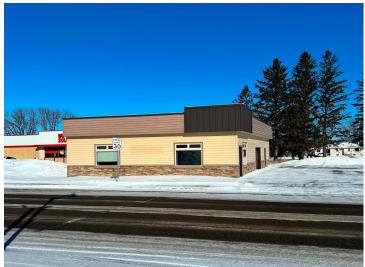

### **Description:**

Excellent opportunity to lease turn-key office space in the heart of Downtown Staples. Ideal corner location just off of US10, perfect for your office-service or retail business. Enjoy easy access and high traffic counts while being conveniently located within walking distance of the other downtown businesses as well as the Staples Schools.

### **Driving Directions:**

From US 10 and Hwy 210 S (6th Street SE) intersection in Staples - West 0.4 miles on US 10 - North on 1st Street NE - Property is the NW corner of 1st Street NE and 2nd Ave NW