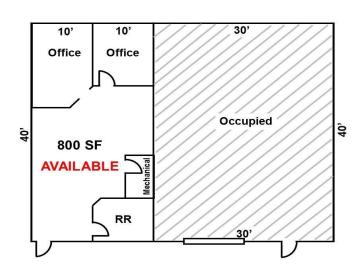

### **Description:**

Excellent opportunity to lease turn-key office space in the heart of Downtown Staples. Ideal corner location just off of US10, perfect for your office-service or retail business. Enjoy easy access and high traffic counts while being conveniently located within walking distance of the other downtown businesses as well as the Staples Schools.