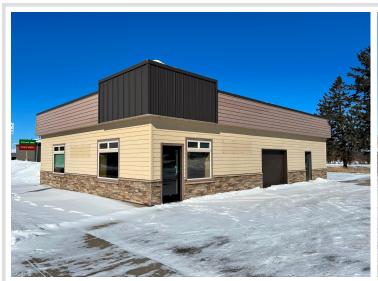

MLS 6675902 Commercial

\$850

101 2nd Avenue Staples MN 56479

Status: Active

### **Description:**

Excellent opportunity to lease turn-key office space in the heart of Downtown Staples. Ideal corner location just off of US10, perfect for your office-service or retail business. Enjoy easy access and high traffic counts while being conveniently located within walking distance of the other downtown businesses as well as the Staples Schools.