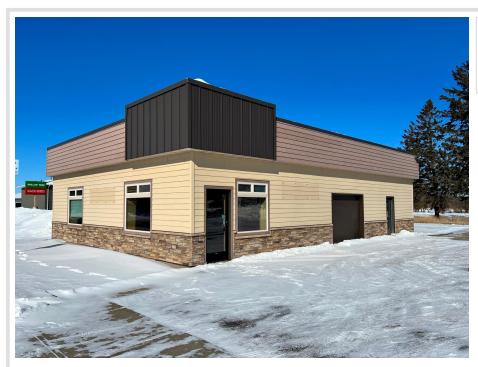

MLS 6675902 Commercial

\$850

101 2nd Avenue Staples MN 56479

Status: Active

### **Description:**

Excellent opportunity to lease turn-key office space in the heart of Downtown Staples. Ideal corner location just off of US10, perfect for your office-service or retail business. Enjoy easy access and high traffic counts while being conveniently located within walking distance of the other downtown businesses as well as the Staples Schools.