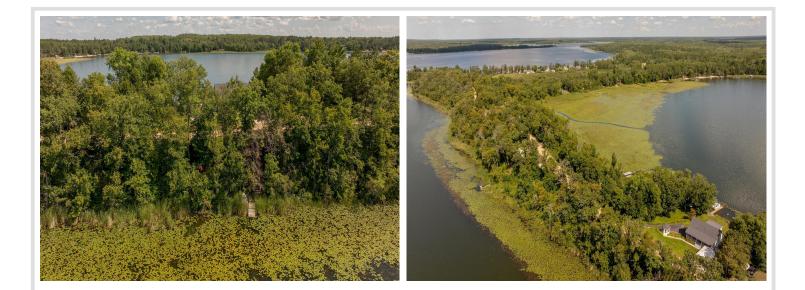

### **Description:**

What?? Phenomenal, 2+ bed, 3 bath, lake home with frontage on Little Wolf AND Spring Lake! 200'of shoreline on each side..714 acres of delightfully landscaped yard, trees and perennials are like a park. With completely open lake views from both deck and patios, your outside living spaces run the full width of the home, even without the gazebo for bug free, warmer entertaining or relaxing. Tuck under garage affords you lots of storage while the additional carport lends easy access to to your main, covered porch entrance. You will LOVE the vaulted ceilings with an expanse of windows on 2 sides of the Living room/Dining/Kitchen... Such a warm, sunny, inviting gathering place! 2 bedrooms on the main floor with the upstairs loft that could be used as an extra bunkroom, office or hobby room. Lower walkout level has a family room with a gas fireplace at its center and 1/2 bath for ease of access to your hard sandy lakefront(also has great view to the lake). Short drive to Bemidji, BOOK TODAY!