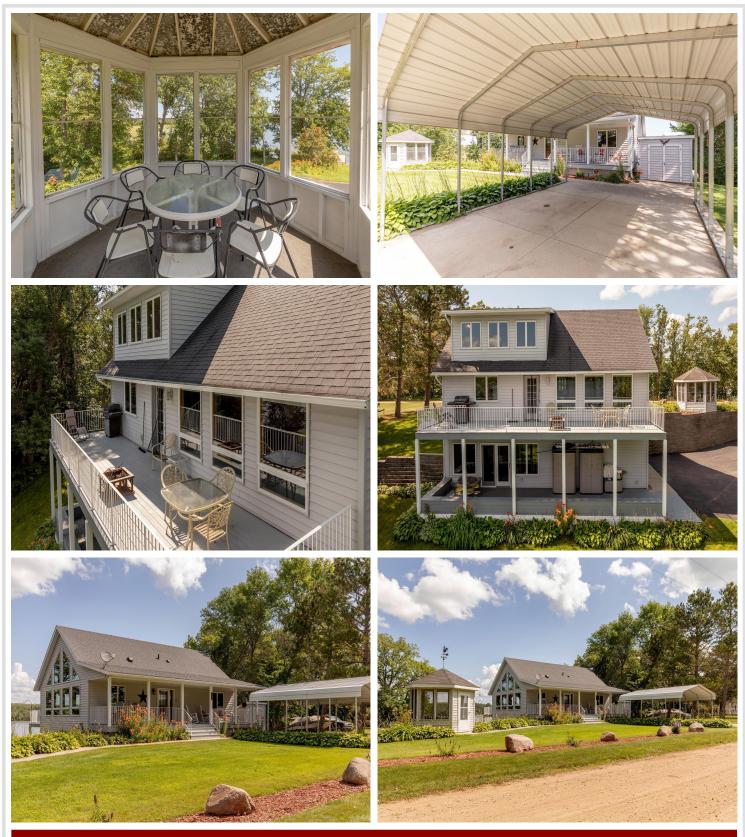

### **Description:**

What?? Phenomenal, 2+ bed, 3 bath, lake home with frontage on Little Wolf AND Spring Lake! 200'of shoreline on each side..714 acres of delightfully landscaped yard, trees and perennials are like a park. With completely open lake views from both deck and patios, your outside living spaces run the full width of the home, even without the gazebo for bug free, warmer entertaining or relaxing. Tuck under garage affords you lots of storage while the additional carport lends easy access to to your main, covered porch entrance. You will LOVE the vaulted ceilings with an expanse of windows on 2 sides of the Living room/Dining/Kitchen... Such a warm, sunny, inviting gathering place! 2 bedrooms on the main floor with the upstairs loft that could be used as an extra bunkroom, office or hobby room. Lower walkout level has a family room with a gas fireplace at its center and 1/2 bath for ease of access to your hard sandy lakefront(also has great view to the lake). Short drive to Bemidji, BOOK TODAY!