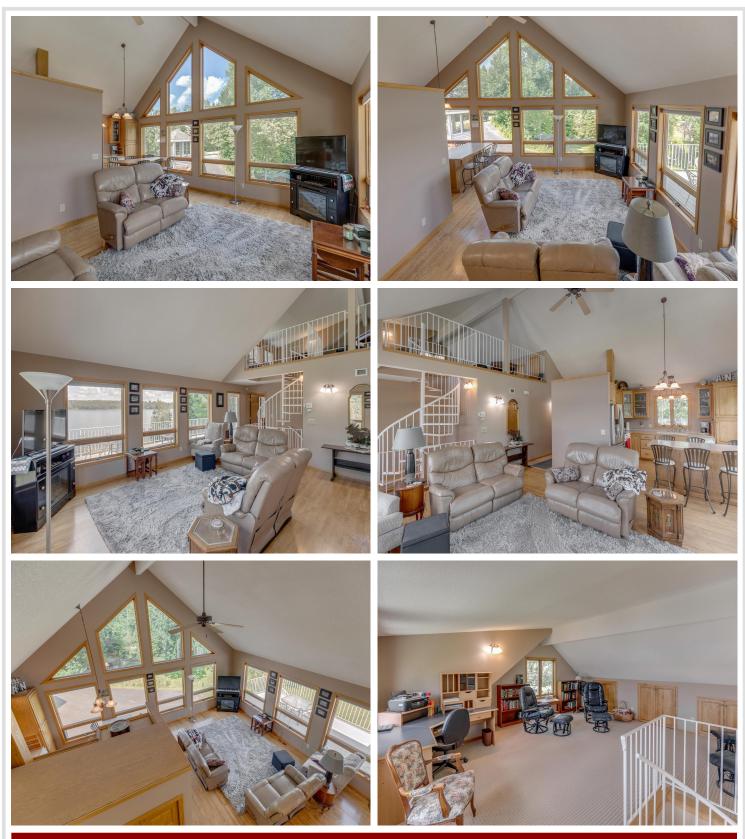

### **Description:**

What?? Phenomenal, 2+ bed, 3 bath, lake home with frontage on Little Wolf AND Spring Lake! 200'of shoreline on each side..714 acres of delightfully landscaped yard, trees and perennials are like a park. With completely open lake views from both deck and patios, your outside living spaces run the full width of the home, even without the gazebo for bug free, warmer entertaining or relaxing. Tuck under garage affords you lots of storage while the additional carport lends easy access to to your main, covered porch entrance. You will LOVE the vaulted ceilings with an expanse of windows on 2 sides of the Living room/Dining/Kitchen... Such a warm, sunny, inviting gathering place! 2 bedrooms on the main floor with the upstairs loft that could be used as an extra bunkroom, office or hobby room. Lower walkout level has a family room with a gas fireplace at its center and 1/2 bath for ease of access to your hard sandy lakefront(also has great view to the lake). Short drive to Bemidji, BOOK TODAY!