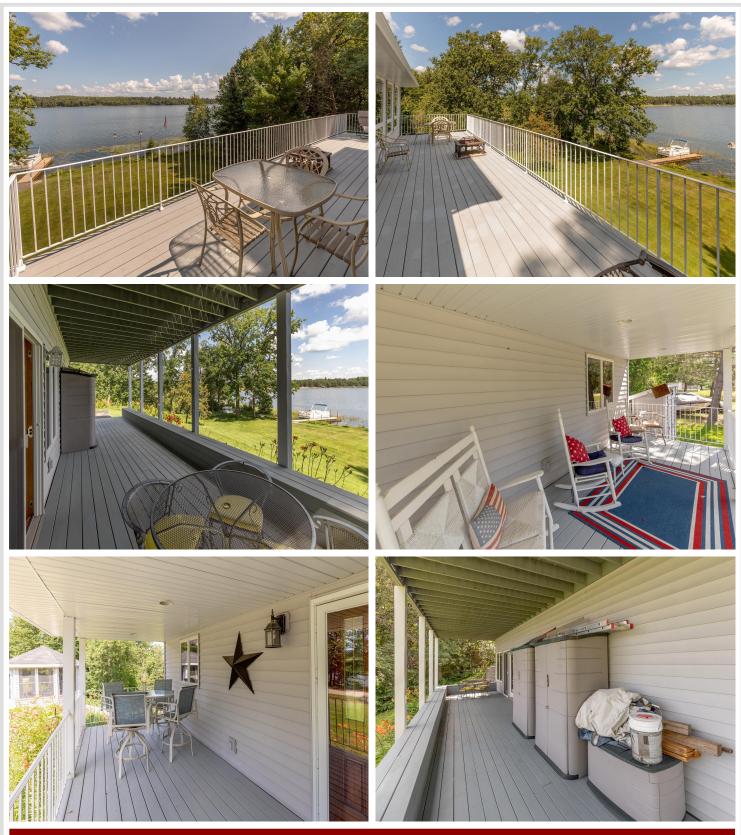

### **Description:**

What?? Phenomenal, 2+ bed, 3 bath, lake home with frontage on Little Wolf AND Spring Lake! 200'of shoreline on each side..714 acres of delightfully landscaped yard, trees and perennials are like a park. With completely open lake views from both deck and patios, your outside living spaces run the full width of the home, even without the gazebo for bug free, warmer entertaining or relaxing. Tuck under garage affords you lots of storage while the additional carport lends easy access to to your main, covered porch entrance. You will LOVE the vaulted ceilings with an expanse of windows on 2 sides of the Living room/Dining/Kitchen... Such a warm, sunny, inviting gathering place! 2 bedrooms on the main floor with the upstairs loft that could be used as an extra bunkroom, office or hobby room. Lower walkout level has a family room with a gas fireplace at its center and 1/2 bath for ease of access to your hard sandy lakefront(also has great view to the lake). Short drive to Bemidji, BOOK TODAY!