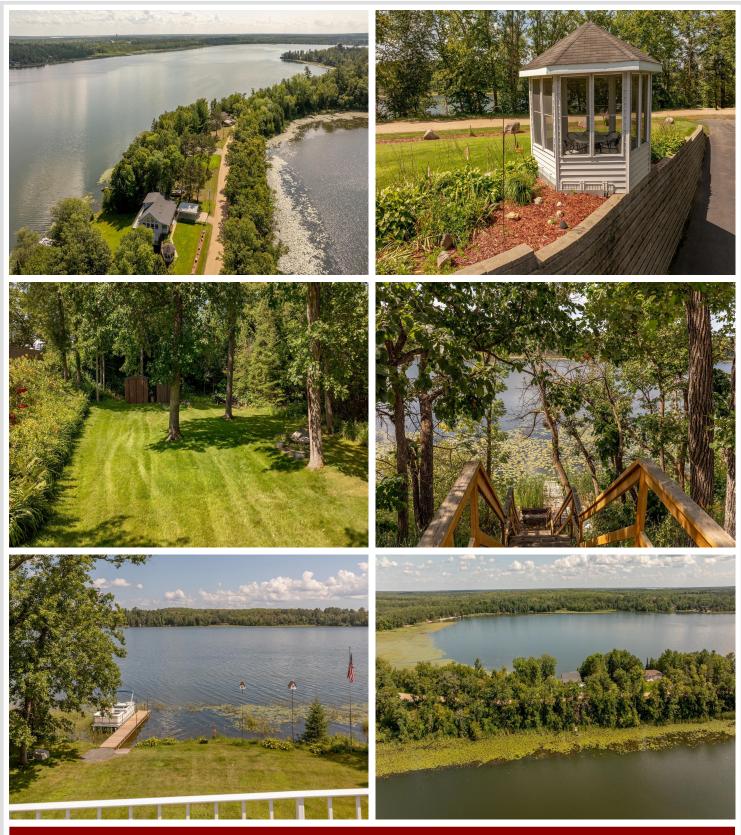

### **Description:**

What?? Phenomenal, 2+ bed, 3 bath, lake home with frontage on Little Wolf AND Spring Lake! 200'of shoreline on each side..714 acres of delightfully landscaped yard, trees and perennials are like a park. With completely open lake views from both deck and patios, your outside living spaces run the full width of the home, even without the gazebo for bug free, warmer entertaining or relaxing. Tuck under garage affords you lots of storage while the additional carport lends easy access to to your main, covered porch entrance. You will LOVE the vaulted ceilings with an expanse of windows on 2 sides of the Living room/Dining/Kitchen... Such a warm, sunny, inviting gathering place! 2 bedrooms on the main floor with the upstairs loft that could be used as an extra bunkroom, office or hobby room. Lower walkout level has a family room with a gas fireplace at its center and 1/2 bath for ease of access to your hard sandy lakefront(also has great view to the lake). Short drive to Bemidji, BOOK TODAY!

### Additional Details:

| Year Built             | 1999            |
|------------------------|-----------------|
| Lot Acres              | 0.71            |
| Lot Dimensions         | 200x177x200x132 |
| Garage Stalls          | 2               |
| School District        | 115             |
| Taxes                  | \$4,072         |
| Taxes with Assessments | \$4,072         |
| Tax Year               | 2024            |