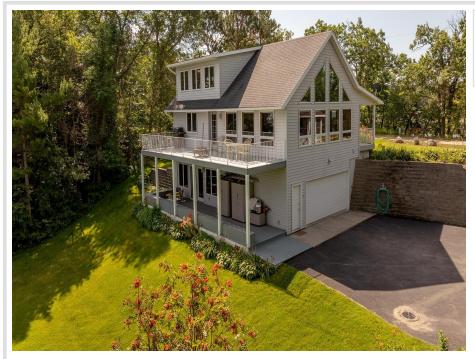

### **Description:**

What?? Phenomenal, 2+ bed, 3 bath, lake home with frontage on Little Wolf AND Spring Lake! 200'of shoreline on each side..714 acres of delightfully landscaped yard, trees and perennials are like a park. With completely open lake views from both deck and patios, your outside living spaces run the full width of the home, even without the gazebo for bug free, warmer entertaining or relaxing. Tuck under garage affords you lots of storage while the additional carport lends easy access to to your main, covered porch entrance. You will LOVE the vaulted ceilings with an expanse of windows on 2 sides of the Living room/Dining/Kitchen... Such a warm, sunny, inviting gathering place! 2 bedrooms on the main floor with the upstairs loft that could be used as an extra bunkroom, office or hobby room. Lower walkout level has a family room with a gas fireplace at its center and 1/2 bath for ease of access to your hard sandy lakefront(also has great view to the lake). Short drive to Bemidji, BOOK TODAY!