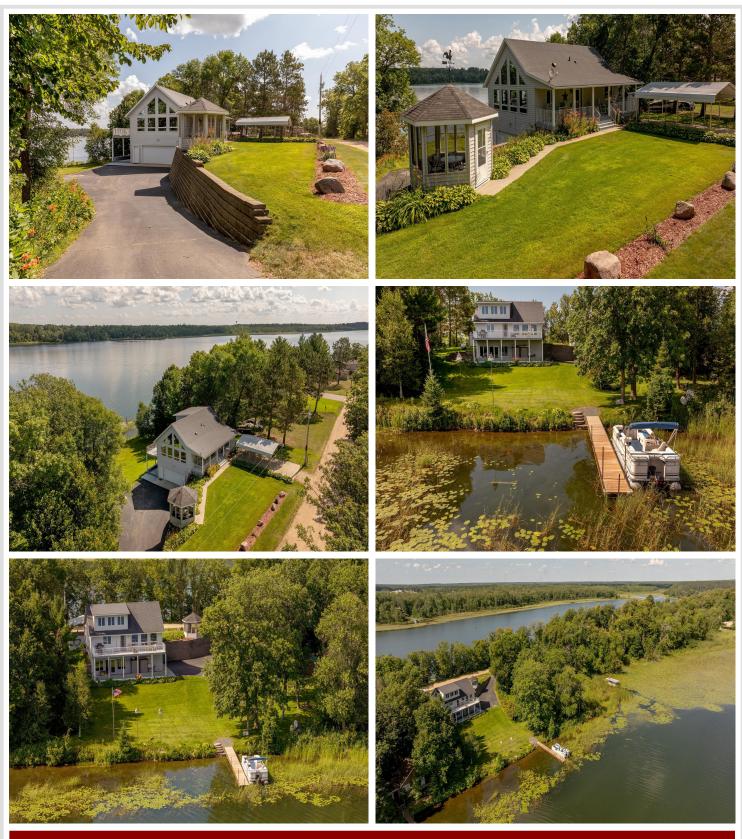

### **Description:**

What?? Phenomenal, 2+ bed, 3 bath, lake home with frontage on Little Wolf AND Spring Lake! 200'of shoreline on each side..714 acres of delightfully landscaped yard, trees and perennials are like a park. With completely open lake views from both deck and patios, your outside living spaces run the full width of the home, even without the gazebo for bug free, warmer entertaining or relaxing. Tuck under garage affords you lots of storage while the additional carport lends easy access to to your main, covered porch entrance. You will LOVE the vaulted ceilings with an expanse of windows on 2 sides of the Living room/Dining/Kitchen... Such a warm, sunny, inviting gathering place! 2 bedrooms on the main floor with the upstairs loft that could be used as an extra bunkroom, office or hobby room. Lower walkout level has a family room with a gas fireplace at its center and 1/2 bath for ease of access to your hard sandy lakefront(also has great view to the lake). Short drive to Bemidji, BOOK TODAY!

### Additional Details:

| Year Built             | 1999            |
|------------------------|-----------------|
| Lot Acres              | 0.71            |
| Lot Dimensions         | 200x177x200x132 |
| Garage Stalls          | 2               |
| School District        | 115             |
| Taxes                  | \$4,072         |
| Taxes with Assessments | \$4,072         |
| Tax Year               | 2024            |