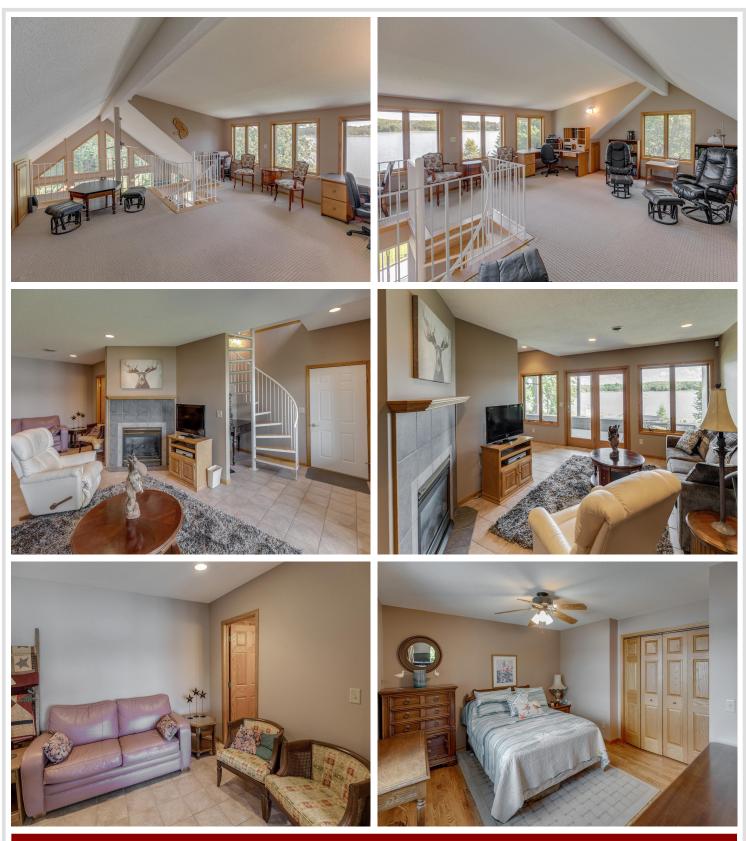

### **Description:**

What?? Phenomenal, 2+ bed, 3 bath, lake home with frontage on Little Wolf AND Spring Lake! 200'of shoreline on each side..714 acres of delightfully landscaped yard, trees and perennials are like a park. With completely open lake views from both deck and patios, your outside living spaces run the full width of the home, even without the gazebo for bug free, warmer entertaining or relaxing. Tuck under garage affords you lots of storage while the additional carport lends easy access to to your main, covered porch entrance. You will LOVE the vaulted ceilings with an expanse of windows on 2 sides of the Living room/Dining/Kitchen... Such a warm, sunny, inviting gathering place! 2 bedrooms on the main floor with the upstairs loft that could be used as an extra bunkroom, office or hobby room. Lower walkout level has a family room with a gas fireplace at its center and 1/2 bath for ease of access to your hard sandy lakefront(also has great view to the lake). Short drive to Bemidji, BOOK TODAY!