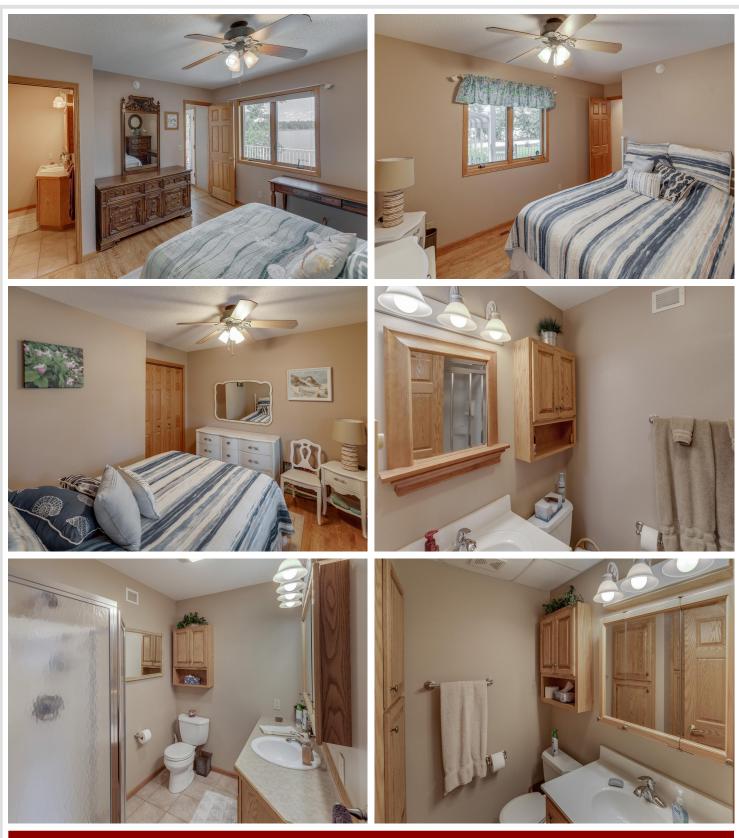

### **Description:**

What?? Phenomenal, 2+ bed, 3 bath, lake home with frontage on Little Wolf AND Spring Lake! 200'of shoreline on each side..714 acres of delightfully landscaped yard, trees and perennials are like a park. With completely open lake views from both deck and patios, your outside living spaces run the full width of the home, even without the gazebo for bug free, warmer entertaining or relaxing. Tuck under garage affords you lots of storage while the additional carport lends easy access to to your main, covered porch entrance. You will LOVE the vaulted ceilings with an expanse of windows on 2 sides of the Living room/Dining/Kitchen... Such a warm, sunny, inviting gathering place! 2 bedrooms on the main floor with the upstairs loft that could be used as an extra bunkroom, office or hobby room. Lower walkout level has a family room with a gas fireplace at its center and 1/2 bath for ease of access to your hard sandy lakefront(also has great view to the lake). Short drive to Bemidji, BOOK TODAY!