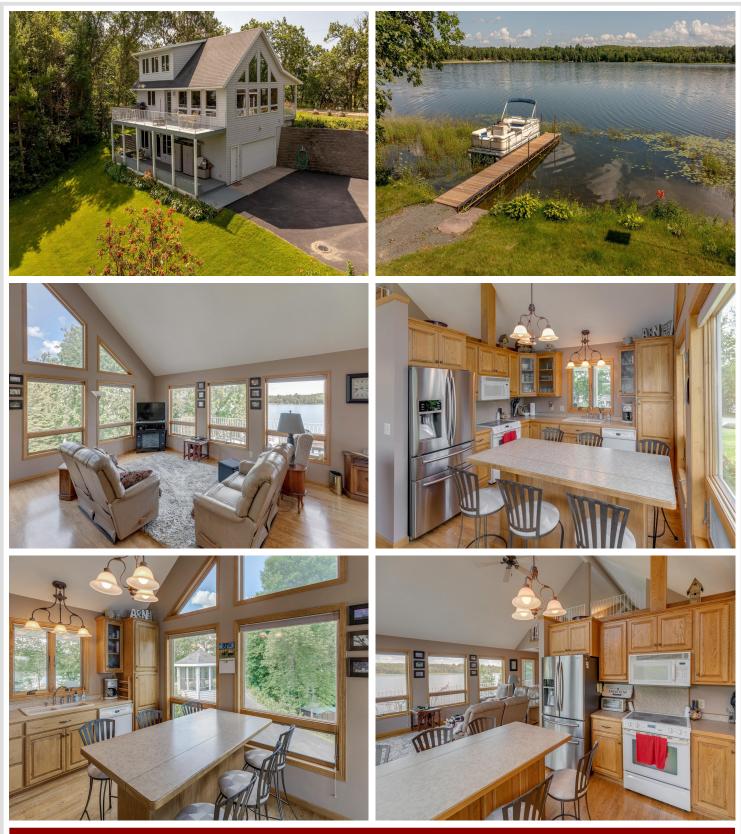

### **Description:**

What?? Phenomenal, 2+ bed, 3 bath, lake home with frontage on Little Wolf AND Spring Lake! 200'of shoreline on each side..714 acres of delightfully landscaped yard, trees and perennials are like a park. With completely open lake views from both deck and patios, your outside living spaces run the full width of the home, even without the gazebo for bug free, warmer entertaining or relaxing. Tuck under garage affords you lots of storage while the additional carport lends easy access to to your main, covered porch entrance. You will LOVE the vaulted ceilings with an expanse of windows on 2 sides of the Living room/Dining/Kitchen... Such a warm, sunny, inviting gathering place! 2 bedrooms on the main floor with the upstairs loft that could be used as an extra bunkroom, office or hobby room. Lower walkout level has a family room with a gas fireplace at its center and 1/2 bath for ease of access to your hard sandy lakefront(also has great view to the lake). Short drive to Bemidji, BOOK TODAY!