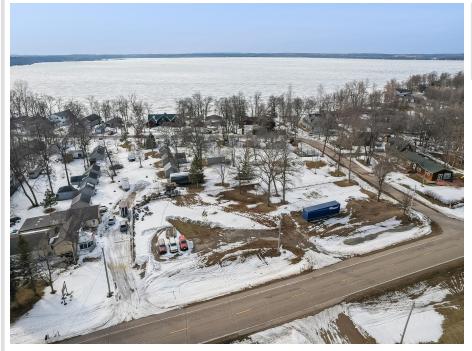

MLS 6676052 Land

\$219,000

0.81 Acres Rough Grade

11284 County Highway 17 Detroit Lakes MN 56501

Status: Active

## **Description:**

Vacant land in the Shoreham area rarely hits the open-market and land on Co Hwy 17 that is visible from US HWY 59 is a once-in-a-lifetime opportunity. This .81 acre tract of land has over 250 feet of road frontage on Co Hwy 17, and has been cleared, leveled and surveyed. This was the former site of the County 17 Bar & Restaurant. Now it could be a display lot, staging or storage area, guest cabin or the site of your next commercial endeavor.

## **Additional Details:**

Lot Acres 0.81 Lot Dimensions 258x123 School District 22 Taxes \$768 Taxes with Assessments \$980 Tax Year 2024