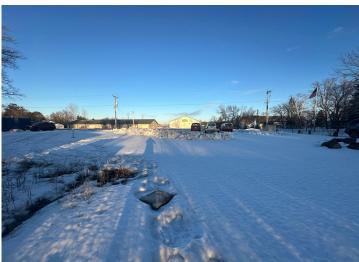

## **Description:**

Vacant land in the Shoreham area rarely hits the open-market and land on Co Hwy 17 that is visible from US HWY 59 is a once-in-a-lifetime opportunity. This .81 acre tract of land has over 250 feet of road frontage on Co Hwy 17, and has been cleared, leveled and surveyed. This was the former site of the County 17 Bar & Restaurant. Now it could be a display lot, staging or storage area, guest cabin or the site of your next commercial endeavor.

## **Additional Details:**

Lot Acres 0.81 Lot Dimensions 258x123 School District 22 Taxes \$768 Taxes with Assessments \$980 Tax Year 2024