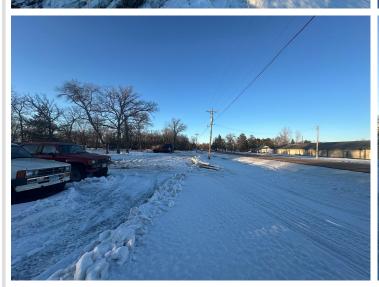

## **Description:**

Vacant land in the Shoreham area rarely hits the open-market and land on Co Hwy 17 that is visible from US HWY 59 is a once-in-a-lifetime opportunity. This .81 acre tract of land has over 250 feet of road frontage on Co Hwy 17, and has been cleared, leveled and surveyed. This was the former site of the County 17 Bar & Restaurant. Now it could be a display lot, staging or storage area, guest cabin or the site of your next commercial endeavor.

## **Additional Details:**

Lot Acres 0.81 Lot Dimensions 258x123 School District 22 Taxes \$768 Taxes with Assessments \$980 Tax Year 2024