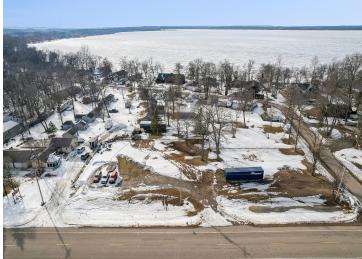

MLS 6676052 Land

\$219,000

0.81 Acres Rough Grade

11284 County Highway 17 Detroit Lakes MN 56501

Status: Active

## **Description:**

Vacant land in the Shoreham area rarely hits the open-market and land on Co Hwy 17 that is visible from US HWY 59 is a once-in-a-lifetime opportunity. This .81 acre tract of land has over 250 feet of road frontage on Co Hwy 17, and has been cleared, leveled and surveyed. This was the former site of the County 17 Bar & Restaurant. Now it could be a display lot, staging or storage area, guest cabin or the site of your next commercial endeavor.

## **Additional Details:**

Lot Acres 0.81 Lot Dimensions 258x123 School District 22 Taxes \$768 Taxes with Assessments \$980 Tax Year 2024