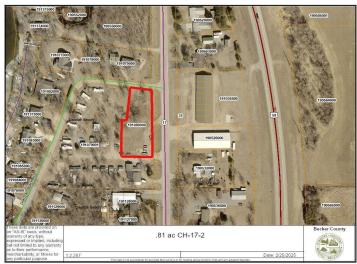

## **Description:**

Vacant land in the Shoreham area rarely hits the open-market and land on Co Hwy 17 that is visible from US HWY 59 is a once-in-a-lifetime opportunity. This .81 acre tract of land has over 250 feet of road frontage on Co Hwy 17, and has been cleared, leveled and surveyed. This was the former site of the County 17 Bar & Restaurant. Now it could be a display lot, staging or storage area, guest cabin or the site of your next commercial endeavor.

## **Additional Details:**

Lot Acres 0.81 Lot Dimensions 258x123 School District 22 Taxes \$768 Taxes with Assessments \$980 Tax Year 2024

## **Driving Directions:**

From Detroit Lakes take HWY 59 South to 4.8 miles to CR-22, take right and follow Co Hwy 17 1.7 miles to property on the West side of the road.

Listed By: Counselor Realty Detroit Lakes