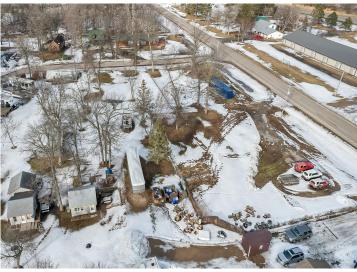

## **Description:**

Vacant land in the Shoreham area rarely hits the open-market and land on Co Hwy 17 that is visible from US HWY 59 is a once-in-a-lifetime opportunity. This .81 acre tract of land has over 250 feet of road frontage on Co Hwy 17, and has been cleared, leveled and surveyed. This was the former site of the County 17 Bar & Restaurant. Now it could be a display lot, staging or storage area, guest cabin or the site of your next commercial endeavor.

## **Additional Details:**

Lot Acres 0.81 Lot Dimensions 258x123 School District 22 Taxes \$768 Taxes with Assessments \$980 Tax Year 2024