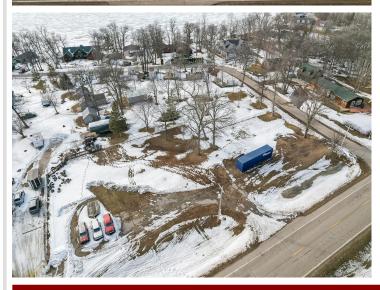

## **Description:**

Vacant land in the Shoreham area rarely hits the open-market and land on Co Hwy 17 that is visible from US HWY 59 is a once-in-a-lifetime opportunity. This .81 acre tract of land has over 250 feet of road frontage on Co Hwy 17, and has been cleared, leveled and surveyed. This was the former site of the County 17 Bar & Restaurant. Now it could be a display lot, staging or storage area, guest cabin or the site of your next commercial endeavor.

## **Additional Details:**

Lot Acres 0.81 Lot Dimensions 258x123 School District 22 Taxes \$768 Taxes with Assessments \$980 Tax Year 2024