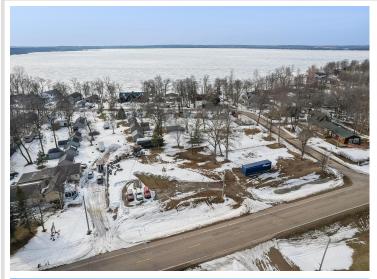

MLS 6676052 Land

\$219,000

0.81 Acres Rough Grade

11284 County Highway 17 Detroit Lakes MN 56501

Status: Active

## **Description:**

Vacant land in the Shoreham area rarely hits the open-market and land on Co Hwy 17 that is visible from US HWY 59 is a once-in-a-lifetime opportunity. This .81 acre tract of land has over 250 feet of road frontage on Co Hwy 17, and has been cleared, leveled and surveyed. This was the former site of the County 17 Bar & Restaurant. Now it could be a display lot, staging or storage area, guest cabin or the site of your next commercial endeavor.

## **Additional Details:**

Lot Acres 0.81 Lot Dimensions 258x123 School District 22 Taxes \$768 Taxes with Assessments \$980 Tax Year 2024