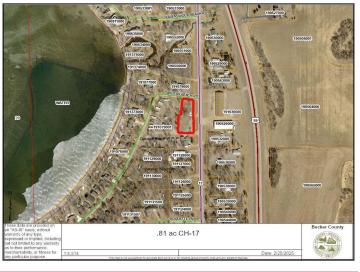

## **Description:**

Vacant land in the Shoreham area rarely hits the open-market and land on Co Hwy 17 that is visible from US HWY 59 is a once-in-a-lifetime opportunity. This .81 acre tract of land has over 250 feet of road frontage on Co Hwy 17, and has been cleared, leveled and surveyed. This was the former site of the County 17 Bar & Restaurant. Now it could be a display lot, staging or storage area, guest cabin or the site of your next commercial endeavor.

## **Additional Details:**

Lot Acres 0.81 Lot Dimensions 258x123 School District 22 Taxes \$768 Taxes with Assessments \$980 Tax Year 2024

## **Driving Directions:**

From Detroit Lakes take HWY 59 South to 4.8 miles to CR-22, take right and follow Co Hwy 17 1.7 miles to property on the West side of the road.

Listed By: Counselor Realty Detroit Lakes