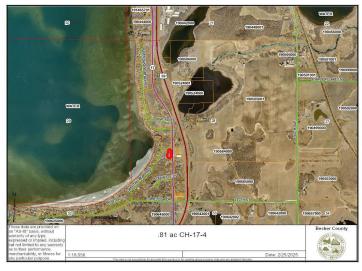

## **Description:**

Vacant land in the Shoreham area rarely hits the open-market and land on Co Hwy 17 that is visible from US HWY 59 is a once-in-a-lifetime opportunity. This .81 acre tract of land has over 250 feet of road frontage on Co Hwy 17, and has been cleared, leveled and surveyed. This was the former site of the County 17 Bar & Restaurant. Now it could be a display lot, staging or storage area, guest cabin or the site of your next commercial endeavor.

## **Additional Details:**

Lot Acres 0.81 Lot Dimensions 258x123 School District 22 Taxes \$768 Taxes with Assessments \$980 Tax Year 2024

## **Driving Directions:**

From Detroit Lakes take HWY 59 South to 4.8 miles to CR-22, take right and follow Co Hwy 17 1.7 miles to property on the West side of the road.

Listed By: Counselor Realty Detroit Lakes