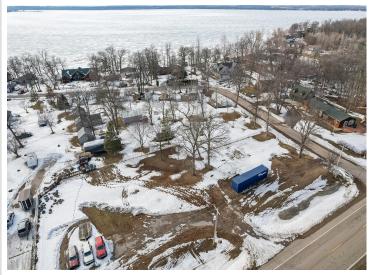

## **Description:**

Vacant land in the Shoreham area rarely hits the open-market and land on Co Hwy 17 that is visible from US HWY 59 is a once-in-a-lifetime opportunity. This .81 acre tract of land has over 250 feet of road frontage on Co Hwy 17, and has been cleared, leveled and surveyed. This was the former site of the County 17 Bar & Restaurant. Now it could be a display lot, staging or storage area, guest cabin or the site of your next commercial endeavor.

## **Additional Details:**

Lot Acres 0.81 Lot Dimensions 258x123 School District 22 Taxes \$768 Taxes with Assessments \$980 Tax Year 2024