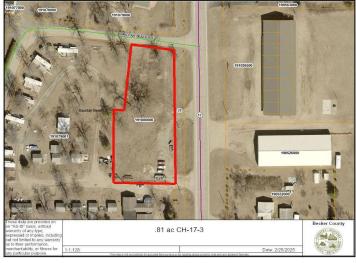

## **Description:**

Vacant land in the Shoreham area rarely hits the open-market and land on Co Hwy 17 that is visible from US HWY 59 is a once-in-a-lifetime opportunity. This .81 acre tract of land has over 250 feet of road frontage on Co Hwy 17, and has been cleared, leveled and surveyed. This was the former site of the County 17 Bar & Restaurant. Now it could be a display lot, staging or storage area, guest cabin or the site of your next commercial endeavor.

## **Additional Details:**

Lot Acres 0.81 Lot Dimensions 258x123 School District 22 Taxes \$768 Taxes with Assessments \$980 Tax Year 2024

## **Driving Directions:**

From Detroit Lakes take HWY 59 South to 4.8 miles to CR-22, take right and follow Co Hwy 17 1.7 miles to property on the West side of the road.

Listed By: Counselor Realty Detroit Lakes