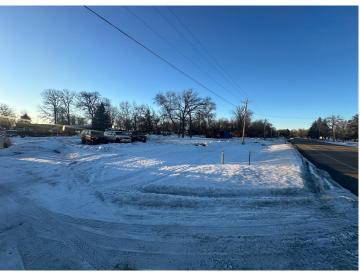

## **Description:**

Vacant land in the Shoreham area rarely hits the open-market and land on Co Hwy 17 that is visible from US HWY 59 is a once-in-a-lifetime opportunity. This .81 acre tract of land has over 250 feet of road frontage on Co Hwy 17, and has been cleared, leveled and surveyed. This was the former site of the County 17 Bar & Restaurant. Now it could be a display lot, staging or storage area, guest cabin or the site of your next commercial endeavor.

## **Additional Details:**

Lot Acres 0.81 Lot Dimensions 258x123 School District 22 Taxes \$768 Taxes with Assessments \$980 Tax Year 2024