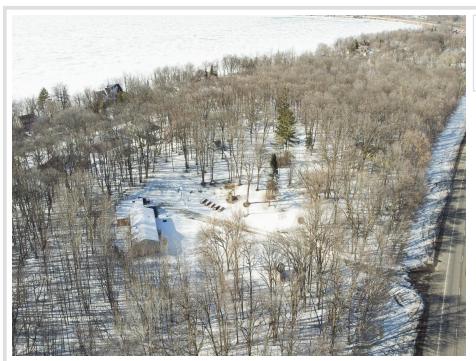

## **Description:**

Discover the perfect blend of privacy and convenience with this stunning 1.6-acre wooded lot, offering a prime building site nestled in nature. Located just minutes from downtown Detroit Lakes or Detroit Lake Public access, this property provides the ideal setting for your dream home while ensuring peace and seclusion. Enjoy the beauty of mature trees, wildlife, and a serene atmosphere, all within easy reach of amenities.

## **Additional Details:**

Lot Acres1.64Lot DimensionsIrregularSchool District22Taxes\$640Taxes with Assessments\$660Tax Year2024