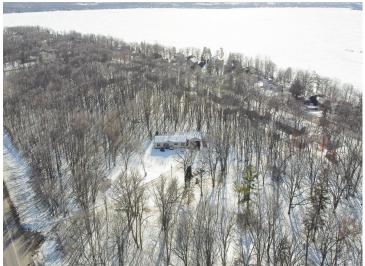

MLS 6676126 Land

\$70,000

1.64 Acres Raw Land

1500 US Highway 10 Detroit Lakes MN 56501

Status: Active

## **Description:**

Discover the perfect blend of privacy and convenience with this stunning 1.6-acre wooded lot, offering a prime building site nestled in nature. Located just minutes from downtown Detroit Lakes or Detroit Lake Public access, this property provides the ideal setting for your dream home while ensuring peace and seclusion. Enjoy the beauty of mature trees, wildlife, and a serene atmosphere, all within easy reach of amenities.