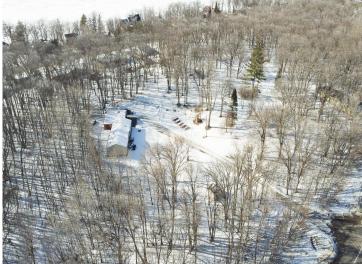

MLS 6676126 Land

\$70,000

1.64 Acres Raw Land

1500 US Highway 10 Detroit Lakes MN 56501

Status: Active

## **Description:**

Discover the perfect blend of privacy and convenience with this stunning 1.6-acre wooded lot, offering a prime building site nestled in nature. Located just minutes from downtown Detroit Lakes or Detroit Lake Public access, this property provides the ideal setting for your dream home while ensuring peace and seclusion. Enjoy the beauty of mature trees, wildlife, and a serene atmosphere, all within easy reach of amenities.