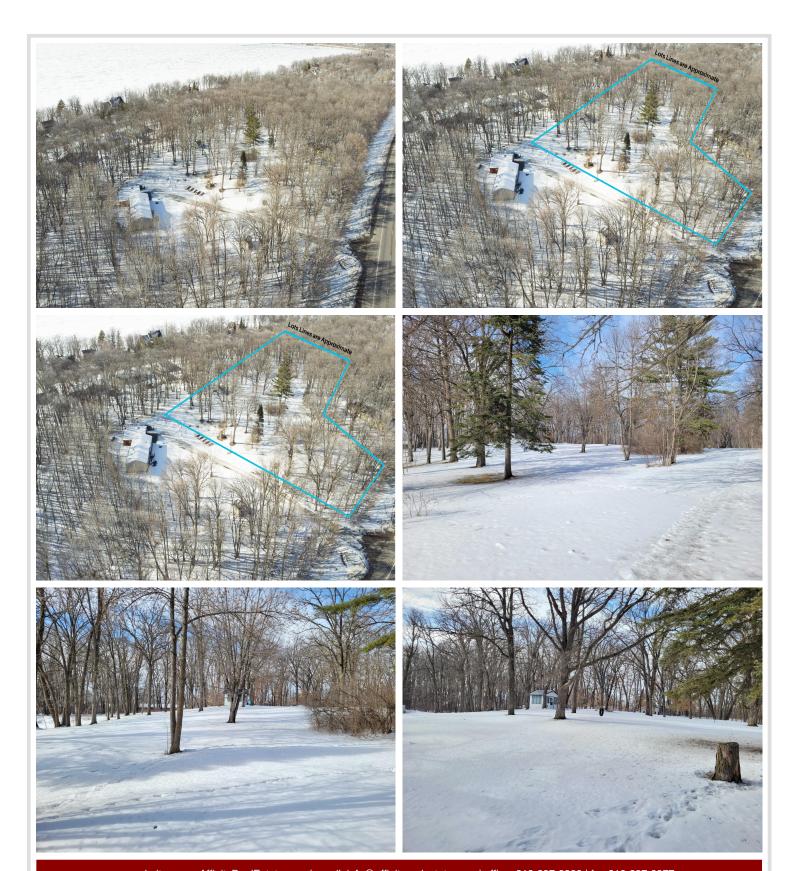

## **Description:**

Discover the perfect blend of privacy and convenience with this stunning 1.6-acre wooded lot, offering a prime building site nestled in nature. Located just minutes from downtown Detroit Lakes or Detroit Lake Public access, this property provides the ideal setting for your dream home while ensuring peace and seclusion. Enjoy the beauty of mature trees, wildlife, and a serene atmosphere, all within easy reach of amenities.

## **Additional Details:**

Lot Acres1.64Lot DimensionsIrregularSchool District22Taxes\$640Taxes with Assessments\$660Tax Year2024