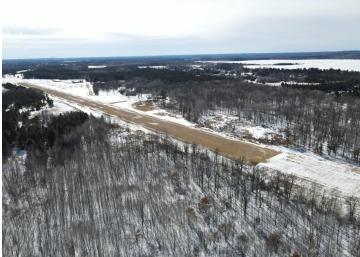

MLS 6676193 Land

\$165,000

11.18 Acres Raw Land

TBD Parcel B State Hwy 371 Backus MN 56435

Status: Active

## **Description:**

This exceptional property offers a rare blend of commercial potential, residential possibilities, and outdoor recreation—perfect for business owners, outdoor enthusiasts, and hunters alike! Location is key, situated right on Highway 371, this property boasts excellent visibility, ensuring high exposure for any business venture. Plus, for aviation enthusiasts, it borders the Backus Airport, allowing for effortless fly-in, fly-out convenience. For added accessibility, a frontage road off County Road 87 has been approved, making entry and exit even more convenient, especially for future business use. Additionally, a bypass lane off Highway 371 has been approved to improve traffic flow, making this an even more attractive commercial opportunity. Nature lovers and adventure seekers will appreciate the easy access to nearby lakes, hiking trails, and extensive ATV and snowmobile routes, providing year-round outdoor enjoyment. Whether you're looking to develop, invest, or simply escape to your own private retreat, this property offers endless potential. Don't miss this rare opportunity to own a stunning piece of land in Backus, combining natural beauty with unbeatable highway frontage and enhanced accessibility!

## **Additional Details:**

Lot Acres 11.18

Lot Dimensions 319x1494x324x1559

School District 2174 Taxes \$154 Taxes with Assessments \$154 Tax Year 2024