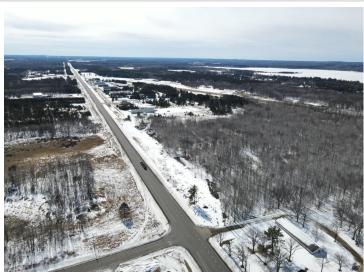

## **Description:**

This exceptional property offers a rare blend of commercial potential, residential possibilities, and outdoor recreation—perfect for business owners, outdoor enthusiasts, and hunters alike! Location is key, situated right on Highway 371, this property boasts excellent visibility, ensuring high exposure for any business venture. Plus, for aviation enthusiasts, it borders the Backus Airport, allowing for effortless fly-in, fly-out convenience. For added accessibility, a frontage road off County Road 87 has been approved, making entry and exit even more convenient, especially for future business use. Additionally, a bypass lane off Highway 371 has been approved to improve traffic flow, making this an even more attractive commercial opportunity. Nature lovers and adventure seekers will appreciate the easy access to nearby lakes, hiking trails, and extensive ATV and snowmobile routes, providing year-round outdoor enjoyment. Whether you're looking to develop, invest, or simply escape to your own private retreat, this property offers endless potential. Don't miss this rare opportunity to own a stunning piece of land in Backus, combining natural beauty with unbeatable highway frontage and enhanced accessibility!

## **Additional Details:**

Lot Acres 11.18

Lot Dimensions 319x1494x324x1559

School District 2174 Taxes \$154 Taxes with Assessments \$154 Tax Year 2024