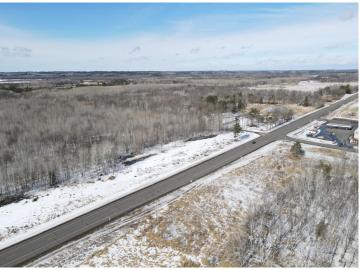

## **Description:**

This exceptional property offers a rare blend of commercial potential, residential possibilities, and outdoor recreation—perfect for business owners, outdoor enthusiasts, and hunters alike! Location is key, situated right on Highway 371, this property boasts excellent visibility, ensuring high exposure for any business venture. Plus, for aviation enthusiasts, it borders the Backus Airport, allowing for effortless fly-in, fly-out convenience. For added accessibility, a frontage road off County Road 87 has been approved, making entry and exit even more convenient, especially for future business use. Additionally, a bypass lane off Highway 371 has been approved to improve traffic flow, making this an even more attractive commercial opportunity. Nature lovers and adventure seekers will appreciate the easy access to nearby lakes, hiking trails, and extensive ATV and snowmobile routes, providing year-round outdoor enjoyment. Whether you're looking to develop, invest, or simply escape to your own private retreat, this property offers endless potential. Don't miss this rare opportunity to own a stunning piece of land in Backus, combining natural beauty with unbeatable highway frontage and enhanced accessibility!

## **Additional Details:**

Lot Acres 11.18

Lot Dimensions 319x1494x324x1559

School District 2174 Taxes \$154 Taxes with Assessments \$154 Tax Year 2024