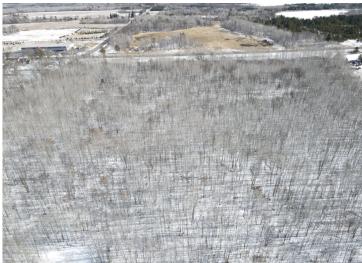

## **Description:**

This exceptional property offers a rare blend of commercial potential, residential possibilities, and outdoor recreation—perfect for business owners, outdoor enthusiasts, and hunters alike! Location is key, situated right on Highway 371, this property boasts excellent visibility, ensuring high exposure for any business venture. Plus, for aviation enthusiasts, it borders the Backus Airport, allowing for effortless fly-in, fly-out convenience. For added accessibility, a frontage road off County Road 87 has been approved, making entry and exit even more convenient, especially for future business use. Additionally, a bypass lane off Highway 371 has been approved to improve traffic flow, making this an even more attractive commercial opportunity. Nature lovers and adventure seekers will appreciate the easy access to nearby lakes, hiking trails, and extensive ATV and snowmobile routes, providing year-round outdoor enjoyment. Whether you're looking to develop, invest, or simply escape to your own private retreat, this property offers endless potential. Don't miss this rare opportunity to own a stunning piece of land in Backus, combining natural beauty with unbeatable highway frontage and enhanced accessibility!

## **Additional Details:**

Lot Acres 11.18

Lot Dimensions 319x1494x324x1559

School District 2174 Taxes \$154 Taxes with Assessments \$154 Tax Year 2024