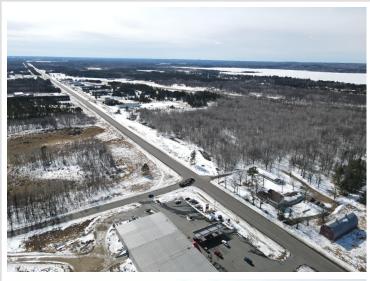

MLS 6676193 Land

\$165,000

11.18 Acres Raw Land

TBD Parcel B State Hwy 371 Backus MN 56435

Status: Active

## **Description:**

This exceptional property offers a rare blend of commercial potential, residential possibilities, and outdoor recreation—perfect for business owners, outdoor enthusiasts, and hunters alike! Location is key, situated right on Highway 371, this property boasts excellent visibility, ensuring high exposure for any business venture. Plus, for aviation enthusiasts, it borders the Backus Airport, allowing for effortless fly-in, fly-out convenience. For added accessibility, a frontage road off County Road 87 has been approved, making entry and exit even more convenient, especially for future business use. Additionally, a bypass lane off Highway 371 has been approved to improve traffic flow, making this an even more attractive commercial opportunity. Nature lovers and adventure seekers will appreciate the easy access to nearby lakes, hiking trails, and extensive ATV and snowmobile routes, providing year-round outdoor enjoyment. Whether you're looking to develop, invest, or simply escape to your own private retreat, this property offers endless potential. Don't miss this rare opportunity to own a stunning piece of land in Backus, combining natural beauty with unbeatable highway frontage and enhanced accessibility!

## **Driving Directions:**

Head N on 371 in Backus. Property on left just before 87.

Listed By: Gallery of Homes

Affinity Real Estate Inc. participates in the Regional Multiple Listing Service of Minnesota, Inc Broker Reciprocity (sm) program, allowing us to display other broker's listings on our website. All properties are subject to prior sale, change or withdrawal.