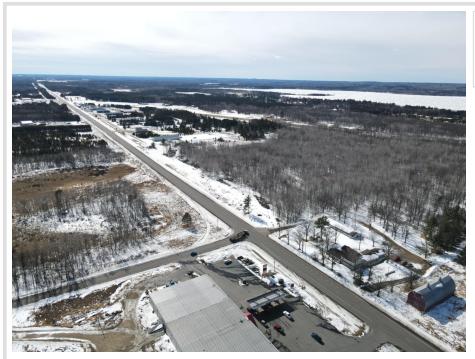

MLS 6676193 Land

\$165,000

11.18 Acres Raw Land

TBD Parcel B State Hwy 371 Backus MN 56435

Status: Active

## **Description:**

This exceptional property offers a rare blend of commercial potential, residential possibilities, and outdoor recreation—perfect for business owners, outdoor enthusiasts, and hunters alike! Location is key, situated right on Highway 371, this property boasts excellent visibility, ensuring high exposure for any business venture. Plus, for aviation enthusiasts, it borders the Backus Airport, allowing for effortless fly-in, fly-out convenience. For added accessibility, a frontage road off County Road 87 has been approved, making entry and exit even more convenient, especially for future business use. Additionally, a bypass lane off Highway 371 has been approved to improve traffic flow, making this an even more attractive commercial opportunity. Nature lovers and adventure seekers will appreciate the easy access to nearby lakes, hiking trails, and extensive ATV and snowmobile routes, providing year-round outdoor enjoyment. Whether you're looking to develop, invest, or simply escape to your own private retreat, this property offers endless potential. Don't miss this rare opportunity to own a stunning piece of land in Backus, combining natural beauty with unbeatable highway frontage and enhanced accessibility!

## **Driving Directions:**

Head N on 371 in Backus. Property on left just before 87.

Listed By: Gallery of Homes

Affinity Real Estate Inc. participates in the Regional Multiple Listing Service of Minnesota, Inc Broker Reciprocity (sm) program, allowing us to display other broker's listings on our website. All properties are subject to prior sale, change or withdrawal.