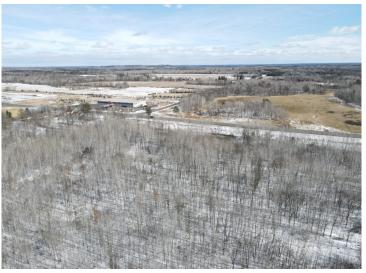

MLS 6676193 Land

\$165,000

11.18 Acres Raw Land

TBD Parcel B State Hwy 371 Backus MN 56435

Status: Active

## **Description:**

This exceptional property offers a rare blend of commercial potential, residential possibilities, and outdoor recreation—perfect for business owners, outdoor enthusiasts, and hunters alike! Location is key, situated right on Highway 371, this property boasts excellent visibility, ensuring high exposure for any business venture. Plus, for aviation enthusiasts, it borders the Backus Airport, allowing for effortless fly-in, fly-out convenience. For added accessibility, a frontage road off County Road 87 has been approved, making entry and exit even more convenient, especially for future business use. Additionally, a bypass lane off Highway 371 has been approved to improve traffic flow, making this an even more attractive commercial opportunity. Nature lovers and adventure seekers will appreciate the easy access to nearby lakes, hiking trails, and extensive ATV and snowmobile routes, providing year-round outdoor enjoyment. Whether you're looking to develop, invest, or simply escape to your own private retreat, this property offers endless potential. Don't miss this rare opportunity to own a stunning piece of land in Backus, combining natural beauty with unbeatable highway frontage and enhanced accessibility!

## **Additional Details:**

Lot Acres 11.18

Lot Dimensions 319x1494x324x1559

School District 2174 Taxes \$154 Taxes with Assessments \$154 Tax Year 2024