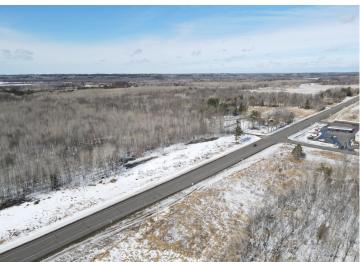

## **Description:**

This exceptional property offers a rare blend of commercial potential, residential possibilities, and outdoor recreation—perfect for business owners, outdoor enthusiasts, and hunters alike! Location is key, situated right on Highway 371, this property boasts excellent visibility, ensuring high exposure for any business venture. Plus, for aviation enthusiasts, it borders the Backus Airport, allowing for effortless fly-in, fly-out convenience. For added accessibility, a frontage road off County Road 87 has been approved, making entry and exit even more convenient, especially for future business use. Additionally, a bypass lane off Highway 371 has been approved to improve traffic flow, making this an even more attractive commercial opportunity. Nature lovers and adventure seekers will appreciate the easy access to nearby lakes, hiking trails, and extensive ATV and snowmobile routes, providing year-round outdoor enjoyment. Whether you're looking to develop, invest, or simply escape to your own private retreat, this property offers endless potential. Don't miss this rare opportunity to own a stunning piece of land in Backus, combining natural beauty with unbeatable highway frontage and enhanced accessibility!

## **Additional Details:**

Lot Acres 11.18

Lot Dimensions 319x1494x324x1559

School District 2174 Taxes \$154 Taxes with Assessments \$154 Tax Year 2024