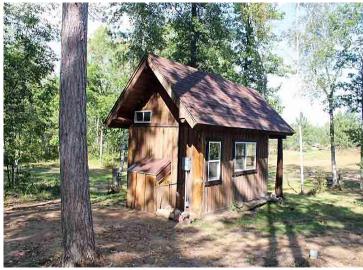

## **Description:**

5+ acre building site (2 buildable lots) ready to build on or camp for now. Start enjoying today with 2 "tiny cabins" each with 137 sq ft of finished living area complete with sleeping loft, ½ bath, front porch and designed for year-round fun. TDS cable, phone and high speed internet are at the road and Electric service is already connected to cabins (CW Power) and is ready for your new house or storage building, also 4" drilled water well and septic holding tank also installed on site plus RV pad ready to hook up and enjoy. Located in Loon Lake township, close to Stoney Brook, Gull Lake chain, Nisswa and Pequot Lakes. Streets in this development are now paved and ditches hydroseeded. No covenants on this parcel. Take a drive through anytime.