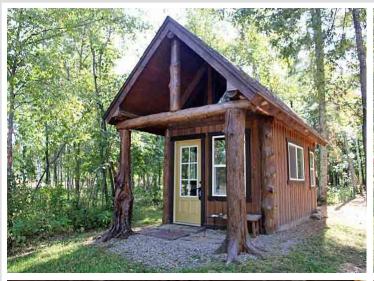

## **Description:**

5+ acre building site (2 buildable lots) ready to build on or camp for now. Start enjoying today with 2 "tiny cabins" each with 137 sq ft of finished living area complete with sleeping loft, ½ bath, front porch and designed for year-round fun. TDS cable, phone and high speed internet are at the road and Electric service is already connected to cabins (CW Power) and is ready for your new house or storage building, also 4" drilled water well and septic holding tank also installed on site plus RV pad ready to hook up and enjoy. Located in Loon Lake township, close to Stoney Brook, Gull Lake chain, Nisswa and Pequot Lakes. Streets in this development are now paved and ditches hydroseeded. No covenants on this parcel. Take a drive through anytime.