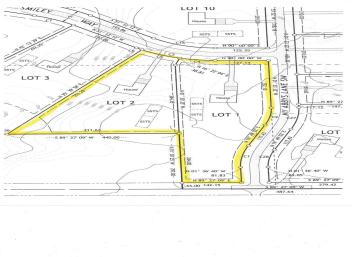

## **Additional Details:**

Year Built 2021 Lot Acres 5.3

Lot Dimensions 220x628x411x553 Irregular

School District 186
Taxes \$404
Taxes with Assessments \$404
Tax Year 2024