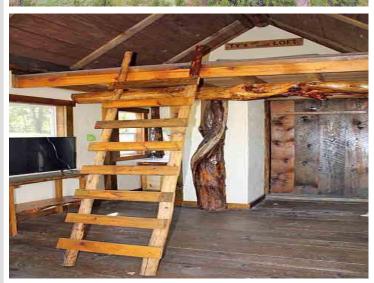

## **Description:**

5+ acre building site (2 buildable lots) ready to build on or camp for now. Start enjoying today with 2 "tiny cabins" each with 137 sq ft of finished living area complete with sleeping loft, ½ bath, front porch and designed for year-round fun. TDS cable, phone and high speed internet are at the road and Electric service is already connected to cabins (CW Power) and is ready for your new house or storage building, also 4" drilled water well and septic holding tank also installed on site plus RV pad ready to hook up and enjoy. Located in Loon Lake township, close to Stoney Brook, Gull Lake chain, Nisswa and Pequot Lakes. Streets in this development are now paved and ditches hydroseeded. No covenants on this parcel. Take a drive through anytime.