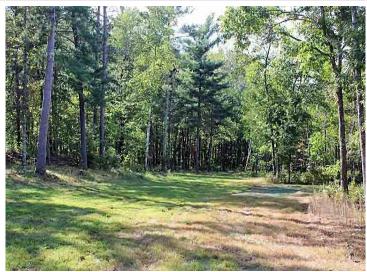

## **Description:**

5+ acre building site (2 buildable lots) ready to build on or camp for now. Start enjoying today with 2 "tiny cabins" each with 137 sq ft of finished living area complete with sleeping loft, ½ bath, front porch and designed for year-round fun. TDS cable, phone and high speed internet are at the road and Electric service is already connected to cabins (CW Power) and is ready for your new house or storage building, also 4" drilled water well and septic holding tank also installed on site plus RV pad ready to hook up and enjoy. Located in Loon Lake township, close to Stoney Brook, Gull Lake chain, Nisswa and Pequot Lakes. Streets in this development are now paved and ditches hydroseeded. No covenants on this parcel. Take a drive through anytime.

## **Additional Details:**

Year Built 2021 Lot Acres 5.3

Lot Dimensions 220x628x411x553 Irregular

School District 186
Taxes \$404
Taxes with Assessments \$404
Tax Year 2024