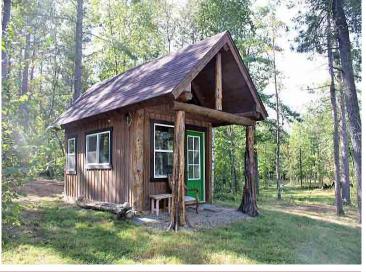

## **Description:**

5+ acre building site (2 buildable lots) ready to build on or camp for now. Start enjoying today with 2 "tiny cabins" each with 137 sq ft of finished living area complete with sleeping loft, ½ bath, front porch and designed for year-round fun. TDS cable, phone and high speed internet are at the road and Electric service is already connected to cabins (CW Power) and is ready for your new house or storage building, also 4" drilled water well and septic holding tank also installed on site plus RV pad ready to hook up and enjoy. Located in Loon Lake township, close to Stoney Brook, Gull Lake chain, Nisswa and Pequot Lakes. Streets in this development are now paved and ditches hydroseeded. No covenants on this parcel. Take a drive through anytime.