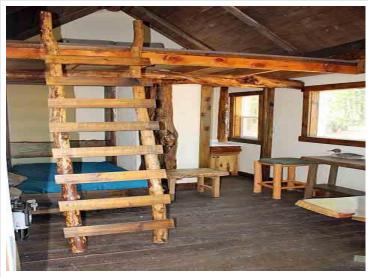

## **Description:**

5+ acre building site (2 buildable lots) ready to build on or camp for now. Start enjoying today with 2 "tiny cabins" each with 137 sq ft of finished living area complete with sleeping loft, ½ bath, front porch and designed for year-round fun. TDS cable, phone and high speed internet are at the road and Electric service is already connected to cabins (CW Power) and is ready for your new house or storage building, also 4" drilled water well and septic holding tank also installed on site plus RV pad ready to hook up and enjoy. Located in Loon Lake township, close to Stoney Brook, Gull Lake chain, Nisswa and Pequot Lakes. Streets in this development are now paved and ditches hydroseeded. No covenants on this parcel. Take a drive through anytime.