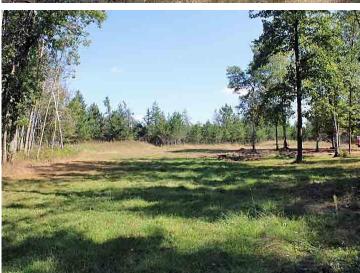

## **Description:**

5+ acre building site (2 buildable lots) ready to build on or camp for now. Start enjoying today with 2 "tiny cabins" each with 137 sq ft of finished living area complete with sleeping loft, ½ bath, front porch and designed for year-round fun. TDS cable, phone and high speed internet are at the road and Electric service is already connected to cabins (CW Power) and is ready for your new house or storage building, also 4" drilled water well and septic holding tank also installed on site plus RV pad ready to hook up and enjoy. Located in Loon Lake township, close to Stoney Brook, Gull Lake chain, Nisswa and Pequot Lakes. Streets in this development are now paved and ditches hydroseeded. No covenants on this parcel. Take a drive through anytime.

## **Additional Details:**

Year Built 2021 Lot Acres 5.3

Lot Dimensions 220x628x411x553 Irregular

School District 186
Taxes \$404
Taxes with Assessments \$404
Tax Year 2024