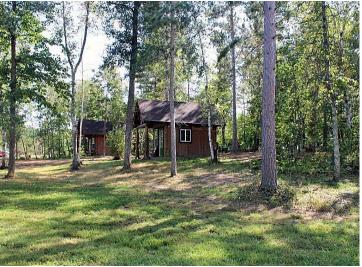

MLS 6676373 Residential

\$175,000

274 sq ft 0 bedrooms 2 baths

1562 72nd St Pequot Lakes MN 56472

Status: Pending

## **Description:**

5+ acre building site (2 buildable lots) ready to build on or camp for now. Start enjoying today with 2 "tiny cabins" each with 137 sq ft of finished living area complete with sleeping loft, ½ bath, front porch and designed for year-round fun. TDS cable, phone and high speed internet are at the road and Electric service is already connected to cabins (CW Power) and is ready for your new house or storage building, also 4" drilled water well and septic holding tank also installed on site plus RV pad ready to hook up and enjoy. Located in Loon Lake township, close to Stoney Brook, Gull Lake chain, Nisswa and Pequot Lakes. Streets in this development are now paved and ditches hydroseeded. No covenants on this parcel. Take a drive through anytime.