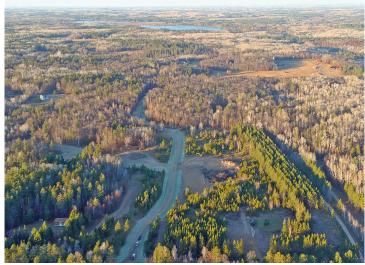

## **Description:**

5+ acre building site (2 buildable lots) ready to build on or camp for now. Start enjoying today with 2 "tiny cabins" each with 137 sq ft of finished living area complete with sleeping loft, ½ bath, front porch and designed for year-round fun. TDS cable, phone and high speed internet are at the road and Electric service is already connected to cabins (CW Power) and is ready for your new house or storage building, also 4" drilled water well and septic holding tank also installed on site plus RV pad ready to hook up and enjoy. Located in Loon Lake township, close to Stoney Brook, Gull Lake chain, Nisswa and Pequot Lakes. Streets in this development are now paved and ditches hydroseeded. No covenants on this parcel. Take a drive through anytime.

## **Additional Details:**

Year Built 2021 Lot Acres 5.3

Lot Dimensions 220x628x411x553 Irregular

School District 186
Taxes \$404
Taxes with Assessments \$404
Tax Year 2024