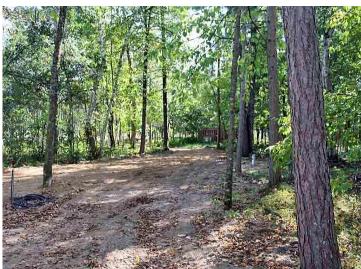

## **Description:**

5+ acre building site (2 buildable lots) ready to build on or camp for now. Start enjoying today with 2 "tiny cabins" each with 137 sq ft of finished living area complete with sleeping loft, ½ bath, front porch and designed for year-round fun. TDS cable, phone and high speed internet are at the road and Electric service is already connected to cabins (CW Power) and is ready for your new house or storage building, also 4" drilled water well and septic holding tank also installed on site plus RV pad ready to hook up and enjoy. Located in Loon Lake township, close to Stoney Brook, Gull Lake chain, Nisswa and Pequot Lakes. Streets in this development are now paved and ditches hydroseeded. No covenants on this parcel. Take a drive through anytime.

## **Additional Details:**

Year Built 2021 Lot Acres 5.3

Lot Dimensions 220x628x411x553 Irregular

School District 186
Taxes \$404
Taxes with Assessments \$404
Tax Year 2024