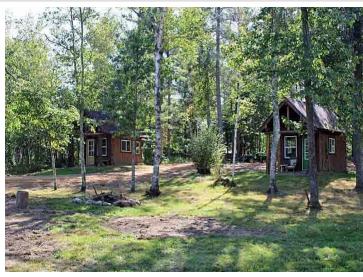

## **Description:**

5+ acre building site (2 buildable lots) ready to build on or camp for now. Start enjoying today with 2 "tiny cabins" each with 137 sq ft of finished living area complete with sleeping loft, ½ bath, front porch and designed for year-round fun. TDS cable, phone and high speed internet are at the road and Electric service is already connected to cabins (CW Power) and is ready for your new house or storage building, also 4" drilled water well and septic holding tank also installed on site plus RV pad ready to hook up and enjoy. Located in Loon Lake township, close to Stoney Brook, Gull Lake chain, Nisswa and Pequot Lakes. Streets in this development are now paved and ditches hydroseeded. No covenants on this parcel. Take a drive through anytime.

## **Additional Details:**

Year Built 2021 Lot Acres 5.3

Lot Dimensions 220x628x411x553 Irregular

School District 186
Taxes \$404
Taxes with Assessments \$404
Tax Year 2024