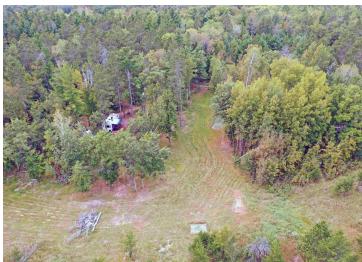

## **Description:**

5+ acre building site (2 buildable lots) ready to build on or camp for now. Start enjoying today with 2 "tiny cabins" each with 137 sq ft of finished living area complete with sleeping loft, ½ bath, front porch and designed for year-round fun. TDS cable, phone and high speed internet are at the road and Electric service is already connected to cabins (CW Power) and is ready for your new house or storage building, also 4" drilled water well and septic holding tank also installed on site plus RV pad ready to hook up and enjoy. Located in Loon Lake township, close to Stoney Brook, Gull Lake chain, Nisswa and Pequot Lakes. Streets in this development are now paved and ditches hydroseeded. No covenants on this parcel. Take a drive through anytime.