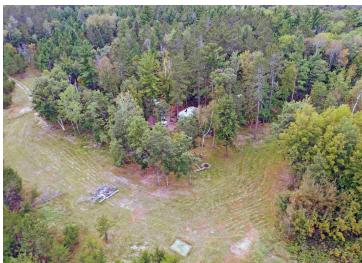

## **Description:**

5+ acre building site (2 buildable lots) ready to build on or camp for now. Start enjoying today with 2 "tiny cabins" each with 137 sq ft of finished living area complete with sleeping loft, ½ bath, front porch and designed for year-round fun. TDS cable, phone and high speed internet are at the road and Electric service is already connected to cabins (CW Power) and is ready for your new house or storage building, also 4" drilled water well and septic holding tank also installed on site plus RV pad ready to hook up and enjoy. Located in Loon Lake township, close to Stoney Brook, Gull Lake chain, Nisswa and Pequot Lakes. Streets in this development are now paved and ditches hydroseeded. No covenants on this parcel. Take a drive through anytime.

## **Additional Details:**

Year Built 2021 Lot Acres 5.3

Lot Dimensions 220x628x411x553 Irregular

School District 186
Taxes \$404
Taxes with Assessments \$404
Tax Year 2024