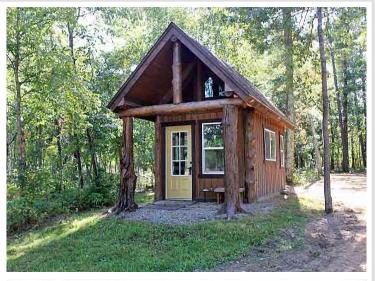

## **Description:**

5+ acre building site (2 buildable lots) ready to build on or camp for now. Start enjoying today with 2 "tiny cabins" each with 137 sq ft of finished living area complete with sleeping loft, ½ bath, front porch and designed for year-round fun. TDS cable, phone and high speed internet are at the road and Electric service is already connected to cabins (CW Power) and is ready for your new house or storage building, also 4" drilled water well and septic holding tank also installed on site plus RV pad ready to hook up and enjoy. Located in Loon Lake township, close to Stoney Brook, Gull Lake chain, Nisswa and Pequot Lakes. Streets in this development are now paved and ditches hydroseeded. No covenants on this parcel. Take a drive through anytime.