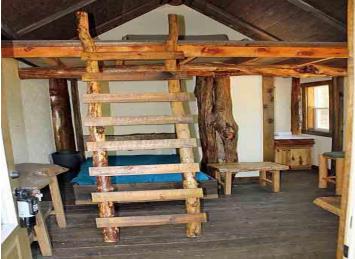

## **Description:**

5+ acre building site (2 buildable lots) ready to build on or camp for now. Start enjoying today with 2 "tiny cabins" each with 137 sq ft of finished living area complete with sleeping loft, ½ bath, front porch and designed for year-round fun. TDS cable, phone and high speed internet are at the road and Electric service is already connected to cabins (CW Power) and is ready for your new house or storage building, also 4" drilled water well and septic holding tank also installed on site plus RV pad ready to hook up and enjoy. Located in Loon Lake township, close to Stoney Brook, Gull Lake chain, Nisswa and Pequot Lakes. Streets in this development are now paved and ditches hydroseeded. No covenants on this parcel. Take a drive through anytime.