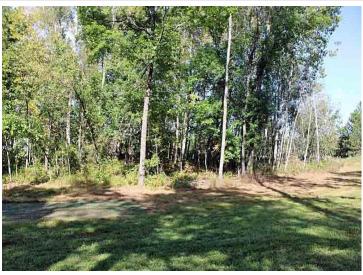

## **Description:**

5+ acre building site (2 buildable lots) ready to build on or camp for now. Start enjoying today with 2 "tiny cabins" each with 137 sq ft of finished living area complete with sleeping loft, ½ bath, front porch and designed for year-round fun. TDS cable, phone and high speed internet are at the road and Electric service is already connected to cabins (CW Power) and is ready for your new house or storage building, also 4" drilled water well and septic holding tank also installed on site plus RV pad ready to hook up and enjoy. Located in Loon Lake township, close to Stoney Brook, Gull Lake chain, Nisswa and Pequot Lakes. Streets in this development are now paved and ditches hydroseeded. No covenants on this parcel. Take a drive through anytime.

## **Additional Details:**

Year Built 2021 Lot Acres 5.3

Lot Dimensions 220x628x411x553 Irregular

School District 186
Taxes \$404
Taxes with Assessments \$404
Tax Year 2024