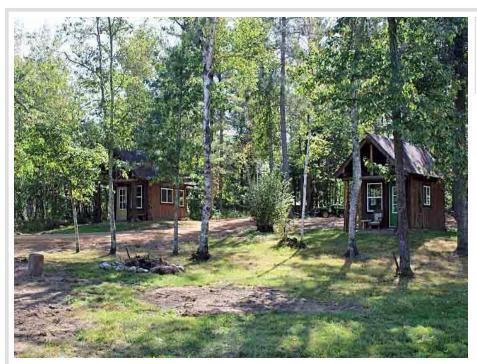

## **Description:**

5+ acre building site (2 buildable lots) ready to build on or camp for now. Start enjoying today with 2 "tiny cabins" each with 137 sq ft of finished living area complete with sleeping loft, ½ bath, front porch and designed for year-round fun. TDS cable, phone and high speed internet are at the road and Electric service is already connected to cabins (CW Power) and is ready for your new house or storage building, also 4" drilled water well and septic holding tank also installed on site plus RV pad ready to hook up and enjoy. Located in Loon Lake township, close to Stoney Brook, Gull Lake chain, Nisswa and Pequot Lakes. Streets in this development are now paved and ditches hydroseeded. No covenants on this parcel. Take a drive through anytime.

## **Additional Details:**

Year Built 2021 Lot Acres 5.3

Lot Dimensions 220x628x411x553 Irregular

School District 186
Taxes \$404
Taxes with Assessments \$404
Tax Year 2024