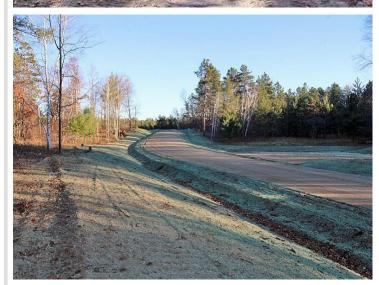

## **Description:**

5+ acre building site (2 buildable lots) ready to build on or camp for now. Start enjoying today with 2 "tiny cabins" each with 137 sq ft of finished living area complete with sleeping loft, ½ bath, front porch and designed for year-round fun. TDS cable, phone and high speed internet are at the road and Electric service is already connected to cabins (CW Power) and is ready for your new house or storage building, also 4" drilled water well and septic holding tank also installed on site plus RV pad ready to hook up and enjoy. Located in Loon Lake township, close to Stoney Brook, Gull Lake chain, Nisswa and Pequot Lakes. Streets in this development are now paved and ditches hydroseeded. No covenants on this parcel. Take a drive through anytime.