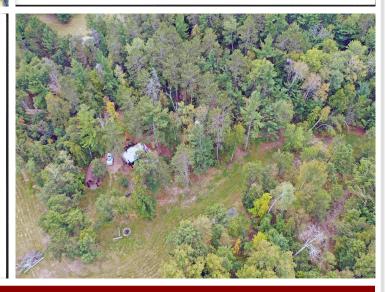

## **Description:**

5+ acre building site (2 buildable lots) ready to build on or camp for now. Start enjoying today with 2 "tiny cabins" each with 137 sq ft of finished living area complete with sleeping loft, ½ bath, front porch and designed for year-round fun. TDS cable, phone and high speed internet are at the road and Electric service is already connected to cabins (CW Power) and is ready for your new house or storage building, also 4" drilled water well and septic holding tank also installed on site plus RV pad ready to hook up and enjoy. Located in Loon Lake township, close to Stoney Brook, Gull Lake chain, Nisswa and Pequot Lakes. Streets in this development are now paved and ditches hydroseeded. No covenants on this parcel. Take a drive through anytime.