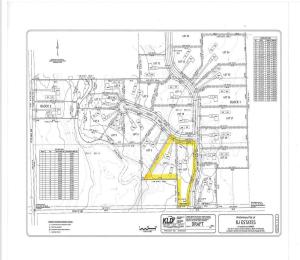

## **Additional Details:**

Year Built 2021 Lot Acres 5.3

Lot Dimensions 220x628x411x553 Irregular

School District 186
Taxes \$404
Taxes with Assessments \$404
Tax Year 2024