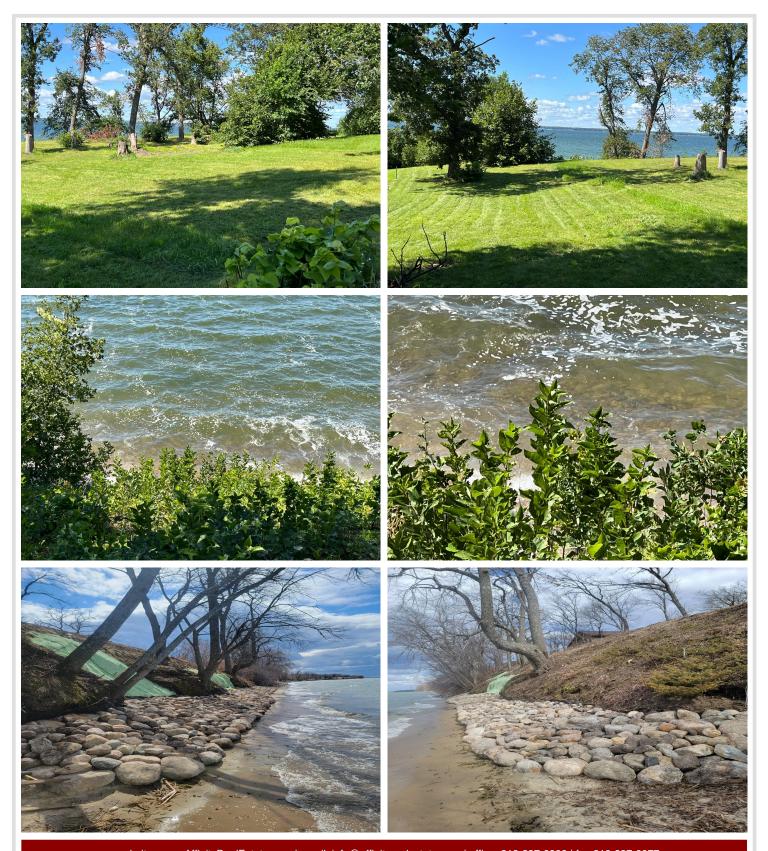

## **Description:**

Nestled on the coveted east side of Otter Tail Lake, this expansive .65-acre lot boasts 180 feet of pristine sandy shoreline. Enjoy effortless commuting to Ottertail and Battle Lake with convenient access to golf, waterpark, restaurants and more just off MN 78. This cleared, build-ready parcel offers the perfect canvas for your dream home, complete with breathtaking, highly sought-after sunset views. Enhanced with newly installed riprap in 2024, this property presents an exceptional opportunity for lakefront living.