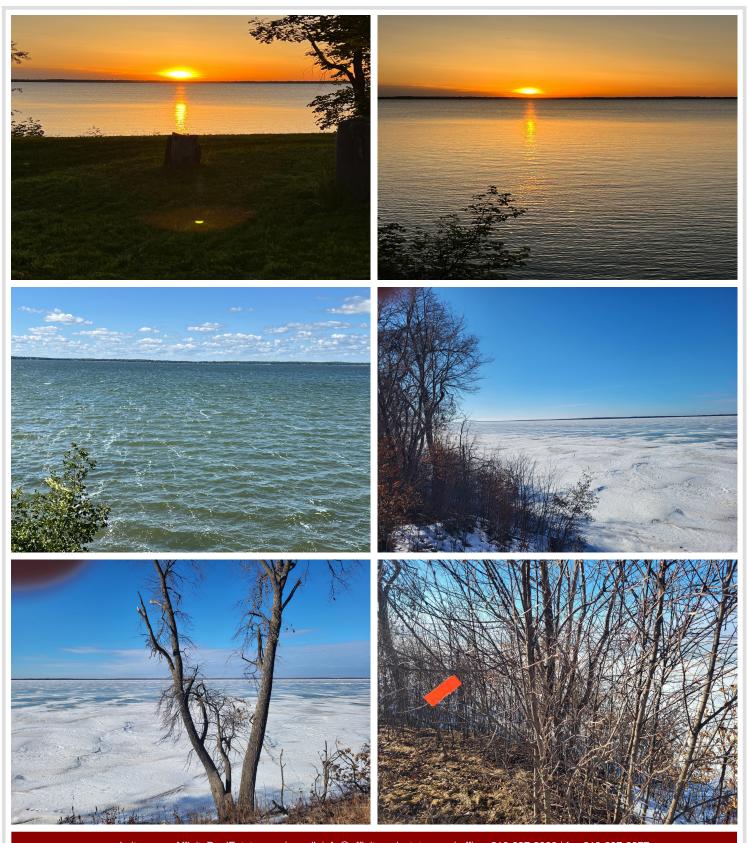

## **Description:**

Nestled on the coveted east side of Otter Tail Lake, this expansive .65-acre lot boasts 180 feet of pristine sandy shoreline. Enjoy effortless commuting to Ottertail and Battle Lake with convenient access to golf, waterpark, restaurants and more just off MN 78. This cleared, build-ready parcel offers the perfect canvas for your dream home, complete with breathtaking, highly sought-after sunset views. Enhanced with newly installed riprap in 2024, this property presents an exceptional opportunity for lakefront living.