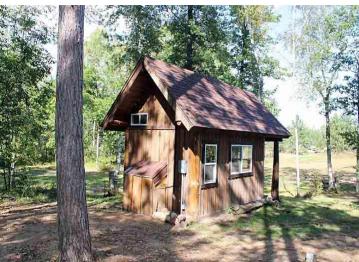

## **Description:**

5+ acre building site (2 buildable lots) ready to build or camp. Start enjoying today with 2 "tiny cabins" each with 137 sq ft of finished living area complete with sleeping loft, ½ bath, front porch and designed for year-round fun. Electric service is connected to cabins (CW Power) and is ready for your new house or storage building, also 4" drilled water well and septic holding tank also installed on site plus RV pad ready to hook up and enjoy. Located in Loon Lake township, close to Stoney Brook, Gull Lake chain, Nisswa and Pequot Lakes. All streets in this development are now paved and will be publicly maintained. Covenants do not apply on this parcel.