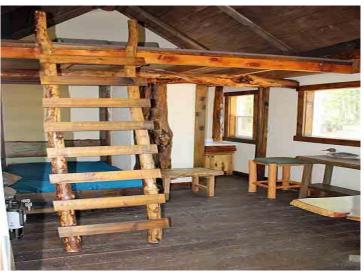

## **Description:**

5+ acre building site (2 buildable lots) ready to build or camp. Start enjoying today with 2 "tiny cabins" each with 137 sq ft of finished living area complete with sleeping loft, ½ bath, front porch and designed for year-round fun. Electric service is connected to cabins (CW Power) and is ready for your new house or storage building, also 4" drilled water well and septic holding tank also installed on site plus RV pad ready to hook up and enjoy. Located in Loon Lake township, close to Stoney Brook, Gull Lake chain, Nisswa and Pequot Lakes. All streets in this development are now paved and will be publicly maintained. Covenants do not apply on this parcel.