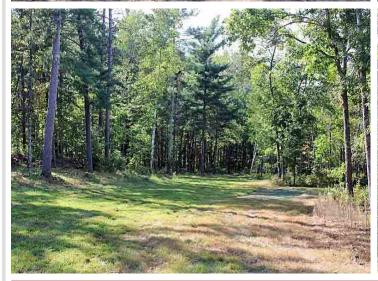

## **Description:**

5+ acre building site (2 buildable lots) ready to build or camp. Start enjoying today with 2 "tiny cabins" each with 137 sq ft of finished living area complete with sleeping loft, ½ bath, front porch and designed for year-round fun. Electric service is connected to cabins (CW Power) and is ready for your new house or storage building, also 4" drilled water well and septic holding tank also installed on site plus RV pad ready to hook up and enjoy. Located in Loon Lake township, close to Stoney Brook, Gull Lake chain, Nisswa and Pequot Lakes. All streets in this development are now paved and will be publicly maintained. Covenants do not apply on this parcel.