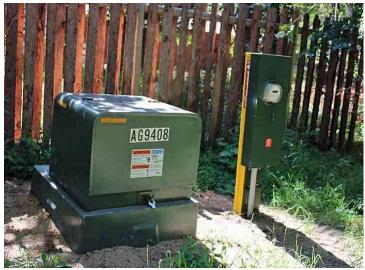

## **Description:**

5+ acre building site (2 buildable lots) ready to build or camp. Start enjoying today with 2 "tiny cabins" each with 137 sq ft of finished living area complete with sleeping loft, ½ bath, front porch and designed for year-round fun. Electric service is connected to cabins (CW Power) and is ready for your new house or storage building, also 4" drilled water well and septic holding tank also installed on site plus RV pad ready to hook up and enjoy. Located in Loon Lake township, close to Stoney Brook, Gull Lake chain, Nisswa and Pequot Lakes. All streets in this development are now paved and will be publicly maintained. Covenants do not apply on this parcel.