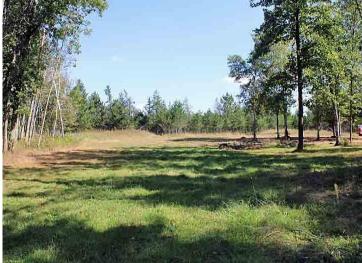

## **Description:**

5+ acre building site (2 buildable lots) ready to build or camp. Start enjoying today with 2 "tiny cabins" each with 137 sq ft of finished living area complete with sleeping loft, ½ bath, front porch and designed for year-round fun. Electric service is connected to cabins (CW Power) and is ready for your new house or storage building, also 4" drilled water well and septic holding tank also installed on site plus RV pad ready to hook up and enjoy. Located in Loon Lake township, close to Stoney Brook, Gull Lake chain, Nisswa and Pequot Lakes. All streets in this development are now paved and will be publicly maintained. Covenants do not apply on this parcel.

## **Additional Details:**

Lot Acres 5.36

Lot Dimensions 220x628x411x553 Irregular

School District 186 Taxes \$400 Taxes with Assessments \$400 Tax Year 2024