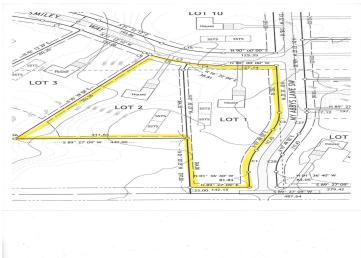

## **Additional Details:**

Lot Acres 5.36

Lot Dimensions 220x628x411x553 Irregular

School District 186 Taxes \$400 Taxes with Assessments \$400 Tax Year 2024