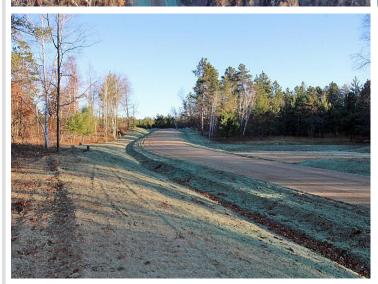

## **Description:**

5+ acre building site (2 buildable lots) ready to build or camp. Start enjoying today with 2 "tiny cabins" each with 137 sq ft of finished living area complete with sleeping loft, ½ bath, front porch and designed for year-round fun. Electric service is connected to cabins (CW Power) and is ready for your new house or storage building, also 4" drilled water well and septic holding tank also installed on site plus RV pad ready to hook up and enjoy. Located in Loon Lake township, close to Stoney Brook, Gull Lake chain, Nisswa and Pequot Lakes. All streets in this development are now paved and will be publicly maintained. Covenants do not apply on this parcel.