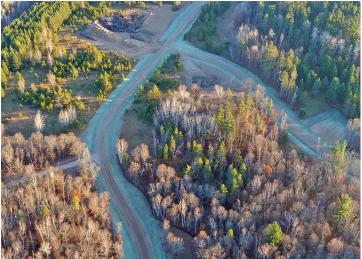

## **Description:**

5+ acre building site (2 buildable lots) ready to build or camp. Start enjoying today with 2 "tiny cabins" each with 137 sq ft of finished living area complete with sleeping loft, ½ bath, front porch and designed for year-round fun. Electric service is connected to cabins (CW Power) and is ready for your new house or storage building, also 4" drilled water well and septic holding tank also installed on site plus RV pad ready to hook up and enjoy. Located in Loon Lake township, close to Stoney Brook, Gull Lake chain, Nisswa and Pequot Lakes. All streets in this development are now paved and will be publicly maintained. Covenants do not apply on this parcel.

## **Driving Directions:**

FROM NISSWA, GO NORTH ON HWY 371 TO LEFT ON CO RD 29 (across from Wilderness Rd) TO RIGHT ON CO RD 78 (17th Ave) TO RIGHT ON 72ND ST SW FOR 3/10 MILE TO FIRE #1562.

Listed By: Kurilla Real Estate LTD