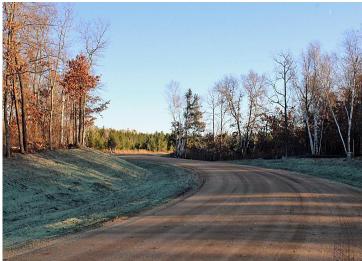

## **Description:**

5+ acre building site (2 buildable lots) ready to build or camp. Start enjoying today with 2 "tiny cabins" each with 137 sq ft of finished living area complete with sleeping loft, ½ bath, front porch and designed for year-round fun. Electric service is connected to cabins (CW Power) and is ready for your new house or storage building, also 4" drilled water well and septic holding tank also installed on site plus RV pad ready to hook up and enjoy. Located in Loon Lake township, close to Stoney Brook, Gull Lake chain, Nisswa and Pequot Lakes. All streets in this development are now paved and will be publicly maintained. Covenants do not apply on this parcel.

## **Additional Details:**

Lot Acres 5.36

Lot Dimensions 220x628x411x553 Irregular

School District 186 Taxes \$400 Taxes with Assessments \$400 Tax Year 2024