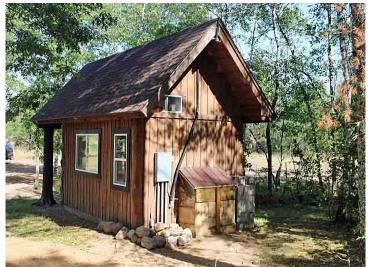

## **Description:**

5+ acre building site (2 buildable lots) ready to build or camp. Start enjoying today with 2 "tiny cabins" each with 137 sq ft of finished living area complete with sleeping loft, ½ bath, front porch and designed for year-round fun. Electric service is connected to cabins (CW Power) and is ready for your new house or storage building, also 4" drilled water well and septic holding tank also installed on site plus RV pad ready to hook up and enjoy. Located in Loon Lake township, close to Stoney Brook, Gull Lake chain, Nisswa and Pequot Lakes. All streets in this development are now paved and will be publicly maintained. Covenants do not apply on this parcel.