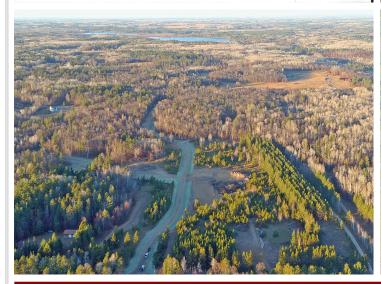

## **Description:**

5+ acre building site (2 buildable lots) ready to build or camp. Start enjoying today with 2 "tiny cabins" each with 137 sq ft of finished living area complete with sleeping loft, ½ bath, front porch and designed for year-round fun. Electric service is connected to cabins (CW Power) and is ready for your new house or storage building, also 4" drilled water well and septic holding tank also installed on site plus RV pad ready to hook up and enjoy. Located in Loon Lake township, close to Stoney Brook, Gull Lake chain, Nisswa and Pequot Lakes. All streets in this development are now paved and will be publicly maintained. Covenants do not apply on this parcel.