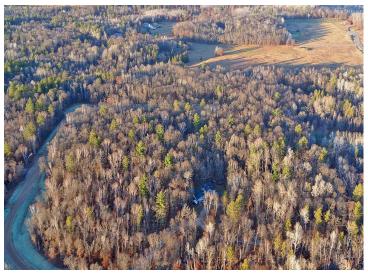

## **Description:**

5+ acre building site (2 buildable lots) ready to build or camp. Start enjoying today with 2 "tiny cabins" each with 137 sq ft of finished living area complete with sleeping loft, ½ bath, front porch and designed for year-round fun. Electric service is connected to cabins (CW Power) and is ready for your new house or storage building, also 4" drilled water well and septic holding tank also installed on site plus RV pad ready to hook up and enjoy. Located in Loon Lake township, close to Stoney Brook, Gull Lake chain, Nisswa and Pequot Lakes. All streets in this development are now paved and will be publicly maintained. Covenants do not apply on this parcel.

## **Additional Details:**

Lot Acres 5.36

Lot Dimensions 220x628x411x553 Irregular

School District 186 Taxes \$400 Taxes with Assessments \$400 Tax Year 2024