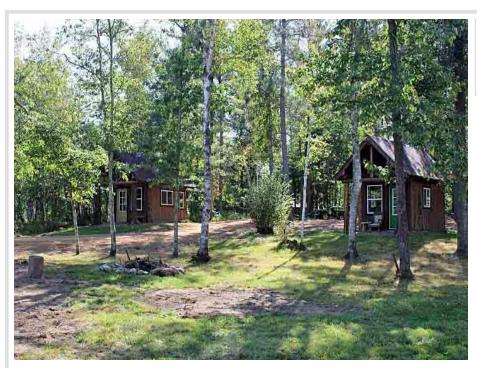

## **Description:**

5+ acre building site (2 buildable lots) ready to build or camp. Start enjoying today with 2 "tiny cabins" each with 137 sq ft of finished living area complete with sleeping loft, ½ bath, front porch and designed for year-round fun. Electric service is connected to cabins (CW Power) and is ready for your new house or storage building, also 4" drilled water well and septic holding tank also installed on site plus RV pad ready to hook up and enjoy. Located in Loon Lake township, close to Stoney Brook, Gull Lake chain, Nisswa and Pequot Lakes. All streets in this development are now paved and will be publicly maintained. Covenants do not apply on this parcel.