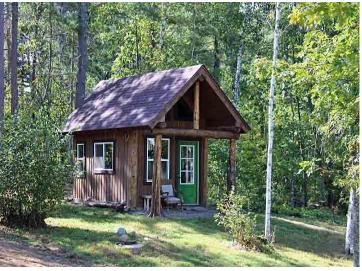

## **Description:**

5+ acre building site (2 buildable lots) ready to build or camp. Start enjoying today with 2 "tiny cabins" each with 137 sq ft of finished living area complete with sleeping loft, ½ bath, front porch and designed for year-round fun. Electric service is connected to cabins (CW Power) and is ready for your new house or storage building, also 4" drilled water well and septic holding tank also installed on site plus RV pad ready to hook up and enjoy. Located in Loon Lake township, close to Stoney Brook, Gull Lake chain, Nisswa and Pequot Lakes. All streets in this development are now paved and will be publicly maintained. Covenants do not apply on this parcel.