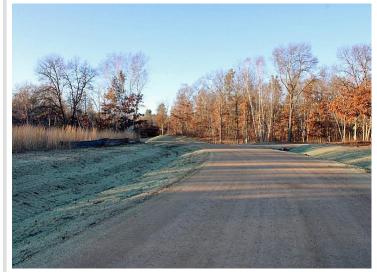

## **Description:**

5+ acre building site (2 buildable lots) ready to build or camp. Start enjoying today with 2 "tiny cabins" each with 137 sq ft of finished living area complete with sleeping loft, ½ bath, front porch and designed for year-round fun. Electric service is connected to cabins (CW Power) and is ready for your new house or storage building, also 4" drilled water well and septic holding tank also installed on site plus RV pad ready to hook up and enjoy. Located in Loon Lake township, close to Stoney Brook, Gull Lake chain, Nisswa and Pequot Lakes. All streets in this development are now paved and will be publicly maintained. Covenants do not apply on this parcel.

## **Additional Details:**

Lot Acres 5.36

Lot Dimensions 220x628x411x553 Irregular

School District 186 Taxes \$400 Taxes with Assessments \$400 Tax Year 2024