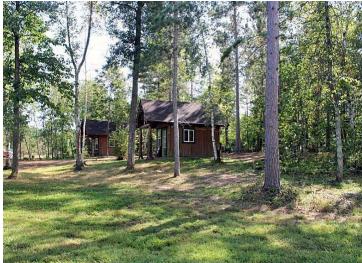

## **Description:**

5+ acre building site (2 buildable lots) ready to build or camp. Start enjoying today with 2 "tiny cabins" each with 137 sq ft of finished living area complete with sleeping loft, ½ bath, front porch and designed for year-round fun. Electric service is connected to cabins (CW Power) and is ready for your new house or storage building, also 4" drilled water well and septic holding tank also installed on site plus RV pad ready to hook up and enjoy. Located in Loon Lake township, close to Stoney Brook, Gull Lake chain, Nisswa and Pequot Lakes. All streets in this development are now paved and will be publicly maintained. Covenants do not apply on this parcel.