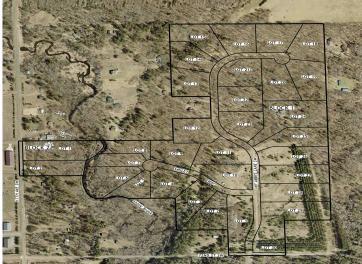

## **Additional Details:**

Lot Acres 5.36

Lot Dimensions 220x628x411x553 Irregular

School District 186 Taxes \$400 Taxes with Assessments \$400 Tax Year 2024