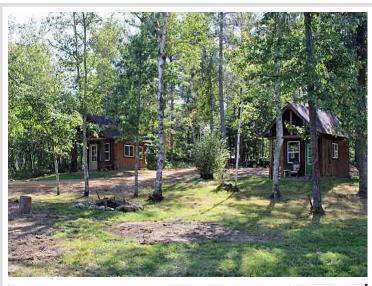

## **Description:**

5+ acre building site (2 buildable lots) ready to build or camp. Start enjoying today with 2 "tiny cabins" each with 137 sq ft of finished living area complete with sleeping loft, ½ bath, front porch and designed for year-round fun. Electric service is connected to cabins (CW Power) and is ready for your new house or storage building, also 4" drilled water well and septic holding tank also installed on site plus RV pad ready to hook up and enjoy. Located in Loon Lake township, close to Stoney Brook, Gull Lake chain, Nisswa and Pequot Lakes. All streets in this development are now paved and will be publicly maintained. Covenants do not apply on this parcel.