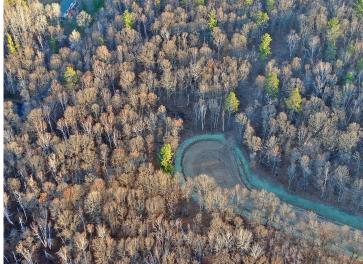

## **Description:**

5+ acre building site (2 buildable lots) ready to build or camp. Start enjoying today with 2 "tiny cabins" each with 137 sq ft of finished living area complete with sleeping loft, ½ bath, front porch and designed for year-round fun. Electric service is connected to cabins (CW Power) and is ready for your new house or storage building, also 4" drilled water well and septic holding tank also installed on site plus RV pad ready to hook up and enjoy. Located in Loon Lake township, close to Stoney Brook, Gull Lake chain, Nisswa and Pequot Lakes. All streets in this development are now paved and will be publicly maintained. Covenants do not apply on this parcel.

## **Additional Details:**

Lot Acres 5.36

Lot Dimensions 220x628x411x553 Irregular

School District 186 Taxes \$400 Taxes with Assessments \$400 Tax Year 2024