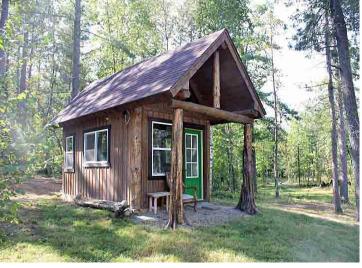

## **Description:**

5+ acre building site (2 buildable lots) ready to build or camp. Start enjoying today with 2 "tiny cabins" each with 137 sq ft of finished living area complete with sleeping loft, ½ bath, front porch and designed for year-round fun. Electric service is connected to cabins (CW Power) and is ready for your new house or storage building, also 4" drilled water well and septic holding tank also installed on site plus RV pad ready to hook up and enjoy. Located in Loon Lake township, close to Stoney Brook, Gull Lake chain, Nisswa and Pequot Lakes. All streets in this development are now paved and will be publicly maintained. Covenants do not apply on this parcel.