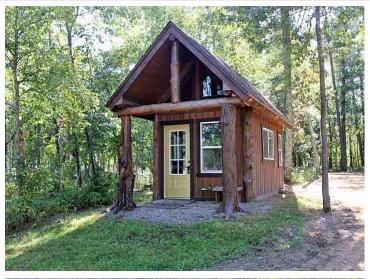

## **Description:**

5+ acre building site (2 buildable lots) ready to build or camp. Start enjoying today with 2 "tiny cabins" each with 137 sq ft of finished living area complete with sleeping loft, ½ bath, front porch and designed for year-round fun. Electric service is connected to cabins (CW Power) and is ready for your new house or storage building, also 4" drilled water well and septic holding tank also installed on site plus RV pad ready to hook up and enjoy. Located in Loon Lake township, close to Stoney Brook, Gull Lake chain, Nisswa and Pequot Lakes. All streets in this development are now paved and will be publicly maintained. Covenants do not apply on this parcel.