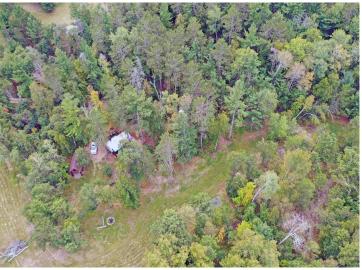

## **Description:**

5+ acre building site (2 buildable lots) ready to build or camp. Start enjoying today with 2 "tiny cabins" each with 137 sq ft of finished living area complete with sleeping loft, ½ bath, front porch and designed for year-round fun. Electric service is connected to cabins (CW Power) and is ready for your new house or storage building, also 4" drilled water well and septic holding tank also installed on site plus RV pad ready to hook up and enjoy. Located in Loon Lake township, close to Stoney Brook, Gull Lake chain, Nisswa and Pequot Lakes. All streets in this development are now paved and will be publicly maintained. Covenants do not apply on this parcel.