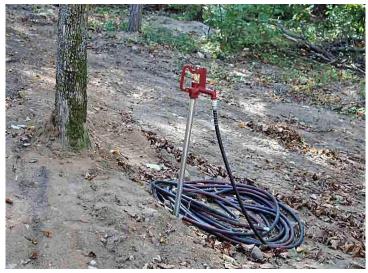

## **Description:**

5+ acre building site (2 buildable lots) ready to build or camp. Start enjoying today with 2 "tiny cabins" each with 137 sq ft of finished living area complete with sleeping loft, ½ bath, front porch and designed for year-round fun. Electric service is connected to cabins (CW Power) and is ready for your new house or storage building, also 4" drilled water well and septic holding tank also installed on site plus RV pad ready to hook up and enjoy. Located in Loon Lake township, close to Stoney Brook, Gull Lake chain, Nisswa and Pequot Lakes. All streets in this development are now paved and will be publicly maintained. Covenants do not apply on this parcel.