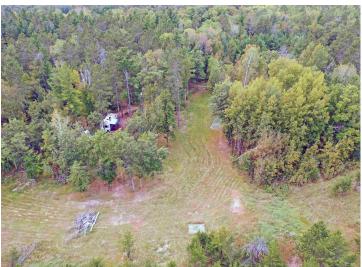

## **Description:**

5+ acre building site (2 buildable lots) ready to build or camp. Start enjoying today with 2 "tiny cabins" each with 137 sq ft of finished living area complete with sleeping loft, ½ bath, front porch and designed for year-round fun. Electric service is connected to cabins (CW Power) and is ready for your new house or storage building, also 4" drilled water well and septic holding tank also installed on site plus RV pad ready to hook up and enjoy. Located in Loon Lake township, close to Stoney Brook, Gull Lake chain, Nisswa and Pequot Lakes. All streets in this development are now paved and will be publicly maintained. Covenants do not apply on this parcel.

## **Additional Details:**

Lot Acres 5.36

Lot Dimensions 220x628x411x553 Irregular

School District 186 Taxes \$400 Taxes with Assessments \$400 Tax Year 2024