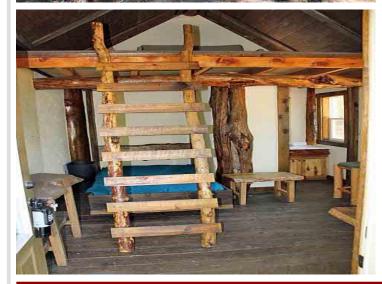

## **Description:**

5+ acre building site (2 buildable lots) ready to build or camp. Start enjoying today with 2 "tiny cabins" each with 137 sq ft of finished living area complete with sleeping loft, ½ bath, front porch and designed for year-round fun. Electric service is connected to cabins (CW Power) and is ready for your new house or storage building, also 4" drilled water well and septic holding tank also installed on site plus RV pad ready to hook up and enjoy. Located in Loon Lake township, close to Stoney Brook, Gull Lake chain, Nisswa and Pequot Lakes. All streets in this development are now paved and will be publicly maintained. Covenants do not apply on this parcel.