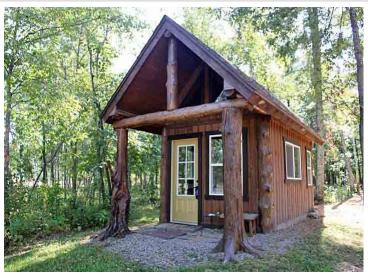

## **Description:**

5+ acre building site (2 buildable lots) ready to build or camp. Start enjoying today with 2 "tiny cabins" each with 137 sq ft of finished living area complete with sleeping loft, ½ bath, front porch and designed for year-round fun. Electric service is connected to cabins (CW Power) and is ready for your new house or storage building, also 4" drilled water well and septic holding tank also installed on site plus RV pad ready to hook up and enjoy. Located in Loon Lake township, close to Stoney Brook, Gull Lake chain, Nisswa and Pequot Lakes. All streets in this development are now paved and will be publicly maintained. Covenants do not apply on this parcel.