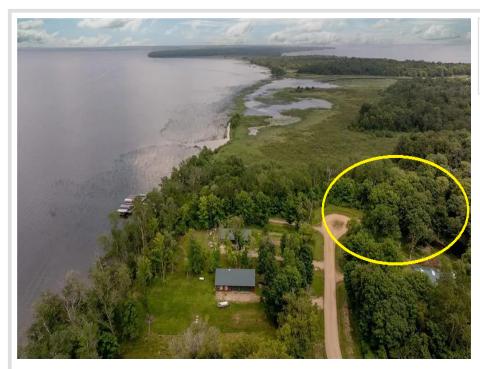

## **Description:**

Duck Point Woods on Leech Lake! Check out this amazing access lot located at the end of the cul de sac and directly across from the access point to Leech Lake. This very private lot offers a cleared building site, driveway, culvert and a septic system for a 2 bedroom residence. Bring your building plans and start enjoying everything the Leech Lake area has to offer!

## **Driving Directions:**

From Cass Lake, Hwy 2 East to South on Sucker Bay Road to Right on Ottertail Point Drive to Right on Duck Point Road to property on Right.

Listed By: Cedar Point Realty -Walker