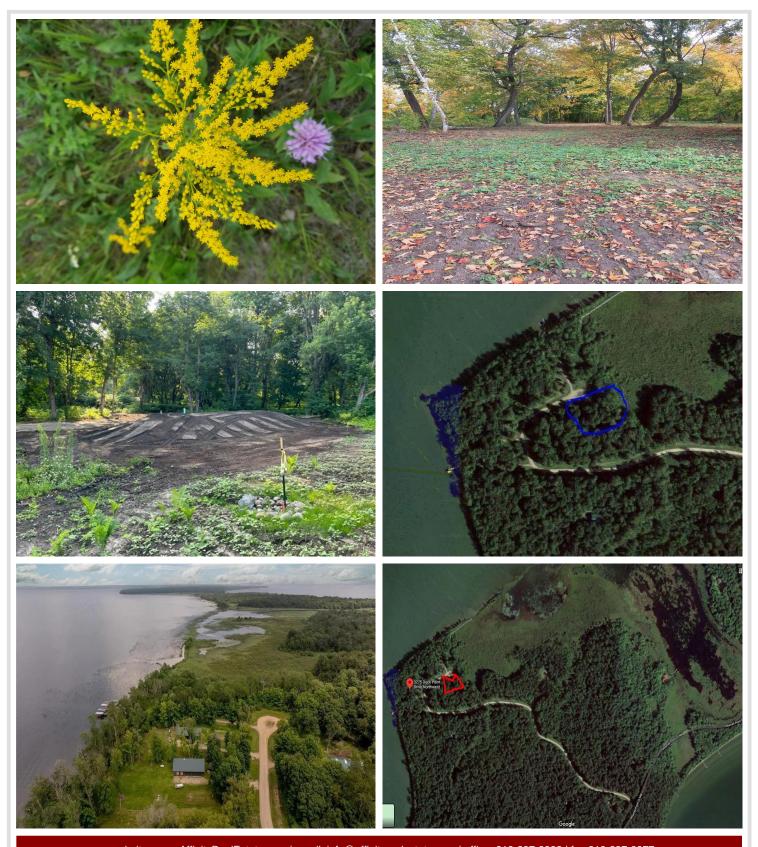

## **Description:**

Duck Point Woods on Leech Lake! Check out this amazing access lot located at the end of the cul de sac and directly across from the access point to Leech Lake. This very private lot offers a cleared building site, driveway, culvert and a septic system for a 2 bedroom residence. Bring your building plans and start enjoying everything the Leech Lake area has to offer!

## **Additional Details:**

Lot Acres 1.5

Lot Dimensions 276x65x204x280xIrregular

School District 115
Taxes \$312
Taxes with Assessments \$312
Tax Year 2024