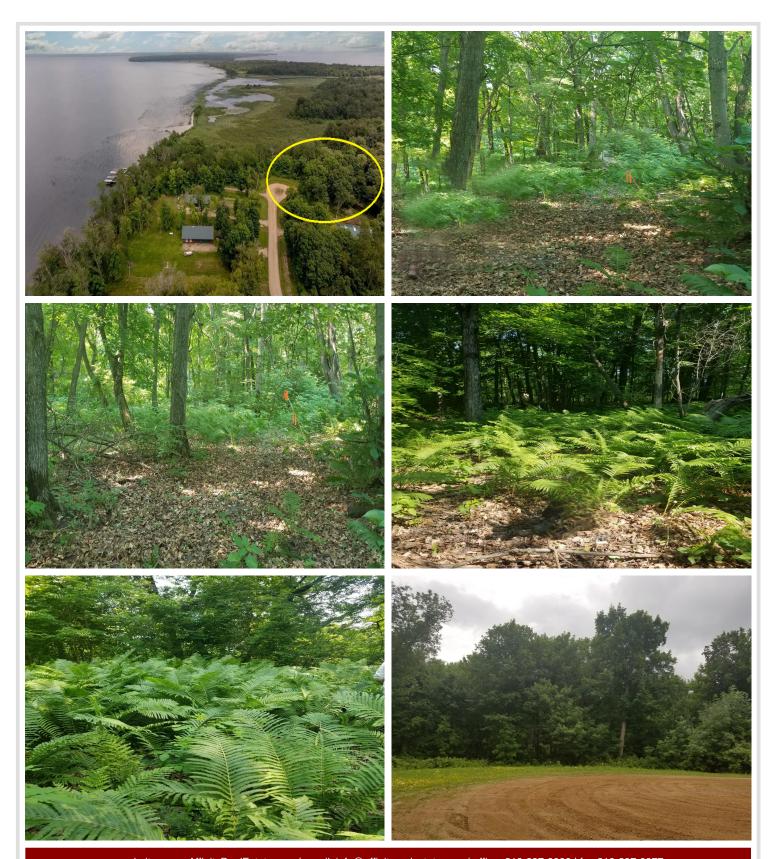

## **Description:**

Duck Point Woods on Leech Lake! Check out this amazing access lot located at the end of the cul de sac and directly across from the access point to Leech Lake. This very private lot offers a cleared building site, driveway, culvert and a septic system for a 2 bedroom residence. Bring your building plans and start enjoying everything the Leech Lake area has to offer!

## **Additional Details:**

Lot Acres 1.5

Lot Dimensions 276x65x204x280xIrregular

School District 115
Taxes \$312
Taxes with Assessments \$312
Tax Year 2024