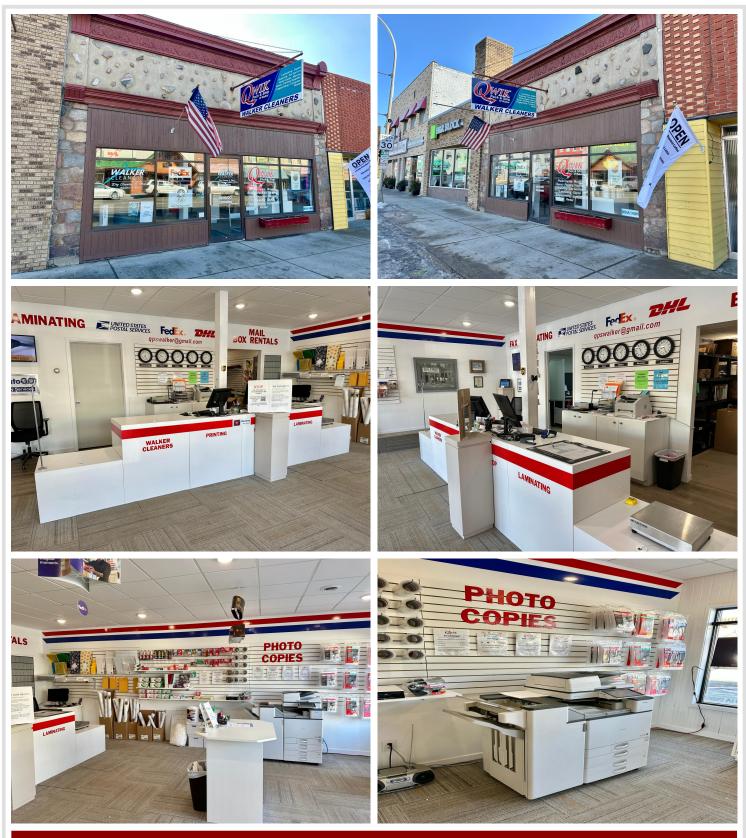

Business Opportunity - Qwik Pack & Ship of Walker - \$95,000

Well-established and turnkey, Qwik Pack & Ship of Walker offers multiple revenue streams and essential community services only available in a 30 mile radius. Includes:

- Authorized Shipping Service Center (FedEx, UPS, Spee-Dee)
- Packing/mailing services and supplies
- Copy/Print services with laminating, scanning, and faxing available
- Retail office supplies

Year Built

at 1 a

• Fingerprinting and IdentoGO identity services

1800

0 0/

- Secure document shredding (Shred-it)
- Dry cleaning drop-off/pick-up
- Pillow refreshing and more
- Endless additional revenue streams

Purchase includes all equipment, inventory, and leases-perfect for an owner-operator or investor looking to continue or expand this proven business model.