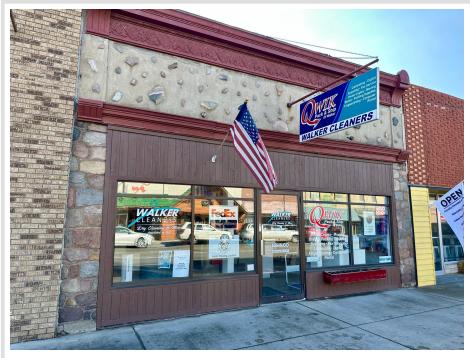

## **Description:**

Buy One or Both! Prime Downtown Walker Commercial Building & Established Business

Building for Sale - \$289,900

This high-visibility 1,800 sq. ft. commercial building is ideally located in the heart of downtown Walker, offering 25 feet of frontage on both Highway 200 and Highway 371. With large display windows and excellent foot and vehicle traffic, the space is perfectly suited for retail, service, or office use. Additional perks include rare, dedicated employee parking in the back-a valuable convenience in this bustling downtown area. Whether you're expanding an existing business or starting something new, this building delivers unmatched location and accessibility.

Business Opportunity - Qwik Pack & Ship of Walker - \$95,000

Well-established and turnkey, Qwik Pack & Ship of Walker offers multiple revenue streams and essential community services only available in a 30 mile radius. Includes: