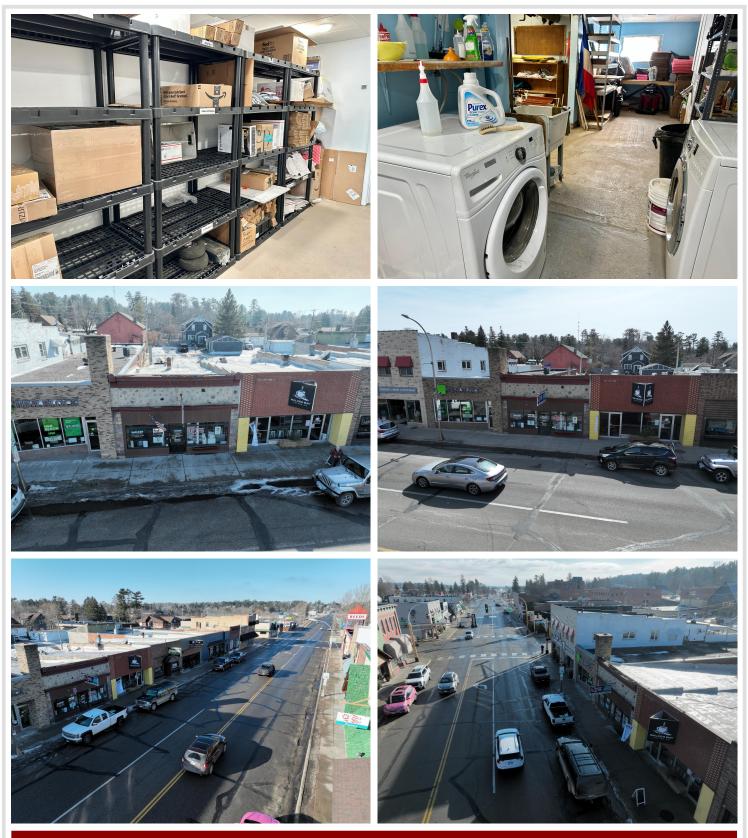

## **Description:**

Buy One or Both! Prime Downtown Walker Commercial Building & Established Business

Building for Sale - \$289,900

This high-visibility 1,800 sq. ft. commercial building is ideally located in the heart of downtown Walker, offering 25 feet of frontage on both Highway 200 and Highway 371. With large display windows and excellent foot and vehicle traffic, the space is perfectly suited for retail, service, or office use. Additional perks include rare, dedicated employee parking in the back-a valuable convenience in this bustling downtown area. Whether you're expanding an existing business or starting something new, this building delivers unmatched location and accessibility.

Business Opportunity - Qwik Pack & Ship of Walker - \$95,000

Well-established and turnkey, Qwik Pack & Ship of Walker offers multiple revenue streams and essential community services only available in a 30 mile radius. Includes:

- Authorized Shipping Service Center (FedEx, UPS, Spee-Dee)
- Packing/mailing services and supplies
- Copy/Print services with laminating, scanning, and faxing available
- Retail office supplies

Year Built

at 1 a

• Fingerprinting and IdentoGO identity services

1800

0 0/

- Secure document shredding (Shred-it)
- Dry cleaning drop-off/pick-up
- Pillow refreshing and more
- Endless additional revenue streams

Purchase includes all equipment, inventory, and leases-perfect for an owner-operator or investor looking to continue or expand this proven business model.