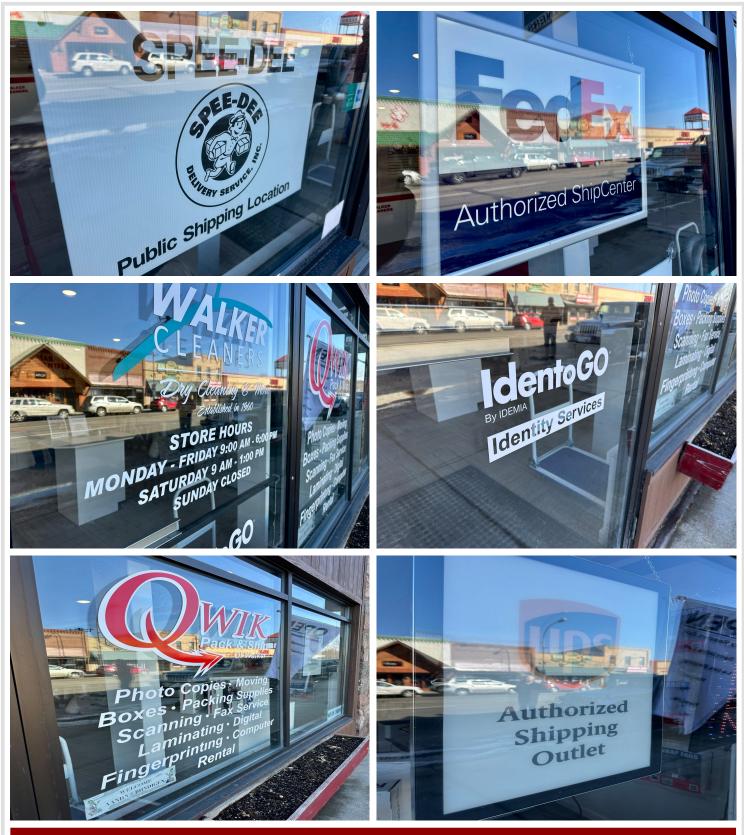

Business Opportunity - Qwik Pack & Ship of Walker - \$95,000

Well-established and turnkey, Qwik Pack & Ship of Walker offers multiple revenue streams and essential community services only available in a 30 mile radius. Includes:

- Authorized Shipping Service Center (FedEx, UPS, Spee-Dee)
- Packing/mailing services and supplies
- Copy/Print services with laminating, scanning, and faxing available
- Retail office supplies

Year Built