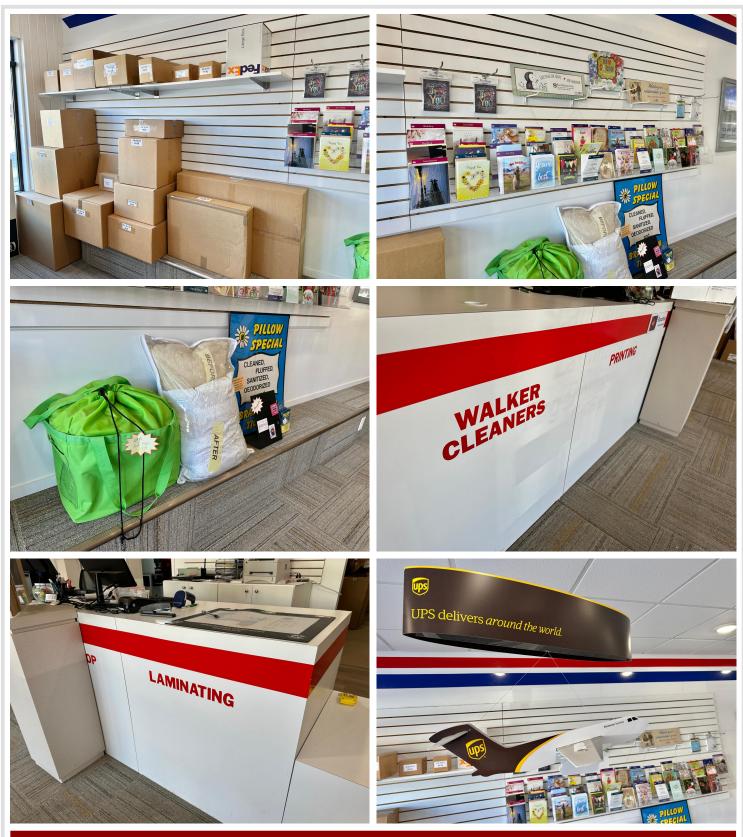

Business Opportunity - Qwik Pack & Ship of Walker - \$95,000

Well-established and turnkey, Qwik Pack & Ship of Walker offers multiple revenue streams and essential community services only available in a 30 mile radius. Includes:

- Authorized Shipping Service Center (FedEx, UPS, Spee-Dee)
- Packing/mailing services and supplies
- Copy/Print services with laminating, scanning, and faxing available
- Retail office supplies

Year Built

at 1 a

• Fingerprinting and IdentoGO identity services

1800

0 0/

- Secure document shredding (Shred-it)
- Dry cleaning drop-off/pick-up
- Pillow refreshing and more
- Endless additional revenue streams

Purchase includes all equipment, inventory, and leases-perfect for an owner-operator or investor looking to continue or expand this proven business model.