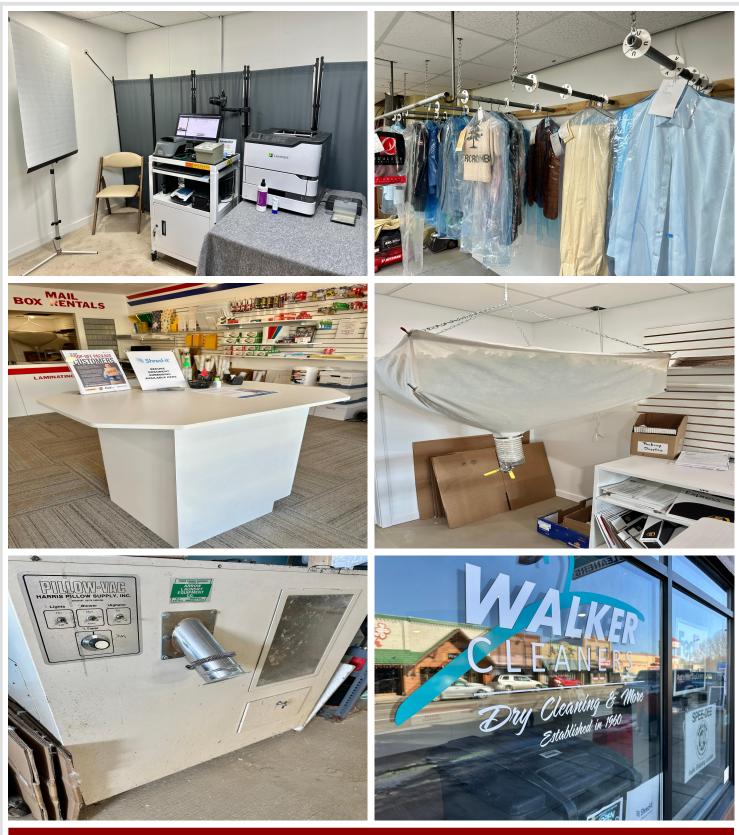

Business Opportunity - Qwik Pack & Ship of Walker - \$95,000

Well-established and turnkey, Qwik Pack & Ship of Walker offers multiple revenue streams and essential community services only available in a 30 mile radius. Includes:

- Authorized Shipping Service Center (FedEx, UPS, Spee-Dee)
- Packing/mailing services and supplies
- Copy/Print services with laminating, scanning, and faxing available
- Retail office supplies

Year Built

at 1 a

• Fingerprinting and IdentoGO identity services

1800

0 0/

- Secure document shredding (Shred-it)
- Dry cleaning drop-off/pick-up
- Pillow refreshing and more
- Endless additional revenue streams

Purchase includes all equipment, inventory, and leases-perfect for an owner-operator or investor looking to continue or expand this proven business model.