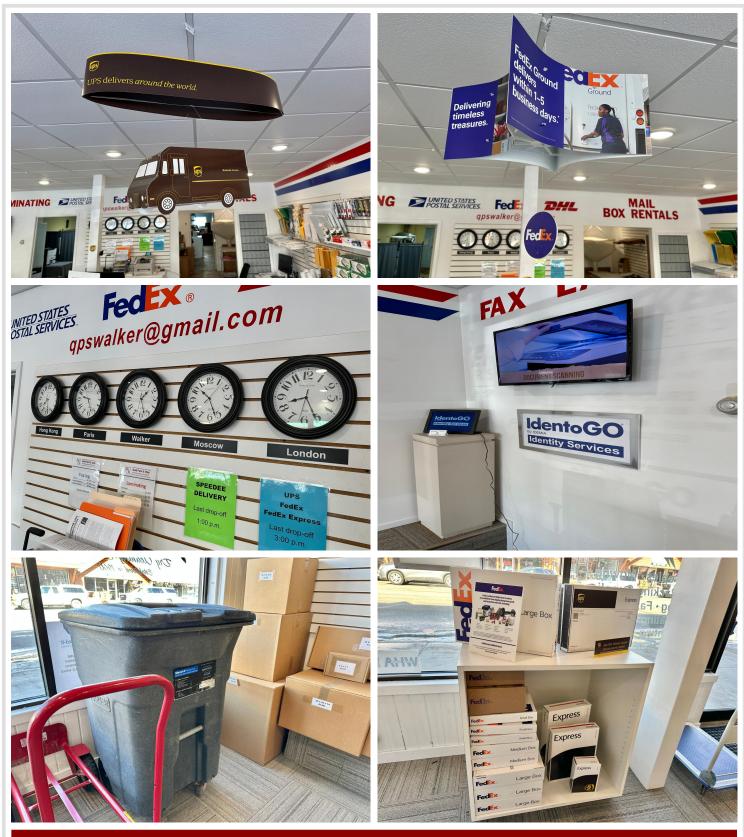

Business Opportunity - Qwik Pack & Ship of Walker - \$95,000

Well-established and turnkey, Qwik Pack & Ship of Walker offers multiple revenue streams and essential community services only available in a 30 mile radius. Includes:

- Authorized Shipping Service Center (FedEx, UPS, Spee-Dee)
- Packing/mailing services and supplies
- Copy/Print services with laminating, scanning, and faxing available
- Retail office supplies

Year Built

at 1 a

• Fingerprinting and IdentoGO identity services

1800

0 0/

- Secure document shredding (Shred-it)
- Dry cleaning drop-off/pick-up
- Pillow refreshing and more
- Endless additional revenue streams

Purchase includes all equipment, inventory, and leases-perfect for an owner-operator or investor looking to continue or expand this proven business model.