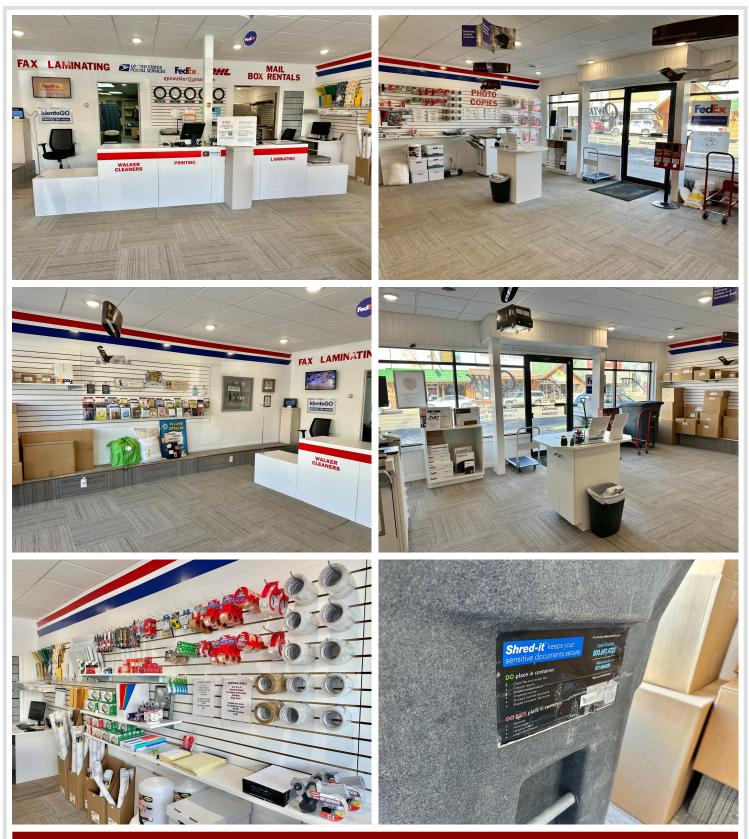

Business Opportunity - Qwik Pack & Ship of Walker - \$95,000

Well-established and turnkey, Qwik Pack & Ship of Walker offers multiple revenue streams and essential community services only available in a 30 mile radius. Includes:

- Authorized Shipping Service Center (FedEx, UPS, Spee-Dee)
- Packing/mailing services and supplies
- Copy/Print services with laminating, scanning, and faxing available
- Retail office supplies

Year Built

at 1 a

• Fingerprinting and IdentoGO identity services

1800

0 0/

- Secure document shredding (Shred-it)
- Dry cleaning drop-off/pick-up
- Pillow refreshing and more
- Endless additional revenue streams

Purchase includes all equipment, inventory, and leases-perfect for an owner-operator or investor looking to continue or expand this proven business model.