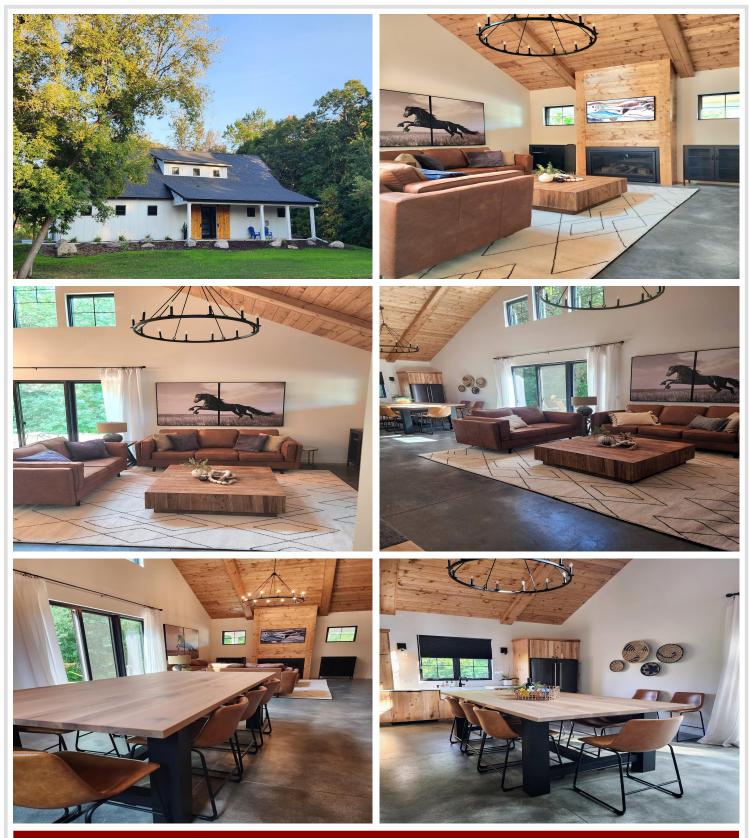

## **Description:**

Enjoy quality construction and a relaxed lake life feel in this spacious barn-dominium, located just one block from Big Detroit Lake. Home features 2 bed | 2 bath | Vaulted Ceilings | impressive 8' door ht | main level living and added living space in upper level. With sleeping room for up to 10 guests, it's perfect for families or groups. The htd oversized double garage offers ample space for boats, toys, & outdoor gear, making it a great retreat for recreation. Enjoy city amenities and explore the Heartland Bike Trail or relax in the nearby Sucker Creek Nature Preserve just minutes away. This property is currently a turnkey Airbnb business. Management services available for hassle-free operation. Near public lake access, making it the ultimate vacation getaway with great potential. Invest in a property that offers both relaxation and earning possibilities-perfect for any savvy investor or family looking for a home that offers lake life living vibes. All furnishings are negotiable. Seller is a licensed realtor.