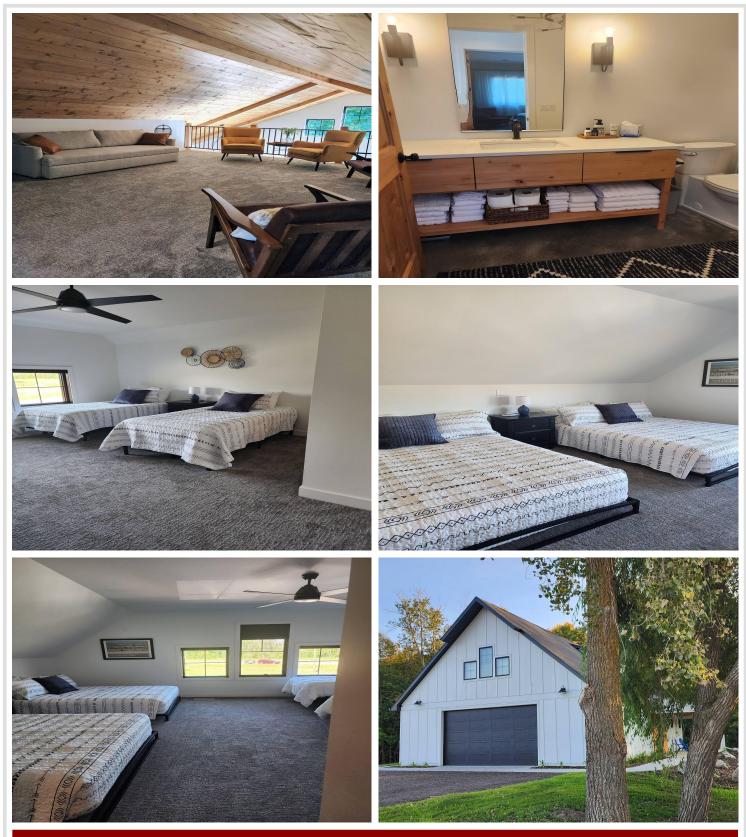

## **Description:**

Enjoy quality construction and a relaxed lake life feel in this spacious barn-dominium, located just one block from Big Detroit Lake. Home features 2 bed | 2 bath | Vaulted Ceilings | impressive 8' door ht | main level living and added living space in upper level. With sleeping room for up to 10 guests, it's perfect for families or groups. The htd oversized double garage offers ample space for boats, toys, & outdoor gear, making it a great retreat for recreation. Enjoy city amenities and explore the Heartland Bike Trail or relax in the nearby Sucker Creek Nature Preserve just minutes away. This property is currently a turnkey Airbnb business. Management services available for hassle-free operation. Near public lake access, making it the ultimate vacation getaway with great potential. Invest in a property that offers both relaxation and earning possibilities-perfect for any savvy investor or family looking for a home that offers lake life living vibes. All furnishings are negotiable. Seller is a licensed realtor.

## Additional Details:

| Year Built             | 2021      |
|------------------------|-----------|
| Lot Acres              | 0.77      |
| Lot Dimensions         | Irregular |
| Garage Stalls          | 2         |
| School District        | 22        |
| Taxes                  | \$3,672   |
| Taxes with Assessments | \$4,138   |
| Tax Year               | 2024      |