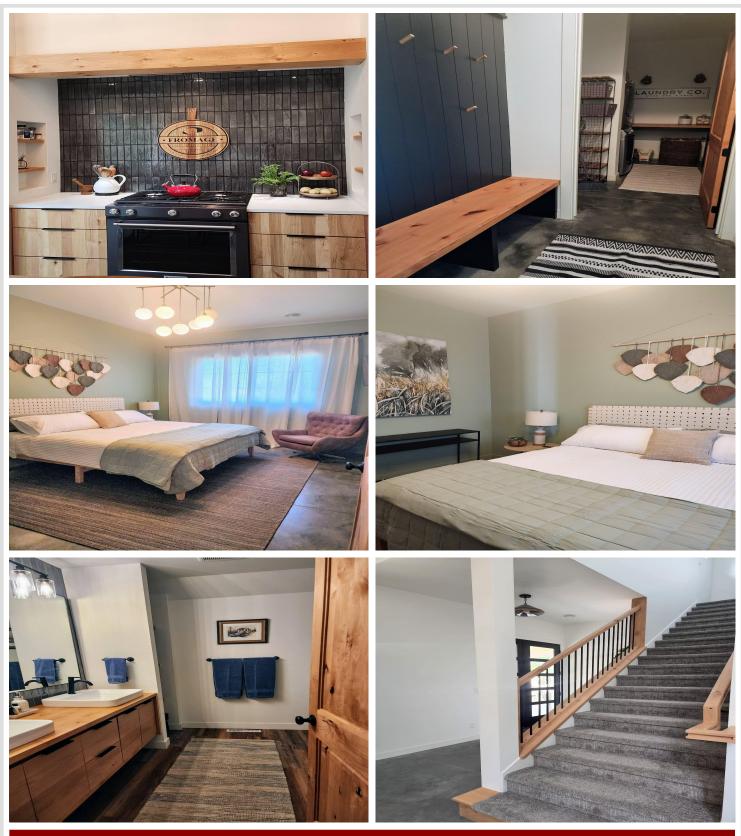

## **Description:**

Enjoy quality construction and a relaxed lake life feel in this spacious barn-dominium, located just one block from Big Detroit Lake. Home features 2 bed | 2 bath | Vaulted Ceilings | impressive 8' door ht | main level living and added living space in upper level. With sleeping room for up to 10 guests, it's perfect for families or groups. The htd oversized double garage offers ample space for boats, toys, & outdoor gear, making it a great retreat for recreation. Enjoy city amenities and explore the Heartland Bike Trail or relax in the nearby Sucker Creek Nature Preserve just minutes away. This property is currently a turnkey Airbnb business. Management services available for hassle-free operation. Near public lake access, making it the ultimate vacation getaway with great potential. Invest in a property that offers both relaxation and earning possibilities-perfect for any savvy investor or family looking for a home that offers lake life living vibes. All furnishings are negotiable. Seller is a licensed realtor.