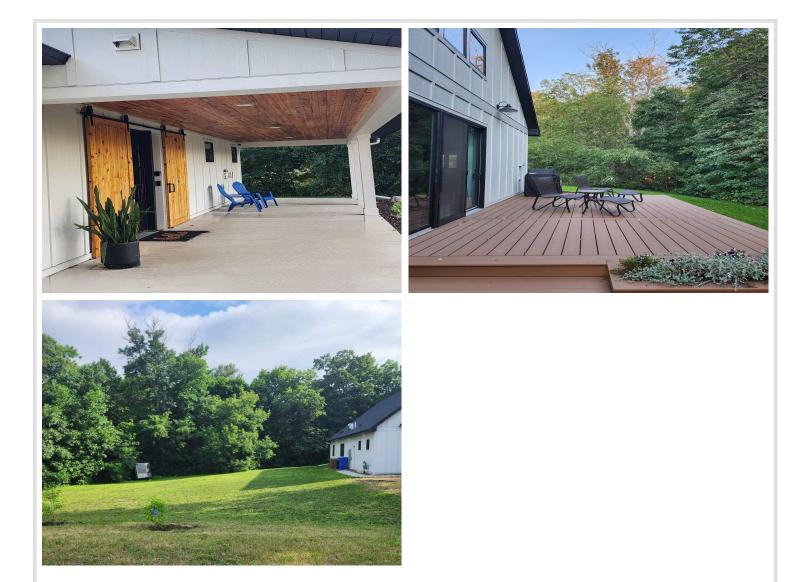

## **Description:**

Enjoy quality construction and a relaxed lake life feel in this spacious barn-dominium, located just one block from Big Detroit Lake. Home features 2 bed | 2 bath | Vaulted Ceilings | impressive 8' door ht | main level living and added living space in upper level. With sleeping room for up to 10 guests, it's perfect for families or groups. The htd oversized double garage offers ample space for boats, toys, & outdoor gear, making it a great retreat for recreation. Enjoy city amenities and explore the Heartland Bike Trail or relax in the nearby Sucker Creek Nature Preserve just minutes away. This property is currently a turnkey Airbnb business. Management services available for hassle-free operation. Near public lake access, making it the ultimate vacation getaway with great potential. Invest in a property that offers both relaxation and earning possibilities-perfect for any savvy investor or family looking for a home that offers lake life living vibes. All furnishings are negotiable. Seller is a licensed realtor.