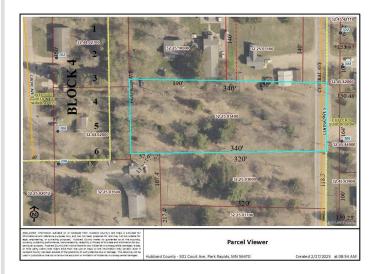

## **Additional Details:**

Lot Acres 1.13

Lot Dimensions 141x340x152x340

School District 309
Taxes \$282
Taxes with Assessments \$282
Tax Year 2024