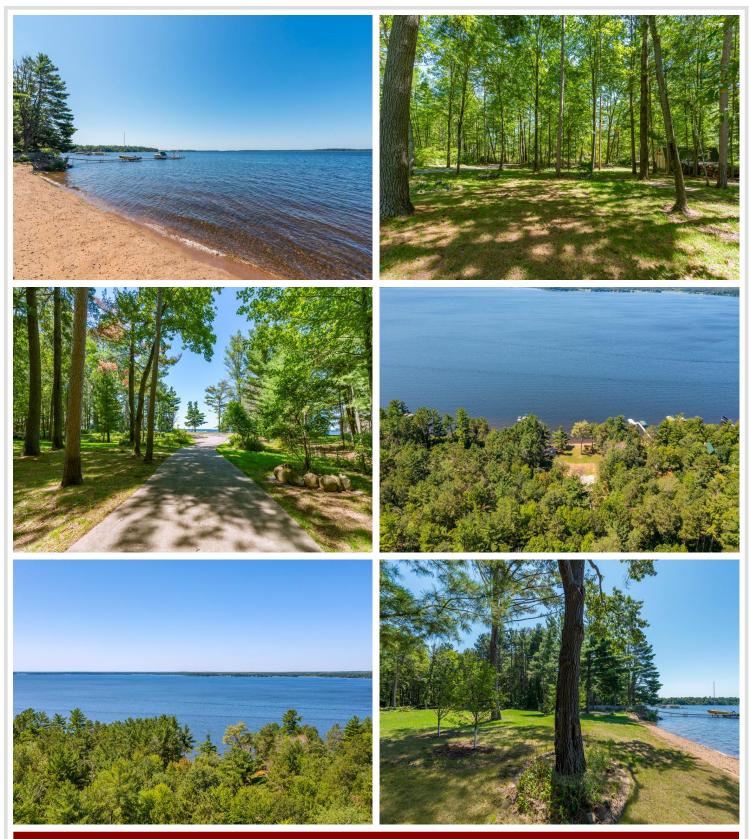

## Description:

A RARE FIND on the shores of the Prestigious Whitefish Chain! This exceptional vacant lot offers 150' of level elevation with pristine shoreline...truly one of the nicest parcels of land to ever be offered on the entire chain of lakes. This premier site presents a fantastic opportunity to build your new Up-North private dream retreat...featuring gorgeous west-facing exposure for breathtaking year-round SUNSETS, an excellent hard sand beach perfect for swimming, boating and just relaxing in the sun. There is also a drilled well, storage shed and dock included. Don't miss this chance to own a piece of paradise on the coveted Whitefish Chain of Lakes—your oasis awaits!