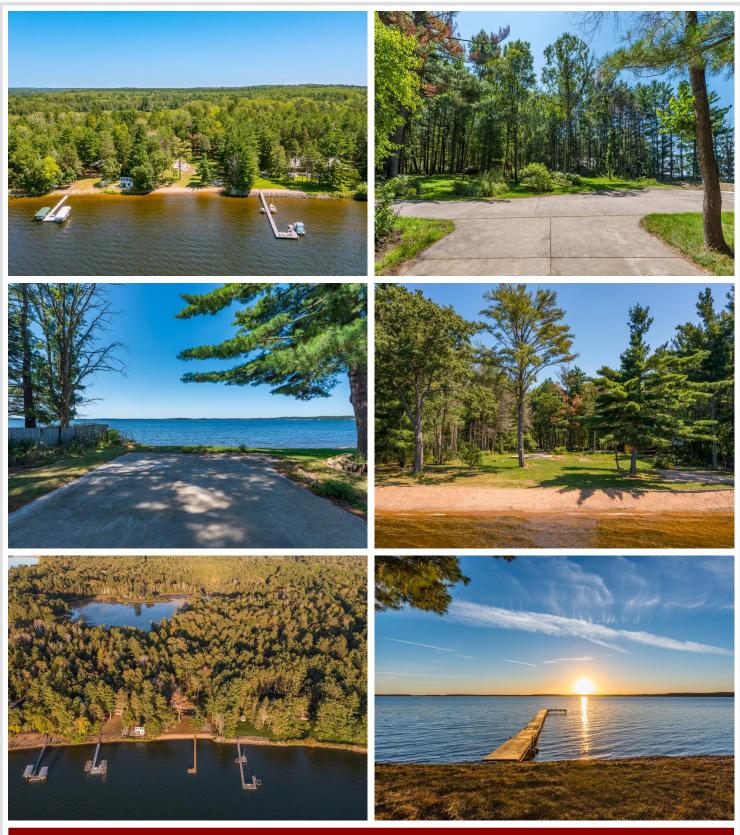

## Description:

A RARE FIND on the shores of the Prestigious Whitefish Chain! This exceptional vacant lot offers 150' of level elevation with pristine shoreline...truly one of the nicest parcels of land to ever be offered on the entire chain of lakes. This premier site presents a fantastic opportunity to build your new Up-North private dream retreat...featuring gorgeous west-facing exposure for breathtaking year-round SUNSETS, an excellent hard sand beach perfect for swimming, boating and just relaxing in the sun. There is also a drilled well, storage shed and dock included. Don't miss this chance to own a piece of paradise on the coveted Whitefish Chain of Lakes—your oasis awaits!

## Additional Details:

| Lot Acres              | 1.29                  |
|------------------------|-----------------------|
| Lot Dimensions         | 151 x 352 x 150 x 359 |
| School District        | 2174                  |
| Taxes                  | \$6,362               |
| Taxes with Assessments | \$6,362               |
| Tax Year               | 2025                  |