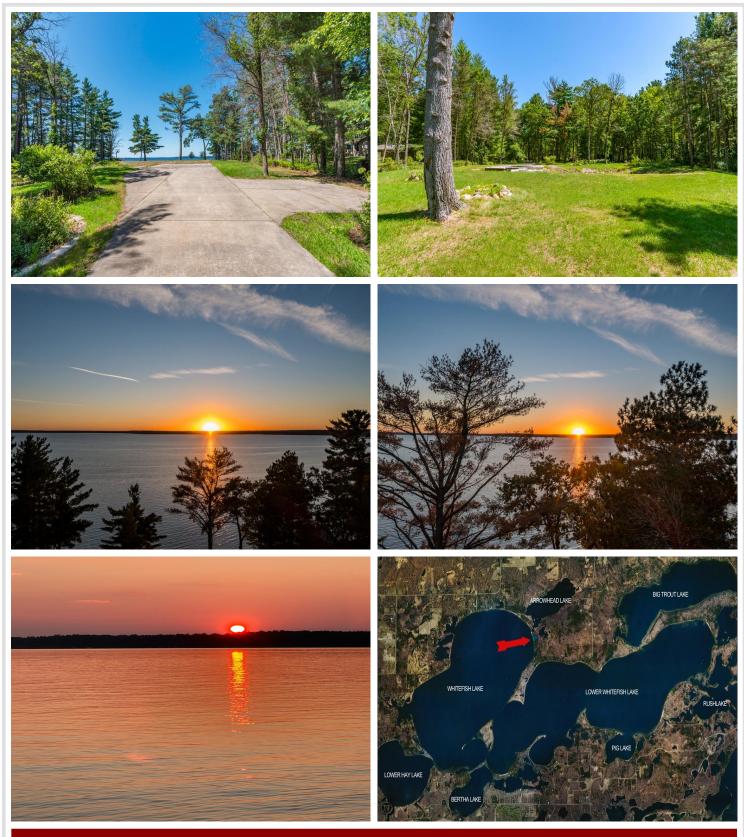

## Description:

A RARE FIND on the shores of the Prestigious Whitefish Chain! This exceptional vacant lot offers 150' of level elevation with pristine shoreline...truly one of the nicest parcels of land to ever be offered on the entire chain of lakes. This premier site presents a fantastic opportunity to build your new Up-North private dream retreat...featuring gorgeous west-facing exposure for breathtaking year-round SUNSETS, an excellent hard sand beach perfect for swimming, boating and just relaxing in the sun. There is also a drilled well, storage shed and dock included. Don't miss this chance to own a piece of paradise on the coveted Whitefish Chain of Lakes—your oasis awaits!

## **Driving Directions:**

FROM JENKINS, JCT. OF 15 & 371, GO EAST ON 15 FOR 6.8 MILES TO, RIGHT ON CTY. RD. 1 FOR 5.3 MILES TO, RIGHT ON CTY RD. 134 FOR 3.8 ON LEFT.

Listed By: Kurilla Real Estate LTD

Affinity Real Estate Inc. participates in the Regional Multiple Listing Service of Minnesota, Inc Broker Reciprocity (sm) program, allowing us to display other broker's listings on our website. All properties are subject to prior sale, change or withdrawal.