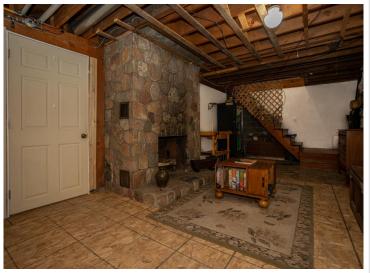

The store offers a charming covered deck perfect for enjoying pizza, fresh coffee, ice cream, or a soda. Inside, the space was once stocked with sporting goods, bait and tackle, gasoline, groceries, and even an ATM, making it a one-stop shop for outdoor enthusiasts and those needing everyday essentials. Attached to the store is a cozy two-bedroom home featuring a wood-burning fireplace, providing the perfect blend of work and home life.