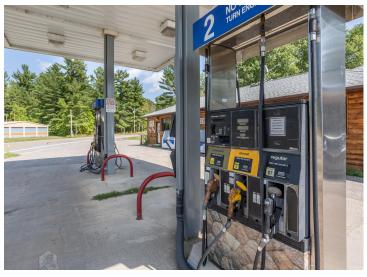

The store offers a charming covered deck perfect for enjoying pizza, fresh coffee, ice cream, or a soda. Inside, the space was once stocked with sporting goods, bait and tackle, gasoline, groceries, and even an ATM, making it a one-stop shop for outdoor enthusiasts and those needing everyday essentials. Attached to the store is a cozy two-bedroom home featuring a wood-burning fireplace, providing the perfect blend of work and home life.