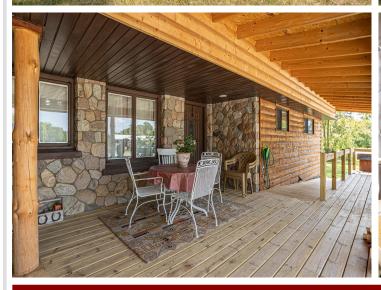

The store offers a charming covered deck perfect for enjoying pizza, fresh coffee, ice cream, or a soda. Inside, the space was once stocked with sporting goods, bait and tackle, gasoline, groceries, and even an ATM, making it a one-stop shop for outdoor enthusiasts and those needing everyday essentials. Attached to the store is a cozy two-bedroom home featuring a wood-burning fireplace, providing the perfect blend of work and home life.