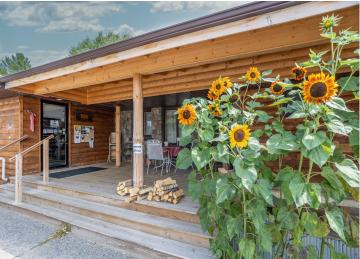

The store offers a charming covered deck perfect for enjoying pizza, fresh coffee, ice cream, or a soda. Inside, the space was once stocked with sporting goods, bait and tackle, gasoline, groceries, and even an ATM, making it a one-stop shop for outdoor enthusiasts and those needing everyday essentials. Attached to the store is a cozy two-bedroom home featuring a wood-burning fireplace, providing the perfect blend of work and home life.