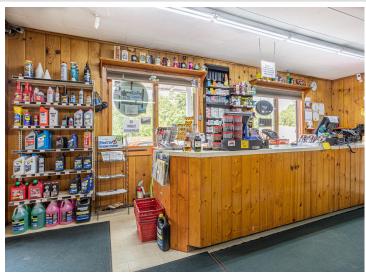

The store offers a charming covered deck perfect for enjoying pizza, fresh coffee, ice cream, or a soda. Inside, the space was once stocked with sporting goods, bait and tackle, gasoline, groceries, and even an ATM, making it a one-stop shop for outdoor enthusiasts and those needing everyday essentials. Attached to the store is a cozy two-bedroom home featuring a wood-burning fireplace, providing the perfect blend of work and home life.