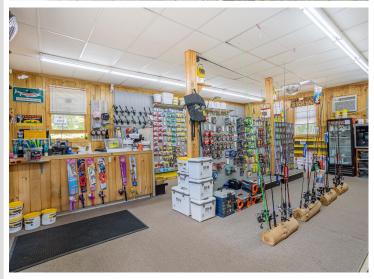

The store offers a charming covered deck perfect for enjoying pizza, fresh coffee, ice cream, or a soda. Inside, the space was once stocked with sporting goods, bait and tackle, gasoline, groceries, and even an ATM, making it a one-stop shop for outdoor enthusiasts and those needing everyday essentials. Attached to the store is a cozy two-bedroom home featuring a wood-burning fireplace, providing the perfect blend of work and home life.