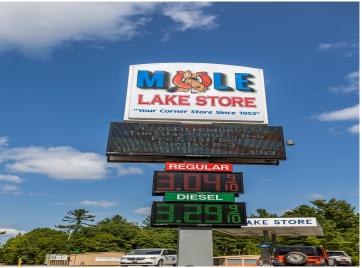

### **Description:**

Step into a rare opportunity to own a local icon with deep roots in the community. For 68 years, Mule Lake Store was a trusted gathering place for residents and visitors alike. Conveniently located on State Highway 84, this once-thriving business served as the go-to stop for customers from surrounding lakes. Though it has been closed for years, the potential to revive this beloved establishment remains.

The store offers a charming covered deck perfect for enjoying pizza, fresh coffee, ice cream, or a soda. Inside, the space was once stocked with sporting goods, bait and tackle, gasoline, groceries, and even an ATM, making it a one-stop shop for outdoor enthusiasts and those needing everyday essentials. Attached to the store is a cozy two-bedroom home featuring a wood-burning fireplace, providing the perfect blend of work and home life.