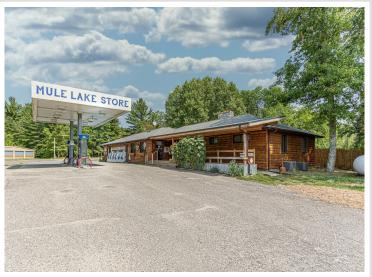

### **Description:**

Step into a rare opportunity to own a local icon with deep roots in the community. For 68 years, Mule Lake Store was a trusted gathering place for residents and visitors alike. Conveniently located on State Highway 84, this once-thriving business served as the go-to stop for customers from surrounding lakes. Though it has been closed for years, the potential to revive this beloved establishment remains.

Surrounded by the pristine lakes of Cass County, this property is ready for someone with vision to bring it back to life. Whether you dream of reopening the store, transforming the space, or starting something entirely new, this is your chance to own not only a business but a piece of up-north history. The community awaits...