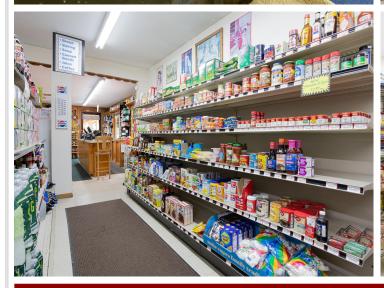

The store offers a charming covered deck perfect for enjoying pizza, fresh coffee, ice cream, or a soda. Inside, the space was once stocked with sporting goods, bait and tackle, gasoline, groceries, and even an ATM, making it a one-stop shop for outdoor enthusiasts and those needing everyday essentials. Attached to the store is a cozy two-bedroom home featuring a wood-burning fireplace, providing the perfect blend of work and home life.