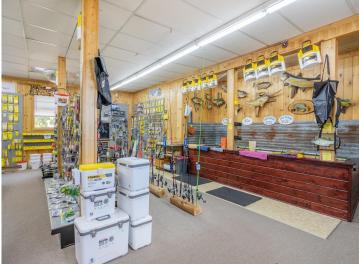

### **Description:**

Step into a rare opportunity to own a local icon with deep roots in the community. For 68 years, Mule Lake Store was a trusted gathering place for residents and visitors alike. Conveniently located on State Highway 84, this once-thriving business served as the go-to stop for customers from surrounding lakes. Though it has been closed for years, the potential to revive this beloved establishment remains.

The store offers a charming covered deck perfect for enjoying pizza, fresh coffee, ice cream, or a soda. Inside, the space was once stocked with sporting goods, bait and tackle, gasoline, groceries, and even an ATM, making it a one-stop shop for outdoor enthusiasts and those needing everyday essentials. Attached to the store is a cozy two-bedroom home featuring a wood-burning fireplace, providing the perfect blend of work and home life.