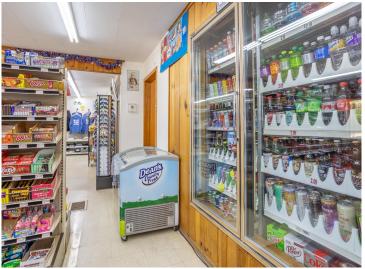

The store offers a charming covered deck perfect for enjoying pizza, fresh coffee, ice cream, or a soda. Inside, the space was once stocked with sporting goods, bait and tackle, gasoline, groceries, and even an ATM, making it a one-stop shop for outdoor enthusiasts and those needing everyday essentials. Attached to the store is a cozy two-bedroom home featuring a wood-burning fireplace, providing the perfect blend of work and home life.