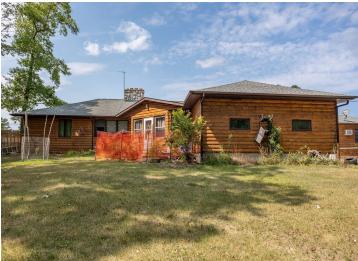

The store offers a charming covered deck perfect for enjoying pizza, fresh coffee, ice cream, or a soda. Inside, the space was once stocked with sporting goods, bait and tackle, gasoline, groceries, and even an ATM, making it a one-stop shop for outdoor enthusiasts and those needing everyday essentials. Attached to the store is a cozy two-bedroom home featuring a wood-burning fireplace, providing the perfect blend of work and home life.

### **Additional Details:**

Year Built 1963 Lot Acres 2.54

Lot Dimensions 530x528x396

Garage Stalls 2
School District 118
Taxes \$1,732
Taxes with Assessments \$2,032
Tax Year 2025