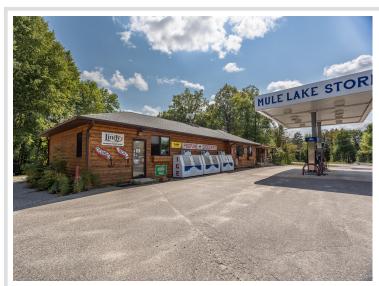

### **Description:**

Step into a rare opportunity to own a local icon with deep roots in the community. For 68 years, Mule Lake Store was a trusted gathering place for residents and visitors alike. Conveniently located on State Highway 84, this once-thriving business served as the go-to stop for customers from surrounding lakes. Though it has been closed for years, the potential to revive this beloved establishment remains.

The store offers a charming covered deck perfect for enjoying pizza, fresh coffee, ice cream, or a soda. Inside, the space was once stocked with sporting goods, bait and tackle, gasoline, groceries, and even an ATM, making it a one-stop shop for outdoor enthusiasts and those needing everyday essentials. Attached to the store is a cozy two-bedroom home featuring a wood-burning fireplace, providing the perfect blend of work and home life.

Surrounded by the pristine lakes of Cass County, this property is ready for someone with vision to bring it back to life. Whether you dream of reopening the store, transforming the space, or starting something entirely new, this is your chance to own not only a business but a piece of up-north history. The community awaits...