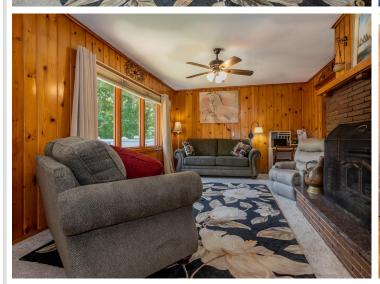

The store offers a charming covered deck perfect for enjoying pizza, fresh coffee, ice cream, or a soda. Inside, the space was once stocked with sporting goods, bait and tackle, gasoline, groceries, and even an ATM, making it a one-stop shop for outdoor enthusiasts and those needing everyday essentials. Attached to the store is a cozy two-bedroom home featuring a wood-burning fireplace, providing the perfect blend of work and home life.