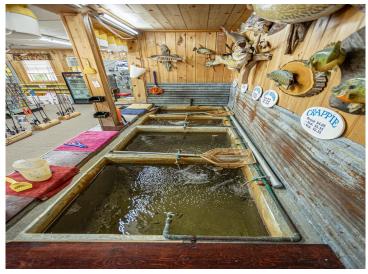

The store offers a charming covered deck perfect for enjoying pizza, fresh coffee, ice cream, or a soda. Inside, the space was once stocked with sporting goods, bait and tackle, gasoline, groceries, and even an ATM, making it a one-stop shop for outdoor enthusiasts and those needing everyday essentials. Attached to the store is a cozy two-bedroom home featuring a wood-burning fireplace, providing the perfect blend of work and home life.