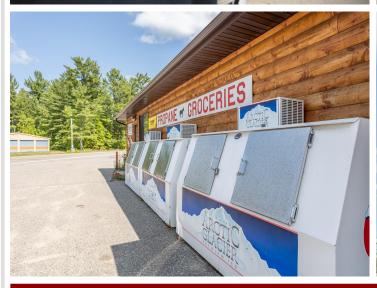

### **Description:**

Step into a rare opportunity to own a local icon with deep roots in the community. For 68 years, Mule Lake Store was a trusted gathering place for residents and visitors alike. Conveniently located on State Highway 84, this once-thriving business served as the go-to stop for customers from surrounding lakes. Though it has been closed for years, the potential to revive this beloved establishment remains.

The store offers a charming covered deck perfect for enjoying pizza, fresh coffee, ice cream, or a soda. Inside, the space was once stocked with sporting goods, bait and tackle, gasoline, groceries, and even an ATM, making it a one-stop shop for outdoor enthusiasts and those needing everyday essentials. Attached to the store is a cozy two-bedroom home featuring a wood-burning fireplace, providing the perfect blend of work and home life.