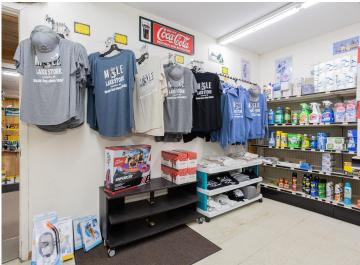

The store offers a charming covered deck perfect for enjoying pizza, fresh coffee, ice cream, or a soda. Inside, the space was once stocked with sporting goods, bait and tackle, gasoline, groceries, and even an ATM, making it a one-stop shop for outdoor enthusiasts and those needing everyday essentials. Attached to the store is a cozy two-bedroom home featuring a wood-burning fireplace, providing the perfect blend of work and home life.