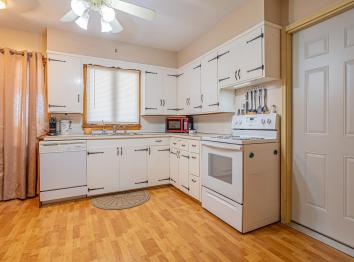

The store offers a charming covered deck perfect for enjoying pizza, fresh coffee, ice cream, or a soda. Inside, the space was once stocked with sporting goods, bait and tackle, gasoline, groceries, and even an ATM, making it a one-stop shop for outdoor enthusiasts and those needing everyday essentials. Attached to the store is a cozy two-bedroom home featuring a wood-burning fireplace, providing the perfect blend of work and home life.