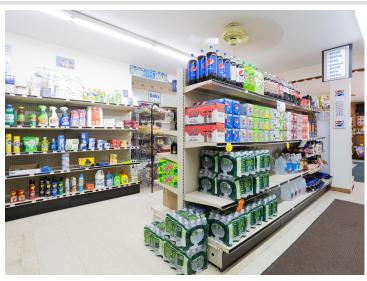

The store offers a charming covered deck perfect for enjoying pizza, fresh coffee, ice cream, or a soda. Inside, the space was once stocked with sporting goods, bait and tackle, gasoline, groceries, and even an ATM, making it a one-stop shop for outdoor enthusiasts and those needing everyday essentials. Attached to the store is a cozy two-bedroom home featuring a wood-burning fireplace, providing the perfect blend of work and home life.