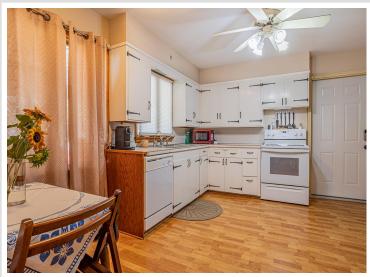

The store offers a charming covered deck perfect for enjoying pizza, fresh coffee, ice cream, or a soda. Inside, the space was once stocked with sporting goods, bait and tackle, gasoline, groceries, and even an ATM, making it a one-stop shop for outdoor enthusiasts and those needing everyday essentials. Attached to the store is a cozy two-bedroom home featuring a wood-burning fireplace, providing the perfect blend of work and home life.