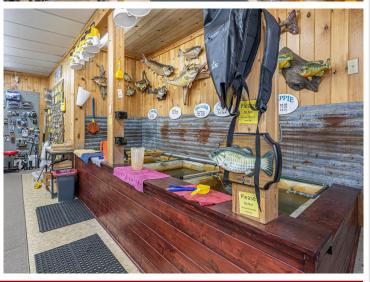

The store offers a charming covered deck perfect for enjoying pizza, fresh coffee, ice cream, or a soda. Inside, the space was once stocked with sporting goods, bait and tackle, gasoline, groceries, and even an ATM, making it a one-stop shop for outdoor enthusiasts and those needing everyday essentials. Attached to the store is a cozy two-bedroom home featuring a wood-burning fireplace, providing the perfect blend of work and home life.