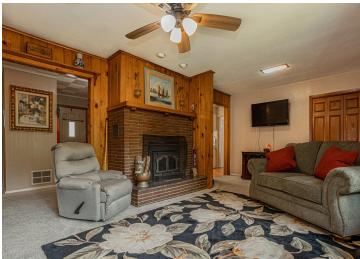

The store offers a charming covered deck perfect for enjoying pizza, fresh coffee, ice cream, or a soda. Inside, the space was once stocked with sporting goods, bait and tackle, gasoline, groceries, and even an ATM, making it a one-stop shop for outdoor enthusiasts and those needing everyday essentials. Attached to the store is a cozy two-bedroom home featuring a wood-burning fireplace, providing the perfect blend of work and home life.