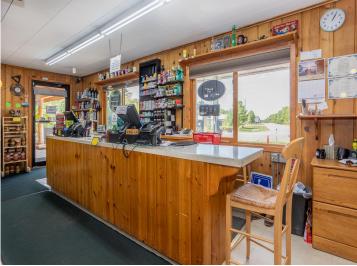

The store offers a charming covered deck perfect for enjoying pizza, fresh coffee, ice cream, or a soda. Inside, the space was once stocked with sporting goods, bait and tackle, gasoline, groceries, and even an ATM, making it a one-stop shop for outdoor enthusiasts and those needing everyday essentials. Attached to the store is a cozy two-bedroom home featuring a wood-burning fireplace, providing the perfect blend of work and home life.