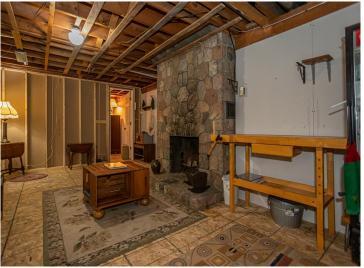

## **Additional Features:**

**Basement:** Block, Full, Partially Finished **Fuel:** Propane **Garage:** 2 **Heat:** Forced Air, Fireplace(s) **Sewer:** Mound Septic, Private Sewer, Tank with Drainage Field **Water:** Submersible - 4 Inch, Drilled, Private, Well **Air Conditioning:** Central Air