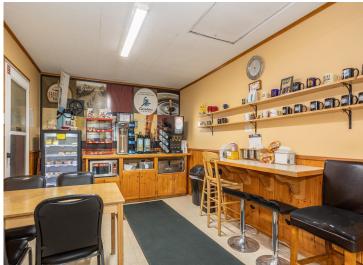

The store offers a charming covered deck perfect for enjoying pizza, fresh coffee, ice cream, or a soda. Inside, the space was once stocked with sporting goods, bait and tackle, gasoline, groceries, and even an ATM, making it a one-stop shop for outdoor enthusiasts and those needing everyday essentials. Attached to the store is a cozy two-bedroom home featuring a wood-burning fireplace, providing the perfect blend of work and home life.