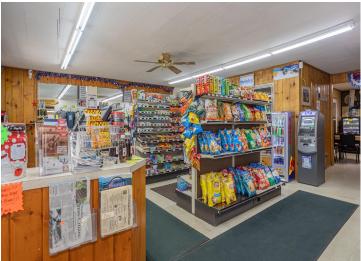

The store offers a charming covered deck perfect for enjoying pizza, fresh coffee, ice cream, or a soda. Inside, the space was once stocked with sporting goods, bait and tackle, gasoline, groceries, and even an ATM, making it a one-stop shop for outdoor enthusiasts and those needing everyday essentials. Attached to the store is a cozy two-bedroom home featuring a wood-burning fireplace, providing the perfect blend of work and home life.