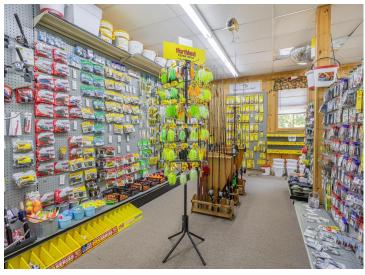

The store offers a charming covered deck perfect for enjoying pizza, fresh coffee, ice cream, or a soda. Inside, the space was once stocked with sporting goods, bait and tackle, gasoline, groceries, and even an ATM, making it a one-stop shop for outdoor enthusiasts and those needing everyday essentials. Attached to the store is a cozy two-bedroom home featuring a wood-burning fireplace, providing the perfect blend of work and home life.