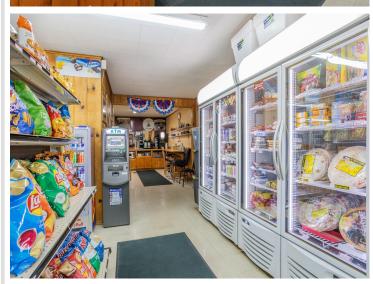

The store offers a charming covered deck perfect for enjoying pizza, fresh coffee, ice cream, or a soda. Inside, the space was once stocked with sporting goods, bait and tackle, gasoline, groceries, and even an ATM, making it a one-stop shop for outdoor enthusiasts and those needing everyday essentials. Attached to the store is a cozy two-bedroom home featuring a wood-burning fireplace, providing the perfect blend of work and home life.