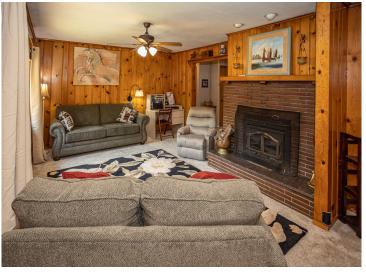

The store offers a charming covered deck perfect for enjoying pizza, fresh coffee, ice cream, or a soda. Inside, the space was once stocked with sporting goods, bait and tackle, gasoline, groceries, and even an ATM, making it a one-stop shop for outdoor enthusiasts and those needing everyday essentials. Attached to the store is a cozy two-bedroom home featuring a wood-burning fireplace, providing the perfect blend of work and home life.