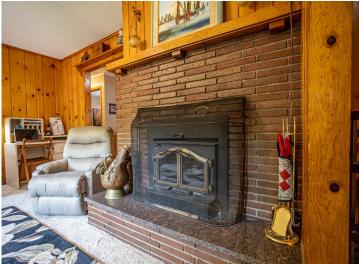

The store offers a charming covered deck perfect for enjoying pizza, fresh coffee, ice cream, or a soda. Inside, the space was once stocked with sporting goods, bait and tackle, gasoline, groceries, and even an ATM, making it a one-stop shop for outdoor enthusiasts and those needing everyday essentials. Attached to the store is a cozy two-bedroom home featuring a wood-burning fireplace, providing the perfect blend of work and home life.