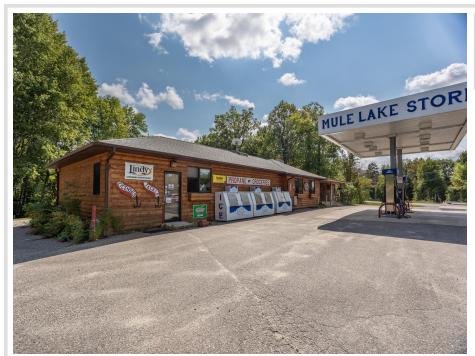

### **Description:**

Step into a rare opportunity to own a local icon with deep roots in the community. For 68 years, Mule Lake Store was a trusted gathering place for residents and visitors alike. Conveniently located on State Highway 84, this once-thriving business served as the go-to stop for customers from surrounding lakes. Though it has been closed for years, the potential to revive this beloved establishment remains.

The store offers a charming covered deck perfect for enjoying pizza, fresh coffee, ice cream, or a soda. Inside, the space was once stocked with sporting goods, bait and tackle, gasoline, groceries, and even an ATM, making it a one-stop shop for outdoor enthusiasts and those needing everyday essentials. Attached to the store is a cozy two-bedroom home featuring a wood-burning fireplace, providing the perfect blend of work and home life.

Surrounded by the pristine lakes of Cass County, this property is ready for someone with vision to bring it back to life. Whether you dream of reopening the store, transforming the space, or starting something entirely new, this is your chance to own not only a business but a piece of up-north history. The community awaits...