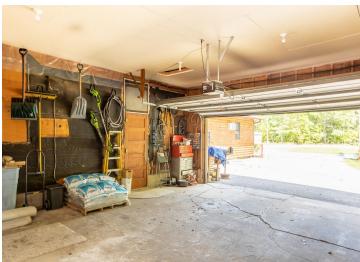

### **Additional Details:**

Year Built 1963 Lot Acres 2.54

Lot Dimensions 530x528x396

Garage Stalls 2
School District 118
Taxes \$1,732
Taxes with Assessments \$2,032
Tax Year 2025