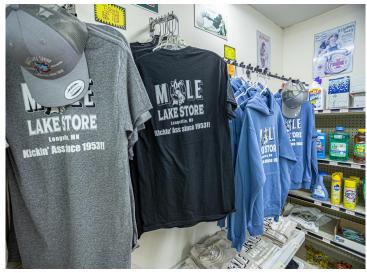

The store offers a charming covered deck perfect for enjoying pizza, fresh coffee, ice cream, or a soda. Inside, the space was once stocked with sporting goods, bait and tackle, gasoline, groceries, and even an ATM, making it a one-stop shop for outdoor enthusiasts and those needing everyday essentials. Attached to the store is a cozy two-bedroom home featuring a wood-burning fireplace, providing the perfect blend of work and home life.