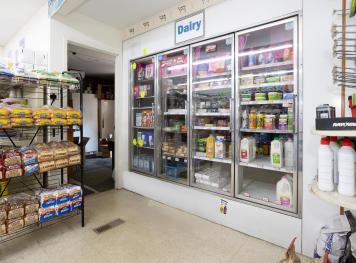

The store offers a charming covered deck perfect for enjoying pizza, fresh coffee, ice cream, or a soda. Inside, the space was once stocked with sporting goods, bait and tackle, gasoline, groceries, and even an ATM, making it a one-stop shop for outdoor enthusiasts and those needing everyday essentials. Attached to the store is a cozy two-bedroom home featuring a wood-burning fireplace, providing the perfect blend of work and home life.