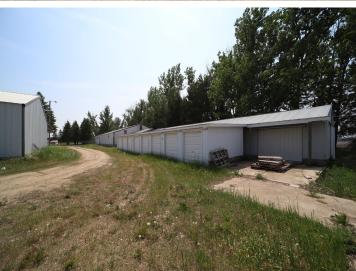

## **Description:**

Large Storage Facility with seven out buildings with approximately 16+ indoor rentable units. Lots of outside storage space. Property contains two bedroom manufactured home. Easy access with tar road. Property is located on the NW Edge of Staples, MN, Close to Staples Airport and Central Lakes Community College.