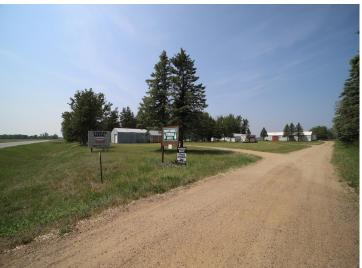

## **Description:**

Large Storage Facility with seven out buildings with approximately 16+ indoor rentable units. Lots of outside storage space. Property contains two bedroom manufactured home. Easy access with tar road. Property is located on the NW Edge of Staples, MN, Close to Staples Airport and Central Lakes Community College.

## **Driving Directions:**

From Staples, go north on Airport Road. Turn left on County Road 2. Property is on the north side of County Road 2.

Listed By: eXp Realty

Affinity Real Estate Inc. participates in the Regional Multiple Listing Service of Minnesota, Inc Broker Reciprocity (sm) program, allowing us to display other broker's listings on our website. All properties are subject to prior sale, change or withdrawal.