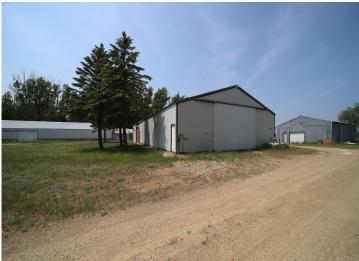

## **Description:**

Large Storage Facility with seven out buildings with approximately 16+ indoor rentable units. Lots of outside storage space. Property contains two bedroom manufactured home. Easy access with tar road. Property is located on the NW Edge of Staples, MN, Close to Staples Airport and Central Lakes Community College.