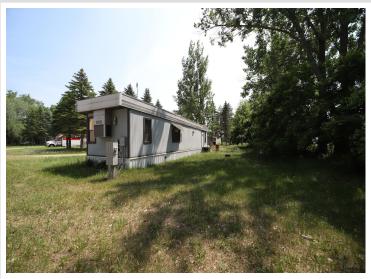

## **Description:**

Large Storage Facility with seven out buildings with approximately 16+ indoor rentable units. Lots of outside storage space. Property contains two bedroom manufactured home. Easy access with tar road. Property is located on the NW Edge of Staples, MN, Close to Staples Airport and Central Lakes Community College.