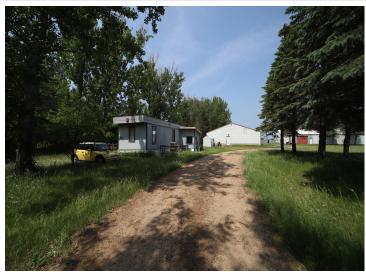

## **Description:**

Large Storage Facility with seven out buildings with approximately 16+ indoor rentable units. Lots of outside storage space. Property contains two bedroom manufactured home. Easy access with tar road. Property is located on the NW Edge of Staples, MN, Close to Staples Airport and Central Lakes Community College.