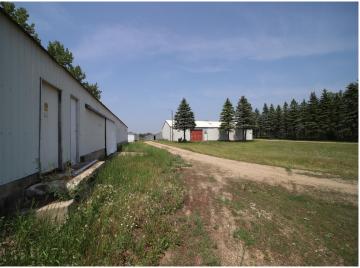

## **Description:**

Large Storage Facility with seven out buildings with approximately 16+ indoor rentable units. Lots of outside storage space. Property contains two bedroom manufactured home. Easy access with tar road. Property is located on the NW Edge of Staples, MN, Close to Staples Airport and Central Lakes Community College.