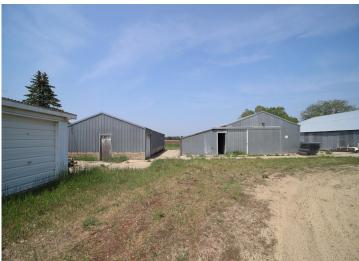

## **Description:**

Large Storage Facility with seven out buildings with approximately 16+ indoor rentable units. Lots of outside storage space. Property contains two bedroom manufactured home. Easy access with tar road. Property is located on the NW Edge of Staples, MN, Close to Staples Airport and Central Lakes Community College.