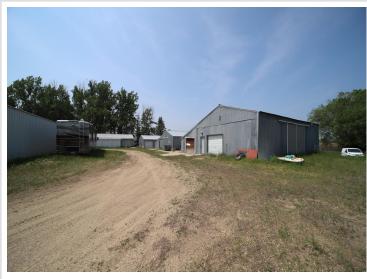

## **Description:**

Large Storage Facility with seven out buildings with approximately 16+ indoor rentable units. Lots of outside storage space. Property contains two bedroom manufactured home. Easy access with tar road. Property is located on the NW Edge of Staples, MN, Close to Staples Airport and Central Lakes Community College.