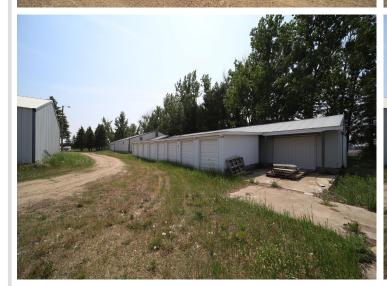

## **Description:**

Large Storage Facility with seven out buildings with approximately 16+ indoor rentable units. Lots of outside storage space. Property contains two bedroom manufactured home. Easy access with tar road. Property is located on the NW Edge of Staples, MN, Close to Staples Airport and Central Lakes Community College.