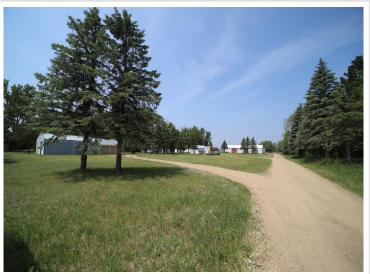

## **Description:**

Large Storage Facility with seven out buildings with approximately 16+ indoor rentable units. Lots of outside storage space. Property contains two bedroom manufactured home. Easy access with tar road. Property is located on the NW Edge of Staples, MN, Close to Staples Airport and Central Lakes Community College.