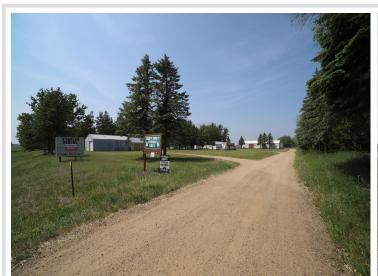

## **Description:**

Large Storage Facility with seven out buildings with approximately 16+ indoor rentable units. Lots of outside storage space. Property contains two bedroom manufactured home. Easy access with tar road. Property is located on the NW Edge of Staples, MN, Close to Staples Airport and Central Lakes Community College.

## **Driving Directions:**

From Staples, go north on Airport Road. Turn left on County Road 2. Property is on the north side of County Road 2.

Listed By: eXp Realty

Affinity Real Estate Inc. participates in the Regional Multiple Listing Service of Minnesota, Inc Broker Reciprocity (sm) program, allowing us to display other broker's listings on our website. All properties are subject to prior sale, change or withdrawal.