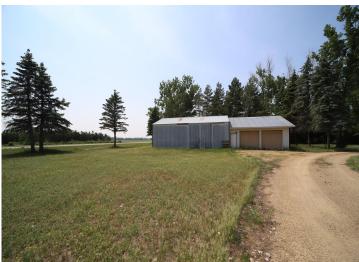

## **Description:**

Large Storage Facility with seven out buildings with approximately 16+ indoor rentable units. Lots of outside storage space. Property contains two bedroom manufactured home. Easy access with tar road. Property is located on the NW Edge of Staples, MN, Close to Staples Airport and Central Lakes Community College.