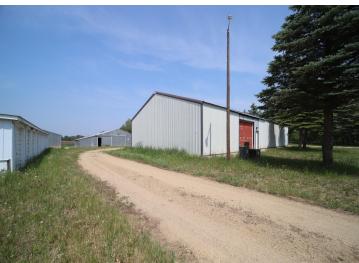

## **Description:**

Large Storage Facility with seven out buildings with approximately 16+ indoor rentable units. Lots of outside storage space. Property contains two bedroom manufactured home. Easy access with tar road. Property is located on the NW Edge of Staples, MN, Close to Staples Airport and Central Lakes Community College.