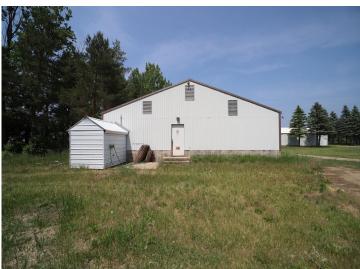

## **Description:**

Large Storage Facility with seven out buildings with approximately 16+ indoor rentable units. Lots of outside storage space. Property contains two bedroom manufactured home. Easy access with tar road. Property is located on the NW Edge of Staples, MN, Close to Staples Airport and Central Lakes Community College.