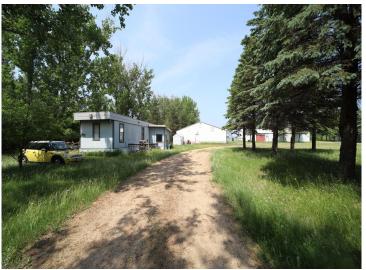

## **Description:**

Large Storage Facility with seven out buildings with approximately 16+ indoor rentable units. Lots of outside storage space. Property contains two bedroom manufactured home. Easy access with tar road. Property is located on the NW Edge of Staples, MN, Close to Staples Airport and Central Lakes Community College.

## **Driving Directions:**

From Staples, go north on Airport Road. Turn left on County Road 2. Property is on the north side of County Road 2.

Listed By: eXp Realty

Affinity Real Estate Inc. participates in the Regional Multiple Listing Service of Minnesota, Inc Broker Reciprocity (sm) program, allowing us to display other broker's listings on our website. All properties are subject to prior sale, change or withdrawal.