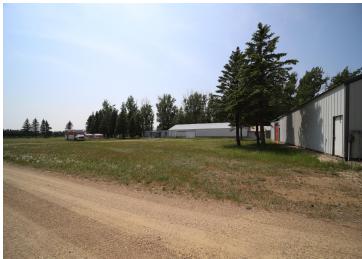

## **Description:**

Large Storage Facility with seven out buildings with approximately 16+ indoor rentable units. Lots of outside storage space. Property contains two bedroom manufactured home. Easy access with tar road. Property is located on the NW Edge of Staples, MN, Close to Staples Airport and Central Lakes Community College.