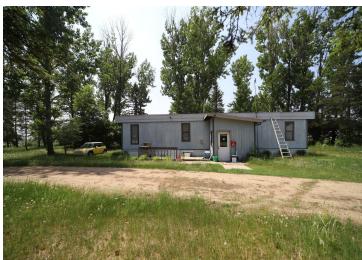

## **Description:**

Large Storage Facility with seven out buildings with approximately 16+ indoor rentable units. Lots of outside storage space. Property contains two bedroom manufactured home. Easy access with tar road. Property is located on the NW Edge of Staples, MN, Close to Staples Airport and Central Lakes Community College.

## **Additional Details:**

Year Built 1997 Lot Acres 4.18

Lot Dimensions 280x650x280x650

Garage Stalls 2
School District 2170
Taxes \$1,819
Taxes with Assessments \$1,956
Tax Year 2025

## **Additional Features:**

Basement: None Fuel: Propane, Wood Garage: 2 Heat: Forced Air, Wood Stove Sewer: Private Sewer Water: Private, Sand Point Air Conditioning: None