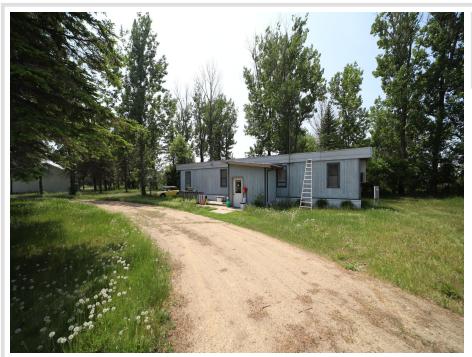

## **Description:**

Large Storage Facility with seven out buildings with approximately 16+ indoor rentable units. Lots of outside storage space. Property contains two bedroom manufactured home. Easy access with tar road. Property is located on the NW Edge of Staples, MN, Close to Staples Airport and Central Lakes Community College.