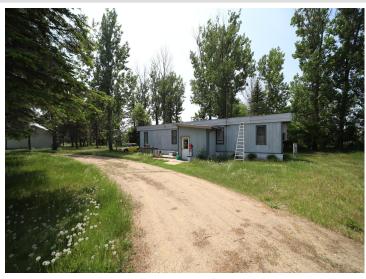

## **Description:**

Large Storage Facility with seven out buildings with approximately 16+ indoor rentable units. Lots of outside storage space. Property contains two bedroom manufactured home. Easy access with tar road. Property is located on the NW Edge of Staples, MN, Close to Staples Airport and Central Lakes Community College.