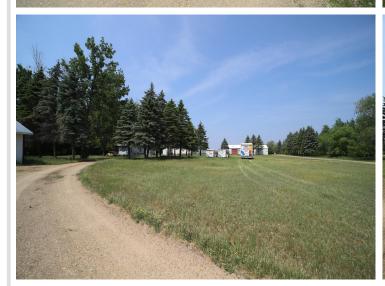

## **Description:**

Large Storage Facility with seven out buildings with approximately 16+ indoor rentable units. Lots of outside storage space. Property contains two bedroom manufactured home. Easy access with tar road. Property is located on the NW Edge of Staples, MN, Close to Staples Airport and Central Lakes Community College.