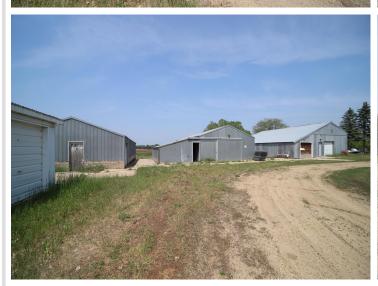

## **Description:**

Large Storage Facility with seven out buildings with approximately 16+ indoor rentable units. Lots of outside storage space. Property contains two bedroom manufactured home. Easy access with tar road. Property is located on the NW Edge of Staples, MN, Close to Staples Airport and Central Lakes Community College.