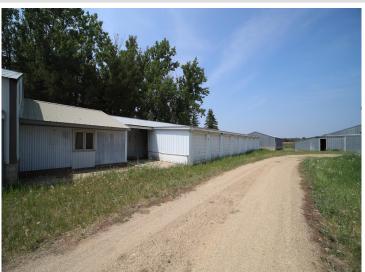

## **Description:**

Large Storage Facility with seven out buildings with approximately 16+ indoor rentable units. Lots of outside storage space. Property contains two bedroom manufactured home. Easy access with tar road. Property is located on the NW Edge of Staples, MN, Close to Staples Airport and Central Lakes Community College.