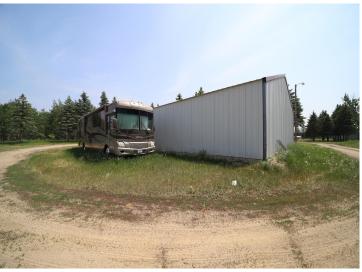

## **Description:**

Large Storage Facility with seven out buildings with approximately 16+ indoor rentable units. Lots of outside storage space. Property contains two bedroom manufactured home. Easy access with tar road. Property is located on the NW Edge of Staples, MN, Close to Staples Airport and Central Lakes Community College.