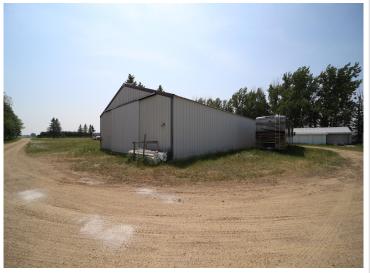

## **Description:**

Large Storage Facility with seven out buildings with approximately 16+ indoor rentable units. Lots of outside storage space. Property contains two bedroom manufactured home. Easy access with tar road. Property is located on the NW Edge of Staples, MN, Close to Staples Airport and Central Lakes Community College.