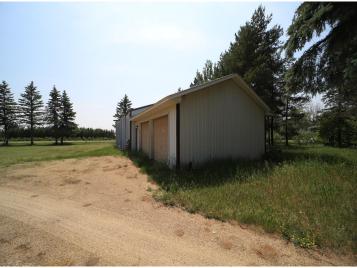

## **Description:**

Large Storage Facility with seven out buildings with approximately 16+ indoor rentable units. Lots of outside storage space. Property contains two bedroom manufactured home. Easy access with tar road. Property is located on the NW Edge of Staples, MN, Close to Staples Airport and Central Lakes Community College.