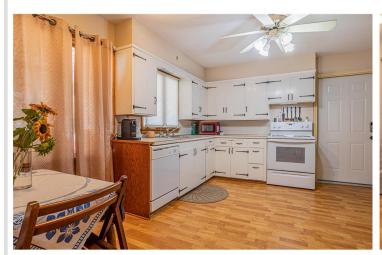

The store offers a charming covered deck perfect for enjoying pizza, fresh coffee, ice cream, or a soda. Inside, the space was once stocked with sporting goods, bait and tackle, gasoline, groceries, and even an ATM, making it a one-stop shop for outdoor enthusiasts and those needing everyday essentials. Attached to the store is a cozy two-bedroom home featuring a wood-burning fireplace, providing the perfect blend of work and home life.