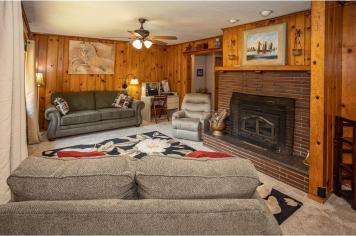

The store offers a charming covered deck perfect for enjoying pizza, fresh coffee, ice cream, or a soda. Inside, the space was once stocked with sporting goods, bait and tackle, gasoline, groceries, and even an ATM, making it a one-stop shop for outdoor enthusiasts and those needing everyday essentials. Attached to the store is a cozy two-bedroom home featuring a wood-burning fireplace, providing the perfect blend of work and home life.