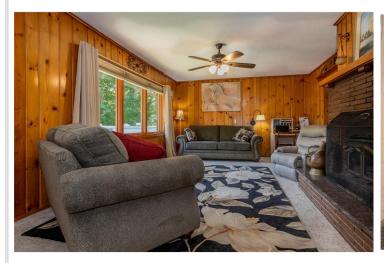

The store offers a charming covered deck perfect for enjoying pizza, fresh coffee, ice cream, or a soda. Inside, the space was once stocked with sporting goods, bait and tackle, gasoline, groceries, and even an ATM, making it a one-stop shop for outdoor enthusiasts and those needing everyday essentials. Attached to the store is a cozy two-bedroom home featuring a wood-burning fireplace, providing the perfect blend of work and home life.