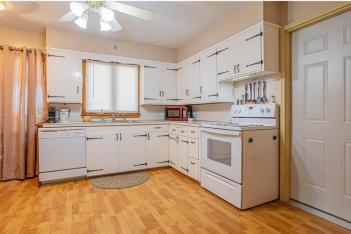

The store offers a charming covered deck perfect for enjoying pizza, fresh coffee, ice cream, or a soda. Inside, the space was once stocked with sporting goods, bait and tackle, gasoline, groceries, and even an ATM, making it a one-stop shop for outdoor enthusiasts and those needing everyday essentials. Attached to the store is a cozy two-bedroom home featuring a wood-burning fireplace, providing the perfect blend of work and home life.