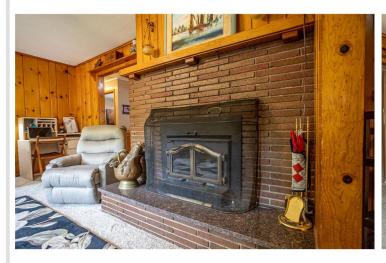

The store offers a charming covered deck perfect for enjoying pizza, fresh coffee, ice cream, or a soda. Inside, the space was once stocked with sporting goods, bait and tackle, gasoline, groceries, and even an ATM, making it a one-stop shop for outdoor enthusiasts and those needing everyday essentials. Attached to the store is a cozy two-bedroom home featuring a wood-burning fireplace, providing the perfect blend of work and home life.