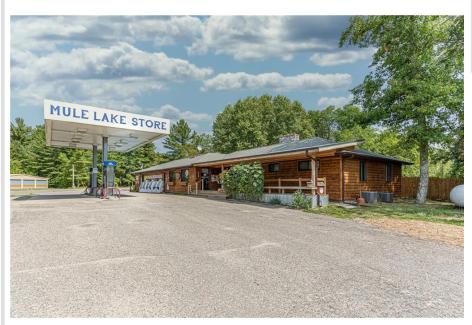

## **Description:**

Step into a rare opportunity to own a local icon with deep roots in the community. For 68 years, Mule Lake Store was a trusted gathering place for residents and visitors alike. Conveniently located on State Highway 84, this once-thriving business served as the go-to stop for customers from surrounding lakes. Though it has been closed for years, the potential to revive this beloved establishment remains.

The store offers a charming covered deck perfect for enjoying pizza, fresh coffee, ice cream, or a soda. Inside, the space was once stocked with sporting goods, bait and tackle, gasoline, groceries, and even an ATM, making it a one-stop shop for outdoor enthusiasts and those needing everyday essentials. Attached to the store is a cozy two-bedroom home featuring a wood-burning fireplace, providing the perfect blend of work and home life.

Surrounded by the pristine lakes of Cass County, this property is ready for someone with vision to bring it back to life. Whether you dream of reopening the store, transforming the space, or starting something entirely new, this is your chance to own not only a business but a piece of up-north history. The community awaits...