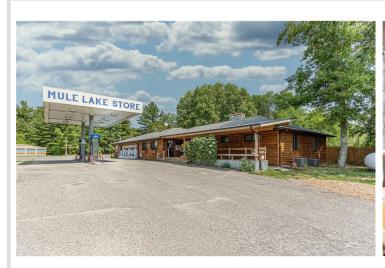

The store offers a charming covered deck perfect for enjoying pizza, fresh coffee, ice cream, or a soda. Inside, the space was once stocked with sporting goods, bait and tackle, gasoline, groceries, and even an ATM, making it a one-stop shop for outdoor enthusiasts and those needing everyday essentials. Attached to the store is a cozy two-bedroom home featuring a wood-burning fireplace, providing the perfect blend of work and home life.