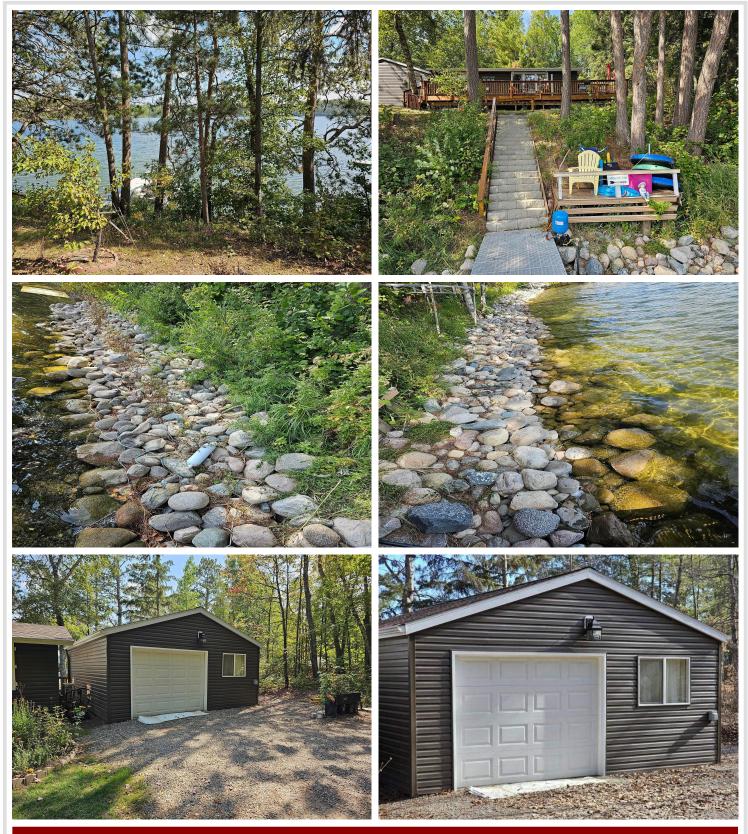

## **Description:**

Come and look at the remodel of this 2 bed 1 bath year around home on Spider Lake. 2024 improvements include but not limited to a new roof, all new windows including 9ft. patio door on lake side. New hickory kitchen with granite countertops. New sinks and faucets and granite countertop in bathroom. Sheeting, insulation, heating and cooling in garage. See full list of 2024 improvements with disclosure. Home also includes gas fireplace, supplemental heat in bedroom, large wrap-around deck on lake side and much, much more. Sits on 96 feet of great sand shoreline, 45 feet from waters edge with concrete steps to the lake waters edge. Variance has been approved but not used for a 10x20 addition. Dock included. Schedule appointment to see this recent remodeled home.

## Additional Details:

| Year Built             | 1964           |
|------------------------|----------------|
| Lot Acres              | 0.41           |
| Lot Dimensions         | 96x198x105x183 |
| Garage Stalls          | 1              |
| School District        | 308            |
| Taxes                  | \$1,664        |
| Taxes with Assessments | \$1,664        |
| Tax Year               | 2024           |