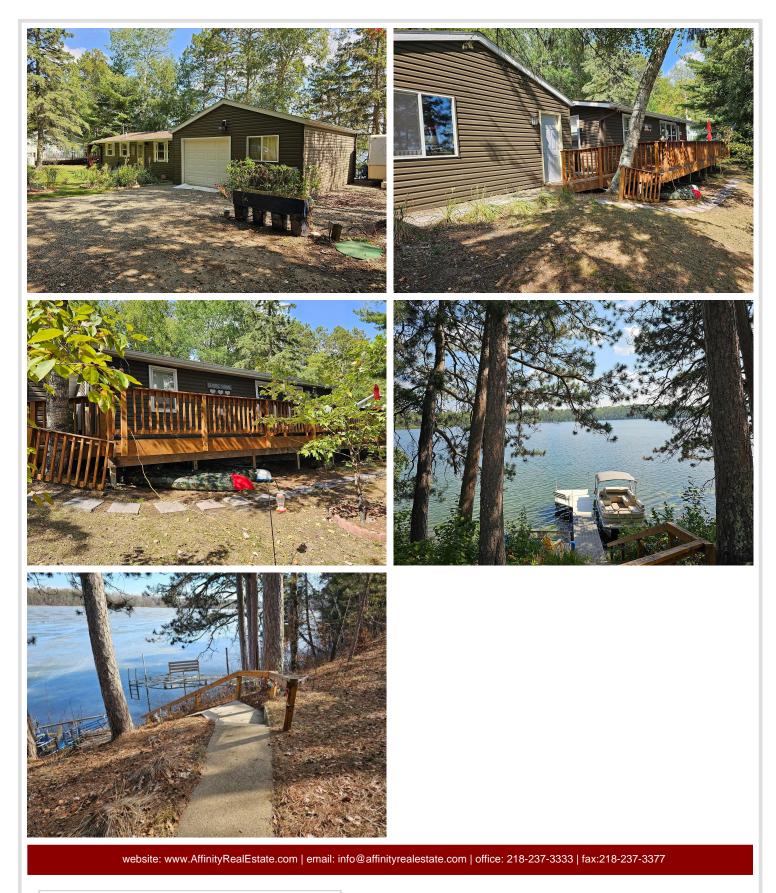

## **Description:**

Come and look at the remodel of this 2 bed 1 bath year around home on Spider Lake. 2024 improvements include but not limited to a new roof, all new windows including 9ft. patio door on lake side. New hickory kitchen with granite countertops. New sinks and faucets and granite countertop in bathroom. Sheeting, insulation, heating and cooling in garage. See full list of 2024 improvements with disclosure. Home also includes gas fireplace, supplemental heat in bedroom, large wrap-around deck on lake side and much, much more. Sits on 96 feet of great sand shoreline, 45 feet from waters edge with concrete steps to the lake waters edge. Variance has been approved but not used for a 10x20 addition. Dock included. Schedule appointment to see this recent remodeled home.

## Additional Details:

| Year Built             | 1964           |
|------------------------|----------------|
| Lot Acres              | 0.41           |
| Lot Dimensions         | 96x198x105x183 |
| Garage Stalls          | 1              |
| School District        | 308            |
| Taxes                  | \$1,664        |
| Taxes with Assessments | \$1,664        |
| Tax Year               | 2024           |