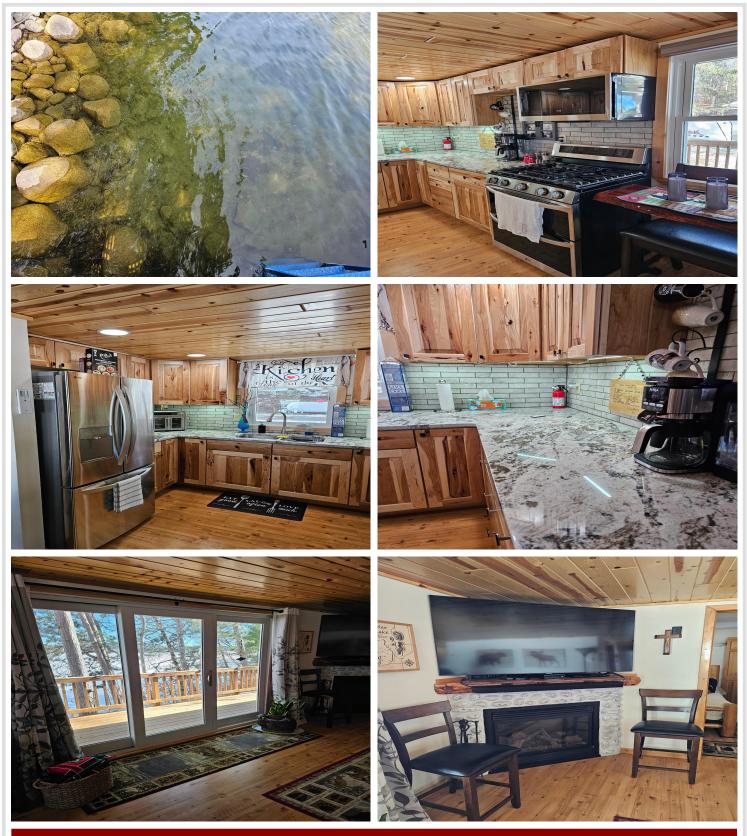

## **Description:**

Come and look at the remodel of this 2 bed 1 bath year around home on Spider Lake. 2024 improvements include but not limited to a new roof, all new windows including 9ft. patio door on lake side. New hickory kitchen with granite countertops. New sinks and faucets and granite countertop in bathroom. Sheeting, insulation, heating and cooling in garage. See full list of 2024 improvements with disclosure. Home also includes gas fireplace, supplemental heat in bedroom, large wrap-around deck on lake side and much, much more. Sits on 96 feet of great sand shoreline, 45 feet from waters edge with concrete steps to the lake waters edge. Variance has been approved but not used for a 10x20 addition. Dock included. Schedule appointment to see this recent remodeled home.