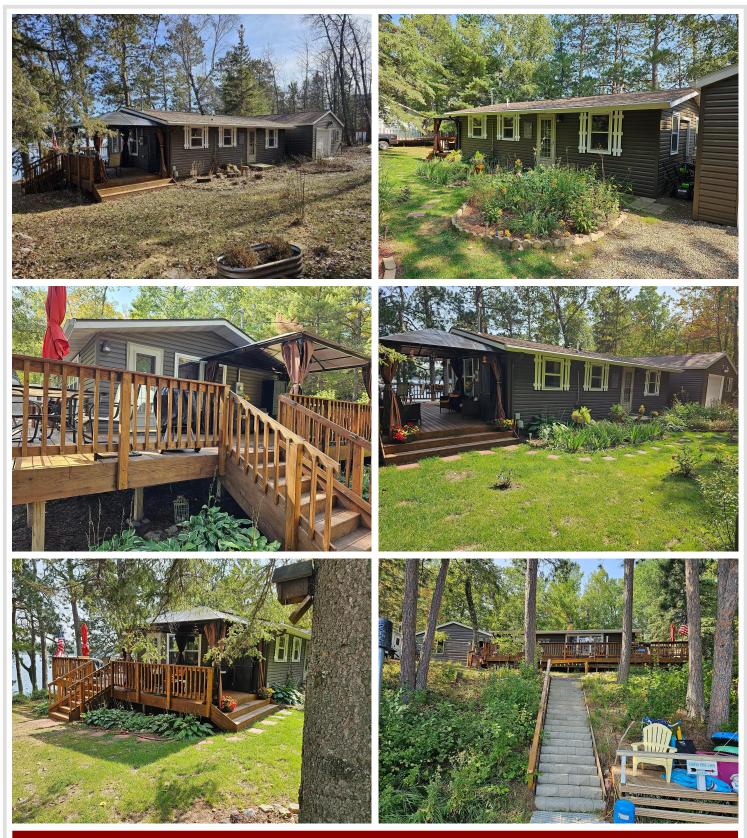

## **Description:**

Come and look at the remodel of this 2 bed 1 bath year around home on Spider Lake. 2024 improvements include but not limited to a new roof, all new windows including 9ft. patio door on lake side. New hickory kitchen with granite countertops. New sinks and faucets and granite countertop in bathroom. Sheeting, insulation, heating and cooling in garage. See full list of 2024 improvements with disclosure. Home also includes gas fireplace, supplemental heat in bedroom, large wrap-around deck on lake side and much, much more. Sits on 96 feet of great sand shoreline, 45 feet from waters edge with concrete steps to the lake waters edge. Variance has been approved but not used for a 10x20 addition. Dock included. Schedule appointment to see this recent remodeled home.