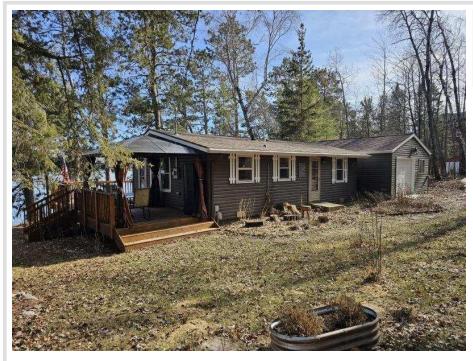

## **Description:**

Come and look at the remodel of this 2 bed 1 bath year around home on Spider Lake. 2024 improvements include but not limited to a new roof, all new windows including 9ft. patio door on lake side. New hickory kitchen with granite countertops. New sinks and faucets and granite countertop in bathroom. Sheeting, insulation, heating and cooling in garage. See full list of 2024 improvements with disclosure. Home also includes gas fireplace, supplemental heat in bedroom, large wrap-around deck on lake side and much, much more. Sits on 96 feet of great sand shoreline, 45 feet from waters edge with concrete steps to the lake waters edge. Variance has been approved but not used for a 10x20 addition. Dock included. Schedule appointment to see this recent remodeled home.