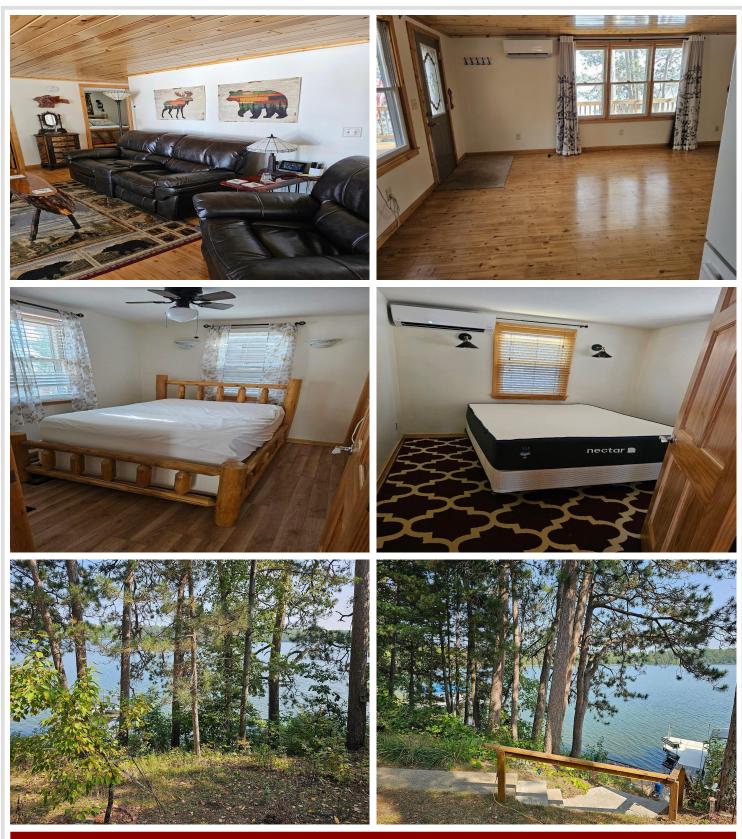

## **Description:**

Come and look at the remodel of this 2 bed 1 bath year around home on Spider Lake. 2024 improvements include but not limited to a new roof, all new windows including 9ft. patio door on lake side. New hickory kitchen with granite countertops. New sinks and faucets and granite countertop in bathroom. Sheeting, insulation, heating and cooling in garage. See full list of 2024 improvements with disclosure. Home also includes gas fireplace, supplemental heat in bedroom, large wrap-around deck on lake side and much, much more. Sits on 96 feet of great sand shoreline, 45 feet from waters edge with concrete steps to the lake waters edge. Variance has been approved but not used for a 10x20 addition. Dock included. Schedule appointment to see this recent remodeled home.

## Additional Details:

| Year Built             | 1964           |
|------------------------|----------------|
| Lot Acres              | 0.41           |
| Lot Dimensions         | 96x198x105x183 |
| Garage Stalls          | 1              |
| School District        | 308            |
| Taxes                  | \$1,664        |
| Taxes with Assessments | \$1,664        |
| Tax Year               | 2024           |

## Additional Features:

Fuel: Electric, Propane Heat: Baseboard, Ductless Mini-Split, Fireplace(s), Other