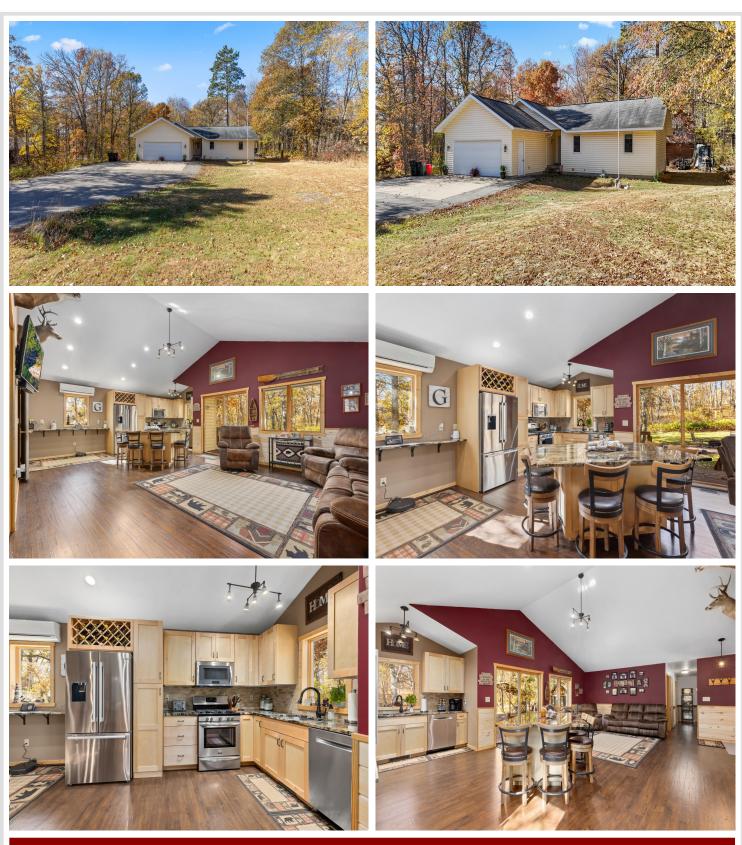

# **Description:**

Charming One-Level Home in Breezy Point - Your Tranquil Retreat Awaits! Discover this beautifully updated one-level home in the heart of Breezy Point, where modern elegance meets serene living. Featuring new custom cabinets and countertops, updated flooring, fresh paint, and modern appliances, this home is move-in ready. The new furnace ensures your comfort all winter! Step outside to your private backyard oasis, surrounded by mature maple and oak trees, providing a perfect setting for relaxation and outdoor gatherings. Enjoy the peaceful ambiance that makes this space feel like a tranquil retreat. Located just moments from two boat landings on the world-renowned Pelican Lake, this area is perfect for recreation and walleye fishing. Pelican Lake is celebrated for its crystal-clear waters and sandy beaches, offering endless opportunities for summer fun. In addition, you'll be close to several golf courses, fine dining, and all the amenities Breezy Point has to offer. Don't miss your chance to see this lovely home! Call us today for a private tour!

### Additional Details:

| Year Built             | 2002            |
|------------------------|-----------------|
| Lot Acres              | 0.63            |
| Lot Dimensions         | 125x217x125x217 |
| Garage Stalls          | 2               |
| School District        | 186             |
| Taxes                  | \$1,848         |
| Taxes with Assessments | \$1,848         |
| Tax Year               | 2024            |
|                        |                 |