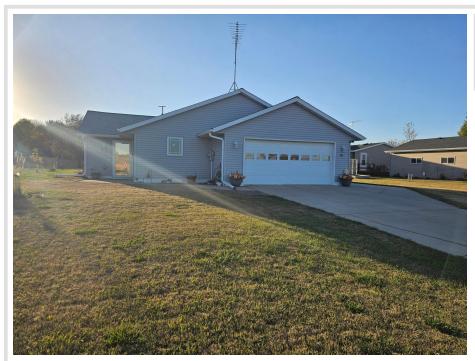

MLS 6677465 Residential

\$259,900

1,406 sq ft 3 bedrooms 2 baths

406 Broadway Street Audubon MN 56511

Status: Pending

## **Description:**

This charming ONE-LEVEL home offers three bedrooms and two bathrooms, perfect for easy living. Many updates to this property over the last 4 years and wheelchair accessible! Attached, heated two-stall garage, combines convenience with comfort. Located in the city yet surrounded by beautiful rural views, the spacious yard comes equipped with underground sprinklers and a well-equipped storage shed with electricity and a wooden floor. Move-in ready, this property is perfect for anyone looking for both practicality and scenic beauty.