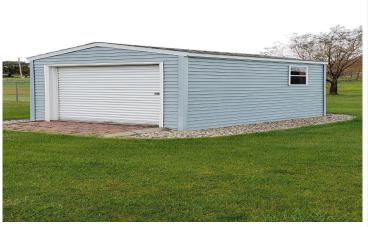

## **Description:**

This charming ONE-LEVEL home offers three bedrooms and two bathrooms, perfect for easy living. Many updates to this property over the last 4 years and wheelchair accessible! Attached, heated two-stall garage, combines convenience with comfort. Located in the city yet surrounded by beautiful rural views, the spacious yard comes equipped with underground sprinklers and a well-equipped storage shed with electricity and a wooden floor. Move-in ready, this property is perfect for anyone looking for both practicality and scenic beauty.

## **Additional Features:**

Basement: Concrete, Slab Fuel: Electric Garage: 2 Heat: Heat Pump, Radiant Sewer: City Sewer/Connected Water: City Water/Connected Air Conditioning: Wall Unit(s)