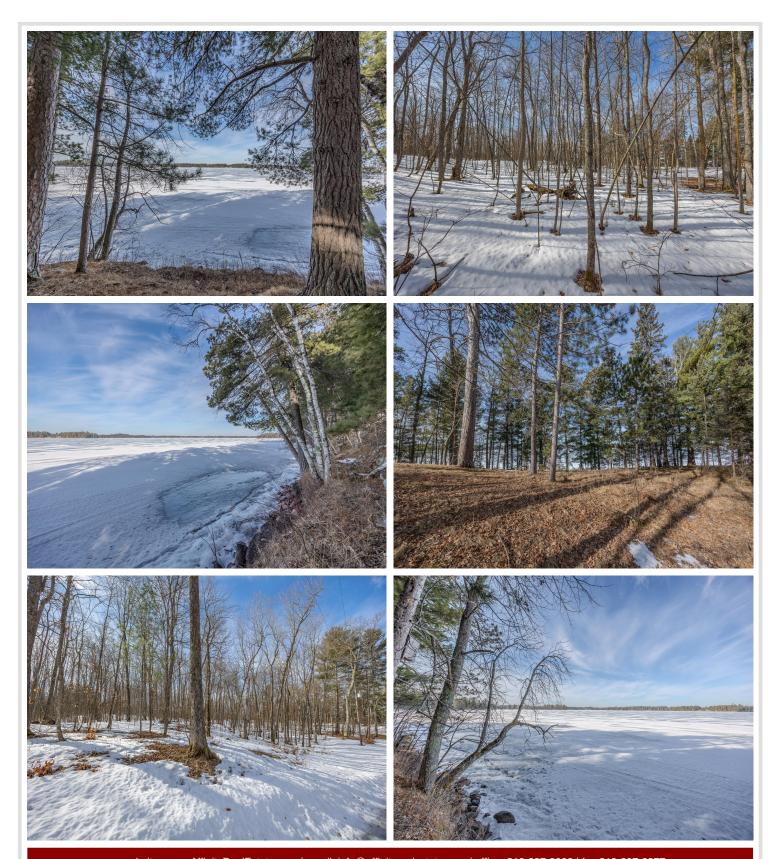

## **Description:**

Escape to the beauty of Pleasant Lake, where 100 feet of pristine shoreline and a sandy-bottom lakefront create the perfect setting for your dream home. With gentle elevation leading to the water's edge, this stunning property offers easy access to the lake, making swimming, boating, and relaxing by the shore a daily pleasure. The west-facing orientation provides breathtaking sunsets, while towering mature pines enhance privacy and add natural beauty, accompanied by the soothing sounds of the wilderness. Despite its peaceful, up-north feel, this property is ideally located just minutes from Hackensack, offering access to dining, shopping, and essential services. Additionally, with Highway 371 nearby, commuting to larger towns or heading out for weekend adventures is incredibly convenient. Whether you envision a year-round lake home or a seasonal retreat, this rare opportunity allows you to enjoy the best of both worlds: tranquil lakeside living combined with modern conveniences close at hand.

## **Additional Details:**

Lot Acres 1.26

Lot Dimensions 100x23x15x88x15x408x100x541

School District 113
Taxes \$606
Taxes with Assessments \$606
Tax Year 2024