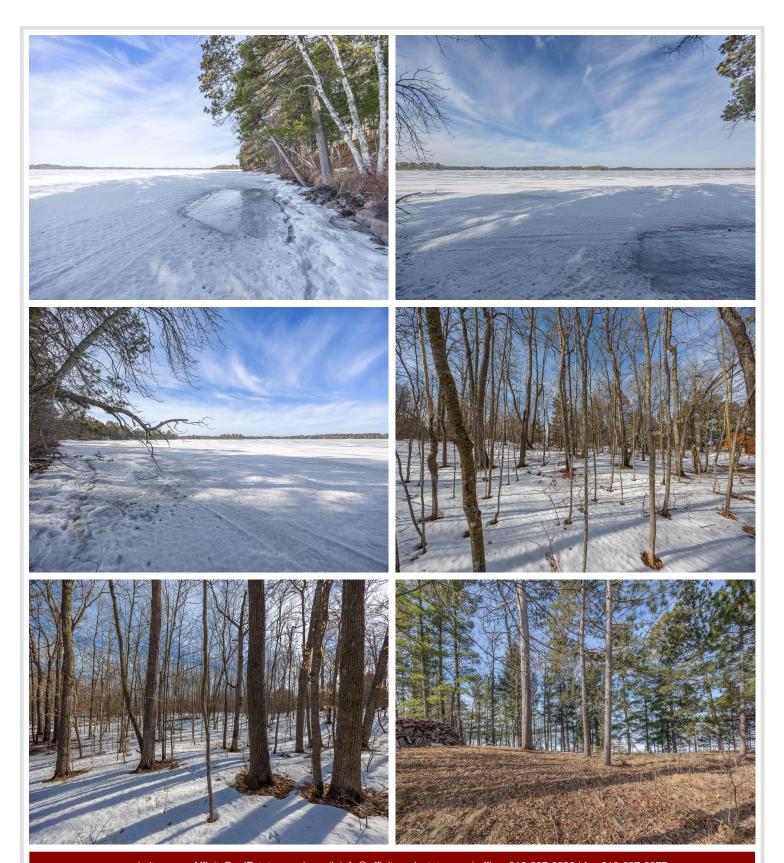

## **Description:**

Escape to the beauty of Pleasant Lake, where 100 feet of pristine shoreline and a sandy-bottom lakefront create the perfect setting for your dream home. With gentle elevation leading to the water's edge, this stunning property offers easy access to the lake, making swimming, boating, and relaxing by the shore a daily pleasure. The west-facing orientation provides breathtaking sunsets, while towering mature pines enhance privacy and add natural beauty, accompanied by the soothing sounds of the wilderness. Despite its peaceful, up-north feel, this property is ideally located just minutes from Hackensack, offering access to dining, shopping, and essential services. Additionally, with Highway 371 nearby, commuting to larger towns or heading out for weekend adventures is incredibly convenient. Whether you envision a year-round lake home or a seasonal retreat, this rare opportunity allows you to enjoy the best of both worlds: tranquil lakeside living combined with modern conveniences close at hand.

## **Additional Details:**

Lot Acres 1.26

Lot Dimensions 100x23x15x88x15x408x100x541

School District 113
Taxes \$606
Taxes with Assessments \$606
Tax Year 2024