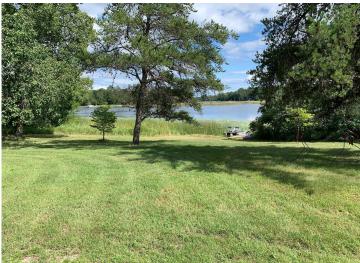

## **Description:**

POSSIBILITIES!!! 8.94 Acres! Zoned Agricultural, leave as is! Potential Residential Development! Commercial (Resort/Restaurant) with an approved Conditional Use Permit! Beautiful Lake Property located at the end of Fairwood Lane, on prestigious Lake Belle Taine. Mixed tree cover, 318.95 ft of gradual shoreline, and 2 large outbuildings! Easy access to all area amenities, fishing, swimming, and water sports from your doorstep. This areas natural beauty along with recreational opportunities makes it a compelling choice for a peaceful lifestyle. Also located near the Heartland State Trail offering hiking, biking, and snowmobiling. The home has been most recently used for an office. The outbuildings measuring as follows 34x56, 40x80. Recorded Easement for additional access off 239th St. Seller will accept Contract for Deed with acceptable terms.