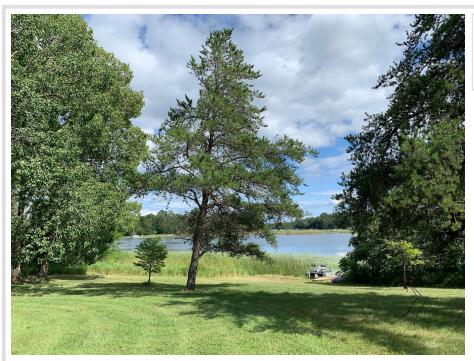

## **Description:**

POSSIBILITIES!!! 8.94 Acres! Zoned Agricultural, leave as is! Potential Residential Development! Commercial (Resort/Restaurant) with an approved Conditional Use Permit! Beautiful Lake Property located at the end of Fairwood Lane, on prestigious Lake Belle Taine. Mixed tree cover, 318.95 ft of gradual shoreline, and 2 large outbuildings! Easy access to all area amenities, fishing, swimming, and water sports from your doorstep. This areas natural beauty along with recreational opportunities makes it a compelling choice for a peaceful lifestyle. Also located near the Heartland State Trail offering hiking, biking, and snowmobiling. The home has been most recently used for an office. The outbuildings measuring as follows 34x56, 40x80. Recorded Easement for additional access off 239th St. Seller will accept Contract for Deed with acceptable terms.