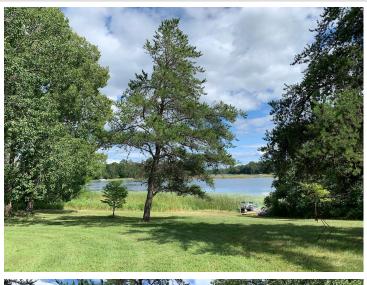

## **Description:**

POSSIBILITIES!!! 8.94 Acres! Zoned Agricultural, leave as is! Potential Residential Development! Commercial (Resort/Restaurant) with an approved Conditional Use Permit! Beautiful Lake Property located at the end of Fairwood Lane, on prestigious Lake Belle Taine. Mixed tree cover, 318.95 ft of gradual shoreline, and 2 large outbuildings! Easy access to all area amenities, fishing, swimming, and water sports from your doorstep. This areas natural beauty along with recreational opportunities makes it a compelling choice for a peaceful lifestyle. Also located near the Heartland State Trail offering hiking, biking, and snowmobiling. The home has been most recently used for an office. The outbuildings measuring as follows 34x56, 40x80. Recorded Easement for additional access off 239th St. Seller will accept Contract for Deed with acceptable terms.