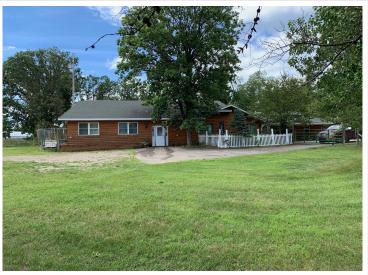

## **Description:**

POSSIBILITIES!!! 8.94 Acres! Zoned Agricultural, leave as is! Potential Residential Development! Commercial (Resort/Restaurant) with an approved Conditional Use Permit! Beautiful Lake Property located at the end of Fairwood Lane, on prestigious Lake Belle Taine. Mixed tree cover, 318.95 ft of gradual shoreline, and 2 large outbuildings! Easy access to all area amenities, fishing, swimming, and water sports from your doorstep. This areas natural beauty along with recreational opportunities makes it a compelling choice for a peaceful lifestyle. Also located near the Heartland State Trail offering hiking, biking, and snowmobiling. The home has been most recently used for an office. The outbuildings measuring as follows 34x56, 40x80. Recorded Easement for additional access off 239th St. Seller will accept Contract for Deed with acceptable terms.