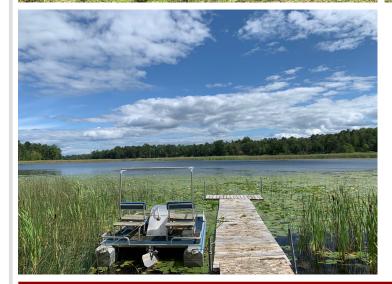

## **Description:**

POSSIBILITIES!!! 8.94 Acres! Zoned Agricultural, leave as is! Potential Residential Development! Commercial (Resort/Restaurant) with an approved Conditional Use Permit! Beautiful Lake Property located at the end of Fairwood Lane, on prestigious Lake Belle Taine. Mixed tree cover, 318.95 ft of gradual shoreline, and 2 large outbuildings! Easy access to all area amenities, fishing, swimming, and water sports from your doorstep. This areas natural beauty along with recreational opportunities makes it a compelling choice for a peaceful lifestyle. Also located near the Heartland State Trail offering hiking, biking, and snowmobiling. The home has been most recently used for an office. The outbuildings measuring as follows 34x56, 40x80. Recorded Easement for additional access off 239th St. Seller will accept Contract for Deed with acceptable terms.