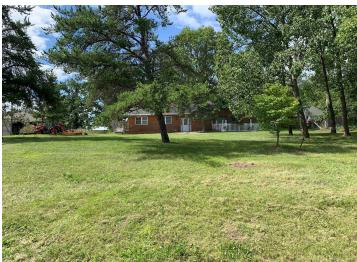

## **Description:**

POSSIBILITIES!!! 8.94 Acres! Zoned Agricultural, leave as is! Potential Residential Development! Commercial (Resort/Restaurant) with an approved Conditional Use Permit! Beautiful Lake Property located at the end of Fairwood Lane, on prestigious Lake Belle Taine. Mixed tree cover, 318.95 ft of gradual shoreline, and 2 large outbuildings! Easy access to all area amenities, fishing, swimming, and water sports from your doorstep. This areas natural beauty along with recreational opportunities makes it a compelling choice for a peaceful lifestyle. Also located near the Heartland State Trail offering hiking, biking, and snowmobiling. The home has been most recently used for an office. The outbuildings measuring as follows 34x56, 40x80. Recorded Easement for additional access off 239th St. Seller will accept Contract for Deed with acceptable terms.