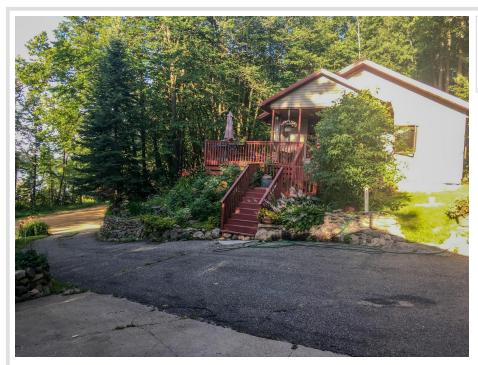

## **Description:**

PRICE IMPROVEMENT!! Discover this charming 2-bedroom, 2-bath cottage nestled on 1.34 acres in the heart of lake country, featuring an impressive 203 feet of lake frontage on Eleventh Crow Wing Lake. Build in 2005, this home boasts hardwood floors, a cozy fireplace, and a wrap-around deck, perfect for soaking in the serene views. Just minutes from Walker, MN & Leech Lake.

This property offers a seamless balance of tranquility and convenience. Whether you're searching for a year-round residence or a weekend getaway, this lakefront retreat is ready to welcome you home.