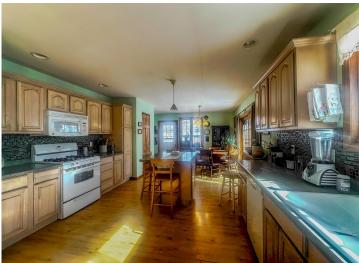

## **Description:**

PRICE IMPROVEMENT!! Discover this charming 2-bedroom, 2-bath cottage nestled on 1.34 acres in the heart of lake country, featuring an impressive 203 feet of lake frontage on Eleventh Crow Wing Lake. Build in 2005, this home boasts hardwood floors, a cozy fireplace, and a wrap-around deck, perfect for soaking in the serene views. Just minutes from Walker, MN & Leech Lake.

This property offers a seamless balance of tranquility and convenience. Whether you're searching for a year-round residence or a weekend getaway, this lakefront retreat is ready to welcome you home.