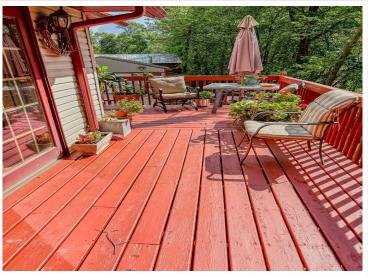

## **Description:**

PRICE IMPROVEMENT!! Discover this charming 2-bedroom, 2-bath cottage nestled on 1.34 acres in the heart of lake country, featuring an impressive 203 feet of lake frontage on Eleventh Crow Wing Lake. Build in 2005, this home boasts hardwood floors, a cozy fireplace, and a wrap-around deck, perfect for soaking in the serene views. Just minutes from Walker, MN & Leech Lake.