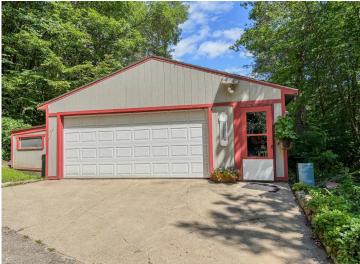

MLS 6677543 Lake Home

\$415,000

1,047 sq ft 2 bedrooms 2 baths

31110 County 23 Akeley MN 56433

Waterfront: Eleventh Crow Wing

Status: Active

## **Description:**

PRICE IMPROVEMENT!! Discover this charming 2-bedroom, 2-bath cottage nestled on 1.34 acres in the heart of lake country, featuring an impressive 203 feet of lake frontage on Eleventh Crow Wing Lake. Build in 2005, this home boasts hardwood floors, a cozy fireplace, and a wrap-around deck, perfect for soaking in the serene views. Just minutes from Walker, MN & Leech Lake.

## **Additional Details:**

Year Built

Tax Year

Lot Acres 1.34
Lot Dimensions Irregular
Garage Stalls 2
School District 113
Taxes \$2,026
Taxes with Assessments \$2,236