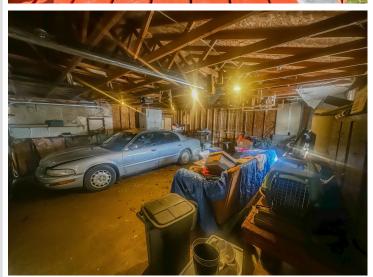

## **Additional Details:**

Year Built

Tax Year

Lot Acres 1.34
Lot Dimensions Irregular
Garage Stalls 2
School District 113
Taxes \$2,026
Taxes with Assessments \$2,236