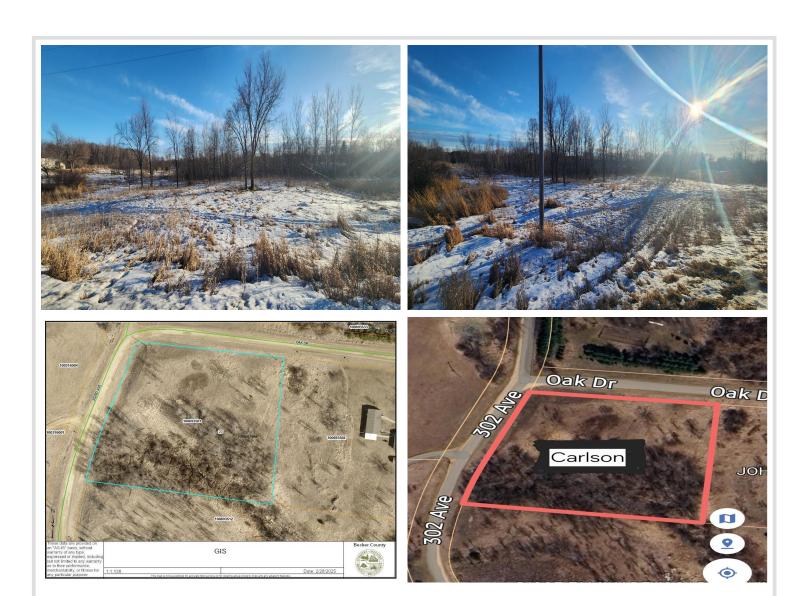

## **Description:**

This 2.31-acre corner lot in the desirable Rolling Hills development is the perfect canvas for your dream home. Conveniently situated at the intersection of 302nd Ave and Oak Drive, it offers both space and tranquility while being just minutes away from the amenities of Detroit Lakes. Additional acreage available. Don't miss the opportunity to build your ideal retreat in this beautiful setting!

## **Additional Details:**

Lot Acres 2.31

Lot Dimensions irr

School District 22

Taxes \$202

Taxes with Assessments \$202

Tax Year 2024

## **Driving Directions:**

Hwy 34, just past Schultz lake to 302nd Ave. Property at the north end corner of 302nd Ave and Oak Drive. Just past 18310 302nd Ave on the right hand side.

Listed By: Re/Max Lakes Region