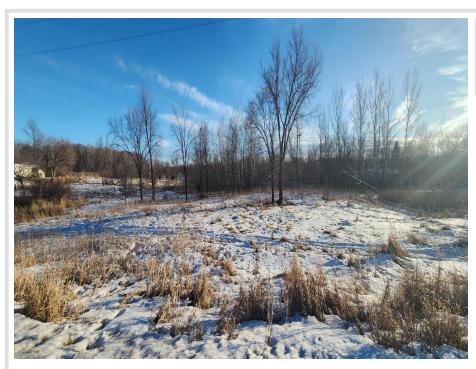

## **Description:**

This 2.31-acre corner lot in the desirable Rolling Hills development is the perfect canvas for your dream home. Conveniently situated at the intersection of 302nd Ave and Oak Drive, it offers both space and tranquility while being just minutes away from the amenities of Detroit Lakes. Additional acreage available. Don't miss the opportunity to build your ideal retreat in this beautiful setting!