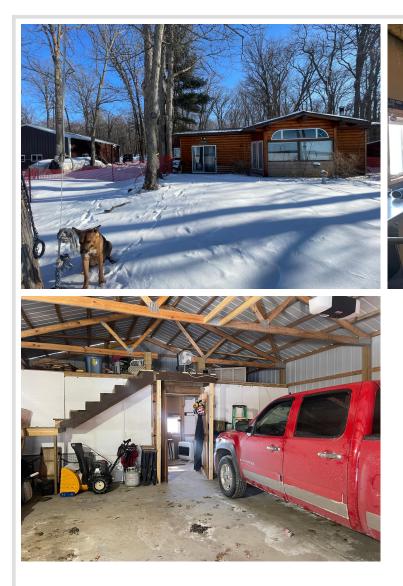

## Additional Details:

| Year Built             | 1968          |
|------------------------|---------------|
| Lot Dimensions         | 208ft x 208ft |
| Garage Stalls          | 2             |
| School District        | 113           |
| Taxes                  | (unreported)  |
| Taxes with Assessments | (unreported)  |
| Tax Year               | 2024          |

## Additional Features:

Basement: None Fuel: Propane Garage: 2 Heat: Baseboard, Forced Air Sewer: Outhouse, Septic System Compliant - Yes Water: Well Air Conditioning: Wall Unit(s)