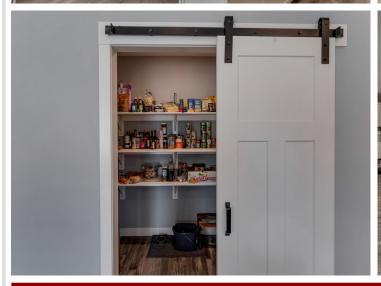

Step inside to a vaulted main living area filled with natural light, where every detail has been thoughtfully designed. The stunning kitchen features sleek stainless steel appliances, elegant white cabinetry, a walk-in pantry, a spacious center island, and gorgeous granite countertops perfect for entertaining or everyday living.