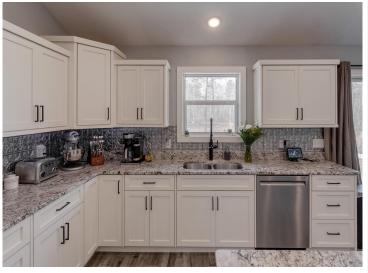

Step inside to a vaulted main living area filled with natural light, where every detail has been thoughtfully designed. The stunning kitchen features sleek stainless steel appliances, elegant white cabinetry, a walk-in pantry, a spacious center island, and gorgeous granite countertops perfect for entertaining or everyday living.