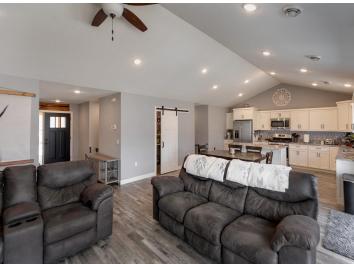

Step inside to a vaulted main living area filled with natural light, where every detail has been thoughtfully designed. The stunning kitchen features sleek stainless steel appliances, elegant white cabinetry, a walk-in pantry, a spacious center island, and gorgeous granite countertops perfect for entertaining or everyday living.