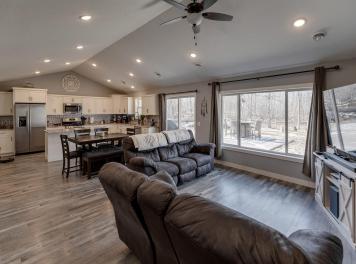

Step inside to a vaulted main living area filled with natural light, where every detail has been thoughtfully designed. The stunning kitchen features sleek stainless steel appliances, elegant white cabinetry, a walk-in pantry, a spacious center island, and gorgeous granite countertops perfect for entertaining or everyday living.