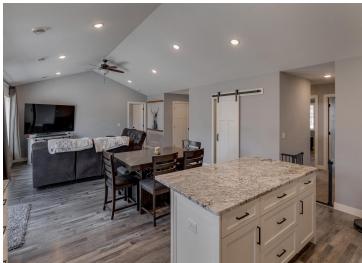

Step inside to a vaulted main living area filled with natural light, where every detail has been thoughtfully designed. The stunning kitchen features sleek stainless steel appliances, elegant white cabinetry, a walk-in pantry, a spacious center island, and gorgeous granite countertops perfect for entertaining or everyday living.