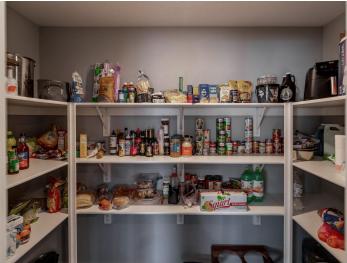

Step inside to a vaulted main living area filled with natural light, where every detail has been thoughtfully designed. The stunning kitchen features sleek stainless steel appliances, elegant white cabinetry, a walk-in pantry, a spacious center island, and gorgeous granite countertops perfect for entertaining or everyday living.