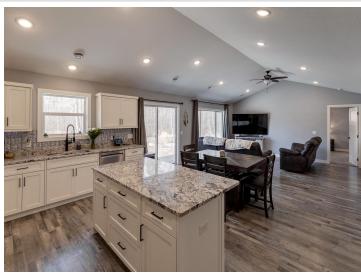

Step inside to a vaulted main living area filled with natural light, where every detail has been thoughtfully designed. The stunning kitchen features sleek stainless steel appliances, elegant white cabinetry, a walk-in pantry, a spacious center island, and gorgeous granite countertops perfect for entertaining or everyday living.