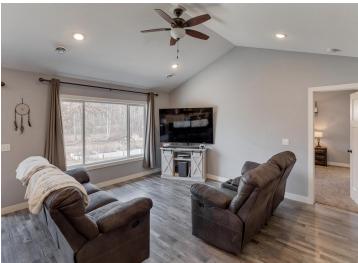

Step inside to a vaulted main living area filled with natural light, where every detail has been thoughtfully designed. The stunning kitchen features sleek stainless steel appliances, elegant white cabinetry, a walk-in pantry, a spacious center island, and gorgeous granite countertops perfect for entertaining or everyday living.