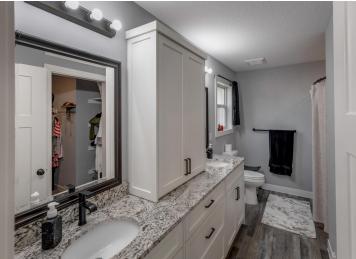

Step inside to a vaulted main living area filled with natural light, where every detail has been thoughtfully designed. The stunning kitchen features sleek stainless steel appliances, elegant white cabinetry, a walk-in pantry, a spacious center island, and gorgeous granite countertops perfect for entertaining or everyday living.