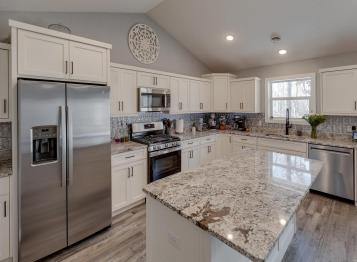

Step inside to a vaulted main living area filled with natural light, where every detail has been thoughtfully designed. The stunning kitchen features sleek stainless steel appliances, elegant white cabinetry, a walk-in pantry, a spacious center island, and gorgeous granite countertops perfect for entertaining or everyday living.