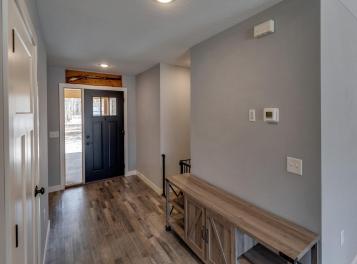

Step inside to a vaulted main living area filled with natural light, where every detail has been thoughtfully designed. The stunning kitchen features sleek stainless steel appliances, elegant white cabinetry, a walk-in pantry, a spacious center island, and gorgeous granite countertops perfect for entertaining or everyday living.