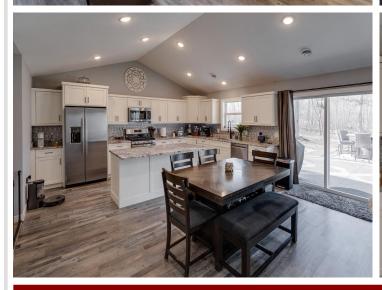

Step inside to a vaulted main living area filled with natural light, where every detail has been thoughtfully designed. The stunning kitchen features sleek stainless steel appliances, elegant white cabinetry, a walk-in pantry, a spacious center island, and gorgeous granite countertops perfect for entertaining or everyday living.