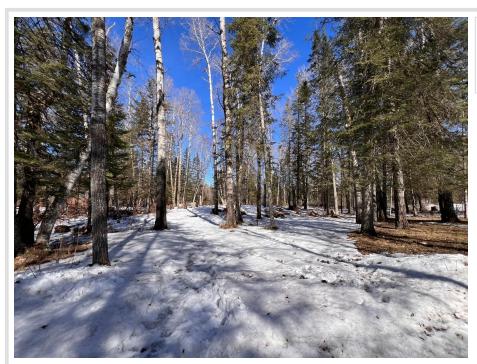

## **Description:**

Lake George access lot ready to build your cabin centrally located in the "north woods". Come enjoy endless opportunities of outdoor recreation including hunting, fishing, snowmobiling, four wheeling, bird watching etc all within minutes of this affordable lot! Paul Bunyan State Forest is just down the road giving access to thousands of acres of wilderness and trails.

## **Additional Details:**

Lot Acres0.01Lot Dimensions50x250School District309Taxes\$82Taxes with Assessments\$82Tax Year2024