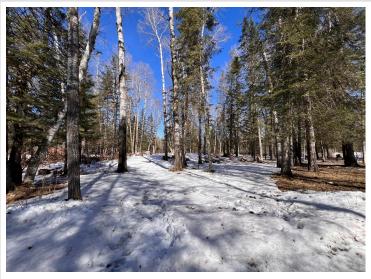

## **Description:**

Lake George access lot ready to build your cabin centrally located in the "north woods". Come enjoy endless opportunities of outdoor recreation including hunting, fishing, snowmobiling, four wheeling, bird watching etc all within minutes of this affordable lot! Paul Bunyan State Forest is just down the road giving access to thousands of acres of wilderness and trails.

## **Additional Details:**

Lot Acres0.01Lot Dimensions50x250School District309Taxes\$82Taxes with Assessments\$82Tax Year2024