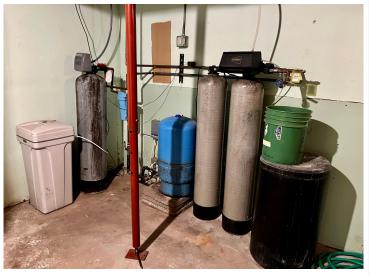

## **Additional Features:**

Basement: Partial Fuel: Natural Gas Garage: 1 Heat: Geothermal Sewer: Tank with Drainage Field Water: Well Air Conditioning: Geothermal