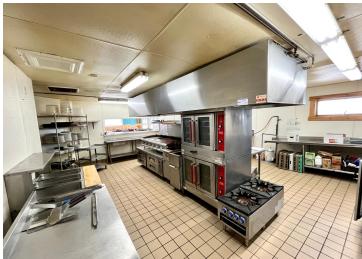

## **Description:**

The possibilities are endless! This commercial building formerly Mrs. B's and Mama T's cafe on the south edge of Perham Mn, located just off of Hwy 78 and close to Hwy 10, has so much potential! Good quality equipment and a commercial grade kitchen are in place, a 5x8 walk in cooler and freezer side by side, and a large, clean seating area is ready to welcome new and some familiar faces! A state of the art geothermal heating and air conditioning system is in place for maximum efficiency. The space would also have potential for an office or start up business as well. Come take a look and make your dreams come to life!