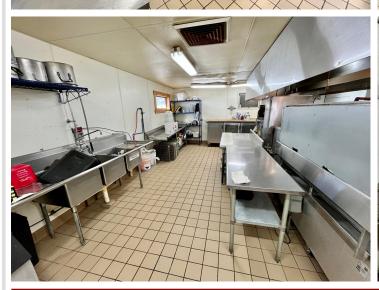

## **Description:**

The possibilities are endless! This commercial building formerly Mrs. B's and Mama T's cafe on the south edge of Perham Mn, located just off of Hwy 78 and close to Hwy 10, has so much potential! Good quality equipment and a commercial grade kitchen are in place, a 5x8 walk in cooler and freezer side by side, and a large, clean seating area is ready to welcome new and some familiar faces! A state of the art geothermal heating and air conditioning system is in place for maximum efficiency. The space would also have potential for an office or start up business as well. Come take a look and make your dreams come to life!