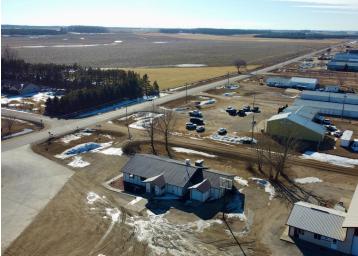

## **Driving Directions:**

Drive south of Perham on hwy 78, take a right on Ft. Thunder Rd. property is on the right, just behind the oasis gas station.

Listed By: HomeSmart Adventure Realty

Affinity Real Estate Inc. participates in the Regional Multiple Listing Service of Minnesota, Inc Broker Reciprocity (sm) program, allowing us to display other broker's listings on our website. All properties are subject to prior sale, change or withdrawal.