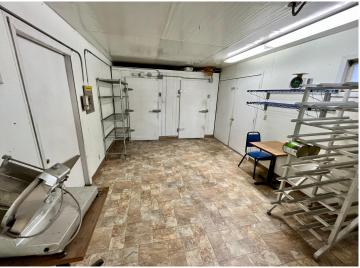

## **Description:**

The possibilities are endless! This commercial building formerly Mrs. B's and Mama T's cafe on the south edge of Perham Mn, located just off of Hwy 78 and close to Hwy 10, has so much potential! Good quality equipment and a commercial grade kitchen are in place, a 5x8 walk in cooler and freezer side by side, and a large, clean seating area is ready to welcome new and some familiar faces! A state of the art geothermal heating and air conditioning system is in place for maximum efficiency. The space would also have potential for an office or start up business as well. Come take a look and make your dreams come to life!