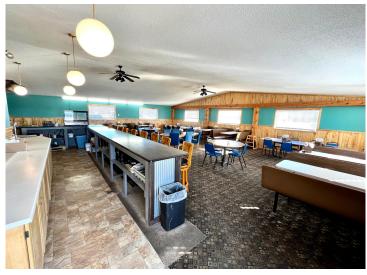

## **Description:**

The possibilities are endless! This commercial building formerly Mrs. B's and Mama T's cafe on the south edge of Perham Mn, located just off of Hwy 78 and close to Hwy 10, has so much potential! Good quality equipment and a commercial grade kitchen are in place, a 5x8 walk in cooler and freezer side by side, and a large, clean seating area is ready to welcome new and some familiar faces! A state of the art geothermal heating and air conditioning system is in place for maximum efficiency. The space would also have potential for an office or start up business as well. Come take a look and make your dreams come to life!