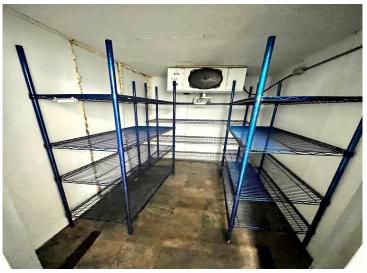

## **Description:**

The possibilities are endless! This commercial building formerly Mrs. B's and Mama T's cafe on the south edge of Perham Mn, located just off of Hwy 78 and close to Hwy 10, has so much potential! Good quality equipment and a commercial grade kitchen are in place, a 5x8 walk in cooler and freezer side by side, and a large, clean seating area is ready to welcome new and some familiar faces! A state of the art geothermal heating and air conditioning system is in place for maximum efficiency. The space would also have potential for an office or start up business as well. Come take a look and make your dreams come to life!