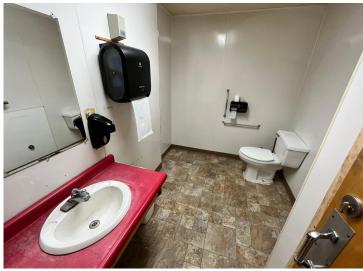

## **Description:**

The possibilities are endless! This commercial building formerly Mrs. B's and Mama T's cafe on the south edge of Perham Mn, located just off of Hwy 78 and close to Hwy 10, has so much potential! Good quality equipment and a commercial grade kitchen are in place, a 5x8 walk in cooler and freezer side by side, and a large, clean seating area is ready to welcome new and some familiar faces! A state of the art geothermal heating and air conditioning system is in place for maximum efficiency. The space would also have potential for an office or start up business as well. Come take a look and make your dreams come to life!