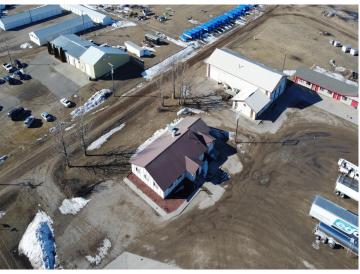

## **Description:**

The possibilities are endless! This commercial building formerly Mrs. B's and Mama T's cafe on the south edge of Perham Mn, located just off of Hwy 78 and close to Hwy 10, has so much potential! Good quality equipment and a commercial grade kitchen are in place, a 5x8 walk in cooler and freezer side by side, and a large, clean seating area is ready to welcome new and some familiar faces! A state of the art geothermal heating and air conditioning system is in place for maximum efficiency. The space would also have potential for an office or start up business as well. Come take a look and make your dreams come to life!

## **Driving Directions:**

Drive south of Perham on hwy 78, take a right on Ft. Thunder Rd. property is on the right, just behind the oasis gas station.

Listed By: HomeSmart Adventure Realty

Affinity Real Estate Inc. participates in the Regional Multiple Listing Service of Minnesota, Inc Broker Reciprocity (sm) program, allowing us to display other broker's listings on our website. All properties are subject to prior sale, change or withdrawal.