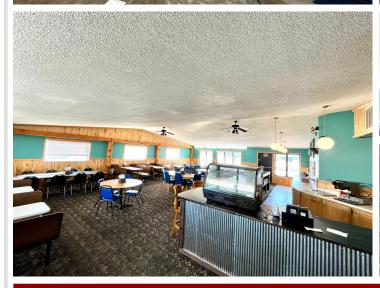

## **Description:**

The possibilities are endless! This commercial building formerly Mrs. B's and Mama T's cafe on the south edge of Perham Mn, located just off of Hwy 78 and close to Hwy 10, has so much potential! Good quality equipment and a commercial grade kitchen are in place, a 5x8 walk in cooler and freezer side by side, and a large, clean seating area is ready to welcome new and some familiar faces! A state of the art geothermal heating and air conditioning system is in place for maximum efficiency. The space would also have potential for an office or start up business as well. Come take a look and make your dreams come to life!