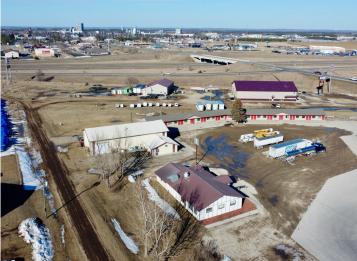

## **Description:**

The possibilities are endless! This commercial building formerly Mrs. B's and Mama T's cafe on the south edge of Perham Mn, located just off of Hwy 78 and close to Hwy 10, has so much potential! Good quality equipment and a commercial grade kitchen are in place, a 5x8 walk in cooler and freezer side by side, and a large, clean seating area is ready to welcome new and some familiar faces! A state of the art geothermal heating and air conditioning system is in place for maximum efficiency. The space would also have potential for an office or start up business as well. Come take a look and make your dreams come to life!

## **Driving Directions:**

Drive south of Perham on hwy 78, take a right on Ft. Thunder Rd. property is on the right, just behind the oasis gas station.

Listed By: HomeSmart Adventure Realty

Affinity Real Estate Inc. participates in the Regional Multiple Listing Service of Minnesota, Inc Broker Reciprocity (sm) program, allowing us to display other broker's listings on our website. All properties are subject to prior sale, change or withdrawal.