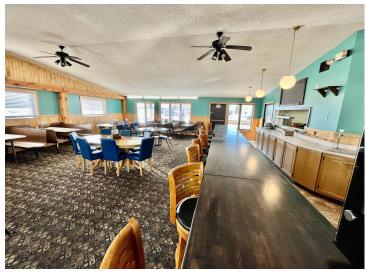

## **Description:**

The possibilities are endless! This commercial building formerly Mrs. B's and Mama T's cafe on the south edge of Perham Mn, located just off of Hwy 78 and close to Hwy 10, has so much potential! Good quality equipment and a commercial grade kitchen are in place, a 5x8 walk in cooler and freezer side by side, and a large, clean seating area is ready to welcome new and some familiar faces! A state of the art geothermal heating and air conditioning system is in place for maximum efficiency. The space would also have potential for an office or start up business as well. Come take a look and make your dreams come to life!