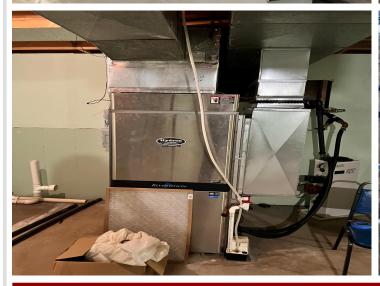

## **Description:**

The possibilities are endless! This commercial building formerly Mrs. B's and Mama T's cafe on the south edge of Perham Mn, located just off of Hwy 78 and close to Hwy 10, has so much potential! Good quality equipment and a commercial grade kitchen are in place, a 5x8 walk in cooler and freezer side by side, and a large, clean seating area is ready to welcome new and some familiar faces! A state of the art geothermal heating and air conditioning system is in place for maximum efficiency. The space would also have potential for an office or start up business as well. Come take a look and make your dreams come to life!

## **Additional Features:**

Basement: Partial Fuel: Natural Gas Garage: 1 Heat: Geothermal Sewer: Tank with Drainage Field Water: Well Air Conditioning: Geothermal