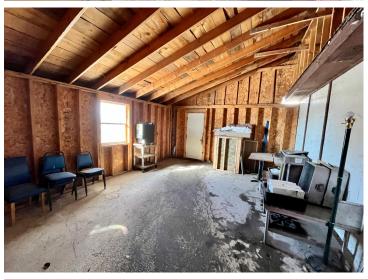

## **Description:**

The possibilities are endless! This commercial building formerly Mrs. B's and Mama T's cafe on the south edge of Perham Mn, located just off of Hwy 78 and close to Hwy 10, has so much potential! Good quality equipment and a commercial grade kitchen are in place, a 5x8 walk in cooler and freezer side by side, and a large, clean seating area is ready to welcome new and some familiar faces! A state of the art geothermal heating and air conditioning system is in place for maximum efficiency. The space would also have potential for an office or start up business as well. Come take a look and make your dreams come to life!