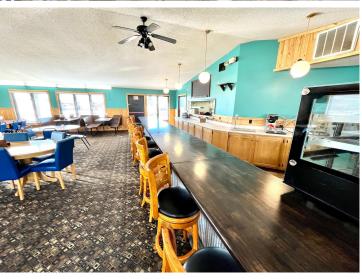

## **Description:**

The possibilities are endless! This commercial building formerly Mrs. B's and Mama T's cafe on the south edge of Perham Mn, located just off of Hwy 78 and close to Hwy 10, has so much potential! Good quality equipment and a commercial grade kitchen are in place, a 5x8 walk in cooler and freezer side by side, and a large, clean seating area is ready to welcome new and some familiar faces! A state of the art geothermal heating and air conditioning system is in place for maximum efficiency. The space would also have potential for an office or start up business as well. Come take a look and make your dreams come to life!