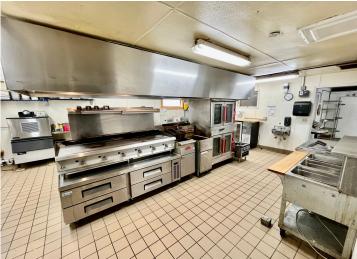

## **Description:**

The possibilities are endless! This commercial building formerly Mrs. B's and Mama T's cafe on the south edge of Perham Mn, located just off of Hwy 78 and close to Hwy 10, has so much potential! Good quality equipment and a commercial grade kitchen are in place, a 5x8 walk in cooler and freezer side by side, and a large, clean seating area is ready to welcome new and some familiar faces! A state of the art geothermal heating and air conditioning system is in place for maximum efficiency. The space would also have potential for an office or start up business as well. Come take a look and make your dreams come to life!