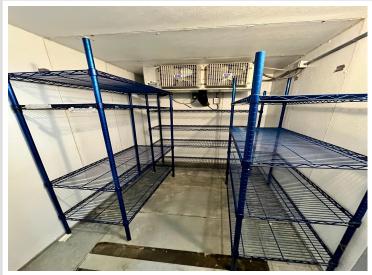

## **Description:**

The possibilities are endless! This commercial building formerly Mrs. B's and Mama T's cafe on the south edge of Perham Mn, located just off of Hwy 78 and close to Hwy 10, has so much potential! Good quality equipment and a commercial grade kitchen are in place, a 5x8 walk in cooler and freezer side by side, and a large, clean seating area is ready to welcome new and some familiar faces! A state of the art geothermal heating and air conditioning system is in place for maximum efficiency. The space would also have potential for an office or start up business as well. Come take a look and make your dreams come to life!