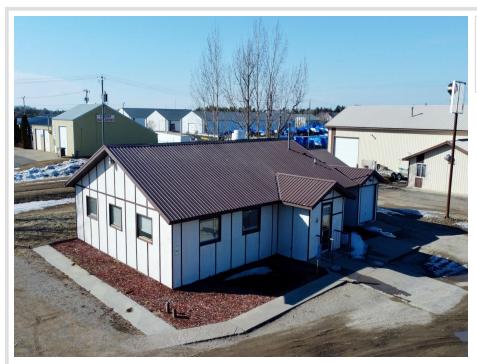

## **Description:**

The possibilities are endless! This commercial building formerly Mrs. B's and Mama T's cafe on the south edge of Perham Mn, located just off of Hwy 78 and close to Hwy 10, has so much potential! Good quality equipment and a commercial grade kitchen are in place, a 5x8 walk in cooler and freezer side by side, and a large, clean seating area is ready to welcome new and some familiar faces! A state of the art geothermal heating and air conditioning system is in place for maximum efficiency. The space would also have potential for an office or start up business as well. Come take a look and make your dreams come to life!

## **Additional Details:**

Year Built 1980 Lot Acres 0.5 Lot Dimensions 207x105

Garage Stalls 1 School District 549 Taxes \$1.504 Taxes with Assessments \$1,504 Tax Year 2024