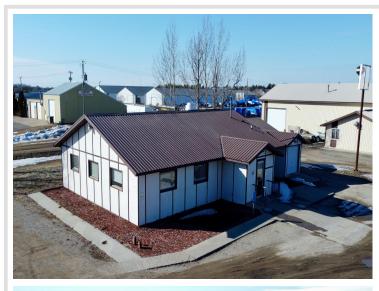

## **Description:**

The possibilities are endless! This commercial building formerly Mrs. B's and Mama T's cafe on the south edge of Perham Mn, located just off of Hwy 78 and close to Hwy 10, has so much potential! Good quality equipment and a commercial grade kitchen are in place, a 5x8 walk in cooler and freezer side by side, and a large, clean seating area is ready to welcome new and some familiar faces! A state of the art geothermal heating and air conditioning system is in place for maximum efficiency. The space would also have potential for an office or start up business as well. Come take a look and make your dreams come to life!

## **Additional Details:**

Year Built 1980 Lot Acres 0.5 Lot Dimensions 207x105

Garage Stalls 1 School District 549 Taxes \$1.504 Taxes with Assessments \$1,504 Tax Year 2024