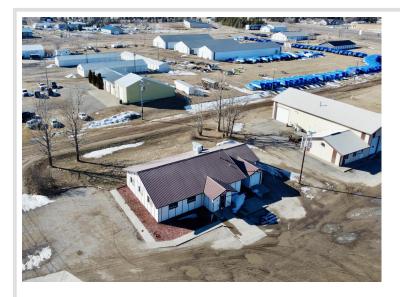

## **Description:**

The possibilities are endless! This commercial building formerly Mrs. B's and Mama T's cafe on the south edge of Perham Mn, located just off of Hwy 78 and close to Hwy 10, has so much potential! Good quality equipment and a commercial grade kitchen are in place, a 5x8 walk in cooler and freezer side by side, and a large, clean seating area is ready to welcome new and some familiar faces! A state of the art geothermal heating and air conditioning system is in place for maximum efficiency. The space would also have potential for an office or start up business as well. Come take a look and make your dreams come to life!

## **Driving Directions:**

Drive south of Perham on hwy 78, take a right on Ft. Thunder Rd. property is on the right, just behind the oasis gas station.

Listed By: HomeSmart Adventure Realty

Affinity Real Estate Inc. participates in the Regional Multiple Listing Service of Minnesota, Inc Broker Reciprocity (sm) program, allowing us to display other broker's listings on our website. All properties are subject to prior sale, change or withdrawal.