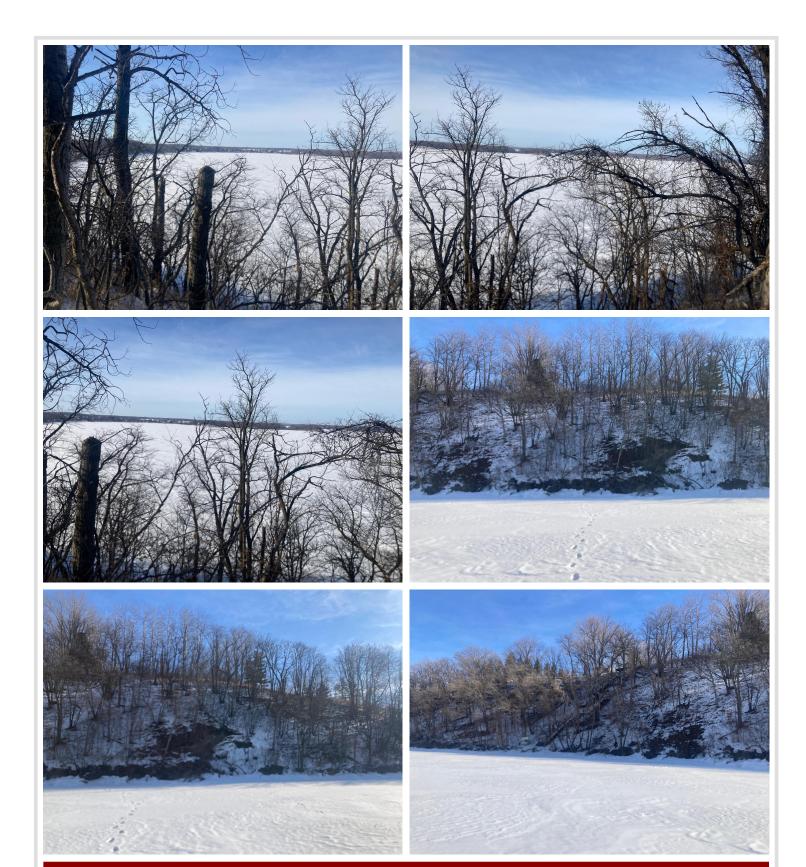

## **Description:**

ROSE LAKE LOT! Make your dreams of living on beautiful Rose Lake a reality with this 1.3-acre buildable lot on the east side of Rose Lake with 150 feet of frontage. Fall in love with the exquisite panoramic view of the lake while being tucked away on quiet, peaceful and private road. Blank canvas lot on a premier lake like Rose is a hard find. Don't miss this opportunity to build your custom house and make Rose Lake "home." Includes back lot.

Detailed survey done in 2024.