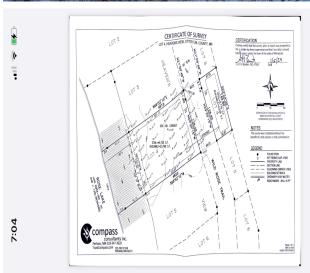

Detailed survey done in 2024.

## **Additional Details:**

Lot Acres 1.34

Lot Dimensions 150x288x150x286

School District 549
Taxes \$834
Taxes with Assessments \$834
Tax Year 2024