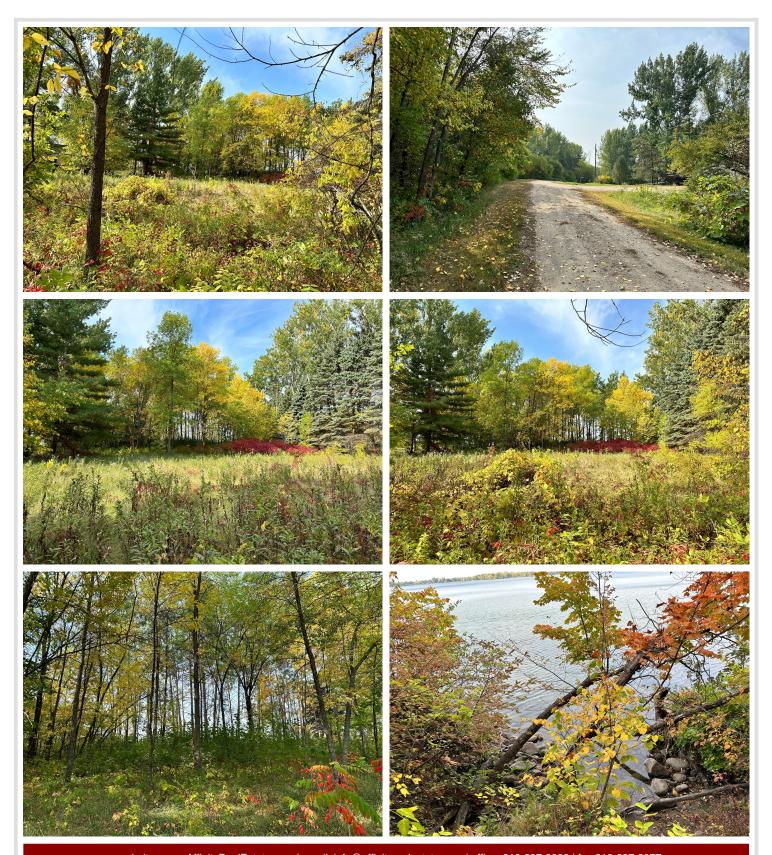

## **Description:**

ROSE LAKE LOT! Make your dreams of living on beautiful Rose Lake a reality with this 1.3-acre buildable lot on the east side of Rose Lake with 150 feet of frontage. Fall in love with the exquisite panoramic view of the lake while being tucked away on quiet, peaceful and private road. Blank canvas lot on a premier lake like Rose is a hard find. Don't miss this opportunity to build your custom house and make Rose Lake "home." Includes back lot.

## **Driving Directions:**

From Hwy 10 Turn West onto MN 228/County Rd 60. Go 3.2 miles and turn right onto 370th Avenue. Proceed 0.7 miles and turn Left onto E. Rose Lake Road. Continue 600 ft and turn right onto Wild Rose Trail. Proceed to Marked signs.