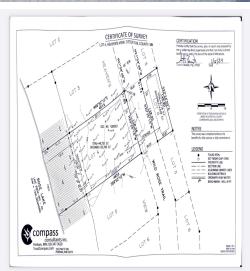

Detailed survey done in 2024.

## **Additional Details:**

Lot Acres 1.34

Lot Dimensions 150x288x150x286

School District 549
Taxes \$834
Taxes with Assessments \$834
Tax Year 2024