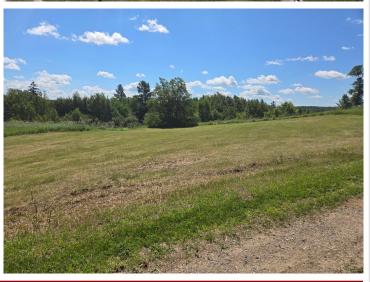

## **Description:**

5 ACRE LOT WITH 227 FRONT FEET ON LITTLE TOAD LAKE. SIGNIFICANT WORK HAS BEEN DONE CLEARING THE LOT AND BUILDING A BOARDWALK FOR EASY LAKE ACCESS.

LOTS OF POTENTIAL HERE WITH YOUR CHOICE OF BUILDING SITES, OR BRING YOUR CAMPER. Affordable Lake Access with a great location just minutes from Detroit Lakes in the heart of Lakes Country. Sellers will consider a Contract For Deed to a qualified Buyer.