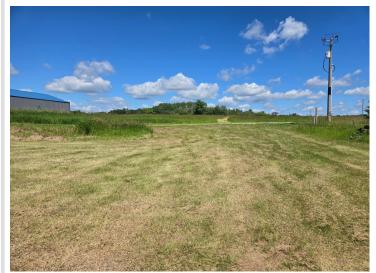

## **Description:**

5 ACRE LOT WITH 227 FRONT FEET ON LITTLE TOAD LAKE. SIGNIFICANT WORK HAS BEEN DONE CLEARING THE LOT AND BUILDING A BOARDWALK FOR EASY LAKE ACCESS.

LOTS OF POTENTIAL HERE WITH YOUR CHOICE OF BUILDING SITES, OR BRING YOUR CAMPER. Affordable Lake Access with a great location just minutes from Detroit Lakes in the heart of Lakes Country. Sellers will consider a Contract For Deed to a qualified Buyer.