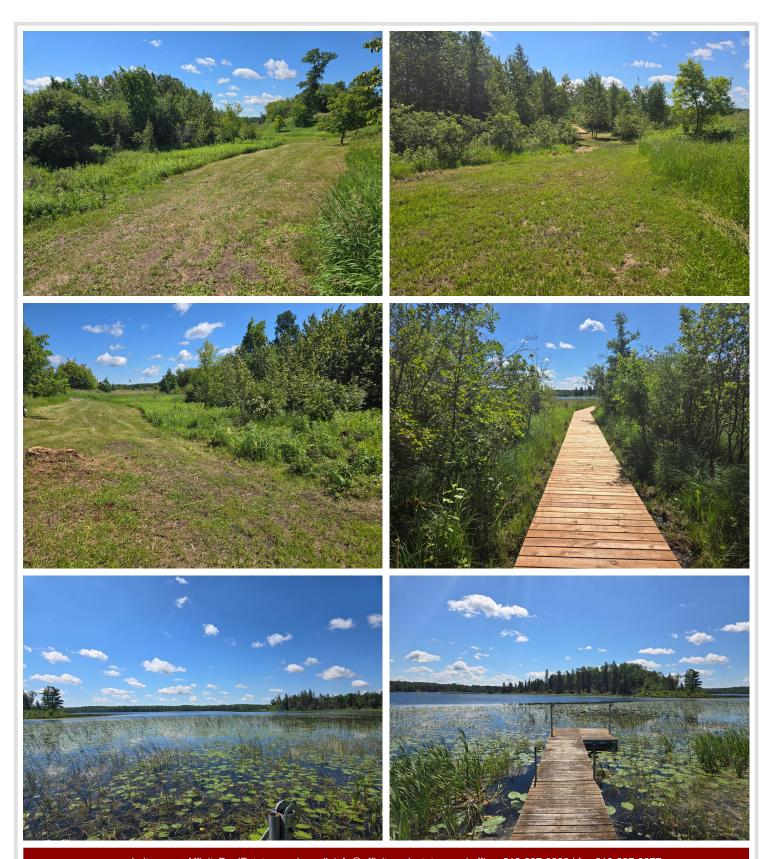

## **Description:**

5 ACRE LOT WITH 227 FRONT FEET ON LITTLE TOAD LAKE. SIGNIFICANT WORK HAS BEEN DONE CLEARING THE LOT AND BUILDING A BOARDWALK FOR EASY LAKE ACCESS.

LOTS OF POTENTIAL HERE WITH YOUR CHOICE OF BUILDING SITES, OR BRING YOUR CAMPER. Affordable Lake Access with a great location just minutes from Detroit Lakes in the heart of Lakes Country. Sellers will consider a Contract For Deed to a qualified Buyer.