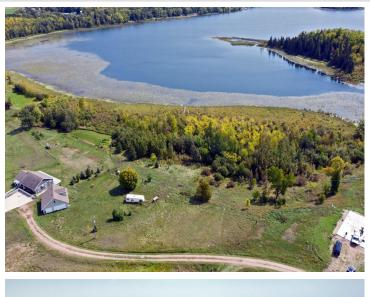

## **Description:**

5 ACRE LOT WITH 227 FRONT FEET ON LITTLE TOAD LAKE. SIGNIFICANT WORK HAS BEEN DONE CLEARING THE LOT AND BUILDING A BOARDWALK FOR EASY LAKE ACCESS.

LOTS OF POTENTIAL HERE WITH YOUR CHOICE OF BUILDING SITES, OR BRING YOUR CAMPER. Affordable Lake Access with a great location just minutes from Detroit Lakes in the heart of Lakes Country. Sellers will consider a Contract For Deed to a qualified Buyer.