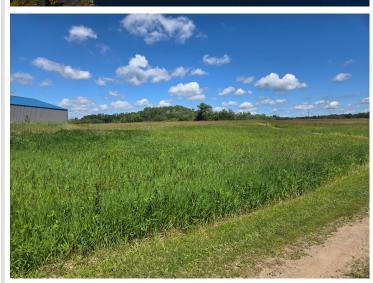

## **Description:**

5 ACRE LOT WITH 227 FRONT FEET ON LITTLE TOAD LAKE. SIGNIFICANT WORK HAS BEEN DONE CLEARING THE LOT AND BUILDING A BOARDWALK FOR EASY LAKE ACCESS.

LOTS OF POTENTIAL HERE WITH YOUR CHOICE OF BUILDING SITES, OR BRING YOUR CAMPER. Affordable Lake Access with a great location just minutes from Detroit Lakes in the heart of Lakes Country. Sellers will consider a Contract For Deed to a qualified Buyer.