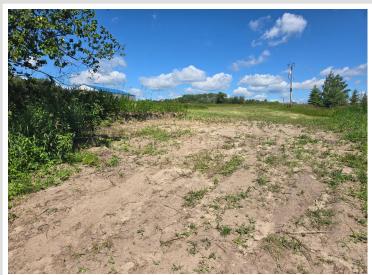

## **Description:**

5 ACRE LOT WITH 227 FRONT FEET ON LITTLE TOAD LAKE. SIGNIFICANT WORK HAS BEEN DONE CLEARING THE LOT AND BUILDING A BOARDWALK FOR EASY LAKE ACCESS.

LOTS OF POTENTIAL HERE WITH YOUR CHOICE OF BUILDING SITES, OR BRING YOUR CAMPER. Affordable Lake Access with a great location just minutes from Detroit Lakes in the heart of Lakes Country. Sellers will consider a Contract For Deed to a qualified Buyer.