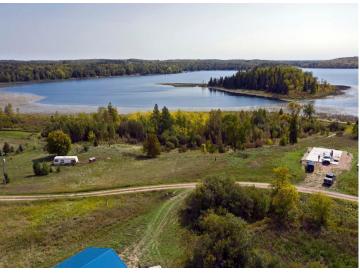

## **Description:**

5 ACRE LOT WITH 227 FRONT FEET ON LITTLE TOAD LAKE. SIGNIFICANT WORK HAS BEEN DONE CLEARING THE LOT AND BUILDING A BOARDWALK FOR EASY LAKE ACCESS.

LOTS OF POTENTIAL HERE WITH YOUR CHOICE OF BUILDING SITES, OR BRING YOUR CAMPER. Affordable Lake Access with a great location just minutes from Detroit Lakes in the heart of Lakes Country. Sellers will consider a Contract For Deed to a qualified Buyer.