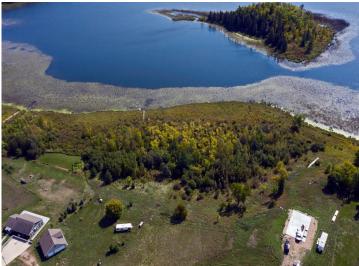

## **Description:**

5 ACRE LOT WITH 227 FRONT FEET ON LITTLE TOAD LAKE. SIGNIFICANT WORK HAS BEEN DONE CLEARING THE LOT AND BUILDING A BOARDWALK FOR EASY LAKE ACCESS.

LOTS OF POTENTIAL HERE WITH YOUR CHOICE OF BUILDING SITES, OR BRING YOUR CAMPER. Affordable Lake Access with a great location just minutes from Detroit Lakes in the heart of Lakes Country. Sellers will consider a Contract For Deed to a qualified Buyer.

## **Additional Details:**

Lot Acres 5 Lot Dimensions 5 Acres School District 23 Taxes \$474 Taxes with Assessments \$474 Tax Year 2024