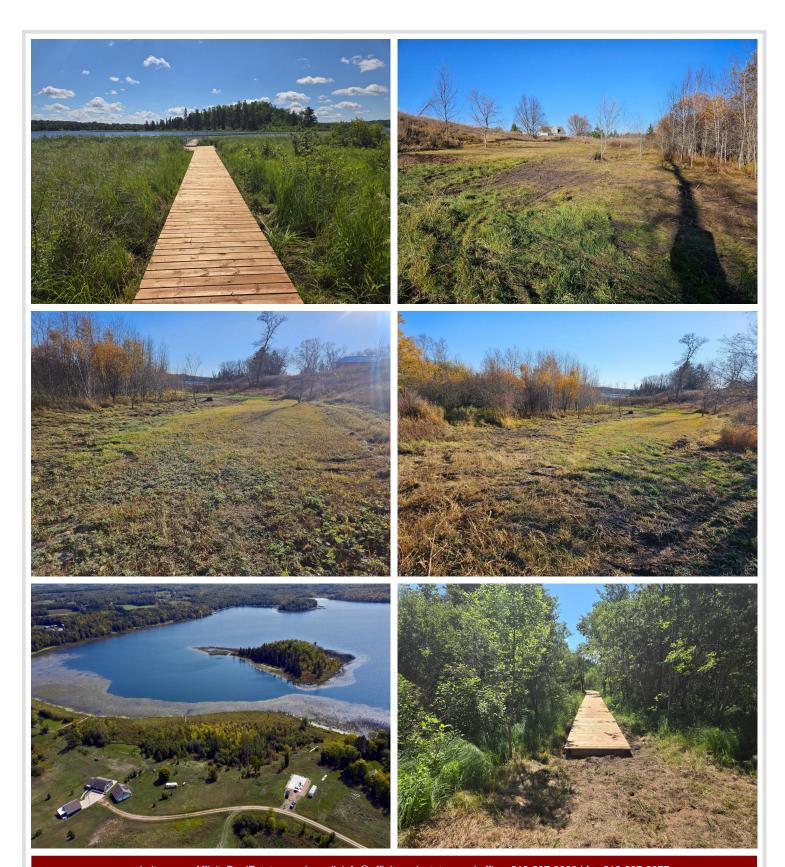

## **Description:**

5 ACRE LOT WITH 227 FRONT FEET ON LITTLE TOAD LAKE. SIGNIFICANT WORK HAS BEEN DONE CLEARING THE LOT AND BUILDING A BOARDWALK FOR EASY LAKE ACCESS.

LOTS OF POTENTIAL HERE WITH YOUR CHOICE OF BUILDING SITES, OR BRING YOUR CAMPER. Affordable Lake Access with a great location just minutes from Detroit Lakes in the heart of Lakes Country. Sellers will consider a Contract For Deed to a qualified Buyer.