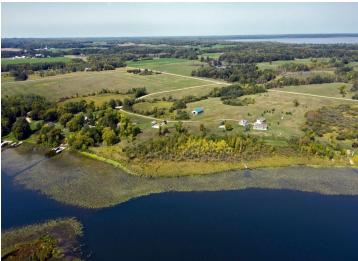

## **Description:**

5 ACRE LOT WITH 227 FRONT FEET ON LITTLE TOAD LAKE. SIGNIFICANT WORK HAS BEEN DONE CLEARING THE LOT AND BUILDING A BOARDWALK FOR EASY LAKE ACCESS.

LOTS OF POTENTIAL HERE WITH YOUR CHOICE OF BUILDING SITES, OR BRING YOUR CAMPER. Affordable Lake Access with a great location just minutes from Detroit Lakes in the heart of Lakes Country. Sellers will consider a Contract For Deed to a qualified Buyer.

## **Additional Details:**

Lot Acres 5 Lot Dimensions 5 Acres School District 23 Taxes \$474 Taxes with Assessments \$474 Tax Year 2024