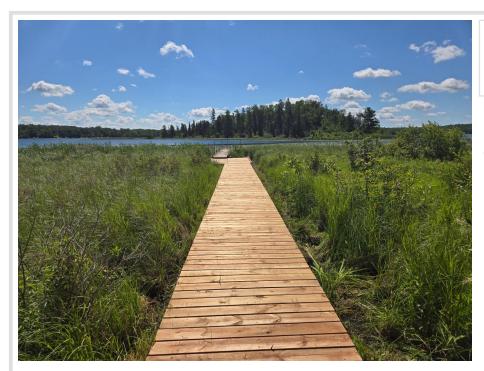

## **Description:**

5 ACRE LOT WITH 227 FRONT FEET ON LITTLE TOAD LAKE. SIGNIFICANT WORK HAS BEEN DONE CLEARING THE LOT AND BUILDING A BOARDWALK FOR EASY LAKE ACCESS.

LOTS OF POTENTIAL HERE WITH YOUR CHOICE OF BUILDING SITES, OR BRING YOUR CAMPER. Affordable Lake Access with a great location just minutes from Detroit Lakes in the heart of Lakes Country. Sellers will consider a Contract For Deed to a qualified Buyer.