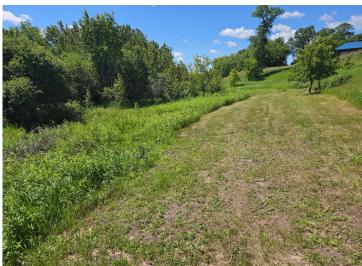

## **Description:**

5 ACRE LOT WITH 227 FRONT FEET ON LITTLE TOAD LAKE. SIGNIFICANT WORK HAS BEEN DONE CLEARING THE LOT AND BUILDING A BOARDWALK FOR EASY LAKE ACCESS.

LOTS OF POTENTIAL HERE WITH YOUR CHOICE OF BUILDING SITES, OR BRING YOUR CAMPER. Affordable Lake Access with a great location just minutes from Detroit Lakes in the heart of Lakes Country. Sellers will consider a Contract For Deed to a qualified Buyer.