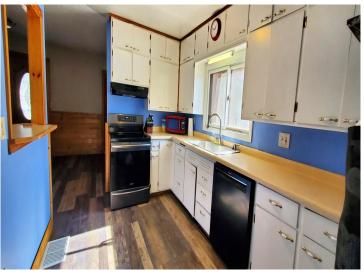

## **Description:**

Charming country home situated on 5.8 picturesque acres in Shevlin! This inviting residence boasts stunning curb appeal with its wood siding and mature trees. Inside, you'll find a spacious kitchen, two generously sized bedrooms, and a versatile bonus room perfect for hobbies, an office, or even as a spacious walk-in closet. Discover the perfect blend of comfort and rural beauty in this delightful home!