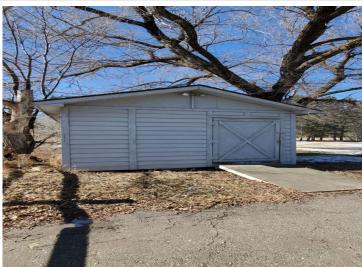

## **Additional Details:**

Year Built 1930 Lot Acres 5.83 610x460 Lot Dimensions

Garage Stalls School District 2311 Taxes \$1,134 Taxes with Assessments \$1.224 2024 Tax Year

## **Additional Features:**

Basement: Block, Partial, Sump Pump, Unfinished Fuel: Electric, Propane Garage: 1 Heat: Baseboard, Forced Air Sewer: Private Sewer Water: Submersible - 4 Inch Air Conditioning: None