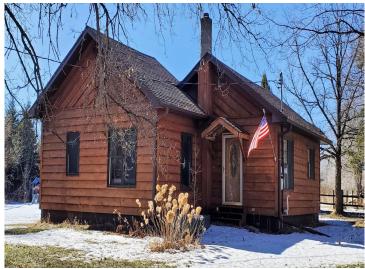

## **Description:**

Charming country home situated on 5.8 picturesque acres in Shevlin! This inviting residence boasts stunning curb appeal with its wood siding and mature trees. Inside, you'll find a spacious kitchen, two generously sized bedrooms, and a versatile bonus room perfect for hobbies, an office, or even as a spacious walk-in closet. Discover the perfect blend of comfort and rural beauty in this delightful home!

## **Additional Details:**

Year Built 1930 Lot Acres 5.83 610x460 Lot Dimensions

Garage Stalls School District 2311 Taxes \$1,134 Taxes with Assessments \$1.224 2024 Tax Year