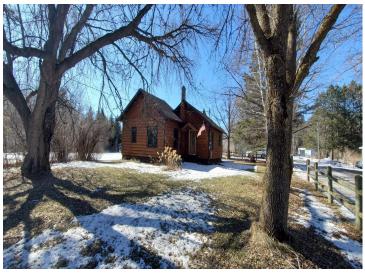

## **Description:**

Charming country home situated on 5.8 picturesque acres in Shevlin! This inviting residence boasts stunning curb appeal with its wood siding and mature trees. Inside, you'll find a spacious kitchen, two generously sized bedrooms, and a versatile bonus room perfect for hobbies, an office, or even as a spacious walk-in closet. Discover the perfect blend of comfort and rural beauty in this delightful home!

## **Additional Details:**

Year Built 1930 Lot Acres 5.83 610x460 Lot Dimensions

Garage Stalls School District 2311 Taxes \$1,134 Taxes with Assessments \$1.224 2024 Tax Year