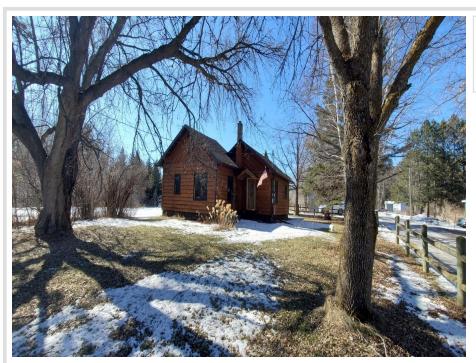

## **Description:**

Charming country home situated on 5.8 picturesque acres in Shevlin! This inviting residence boasts stunning curb appeal with its wood siding and mature trees. Inside, you'll find a spacious kitchen, two generously sized bedrooms, and a versatile bonus room perfect for hobbies, an office, or even as a spacious walk-in closet. Discover the perfect blend of comfort and rural beauty in this delightful home!

## **Additional Details:**

Year Built 1930 Lot Acres 5.83 610x460 Lot Dimensions

Garage Stalls School District 2311 Taxes \$1,134 Taxes with Assessments \$1.224 2024 Tax Year