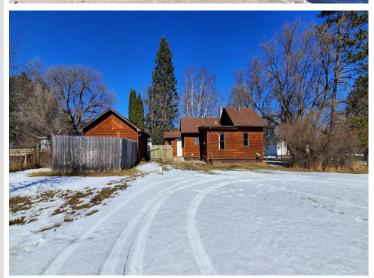

## **Description:**

Charming country home situated on 5.8 picturesque acres in Shevlin! This inviting residence boasts stunning curb appeal with its wood siding and mature trees. Inside, you'll find a spacious kitchen, two generously sized bedrooms, and a versatile bonus room perfect for hobbies, an office, or even as a spacious walk-in closet. Discover the perfect blend of comfort and rural beauty in this delightful home!

## **Additional Details:**

Year Built 1930 Lot Acres 5.83 610x460 Lot Dimensions

Garage Stalls School District 2311 Taxes \$1,134 Taxes with Assessments \$1.224 2024 Tax Year