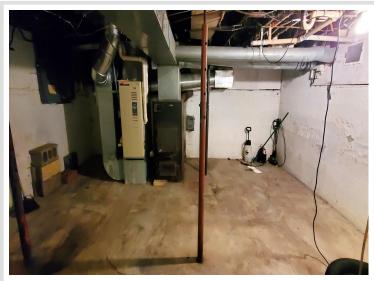

## **Additional Features:**

Basement: Block, Partial, Sump Pump, Unfinished Fuel: Electric, Propane Garage: 1 Heat: Baseboard, Forced Air Sewer: Private Sewer Water: Submersible - 4 Inch Air Conditioning: None