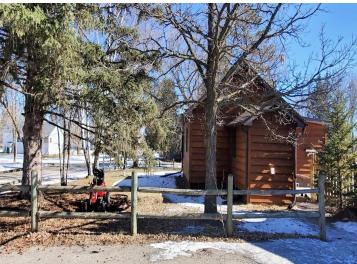

## **Description:**

Charming country home situated on 5.8 picturesque acres in Shevlin! This inviting residence boasts stunning curb appeal with its wood siding and mature trees. Inside, you'll find a spacious kitchen, two generously sized bedrooms, and a versatile bonus room perfect for hobbies, an office, or even as a spacious walk-in closet. Discover the perfect blend of comfort and rural beauty in this delightful home!

## **Additional Details:**

Year Built 1930 Lot Acres 5.83 610x460 Lot Dimensions

Garage Stalls School District 2311 Taxes \$1,134 Taxes with Assessments \$1.224 2024 Tax Year