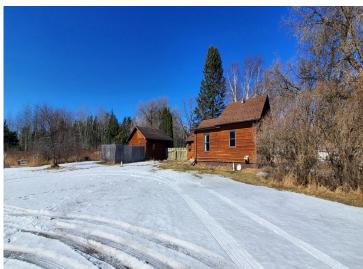

## **Description:**

Charming country home situated on 5.8 picturesque acres in Shevlin! This inviting residence boasts stunning curb appeal with its wood siding and mature trees. Inside, you'll find a spacious kitchen, two generously sized bedrooms, and a versatile bonus room perfect for hobbies, an office, or even as a spacious walk-in closet. Discover the perfect blend of comfort and rural beauty in this delightful home!

## **Additional Details:**

Year Built 1930 Lot Acres 5.83 610x460 Lot Dimensions

Garage Stalls School District 2311 Taxes \$1,134 Taxes with Assessments \$1.224 2024 Tax Year