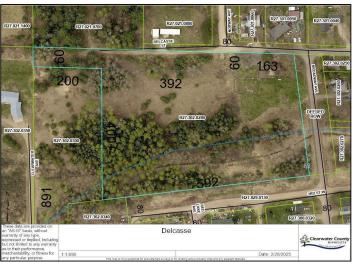

## **Additional Details:**

Year Built 1930 Lot Acres 5.83 610x460 Lot Dimensions

Garage Stalls School District 2311 Taxes \$1,134 Taxes with Assessments \$1.224 2024 Tax Year