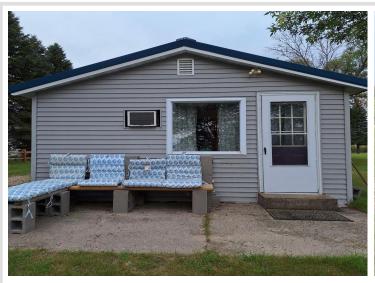

MLS 6678040 Lake Home

\$239,000

588 sq ft 1 bedrooms 1 baths

30040 Haven Road Ashby MN 56309

Waterfront: Pelican

Status: Active

## **Description:**

Welcome to your perfect lakeside escape!

Get ready to soak up the sun, breathe in the fresh air, and dive into the beauty of Pelican Lake. This charming lakefront cabin is your front-row seat to stunning views and unforgettable days on the water.

With one cozy bedroom and a full bath, it's the ideal retreat for relaxing weekends or spontaneous getaways. Whether you're sipping coffee on the deck at sunrise or taking a sunset swim off the dock (with little to no muck!), every moment here is made for making memories.

Enjoy comfort with both A/C and heating, and with quick access to I-94, you're never far from adventure—yet it feels like a world away.

Fishing, swimming, strolling along the shore... it's all right here. Don't miss your chance to live the lake life you've been dreaming of!