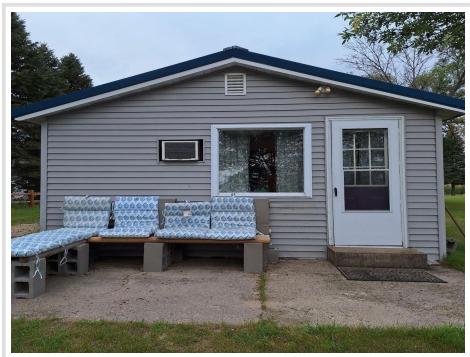

MLS 6678040 Lake Home

\$239,000

588 sq ft 1 bedrooms 1 baths

30040 Haven Road Ashby MN 56309

Waterfront: Pelican

Status: Active

## **Description:**

Welcome to your perfect lakeside escape!

Get ready to soak up the sun, breathe in the fresh air, and dive into the beauty of Pelican Lake. This charming lakefront cabin is your front-row seat to stunning views and unforgettable days on the water.

With one cozy bedroom and a full bath, it's the ideal retreat for relaxing weekends or spontaneous getaways. Whether you're sipping coffee on the deck at sunrise or taking a sunset swim off the dock (with little to no muck!), every moment here is made for making memories.

Enjoy comfort with both A/C and heating, and with quick access to I-94, you're never far from adventure—yet it feels like a world away.

Fishing, swimming, strolling along the shore... it's all right here. Don't miss your chance to live the lake life you've been dreaming of!