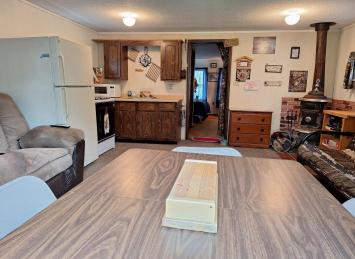

## **Description:**

Welcome to your perfect lakeside escape!

Get ready to soak up the sun, breathe in the fresh air, and dive into the beauty of Pelican Lake. This charming lakefront cabin is your front-row seat to stunning views and unforgettable days on the water.

With one cozy bedroom and a full bath, it's the ideal retreat for relaxing weekends or spontaneous getaways. Whether you're sipping coffee on the deck at sunrise or taking a sunset swim off the dock (with little to no muck!), every moment here is made for making memories.

## **Additional Features:**

Basement: None Fuel: Propane Heat: Wood Stove Sewer: Septic System Compliant - Yes, Tank with Drainage Field Water: Well Air Conditioning: Window Unit(s)