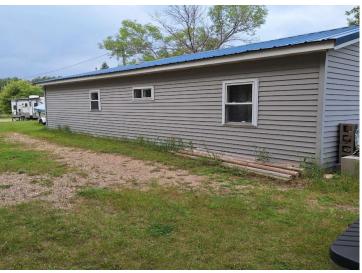

MLS 6678040 Lake Home

\$239,000

588 sq ft 1 bedrooms 1 baths

30040 Haven Road Ashby MN 56309

Waterfront: Pelican

Status: Active

## **Description:**

Welcome to your perfect lakeside escape!

Get ready to soak up the sun, breathe in the fresh air, and dive into the beauty of Pelican Lake. This charming lakefront cabin is your front-row seat to stunning views and unforgettable days on the water.

With one cozy bedroom and a full bath, it's the ideal retreat for relaxing weekends or spontaneous getaways. Whether you're sipping coffee on the deck at sunrise or taking a sunset swim off the dock (with little to no muck!), every moment here is made for making memories.

Enjoy comfort with both A/C and heating, and with quick access to I-94, you're never far from adventure—yet it feels like a world away.

Fishing, swimming, strolling along the shore... it's all right here. Don't miss your chance to live the lake life you've been dreaming of!