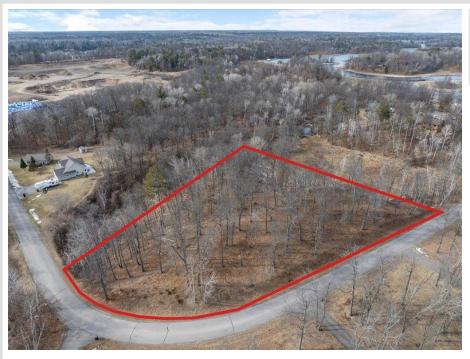

#### **Description:**

Location is everything for this stunning 2.5-acre lot located right outside Lake Shore, within minutes of restaurants and championship golf courses! This prime property sits atop a gentle hill surrounded by beautiful mature trees, with seasonal views of Roy Lake. A perfect spot to build your dream getaway in the heart of the lakes area!

## Additional Details:

| Lot Acres              | 2.5          |
|------------------------|--------------|
| Lot Dimensions         | 110,290 sqft |
| School District        | 181          |
| Taxes                  | \$260        |
| Taxes with Assessments | \$260        |
| Tax Year               | 2024         |