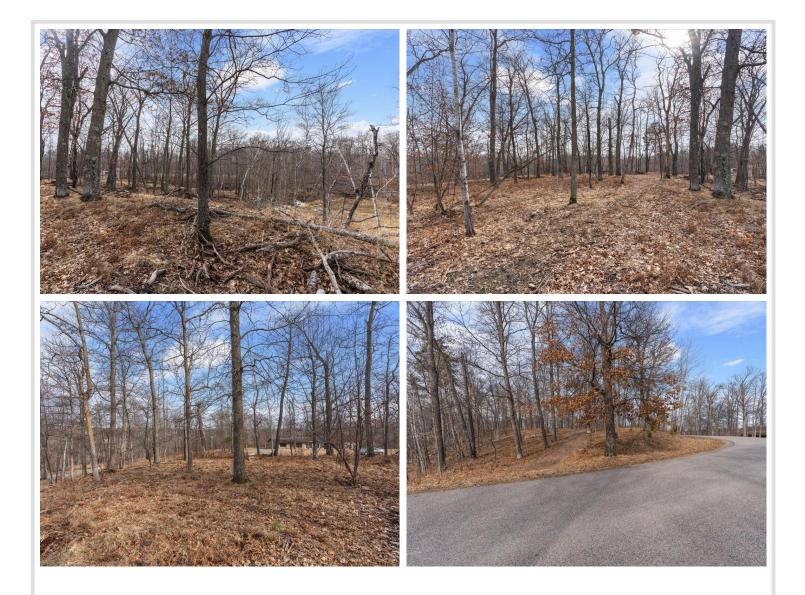

#### **Description:**

Location is everything for this stunning 2.5-acre lot located right outside Lake Shore, within minutes of restaurants and championship golf courses! This prime property sits atop a gentle hill surrounded by beautiful mature trees, with seasonal views of Roy Lake. A perfect spot to build your dream getaway in the heart of the lakes area!