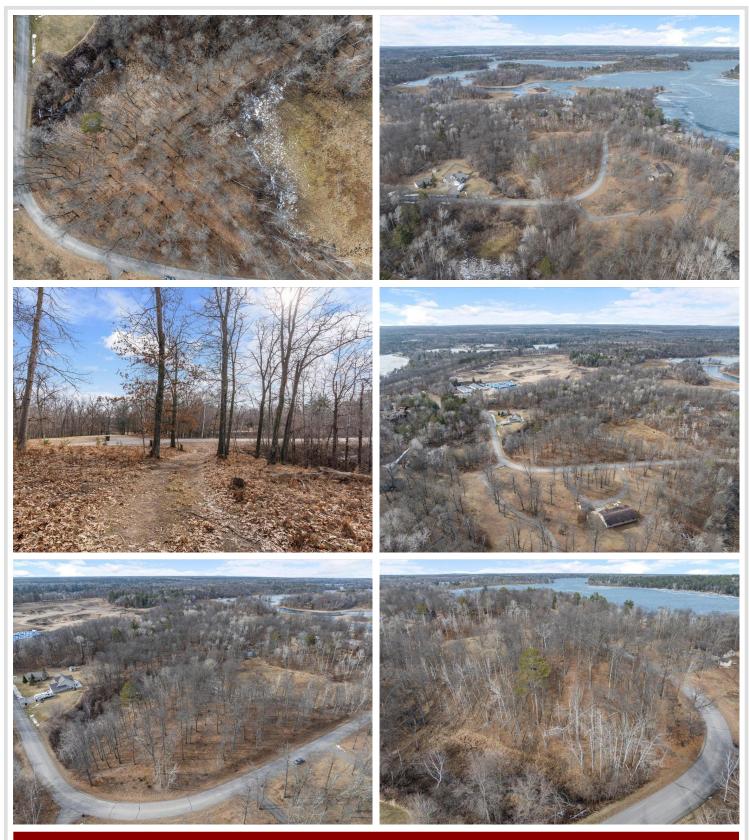

#### **Description:**

Location is everything for this stunning 2.5-acre lot located right outside Lake Shore, within minutes of restaurants and championship golf courses! This prime property sits atop a gentle hill surrounded by beautiful mature trees, with seasonal views of Roy Lake. A perfect spot to build your dream getaway in the heart of the lakes area!