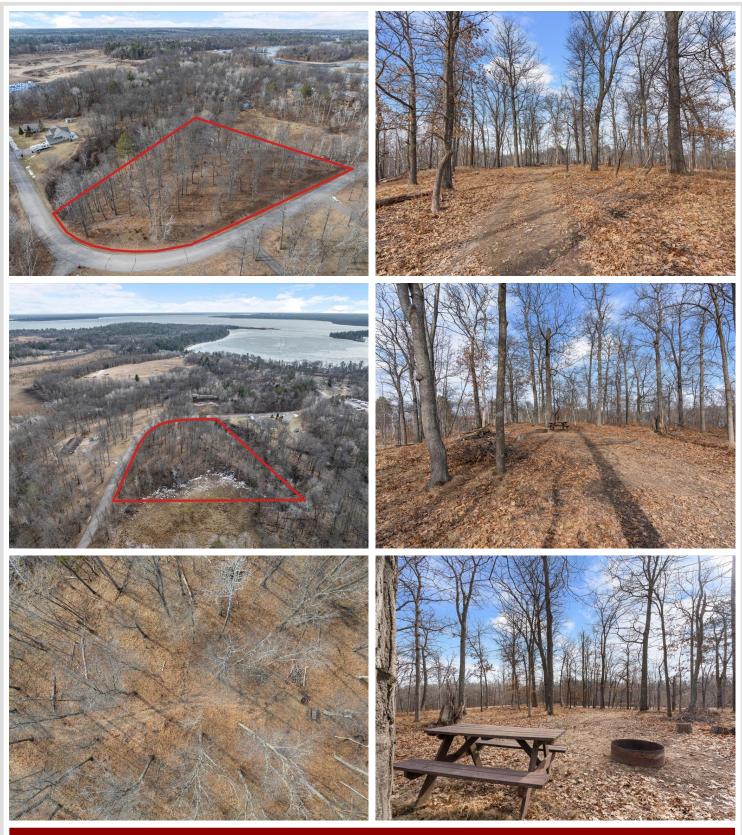

#### **Description:**

Location is everything for this stunning 2.5-acre lot located right outside Lake Shore, within minutes of restaurants and championship golf courses! This prime property sits atop a gentle hill surrounded by beautiful mature trees, with seasonal views of Roy Lake. A perfect spot to build your dream getaway in the heart of the lakes area!