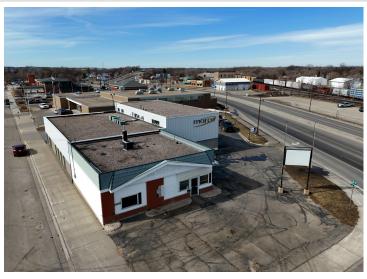

MLS 6678341 Commercial

\$399,000

624 Lake Ave Detroit Lakes MN 56501

Status: Active

## **Description:**

Commercial Opportunity in the Heart of Detroit Lakes! Located in a prime, high-visibility spot with an average 18,000+ vehicles per day, this 1,600 SqFt property offers unmatched exposure in downtown Detroit Lakes. The building has been professionally demoed, offering a versatile, build-to-suit space for your business. A paved parking lot and additional onstreet parking ensure convenience for customers and clients. Don't miss this chance to establish your business in one of the busiest commercial corridors in Detroit Lakes!