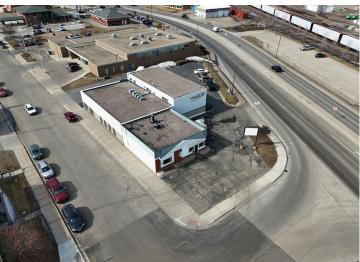

MLS 6678341 Commercial

\$399,000

624 Lake Ave Detroit Lakes MN 56501

Status: Active

## **Description:**

Commercial Opportunity in the Heart of Detroit Lakes! Located in a prime, high-visibility spot with an average 18,000+ vehicles per day, this 1,600 SqFt property offers unmatched exposure in downtown Detroit Lakes. The building has been professionally demoed, offering a versatile, build-to-suit space for your business. A paved parking lot and additional onstreet parking ensure convenience for customers and clients. Don't miss this chance to establish your business in one of the busiest commercial corridors in Detroit Lakes!