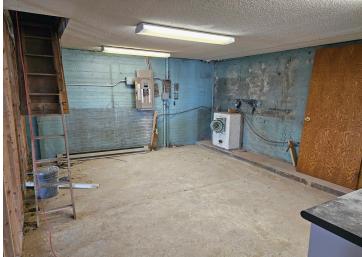

## **Description:**

Commercial Opportunity in the Heart of Detroit Lakes! Located in a prime, high-visibility spot with an average 18,000+ vehicles per day, this 1,600 SqFt property offers unmatched exposure in downtown Detroit Lakes. The building has been professionally demoed, offering a versatile, build-to-suit space for your business. A paved parking lot and additional onstreet parking ensure convenience for customers and clients. Don't miss this chance to establish your business in one of the busiest commercial corridors in Detroit Lakes!