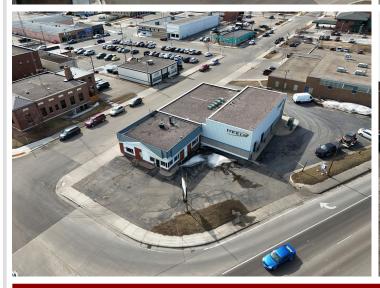

MLS 6678341 Commercial

\$399,000

624 Lake Ave Detroit Lakes MN 56501

Status: Active

## **Description:**

Commercial Opportunity in the Heart of Detroit Lakes! Located in a prime, high-visibility spot with an average 18,000+ vehicles per day, this 1,600 SqFt property offers unmatched exposure in downtown Detroit Lakes. The building has been professionally demoed, offering a versatile, build-to-suit space for your business. A paved parking lot and additional onstreet parking ensure convenience for customers and clients. Don't miss this chance to establish your business in one of the busiest commercial corridors in Detroit Lakes!