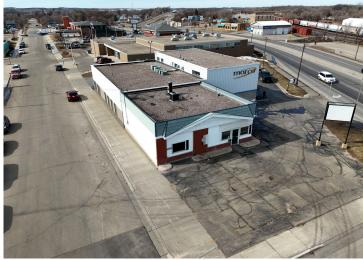

## **Description:**

Commercial Opportunity in the Heart of Detroit Lakes! Located in a prime, high-visibility spot with an average 18,000+ vehicles per day, this 1,600 SqFt property offers unmatched exposure in downtown Detroit Lakes. The building has been professionally demoed, offering a versatile, build-to-suit space for your business. A paved parking lot and additional onstreet parking ensure convenience for customers and clients. Don't miss this chance to establish your business in one of the busiest commercial corridors in Detroit Lakes!