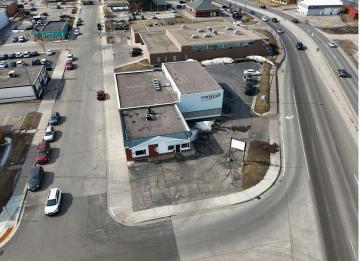

MLS 6678341 Commercial

\$399,000

624 Lake Ave Detroit Lakes MN 56501

Status: Active

## **Description:**

Commercial Opportunity in the Heart of Detroit Lakes! Located in a prime, high-visibility spot with an average 18,000+ vehicles per day, this 1,600 SqFt property offers unmatched exposure in downtown Detroit Lakes. The building has been professionally demoed, offering a versatile, build-to-suit space for your business. A paved parking lot and additional onstreet parking ensure convenience for customers and clients. Don't miss this chance to establish your business in one of the busiest commercial corridors in Detroit Lakes!