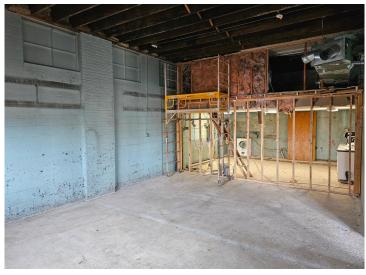

## **Description:**

Commercial Opportunity in the Heart of Detroit Lakes! Located in a prime, high-visibility spot with an average 18,000+ vehicles per day, this 1,600 SqFt property offers unmatched exposure in downtown Detroit Lakes. The building has been professionally demoed, offering a versatile, build-to-suit space for your business. A paved parking lot and additional onstreet parking ensure convenience for customers and clients. Don't miss this chance to establish your business in one of the busiest commercial corridors in Detroit Lakes!