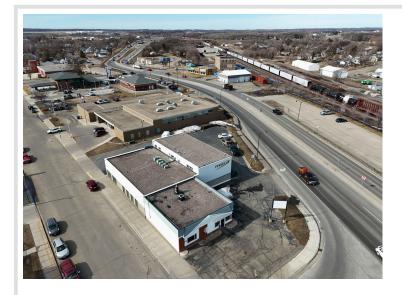

## **Description:**

Commercial Opportunity in the Heart of Detroit Lakes! Located in a prime, high-visibility spot with an average 18,000+ vehicles per day, this 1,600 SqFt property offers unmatched exposure in downtown Detroit Lakes. The building has been professionally demoed, offering a versatile, build-to-suit space for your business. A paved parking lot and additional onstreet parking ensure convenience for customers and clients. Don't miss this chance to establish your business in one of the busiest commercial corridors in Detroit Lakes!