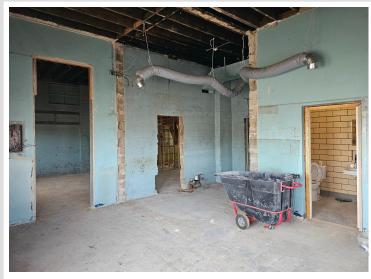

## **Description:**

Commercial Opportunity in the Heart of Detroit Lakes! Located in a prime, high-visibility spot with an average 18,000+ vehicles per day, this 1,600 SqFt property offers unmatched exposure in downtown Detroit Lakes. The building has been professionally demoed, offering a versatile, build-to-suit space for your business. A paved parking lot and additional onstreet parking ensure convenience for customers and clients. Don't miss this chance to establish your business in one of the busiest commercial corridors in Detroit Lakes!