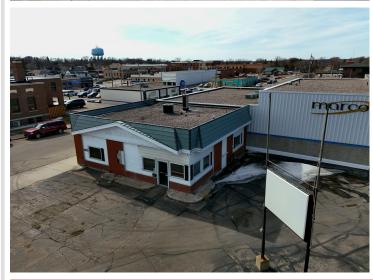

## **Description:**

Commercial Opportunity in the Heart of Detroit Lakes! Located in a prime, high-visibility spot with an average 18,000+ vehicles per day, this 1,600 SqFt property offers unmatched exposure in downtown Detroit Lakes. The building has been professionally demoed, offering a versatile, build-to-suit space for your business. A paved parking lot and additional onstreet parking ensure convenience for customers and clients. Don't miss this chance to establish your business in one of the busiest commercial corridors in Detroit Lakes!