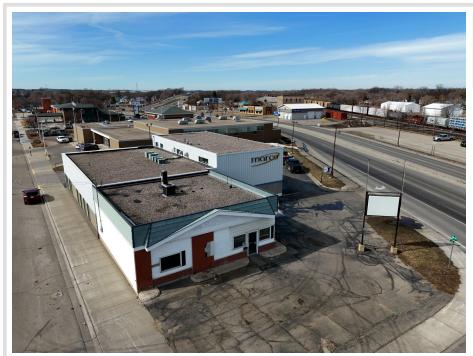

MLS 6678341 Commercial

\$399,000

624 Lake Ave Detroit Lakes MN 56501

Status: Active

## **Description:**

Commercial Opportunity in the Heart of Detroit Lakes! Located in a prime, high-visibility spot with an average 18,000+ vehicles per day, this 1,600 SqFt property offers unmatched exposure in downtown Detroit Lakes. The building has been professionally demoed, offering a versatile, build-to-suit space for your business. A paved parking lot and additional onstreet parking ensure convenience for customers and clients. Don't miss this chance to establish your business in one of the busiest commercial corridors in Detroit Lakes!