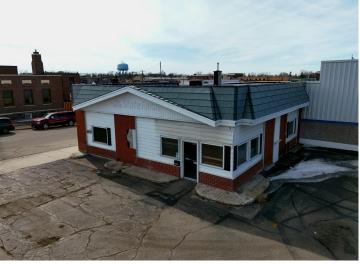

## **Description:**

Commercial Opportunity in the Heart of Detroit Lakes! Located in a prime, high-visibility spot with an average 18,000+ vehicles per day, this 1,600 SqFt property offers unmatched exposure in downtown Detroit Lakes. The building has been professionally demoed, offering a versatile, build-to-suit space for your business. A paved parking lot and additional onstreet parking ensure convenience for customers and clients. Don't miss this chance to establish your business in one of the busiest commercial corridors in Detroit Lakes!