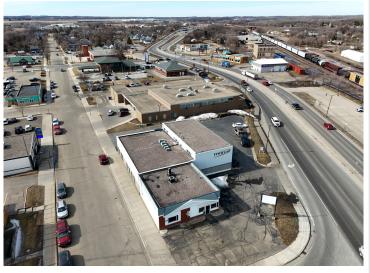

MLS 6678341 Commercial

\$399,000

624 Lake Ave Detroit Lakes MN 56501

Status: Active

## **Description:**

Commercial Opportunity in the Heart of Detroit Lakes! Located in a prime, high-visibility spot with an average 18,000+ vehicles per day, this 1,600 SqFt property offers unmatched exposure in downtown Detroit Lakes. The building has been professionally demoed, offering a versatile, build-to-suit space for your business. A paved parking lot and additional onstreet parking ensure convenience for customers and clients. Don't miss this chance to establish your business in one of the busiest commercial corridors in Detroit Lakes!