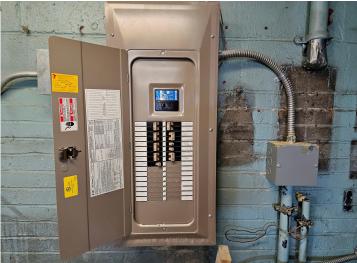

## **Additional Features:**

Basement: Slab Fuel: Natural Gas Heat: Forced Air Sewer: City Sewer/Connected Water: City Water/Connected Air Conditioning: Central Air