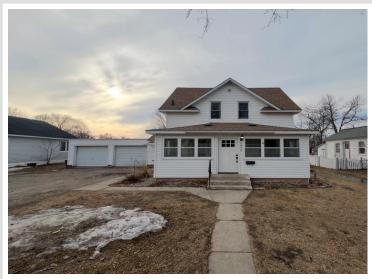

MLS 6678348 Residential

\$188,900

1,302 sq ft 4 bedrooms 2 baths

1015 1st Street Wadena MN 56482

Status: Pending

## **Description:**

Welcome home to this delightful 4-bedroom, 2-bathroom house that perfectly blends old-school charm with modern

Inside, you'll find a beautifully updated kitchen, along with newer windows, roof, and AC unit for year-round comfort. The main floor features a convenient bedroom, 3/4 bathroom, and laundry room, making everyday living a breeze. Upstairs, three additional bedrooms offer plenty of space for family, guests, or a home office.

Outside, enjoy a large backyard—ideal for gatherings, gardening, or simply unwinding on the patio! With timeless character and thoughtful updates, this home is truly a must-see. Schedule your showing today to see if this home has what you've been looking for!

## **Additional Details:**

Year Built 1908 Lot Acres 0.16 Lot Dimensions 68x150 2 Garage Stalls School District 2155 Taxes \$981 Taxes with Assessments \$1,508 Tax Year 2025