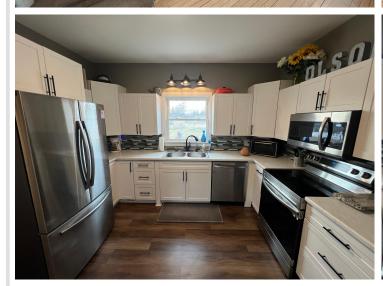

## **Description:**

Welcome home to this delightful 4-bedroom, 2-bathroom house that perfectly blends old-school charm with modern

Inside, you'll find a beautifully updated kitchen, along with newer windows, roof, and AC unit for year-round comfort. The main floor features a convenient bedroom, 3/4 bathroom, and laundry room, making everyday living a breeze. Upstairs, three additional bedrooms offer plenty of space for family, guests, or a home office.