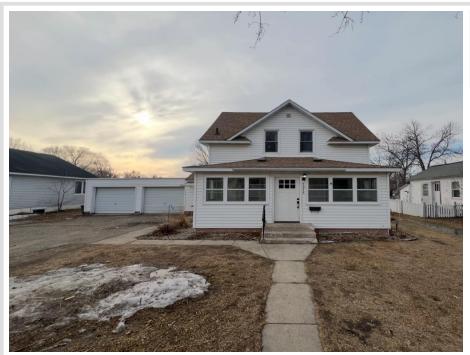

MLS 6678348 Residential

\$188,900

1,302 sq ft 4 bedrooms 2 baths

1015 1st Street Wadena MN 56482

Status: Pending

## **Description:**

Welcome home to this delightful 4-bedroom, 2-bathroom house that perfectly blends old-school charm with modern

Inside, you'll find a beautifully updated kitchen, along with newer windows, roof, and AC unit for year-round comfort. The main floor features a convenient bedroom, 3/4 bathroom, and laundry room, making everyday living a breeze. Upstairs, three additional bedrooms offer plenty of space for family, guests, or a home office.

Outside, enjoy a large backyard—ideal for gatherings, gardening, or simply unwinding on the patio! With timeless character and thoughtful updates, this home is truly a must-see. Schedule your showing today to see if this home has what you've been looking for!

## **Additional Details:**

Year Built 1908 Lot Acres 0.16 Lot Dimensions 68x150 2 Garage Stalls School District 2155 Taxes \$981 Taxes with Assessments \$1,508 Tax Year 2025