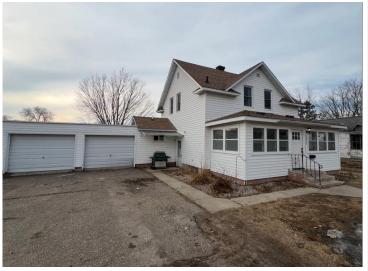

## **Additional Details:**

Year Built 1908 Lot Acres 0.16 Lot Dimensions 68x150 2 Garage Stalls School District 2155 Taxes \$981 Taxes with Assessments \$1,508 Tax Year 2025

## **Additional Features:**

Basement: Unfinished Fuel: Natural Gas Garage: 2 Heat: Forced Air Sewer: City Sewer/Connected Water: City Water/Connected Air Conditioning: Central Air