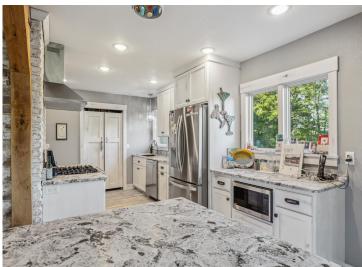

## Description:

Introducing 1754 Northstar Lane in East Gull Lake, MN on Madden's Pine Beach West golf course and the Sylvan Lake Beach Club. You will love this recently renovated four bedroom three bath home featuring gourmet kitchen with stainless appliances, huge center island, 2 fireplaces, primary suite, smart home with blinds, speakers, cameras and everything controlled right from your phone. The spacious walkout lower level has three bedrooms, a full "19th hole" wet bar, new sprinkler system, new 24x40 detached garage, flag stone fire pit and extensive professional landscaping all on a dead end street just a short golf cart ride away from Sylvan Lake Beach club and opportunity for future dock slip through association.