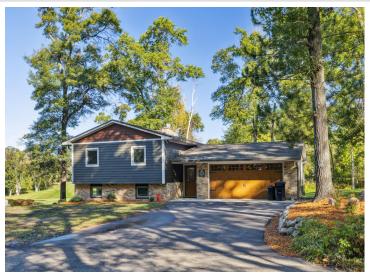

MLS 6678464 Lake Home

\$599,900

2,510 sq ft 4 bedrooms 3 baths

1754 Northstar Lane Brainerd MN 56401

Waterfront: Sylvan Lake (11030400)

Status: Pending

## Description:

Introducing 1754 Northstar Lane in East Gull Lake, MN on Madden's Pine Beach West golf course and the Sylvan Lake Beach Club. You will love this recently renovated four bedroom three bath home featuring gourmet kitchen with stainless appliances, huge center island, 2 fireplaces, primary suite, smart home with blinds, speakers, cameras and everything controlled right from your phone. The spacious walkout lower level has three bedrooms, a full "19th hole" wet bar, new sprinkler system, new 24x40 detached garage, flag stone fire pit and extensive professional landscaping all on a dead end street just a short golf cart ride away from Sylvan Lake Beach club and opportunity for future dock slip through association.