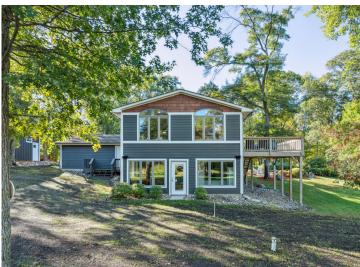

## Description:

Introducing 1754 Northstar Lane in East Gull Lake, MN on Madden's Pine Beach West golf course and the Sylvan Lake Beach Club. You will love this recently renovated four bedroom three bath home featuring gourmet kitchen with stainless appliances, huge center island, 2 fireplaces, primary suite, smart home with blinds, speakers, cameras and everything controlled right from your phone. The spacious walkout lower level has three bedrooms, a full "19th hole" wet bar, new sprinkler system, new 24x40 detached garage, flag stone fire pit and extensive professional landscaping all on a dead end street just a short golf cart ride away from Sylvan Lake Beach club and opportunity for future dock slip through association.