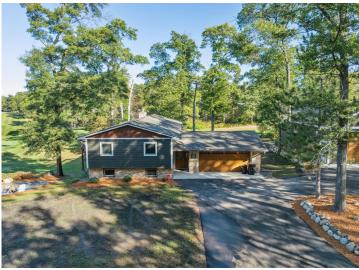

## Description:

Introducing 1754 Northstar Lane in East Gull Lake, MN on Madden's Pine Beach West golf course and the Sylvan Lake Beach Club. You will love this recently renovated four bedroom three bath home featuring gourmet kitchen with stainless appliances, huge center island, 2 fireplaces, primary suite, smart home with blinds, speakers, cameras and everything controlled right from your phone. The spacious walkout lower level has three bedrooms, a full "19th hole" wet bar, new sprinkler system, new 24x40 detached garage, flag stone fire pit and extensive professional landscaping all on a dead end street just a short golf cart ride away from Sylvan Lake Beach club and opportunity for future dock slip through association.

## **Additional Details:**

Year Built 1974 Lot Acres 0.59

Lot Dimensions 100x180x44x142.11x209

Garage Stalls 6
School District 116
Taxes \$2,110
Taxes with Assessments \$2,176
Tax Year 2024