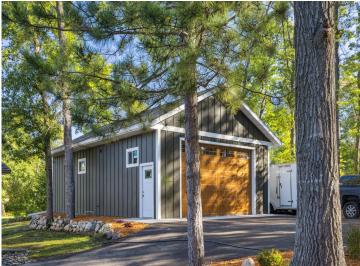

## Description:

Introducing 1754 Northstar Lane in East Gull Lake, MN on Madden's Pine Beach West golf course and the Sylvan Lake Beach Club. You will love this recently renovated four bedroom three bath home featuring gourmet kitchen with stainless appliances, huge center island, 2 fireplaces, primary suite, smart home with blinds, speakers, cameras and everything controlled right from your phone. The spacious walkout lower level has three bedrooms, a full "19th hole" wet bar, new sprinkler system, new 24x40 detached garage, flag stone fire pit and extensive professional landscaping all on a dead end street just a short golf cart ride away from Sylvan Lake Beach club and opportunity for future dock slip through association.

## **Additional Details:**

Year Built 1974 Lot Acres 0.59

Lot Dimensions 100x180x44x142.11x209

Garage Stalls 6
School District 116
Taxes \$2,110
Taxes with Assessments \$2,176
Tax Year 2024