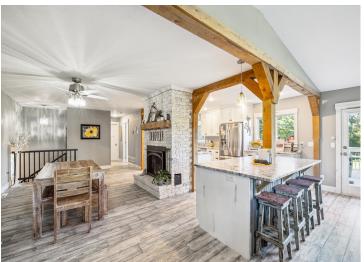

## Description:

Introducing 1754 Northstar Lane in East Gull Lake, MN on Madden's Pine Beach West golf course and the Sylvan Lake Beach Club. You will love this recently renovated four bedroom three bath home featuring gourmet kitchen with stainless appliances, huge center island, 2 fireplaces, primary suite, smart home with blinds, speakers, cameras and everything controlled right from your phone. The spacious walkout lower level has three bedrooms, a full "19th hole" wet bar, new sprinkler system, new 24x40 detached garage, flag stone fire pit and extensive professional landscaping all on a dead end street just a short golf cart ride away from Sylvan Lake Beach club and opportunity for future dock slip through association.