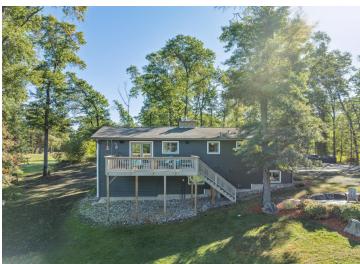

## Description:

Introducing 1754 Northstar Lane in East Gull Lake, MN on Madden's Pine Beach West golf course and the Sylvan Lake Beach Club. You will love this recently renovated four bedroom three bath home featuring gourmet kitchen with stainless appliances, huge center island, 2 fireplaces, primary suite, smart home with blinds, speakers, cameras and everything controlled right from your phone. The spacious walkout lower level has three bedrooms, a full "19th hole" wet bar, new sprinkler system, new 24x40 detached garage, flag stone fire pit and extensive professional landscaping all on a dead end street just a short golf cart ride away from Sylvan Lake Beach club and opportunity for future dock slip through association.