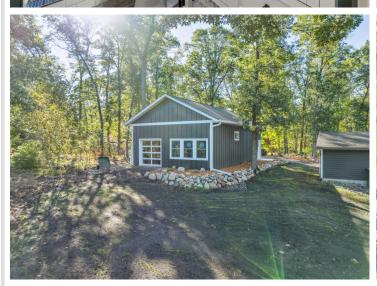

## Description:

Introducing 1754 Northstar Lane in East Gull Lake, MN on Madden's Pine Beach West golf course and the Sylvan Lake Beach Club. You will love this recently renovated four bedroom three bath home featuring gourmet kitchen with stainless appliances, huge center island, 2 fireplaces, primary suite, smart home with blinds, speakers, cameras and everything controlled right from your phone. The spacious walkout lower level has three bedrooms, a full "19th hole" wet bar, new sprinkler system, new 24x40 detached garage, flag stone fire pit and extensive professional landscaping all on a dead end street just a short golf cart ride away from Sylvan Lake Beach club and opportunity for future dock slip through association.