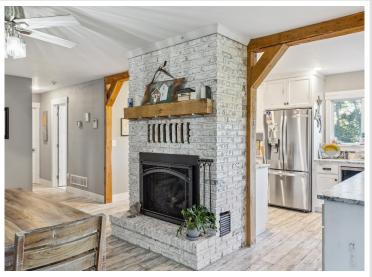

## Description:

Introducing 1754 Northstar Lane in East Gull Lake, MN on Madden's Pine Beach West golf course and the Sylvan Lake Beach Club. You will love this recently renovated four bedroom three bath home featuring gourmet kitchen with stainless appliances, huge center island, 2 fireplaces, primary suite, smart home with blinds, speakers, cameras and everything controlled right from your phone. The spacious walkout lower level has three bedrooms, a full "19th hole" wet bar, new sprinkler system, new 24x40 detached garage, flag stone fire pit and extensive professional landscaping all on a dead end street just a short golf cart ride away from Sylvan Lake Beach club and opportunity for future dock slip through association.