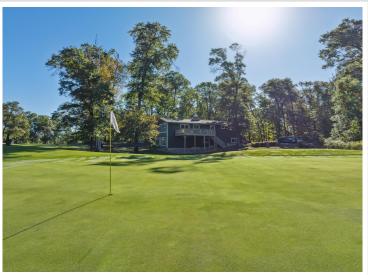

## Description:

Introducing 1754 Northstar Lane in East Gull Lake, MN on Madden's Pine Beach West golf course and the Sylvan Lake Beach Club. You will love this recently renovated four bedroom three bath home featuring gourmet kitchen with stainless appliances, huge center island, 2 fireplaces, primary suite, smart home with blinds, speakers, cameras and everything controlled right from your phone. The spacious walkout lower level has three bedrooms, a full "19th hole" wet bar, new sprinkler system, new 24x40 detached garage, flag stone fire pit and extensive professional landscaping all on a dead end street just a short golf cart ride away from Sylvan Lake Beach club and opportunity for future dock slip through association.