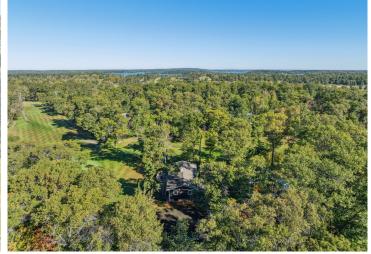

## Description:

Introducing 1754 Northstar Lane in East Gull Lake, MN on Madden's Pine Beach West golf course and the Sylvan Lake Beach Club. You will love this recently renovated four bedroom three bath home featuring gourmet kitchen with stainless appliances, huge center island, 2 fireplaces, primary suite, smart home with blinds, speakers, cameras and everything controlled right from your phone. The spacious walkout lower level has three bedrooms, a full "19th hole" wet bar, new sprinkler system, new 24x40 detached garage, flag stone fire pit and extensive professional landscaping all on a dead end street just a short golf cart ride away from Sylvan Lake Beach club and opportunity for future dock slip through association.