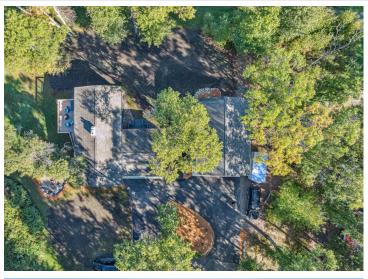

## Description:

Introducing 1754 Northstar Lane in East Gull Lake, MN on Madden's Pine Beach West golf course and the Sylvan Lake Beach Club. You will love this recently renovated four bedroom three bath home featuring gourmet kitchen with stainless appliances, huge center island, 2 fireplaces, primary suite, smart home with blinds, speakers, cameras and everything controlled right from your phone. The spacious walkout lower level has three bedrooms, a full "19th hole" wet bar, new sprinkler system, new 24x40 detached garage, flag stone fire pit and extensive professional landscaping all on a dead end street just a short golf cart ride away from Sylvan Lake Beach club and opportunity for future dock slip through association.