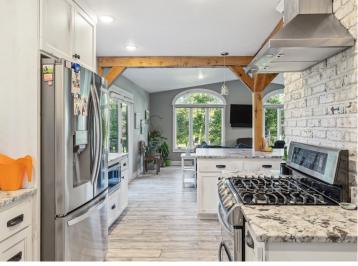

## Description:

Introducing 1754 Northstar Lane in East Gull Lake, MN on Madden's Pine Beach West golf course and the Sylvan Lake Beach Club. You will love this recently renovated four bedroom three bath home featuring gourmet kitchen with stainless appliances, huge center island, 2 fireplaces, primary suite, smart home with blinds, speakers, cameras and everything controlled right from your phone. The spacious walkout lower level has three bedrooms, a full "19th hole" wet bar, new sprinkler system, new 24x40 detached garage, flag stone fire pit and extensive professional landscaping all on a dead end street just a short golf cart ride away from Sylvan Lake Beach club and opportunity for future dock slip through association.