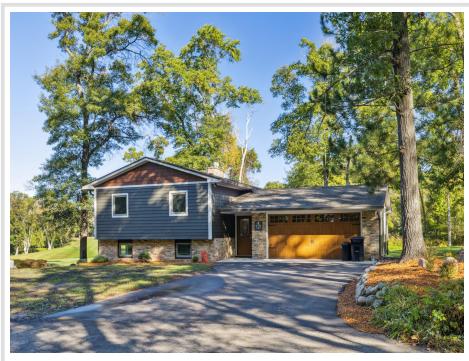

MLS 6678464 Lake Home

\$599,900

2,510 sq ft 4 bedrooms 3 baths

1754 Northstar Lane Brainerd MN 56401

Waterfront: Sylvan Lake (11030400)

Status: Pending

## Description:

Introducing 1754 Northstar Lane in East Gull Lake, MN on Madden's Pine Beach West golf course and the Sylvan Lake Beach Club. You will love this recently renovated four bedroom three bath home featuring gourmet kitchen with stainless appliances, huge center island, 2 fireplaces, primary suite, smart home with blinds, speakers, cameras and everything controlled right from your phone. The spacious walkout lower level has three bedrooms, a full "19th hole" wet bar, new sprinkler system, new 24x40 detached garage, flag stone fire pit and extensive professional landscaping all on a dead end street just a short golf cart ride away from Sylvan Lake Beach club and opportunity for future dock slip through association.