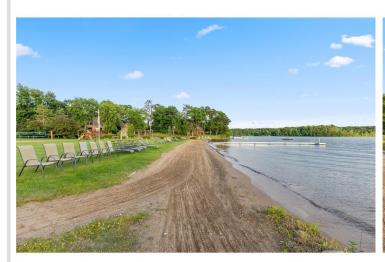

## Description:

Introducing 1754 Northstar Lane in East Gull Lake, MN on Madden's Pine Beach West golf course and the Sylvan Lake Beach Club. You will love this recently renovated four bedroom three bath home featuring gourmet kitchen with stainless appliances, huge center island, 2 fireplaces, primary suite, smart home with blinds, speakers, cameras and everything controlled right from your phone. The spacious walkout lower level has three bedrooms, a full "19th hole" wet bar, new sprinkler system, new 24x40 detached garage, flag stone fire pit and extensive professional landscaping all on a dead end street just a short golf cart ride away from Sylvan Lake Beach club and opportunity for future dock slip through association.