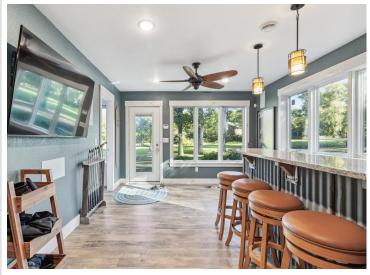

## Description:

Introducing 1754 Northstar Lane in East Gull Lake, MN on Madden's Pine Beach West golf course and the Sylvan Lake Beach Club. You will love this recently renovated four bedroom three bath home featuring gourmet kitchen with stainless appliances, huge center island, 2 fireplaces, primary suite, smart home with blinds, speakers, cameras and everything controlled right from your phone. The spacious walkout lower level has three bedrooms, a full "19th hole" wet bar, new sprinkler system, new 24x40 detached garage, flag stone fire pit and extensive professional landscaping all on a dead end street just a short golf cart ride away from Sylvan Lake Beach club and opportunity for future dock slip through association.