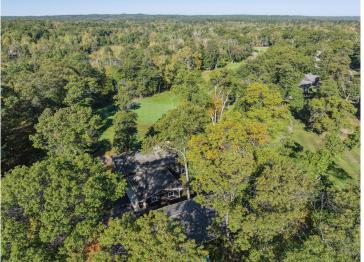

## Description:

Introducing 1754 Northstar Lane in East Gull Lake, MN on Madden's Pine Beach West golf course and the Sylvan Lake Beach Club. You will love this recently renovated four bedroom three bath home featuring gourmet kitchen with stainless appliances, huge center island, 2 fireplaces, primary suite, smart home with blinds, speakers, cameras and everything controlled right from your phone. The spacious walkout lower level has three bedrooms, a full "19th hole" wet bar, new sprinkler system, new 24x40 detached garage, flag stone fire pit and extensive professional landscaping all on a dead end street just a short golf cart ride away from Sylvan Lake Beach club and opportunity for future dock slip through association.