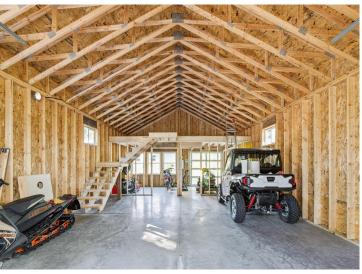

## Description:

Introducing 1754 Northstar Lane in East Gull Lake, MN on Madden's Pine Beach West golf course and the Sylvan Lake Beach Club. You will love this recently renovated four bedroom three bath home featuring gourmet kitchen with stainless appliances, huge center island, 2 fireplaces, primary suite, smart home with blinds, speakers, cameras and everything controlled right from your phone. The spacious walkout lower level has three bedrooms, a full "19th hole" wet bar, new sprinkler system, new 24x40 detached garage, flag stone fire pit and extensive professional landscaping all on a dead end street just a short golf cart ride away from Sylvan Lake Beach club and opportunity for future dock slip through association.

## **Additional Details:**

Year Built 1974 Lot Acres 0.59

Lot Dimensions 100x180x44x142.11x209

Garage Stalls 6
School District 116
Taxes \$2,110
Taxes with Assessments \$2,176
Tax Year 2024