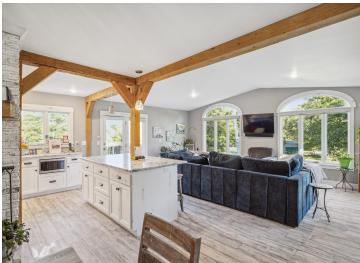

## Description:

Introducing 1754 Northstar Lane in East Gull Lake, MN on Madden's Pine Beach West golf course and the Sylvan Lake Beach Club. You will love this recently renovated four bedroom three bath home featuring gourmet kitchen with stainless appliances, huge center island, 2 fireplaces, primary suite, smart home with blinds, speakers, cameras and everything controlled right from your phone. The spacious walkout lower level has three bedrooms, a full "19th hole" wet bar, new sprinkler system, new 24x40 detached garage, flag stone fire pit and extensive professional landscaping all on a dead end street just a short golf cart ride away from Sylvan Lake Beach club and opportunity for future dock slip through association.