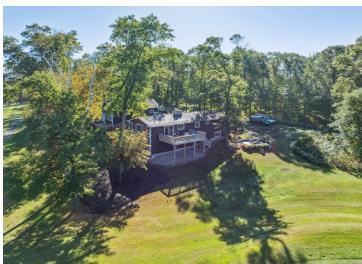

## Description:

Introducing 1754 Northstar Lane in East Gull Lake, MN on Madden's Pine Beach West golf course and the Sylvan Lake Beach Club. You will love this recently renovated four bedroom three bath home featuring gourmet kitchen with stainless appliances, huge center island, 2 fireplaces, primary suite, smart home with blinds, speakers, cameras and everything controlled right from your phone. The spacious walkout lower level has three bedrooms, a full "19th hole" wet bar, new sprinkler system, new 24x40 detached garage, flag stone fire pit and extensive professional landscaping all on a dead end street just a short golf cart ride away from Sylvan Lake Beach club and opportunity for future dock slip through association.