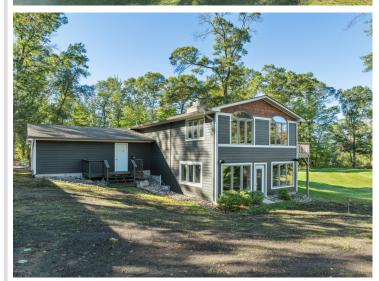

## Description:

Introducing 1754 Northstar Lane in East Gull Lake, MN on Madden's Pine Beach West golf course and the Sylvan Lake Beach Club. You will love this recently renovated four bedroom three bath home featuring gourmet kitchen with stainless appliances, huge center island, 2 fireplaces, primary suite, smart home with blinds, speakers, cameras and everything controlled right from your phone. The spacious walkout lower level has three bedrooms, a full "19th hole" wet bar, new sprinkler system, new 24x40 detached garage, flag stone fire pit and extensive professional landscaping all on a dead end street just a short golf cart ride away from Sylvan Lake Beach club and opportunity for future dock slip through association.