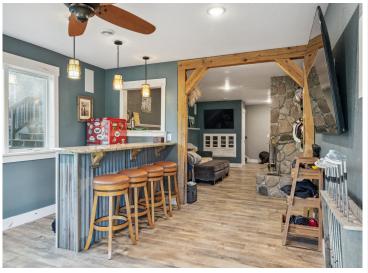

## Description:

Introducing 1754 Northstar Lane in East Gull Lake, MN on Madden's Pine Beach West golf course and the Sylvan Lake Beach Club. You will love this recently renovated four bedroom three bath home featuring gourmet kitchen with stainless appliances, huge center island, 2 fireplaces, primary suite, smart home with blinds, speakers, cameras and everything controlled right from your phone. The spacious walkout lower level has three bedrooms, a full "19th hole" wet bar, new sprinkler system, new 24x40 detached garage, flag stone fire pit and extensive professional landscaping all on a dead end street just a short golf cart ride away from Sylvan Lake Beach club and opportunity for future dock slip through association.