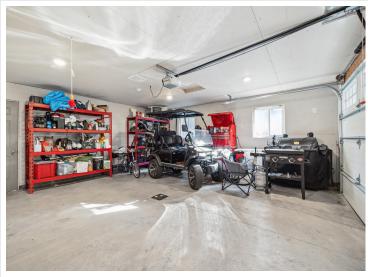

## Description:

Introducing 1754 Northstar Lane in East Gull Lake, MN on Madden's Pine Beach West golf course and the Sylvan Lake Beach Club. You will love this recently renovated four bedroom three bath home featuring gourmet kitchen with stainless appliances, huge center island, 2 fireplaces, primary suite, smart home with blinds, speakers, cameras and everything controlled right from your phone. The spacious walkout lower level has three bedrooms, a full "19th hole" wet bar, new sprinkler system, new 24x40 detached garage, flag stone fire pit and extensive professional landscaping all on a dead end street just a short golf cart ride away from Sylvan Lake Beach club and opportunity for future dock slip through association.

## **Additional Details:**

Year Built 1974 Lot Acres 0.59

Lot Dimensions 100x180x44x142.11x209

Garage Stalls 6
School District 116
Taxes \$2,110
Taxes with Assessments \$2,176
Tax Year 2024