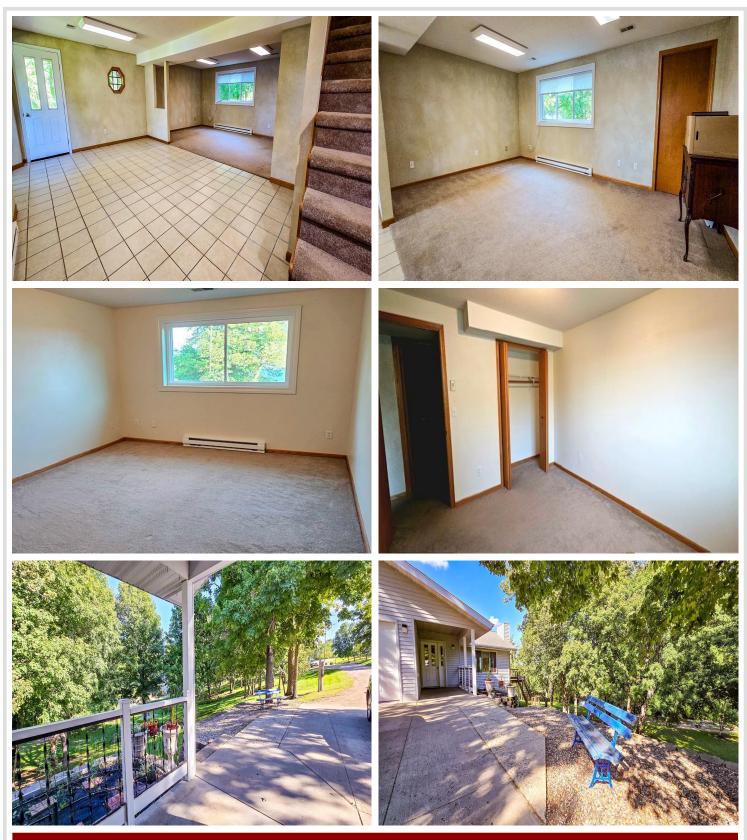

# **Description:**

Once in a lifetime chance to call this RARE, Long Lake property "home". Nestled between the trees on the south side of Long Lake, this BEAUTIFUL estate is available for the first time to the public since the early 1990's. Sitting on just under 2 acres and 150' of shoreline, this wonderfully cared for 4 bed, 3 bath home offers a UNIQUE lake life experience with ENDLESS POSSIBILITIES. Enjoy the picturesque views that highlight the best parts of Minnesota from your wraparound deck or the comfort of inside (there's not a bad seat in the house). Home has been meticulously cared for and features numerous updates including NEW ROOF in 2022, NEW SIDING & WINDOWS in 2023, NEW WATER HEATER in 2022 and more. Outbuildings include paritally heated, detached 40' x 60' shop with ample storage and 3+ stall parking and 8' x 8' shed near the water for all your lake toys. Rich soil provides a great variety of trees including apple, plum, king cherry, maple ash etc.. in addition to the bountiful garden (with your very own grapevines). Call your Realtor to schedule your private showing today!