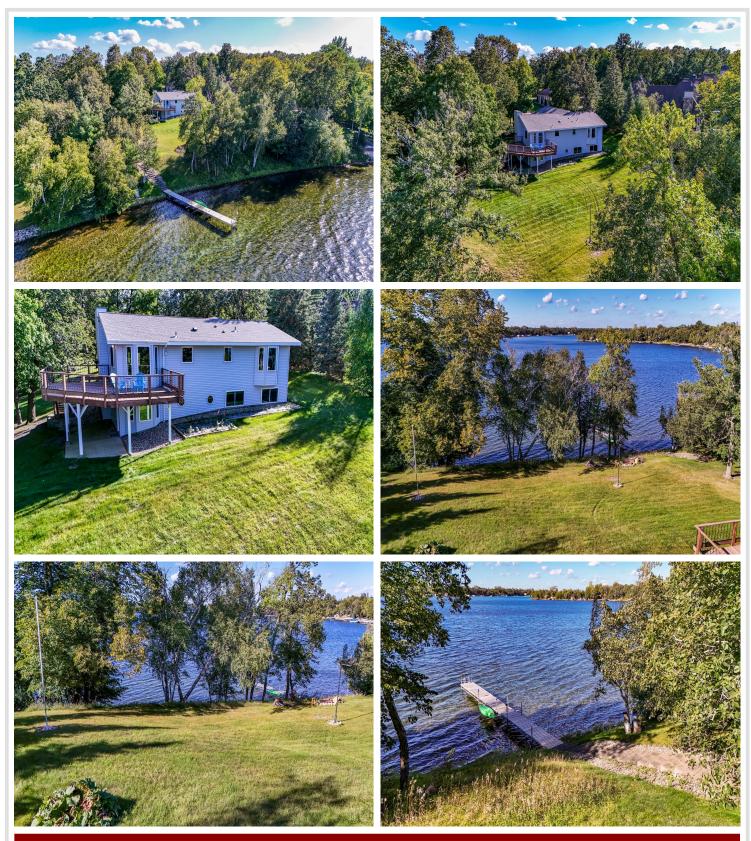

# **Description:**

Once in a lifetime chance to call this RARE, Long Lake property "home". Nestled between the trees on the south side of Long Lake, this BEAUTIFUL estate is available for the first time to the public since the early 1990's. Sitting on just under 2 acres and 150' of shoreline, this wonderfully cared for 4 bed, 3 bath home offers a UNIQUE lake life experience with ENDLESS POSSIBILITIES. Enjoy the picturesque views that highlight the best parts of Minnesota from your wraparound deck or the comfort of inside (there's not a bad seat in the house). Home has been meticulously cared for and features numerous updates including NEW ROOF in 2022, NEW SIDING & WINDOWS in 2023, NEW WATER HEATER in 2022 and more. Outbuildings include paritally heated, detached 40' x 60' shop with ample storage and 3+ stall parking and 8' x 8' shed near the water for all your lake toys. Rich soil provides a great variety of trees including apple, plum, king cherry, maple ash etc.. in addition to the bountiful garden (with your very own grapevines). Call your Realtor to schedule your private showing today!