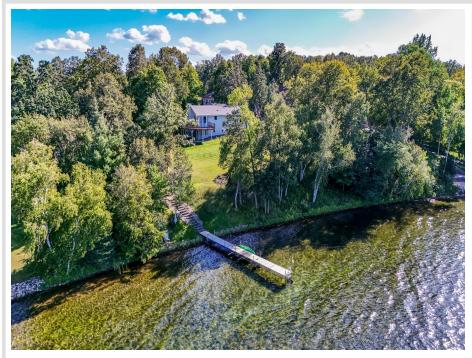

# **Description:**

Once in a lifetime chance to call this RARE, Long Lake property "home". Nestled between the trees on the south side of Long Lake, this BEAUTIFUL estate is available for the first time to the public since the early 1990's. Sitting on just under 2 acres and 150' of shoreline, this wonderfully cared for 4 bed, 3 bath home offers a UNIQUE lake life experience with ENDLESS POSSIBILITIES. Enjoy the picturesque views that highlight the best parts of Minnesota from your wraparound deck or the comfort of inside (there's not a bad seat in the house). Home has been meticulously cared for and features numerous updates including NEW ROOF in 2022, NEW SIDING & WINDOWS in 2023, NEW WATER HEATER in 2022 and more. Outbuildings include paritally heated, detached 40' x 60' shop with ample storage and 3+ stall parking and 8' x 8' shed near the water for all your lake toys. Rich soil provides a great variety of trees including apple, plum, king cherry, maple ash etc.. in addition to the bountiful garden (with your very own grapevines). Call your Realtor to schedule your private showing today!