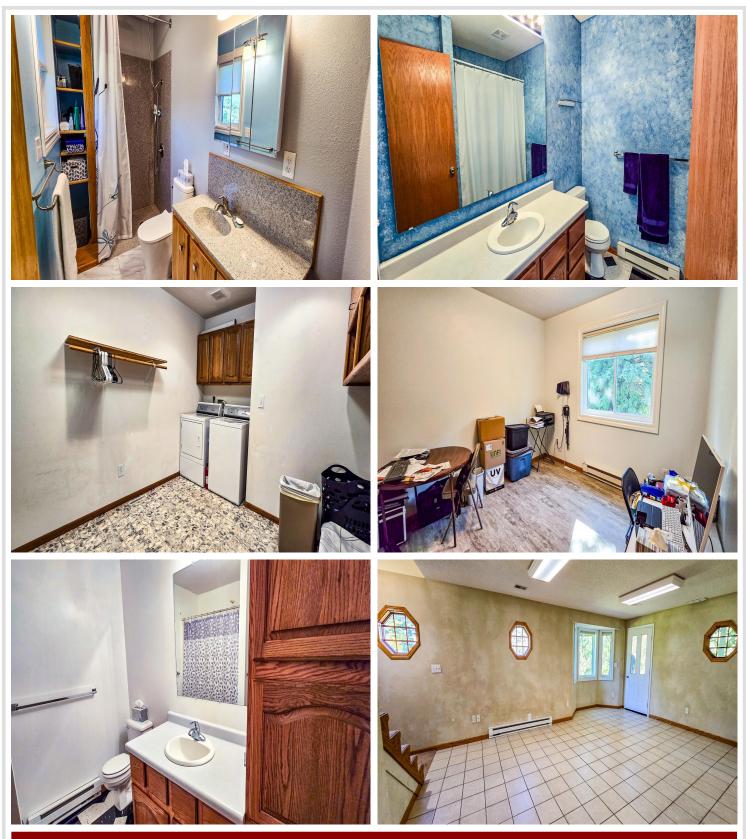

# **Description:**

Once in a lifetime chance to call this RARE, Long Lake property "home". Nestled between the trees on the south side of Long Lake, this BEAUTIFUL estate is available for the first time to the public since the early 1990's. Sitting on just under 2 acres and 150' of shoreline, this wonderfully cared for 4 bed, 3 bath home offers a UNIQUE lake life experience with ENDLESS POSSIBILITIES. Enjoy the picturesque views that highlight the best parts of Minnesota from your wraparound deck or the comfort of inside (there's not a bad seat in the house). Home has been meticulously cared for and features numerous updates including NEW ROOF in 2022, NEW SIDING & WINDOWS in 2023, NEW WATER HEATER in 2022 and more. Outbuildings include paritally heated, detached 40' x 60' shop with ample storage and 3+ stall parking and 8' x 8' shed near the water for all your lake toys. Rich soil provides a great variety of trees including apple, plum, king cherry, maple ash etc.. in addition to the bountiful garden (with your very own grapevines). Call your Realtor to schedule your private showing today!