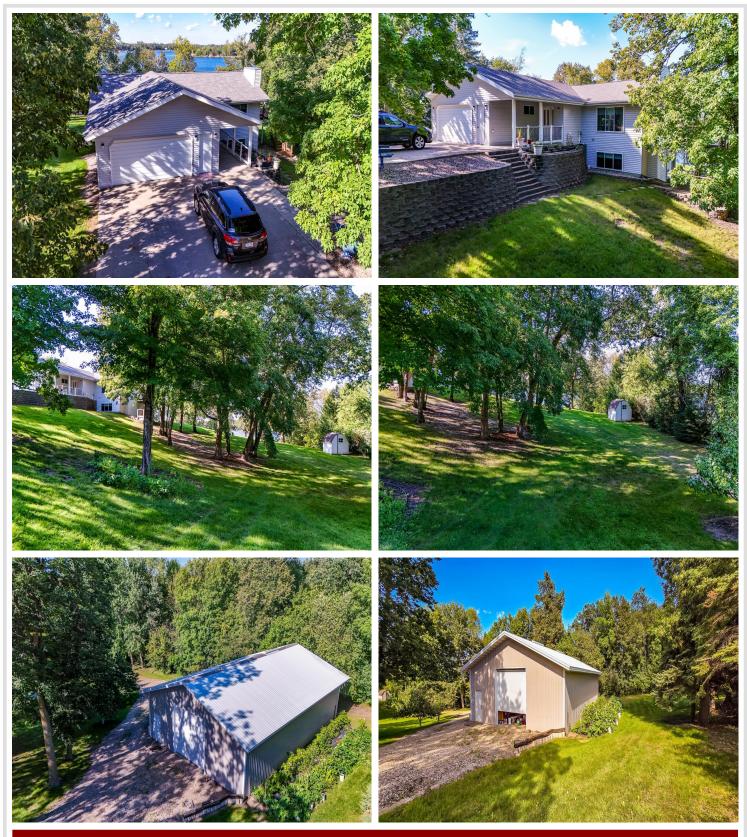

# **Description:**

Once in a lifetime chance to call this RARE, Long Lake property "home". Nestled between the trees on the south side of Long Lake, this BEAUTIFUL estate is available for the first time to the public since the early 1990's. Sitting on just under 2 acres and 150' of shoreline, this wonderfully cared for 4 bed, 3 bath home offers a UNIQUE lake life experience with ENDLESS POSSIBILITIES. Enjoy the picturesque views that highlight the best parts of Minnesota from your wraparound deck or the comfort of inside (there's not a bad seat in the house). Home has been meticulously cared for and features numerous updates including NEW ROOF in 2022, NEW SIDING & WINDOWS in 2023, NEW WATER HEATER in 2022 and more. Outbuildings include paritally heated, detached 40' x 60' shop with ample storage and 3+ stall parking and 8' x 8' shed near the water for all your lake toys. Rich soil provides a great variety of trees including apple, plum, king cherry, maple ash etc.. in addition to the bountiful garden (with your very own grapevines). Call your Realtor to schedule your private showing today!