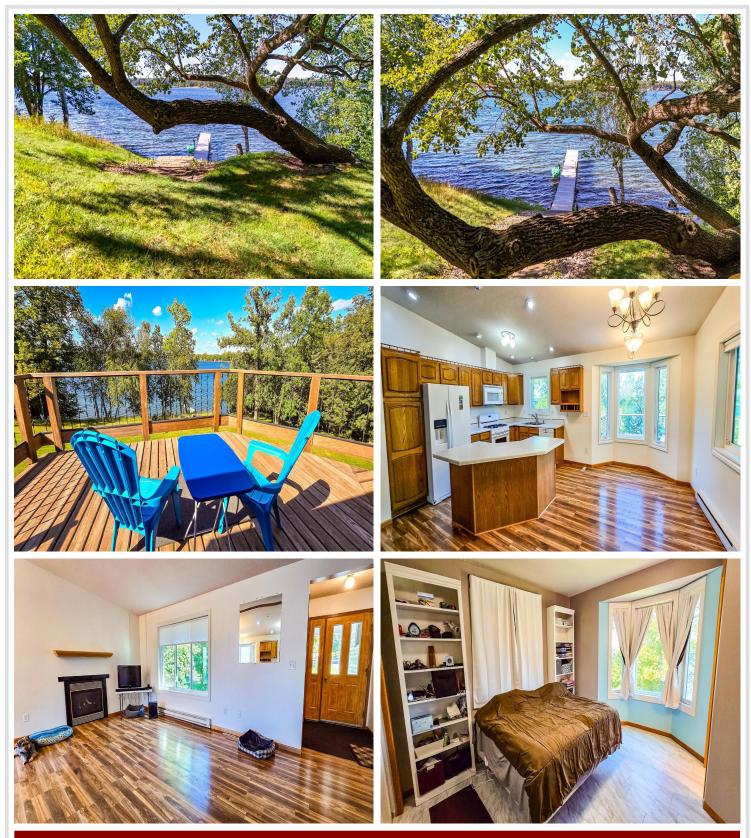

# **Description:**

Once in a lifetime chance to call this RARE, Long Lake property "home". Nestled between the trees on the south side of Long Lake, this BEAUTIFUL estate is available for the first time to the public since the early 1990's. Sitting on just under 2 acres and 150' of shoreline, this wonderfully cared for 4 bed, 3 bath home offers a UNIQUE lake life experience with ENDLESS POSSIBILITIES. Enjoy the picturesque views that highlight the best parts of Minnesota from your wraparound deck or the comfort of inside (there's not a bad seat in the house). Home has been meticulously cared for and features numerous updates including NEW ROOF in 2022, NEW SIDING & WINDOWS in 2023, NEW WATER HEATER in 2022 and more. Outbuildings include paritally heated, detached 40' x 60' shop with ample storage and 3+ stall parking and 8' x 8' shed near the water for all your lake toys. Rich soil provides a great variety of trees including apple, plum, king cherry, maple ash etc.. in addition to the bountiful garden (with your very own grapevines). Call your Realtor to schedule your private showing today!