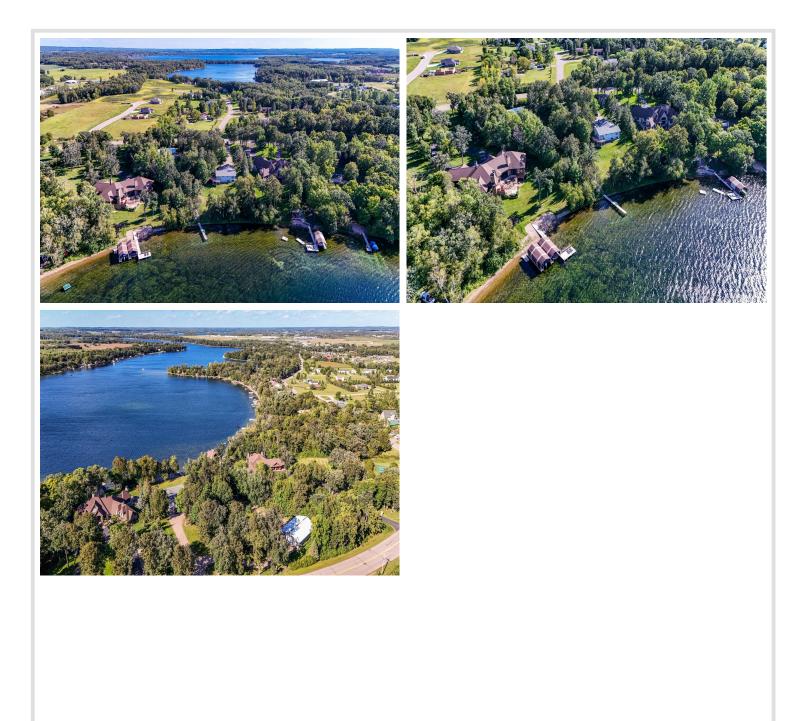

# **Description:**

Once in a lifetime chance to call this RARE, Long Lake property "home". Nestled between the trees on the south side of Long Lake, this BEAUTIFUL estate is available for the first time to the public since the early 1990's. Sitting on just under 2 acres and 150' of shoreline, this wonderfully cared for 4 bed, 3 bath home offers a UNIQUE lake life experience with ENDLESS POSSIBILITIES. Enjoy the picturesque views that highlight the best parts of Minnesota from your wraparound deck or the comfort of inside (there's not a bad seat in the house). Home has been meticulously cared for and features numerous updates including NEW ROOF in 2022, NEW SIDING & WINDOWS in 2023, NEW WATER HEATER in 2022 and more. Outbuildings include paritally heated, detached 40' x 60' shop with ample storage and 3+ stall parking and 8' x 8' shed near the water for all your lake toys. Rich soil provides a great variety of trees including apple, plum, king cherry, maple ash etc.. in addition to the bountiful garden (with your very own grapevines). Call your Realtor to schedule your private showing today!