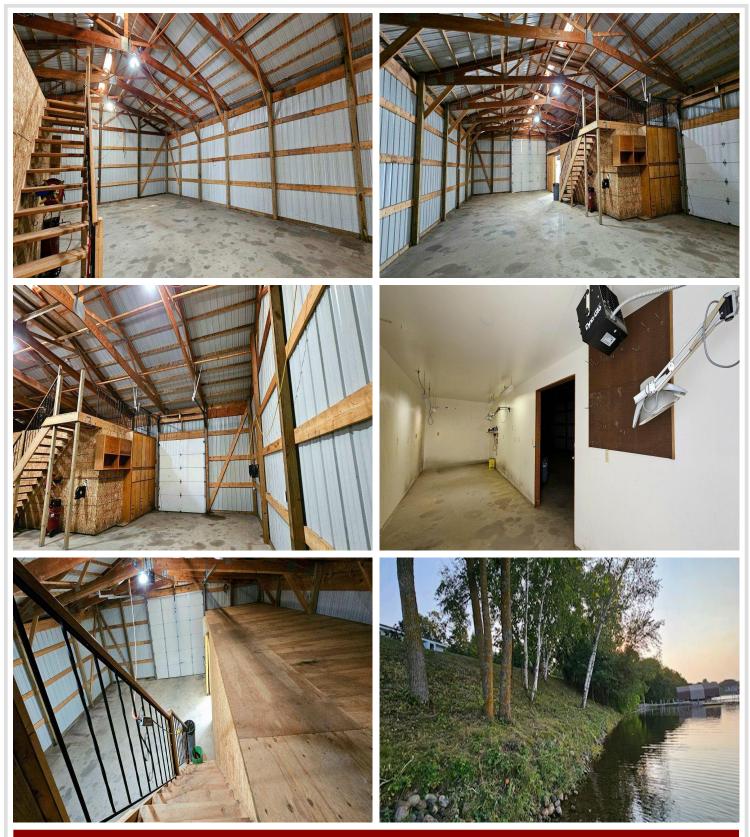

# **Description:**

Once in a lifetime chance to call this RARE, Long Lake property "home". Nestled between the trees on the south side of Long Lake, this BEAUTIFUL estate is available for the first time to the public since the early 1990's. Sitting on just under 2 acres and 150' of shoreline, this wonderfully cared for 4 bed, 3 bath home offers a UNIQUE lake life experience with ENDLESS POSSIBILITIES. Enjoy the picturesque views that highlight the best parts of Minnesota from your wraparound deck or the comfort of inside (there's not a bad seat in the house). Home has been meticulously cared for and features numerous updates including NEW ROOF in 2022, NEW SIDING & WINDOWS in 2023, NEW WATER HEATER in 2022 and more. Outbuildings include paritally heated, detached 40' x 60' shop with ample storage and 3+ stall parking and 8' x 8' shed near the water for all your lake toys. Rich soil provides a great variety of trees including apple, plum, king cherry, maple ash etc.. in addition to the bountiful garden (with your very own grapevines). Call your Realtor to schedule your private showing today!