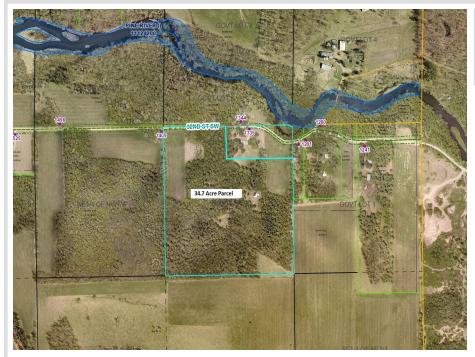

#### **Description:**

The nicest 34+ acres you will ever see with large White Pine and Norway. Pockets of fields are interspersed throughout the acreage with excellent road frontage and trails throughout. The property is sub-dividable.

### Additional Details:

| Lot Acres              | 34.7                             |
|------------------------|----------------------------------|
| Lot Dimensions         | 628'x329'x687'x1233'x1312'x1323' |
| School District        | 2174                             |
| Taxes                  | \$1                              |
| Taxes with Assessments | \$1                              |
| Tax Year               | 2025                             |
|                        |                                  |

#### **Driving Directions:**

FROM PINE RIVER GO 2.5 MILES SOUTH ON HWY. 371 THEN LEFT ON 32ND ST. SW FOR 3/4 MILE TO PROPERTY ON RIGHT.

Listed By: Heartland Real Estate

Affinity Real Estate Inc. participates in the Regional Multiple Listing Service of Minnesota, Inc Broker Reciprocity (sm) program, allowing us to display other broker's listings on our website. All properties are subject to prior sale, change or withdrawal.