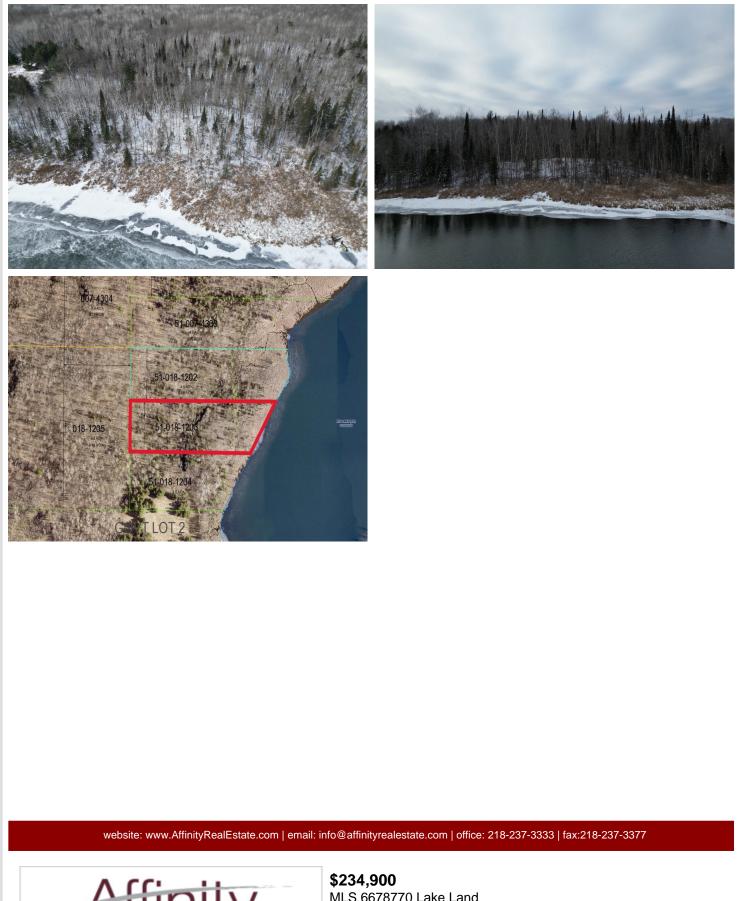

## Description:

Welcome to Kid Lake! This lot is ready for you to build your home or cabin and enjoy beautiful eastern views over the lake. Kid Lake is about 170 acres and features great fishing of all species. You will love the privacy and up north feel while still being just minutes from Hackensack and highway 371.

## **Driving Directions:**

From Hackensack: Head North on MN-371 N. Right onto County Rd 5 NW/Woman Lake Rd. Left onto 23rd Ave NW. Lot half a mile down, on the right.

Listed By: eXp Realty

Affinity Real Estate Inc. participates in the Regional Multiple Listing Service of Minnesota, Inc Broker Reciprocity (sm) program, allowing us to display other broker's listings on our website. All properties are subject to prior sale, change or withdrawal.