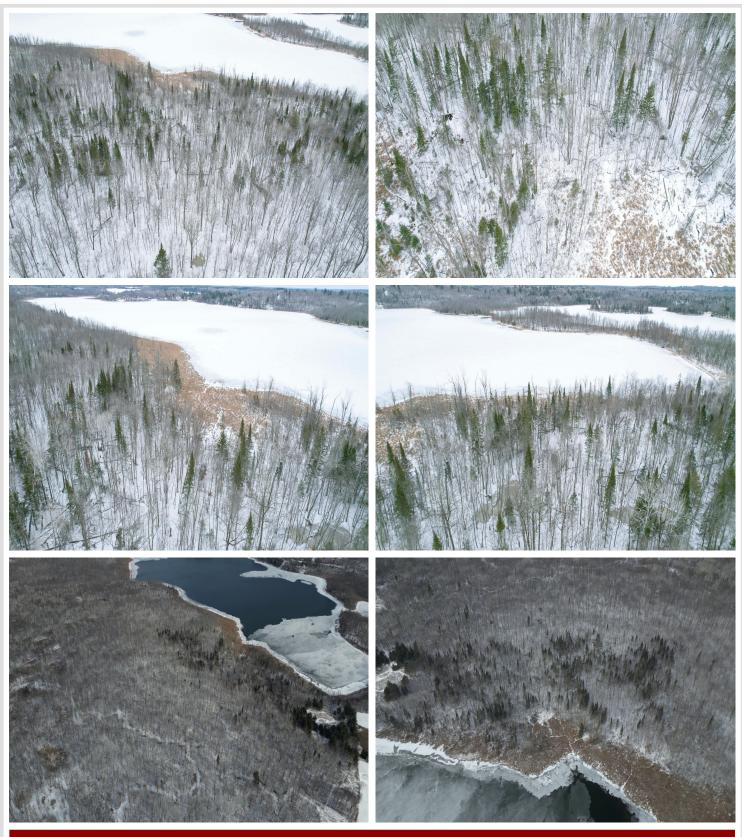

## Description:

Welcome to Kid Lake! This lot is ready for you to build your home or cabin and enjoy beautiful eastern views over the lake. Kid Lake is about 170 acres and features great fishing of all species. You will love the privacy and up north feel while still being just minutes from Hackensack and highway 371.