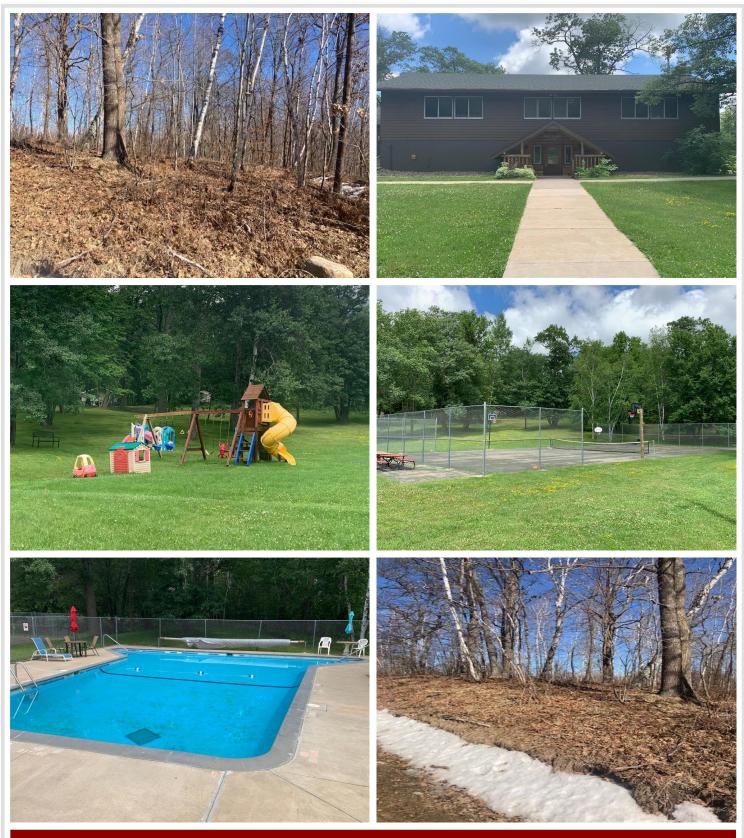

## **Description:**

1 Acre lot in beautiful Wilderness Park Estates. Available Amenities include pool, tennis court, paddle boats, fishing boats, playground, clubhouse and lots of quiet. Easy walk to the lake, and lots of communing with nature. Don't miss out on this peaceful retreat area. Come, take a walk on the relaxing side.